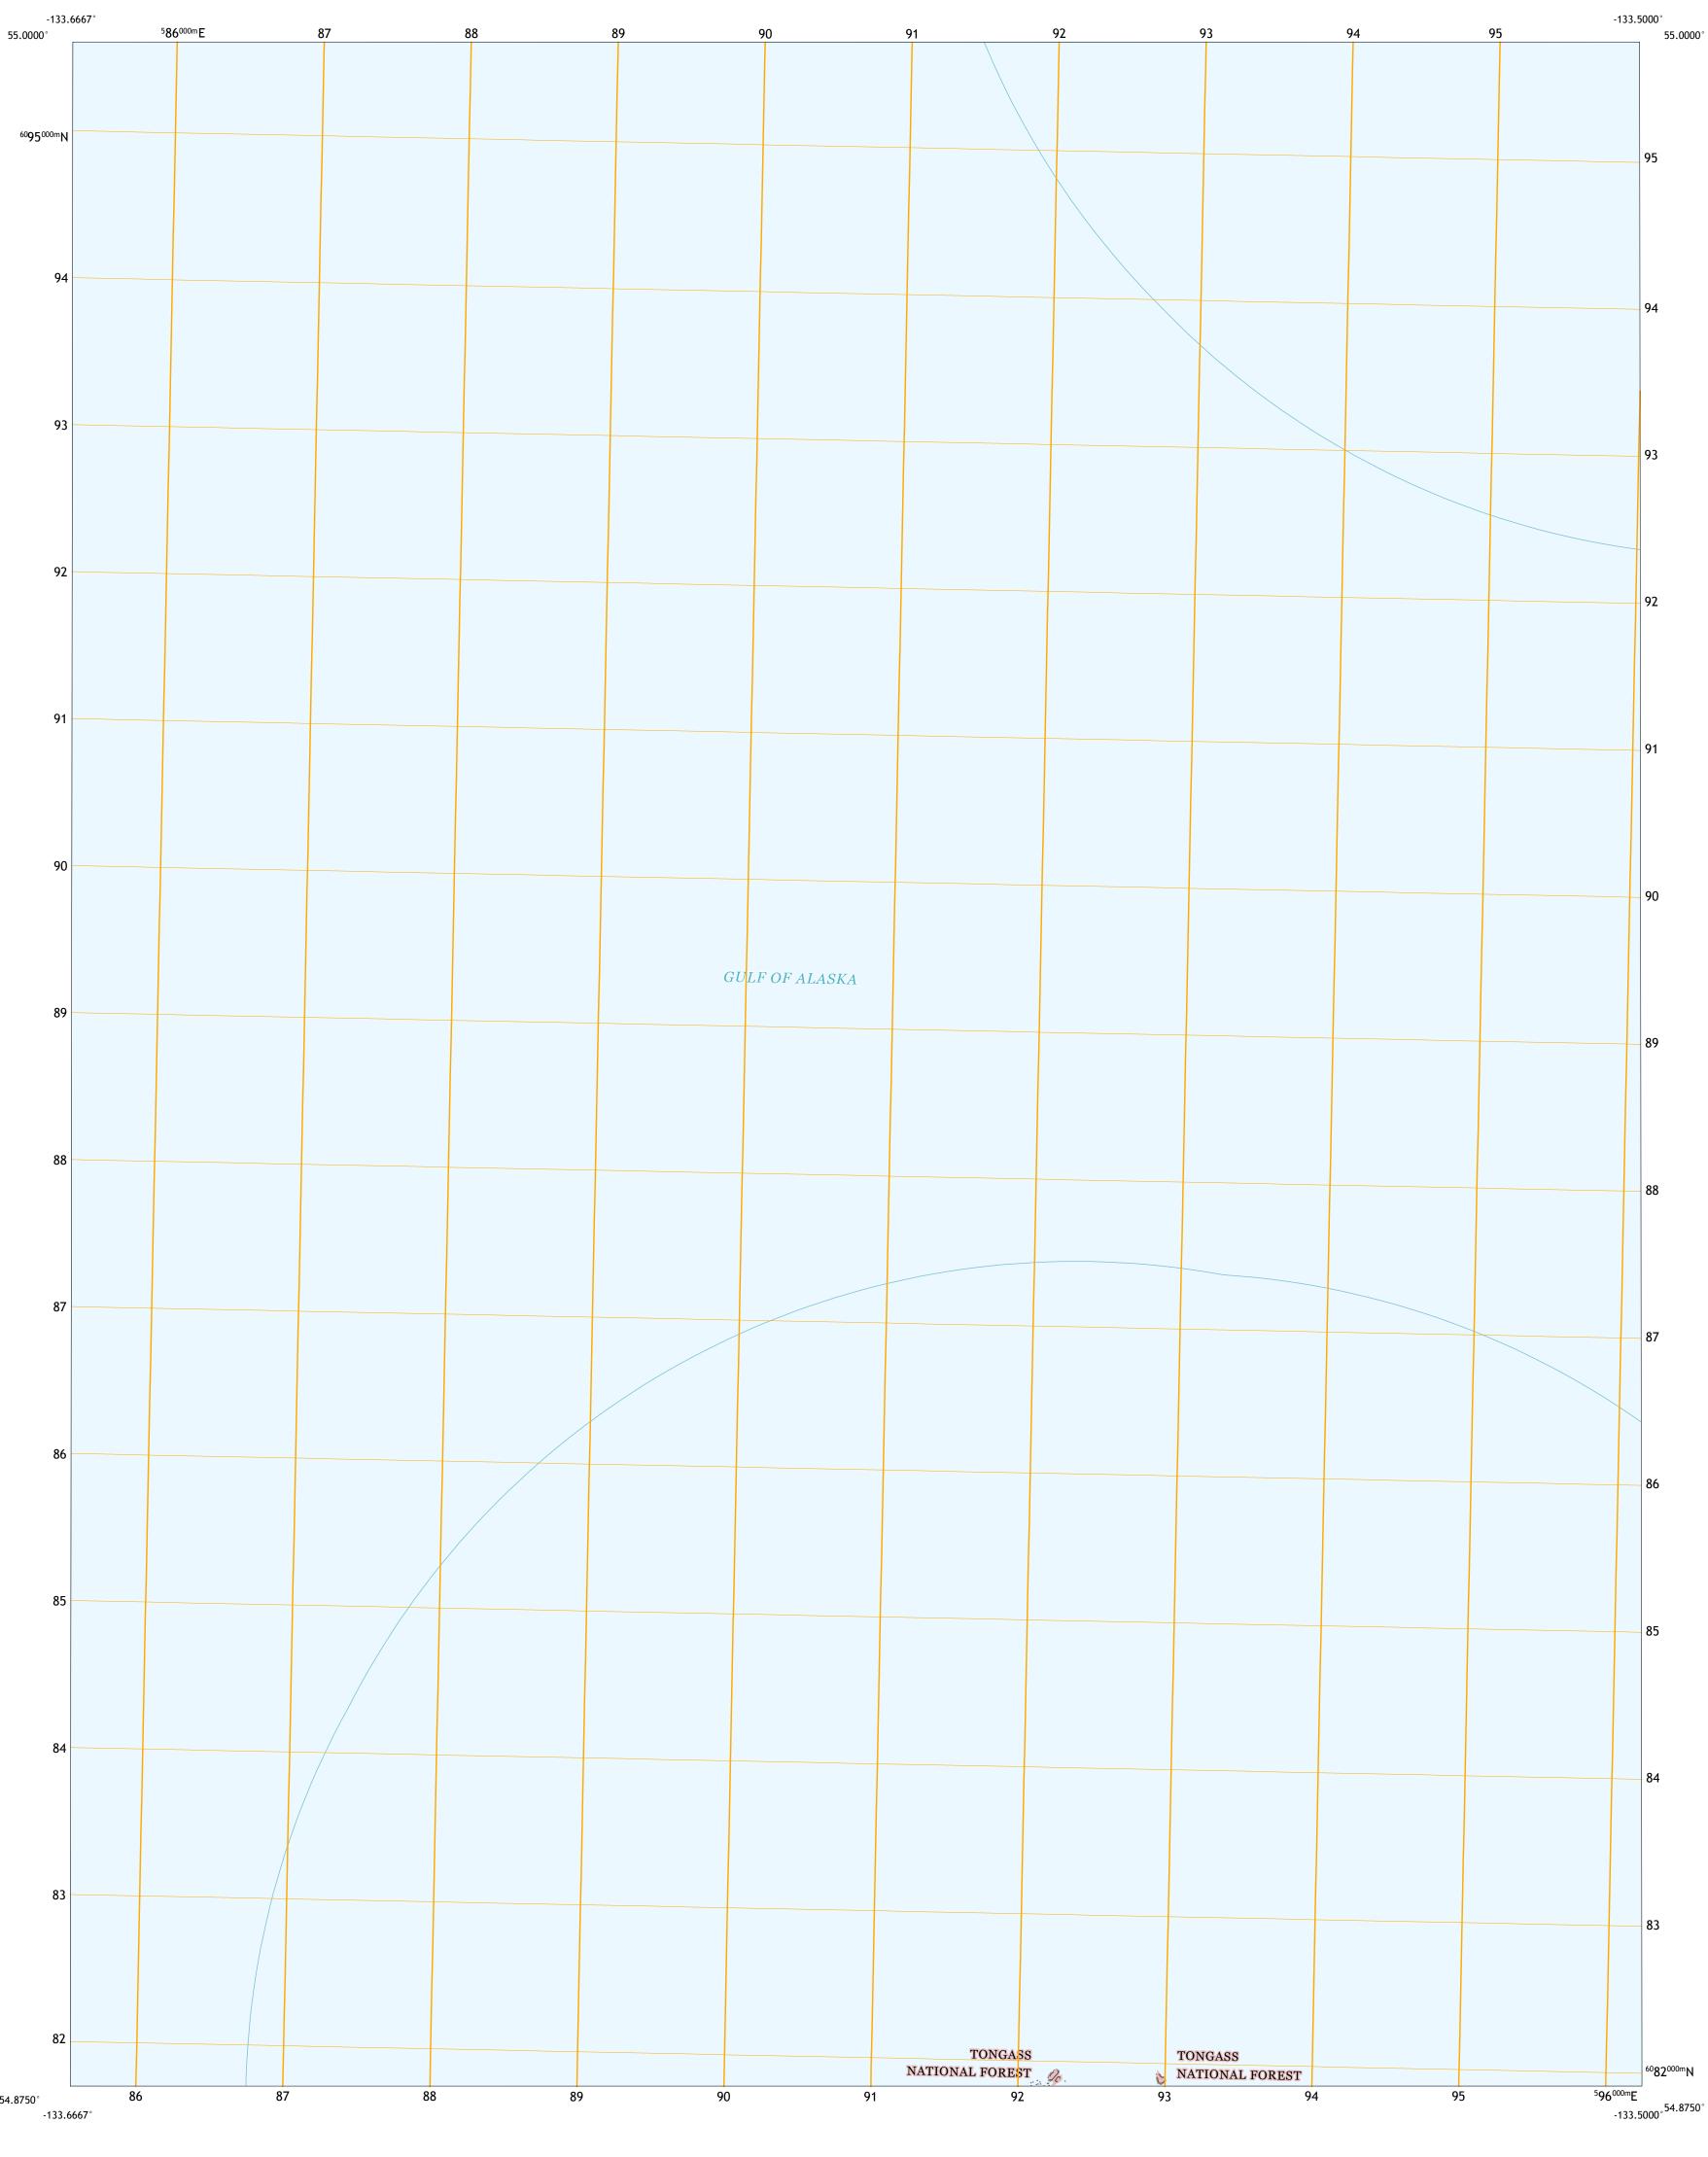

Produced by the United States Geological Survey North American Datum of 1983 (NAD83) World Geodetic System of 1984 (WGS84). Projection and 1 000-meter grid:Universal Transverse Mercator, Zone 8U

This map is not a legal document. Boundaries may be generalized for this map scale. Private lands within government reservations may not be shown. Obtain permission before entering private lands.

....SPOT, © September 2012 



Grid Zone Designati 8U



CONTOURS NOT PRESENT BECAUSE AVAILABLE ELEVATION DATA DO NOT MEET ACCURACY REQUIREMENTS This map was produced to conform with the National Geospatial Program US Topo Product Standard, 2011. A metadata file associated with this product is draft version 0.6.17



ADJOINING QUADRANGLES





DIXON ENTRANCE D-5 NW, AK 2018