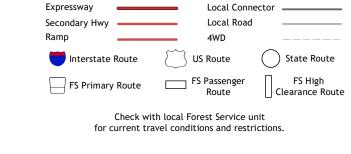

Produced by the United States Geological Survey North American Datum of 1983 (NAD83) World Geodetic System of 1984 (WGS84). Projection and 1 000-meter grid:Universal Transverse Mercator, Zone 8U

This map is not a legal document. Boundaries may be generalized for this map scale. Private lands within government reservations may not be shown. Obtain permission before entering private lands.



Grid Zone Designati 8U



CONTOURS NOT PRESENT BECAUSE AVAILABLE ELEVATION DATA DO NOT MEET ACCURACY REQUIREMENTS This map was produced to conform with the National Geospatial Program US Topo Product Standard.



ADJOINING QUADRANGLES





ROAD CLASSIFICATION

DIXON ENTRANCE D-5 NW, AK 2021