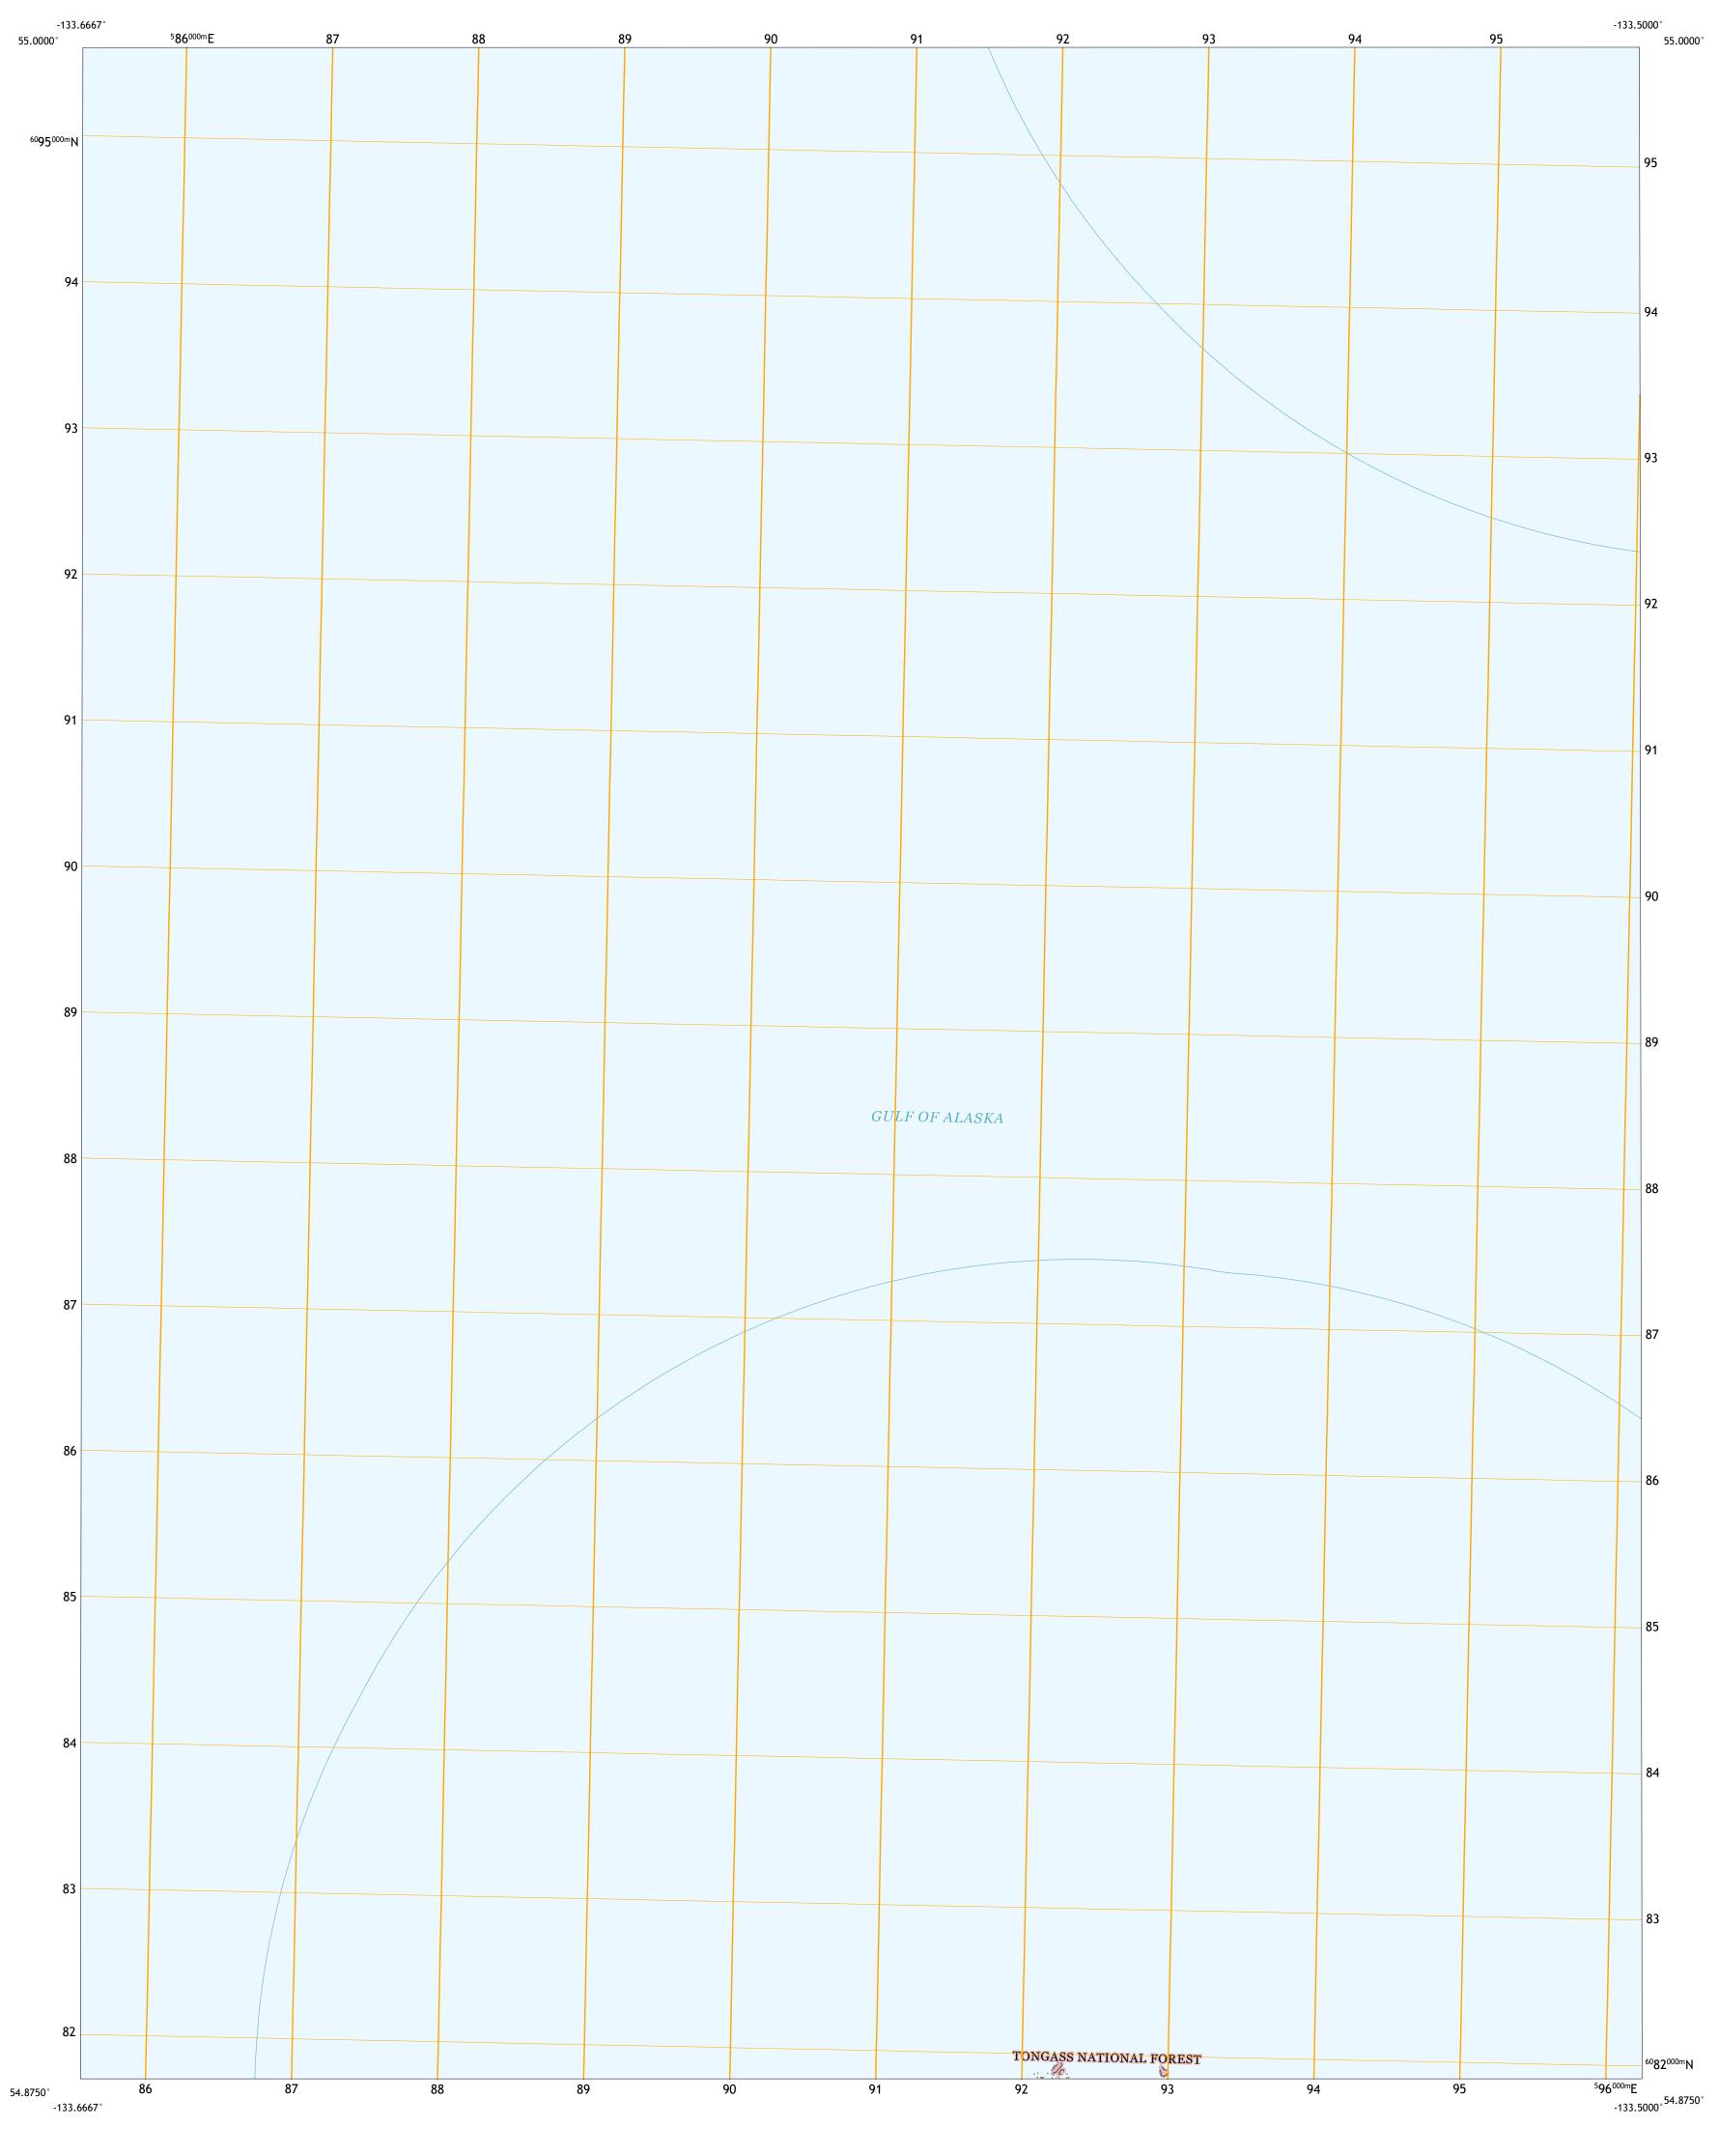

Produced by the United States Geological Survey North American Datum of 1983 (NAD83) World Geodetic System of 1984 (WGS84). Projection and 1 000-meter grid:Universal Transverse Mercator, Zone 8U

This map is not a legal document. Boundaries may be generalized for this map scale. Private lands within government reservations may not be shown. Obtain permission before entering private lands.



Grid Zone Designati 8U



CONTOURS NOT PRESENT BECAUSE AVAILABLE ELEVATION DATA DO NOT MEET ACCURACY REQUIREMENTS This map was produced to conform with the National Geospatial Program US Topo Product Standard.



ADJOINING QUADRANGLES





ROAD CLASSIFICATION

DIXON ENTRANCE D-5 NW, AK 2021