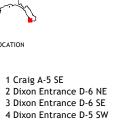

Produced by the United States Geological Survey North American Datum of 1983 (NAD83) World Geodetic System of 1984 (WGS84). Projection and 1 000-meter grid:Universal Transverse Mercator, Zone 8U

This map is not a legal document. Boundaries may be generalized for this map scale. Private lands within government reservations may not be shown. Obtain permission before entering private lands.



Grid Zone Designati 8U



CONTOURS NOT PRESENT BECAUSE AVAILABLE ELEVATION DATA DO NOT MEET ACCURACY REQUIREMENTS This map was produced to conform with the National Geospatial Program US Topo Product Standard.



ADJOINING QUADRANGLES





ROAD CLASSIFICATION

DIXON ENTRANCE D-5 NW, AK 2021