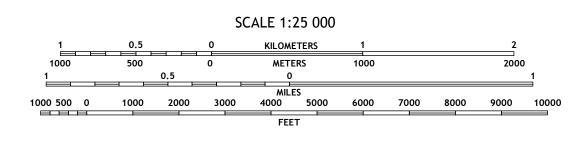

## Produced by the United States Geological Survey North American Datum of 1983 (NAD83) World Geodetic System of 1984 (WGS84). Projection and 1 000-meter grid:Universal Transverse Mercator, Zone 8U

This map is not a legal document. Boundaries may be generalized for this map scale. Private lands within government reservations may not be shown. Obtain permission before

....SPOT, © September 2012 



Grid Zone Designati 8U



CONTOUR INTERVAL 10 FEET NORTH AMERICAN VERTICAL DATUM OF 1988 This map was produced to conform with the National Geospatial Program US Topo Product Standard, 2011. A metadata file associated with this product is draft version 0.6.17



ADJOINING QUADRANGLES





DIXON ENTRANCE D-5 OE S NW, AK 2018