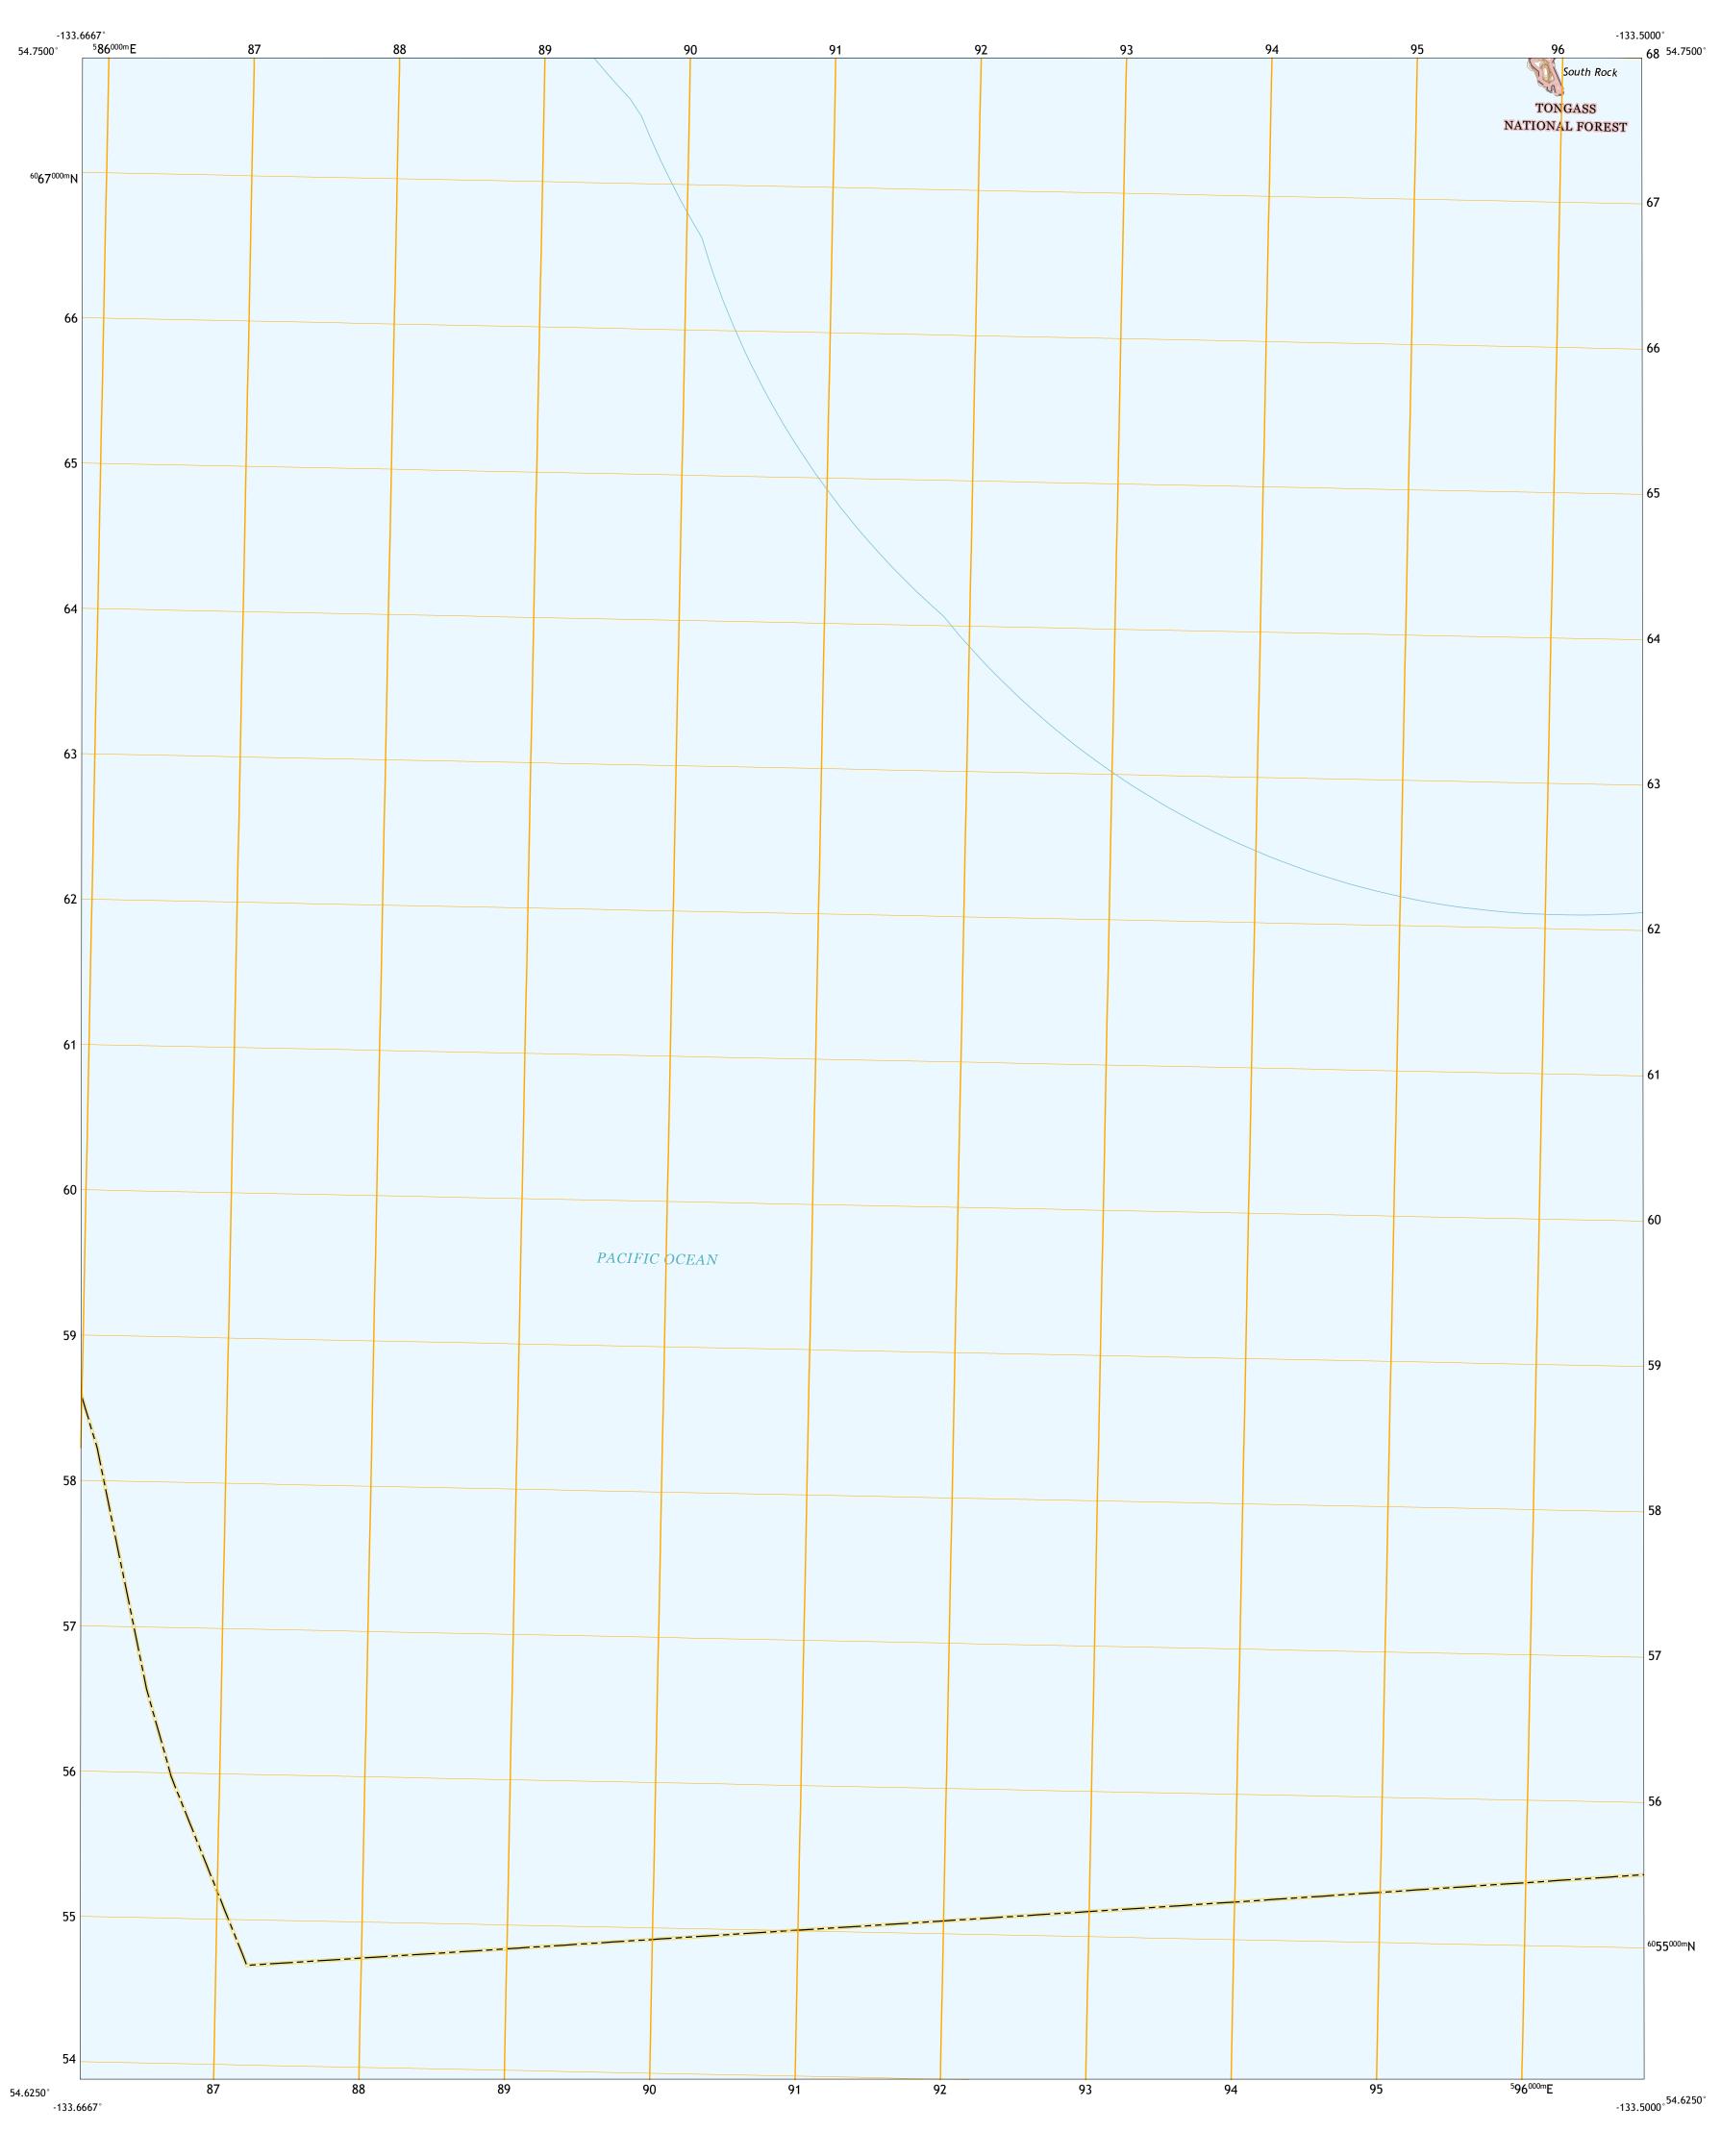

## Produced by the United States Geological Survey North American Datum of 1983 (NAD83) World Geodetic System of 1984 (WGS84). Projection and 1 000-meter grid:Universal Transverse Mercator, Zone 8U

This map is not a legal document. Boundaries may be generalized for this map scale. Private lands within government reservations may not be shown. Obtain permission before

....SPOT, © September 2012 



Grid Zone Designati 8U



CONTOUR INTERVAL 10 FEET NORTH AMERICAN VERTICAL DATUM OF 1988 This map was produced to conform with the National Geospatial Program US Topo Product Standard, 2011. A metadata file associated with this product is draft version 0.6.17



ADJOINING QUADRANGLES





DIXON ENTRANCE D-5 OE S NW, AK 2018