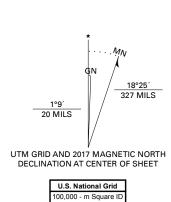

## Produced by the United States Geological Survey North American Datum of 1983 (NAD83) World Geodetic System of 1984 (WGS84). Projection and 1 000-meter grid:Universal Transverse Mercator, Zone 8U

This map is not a legal document. Boundaries may be generalized for this map scale. Private lands within government reservations may not be shown. Obtain permission before