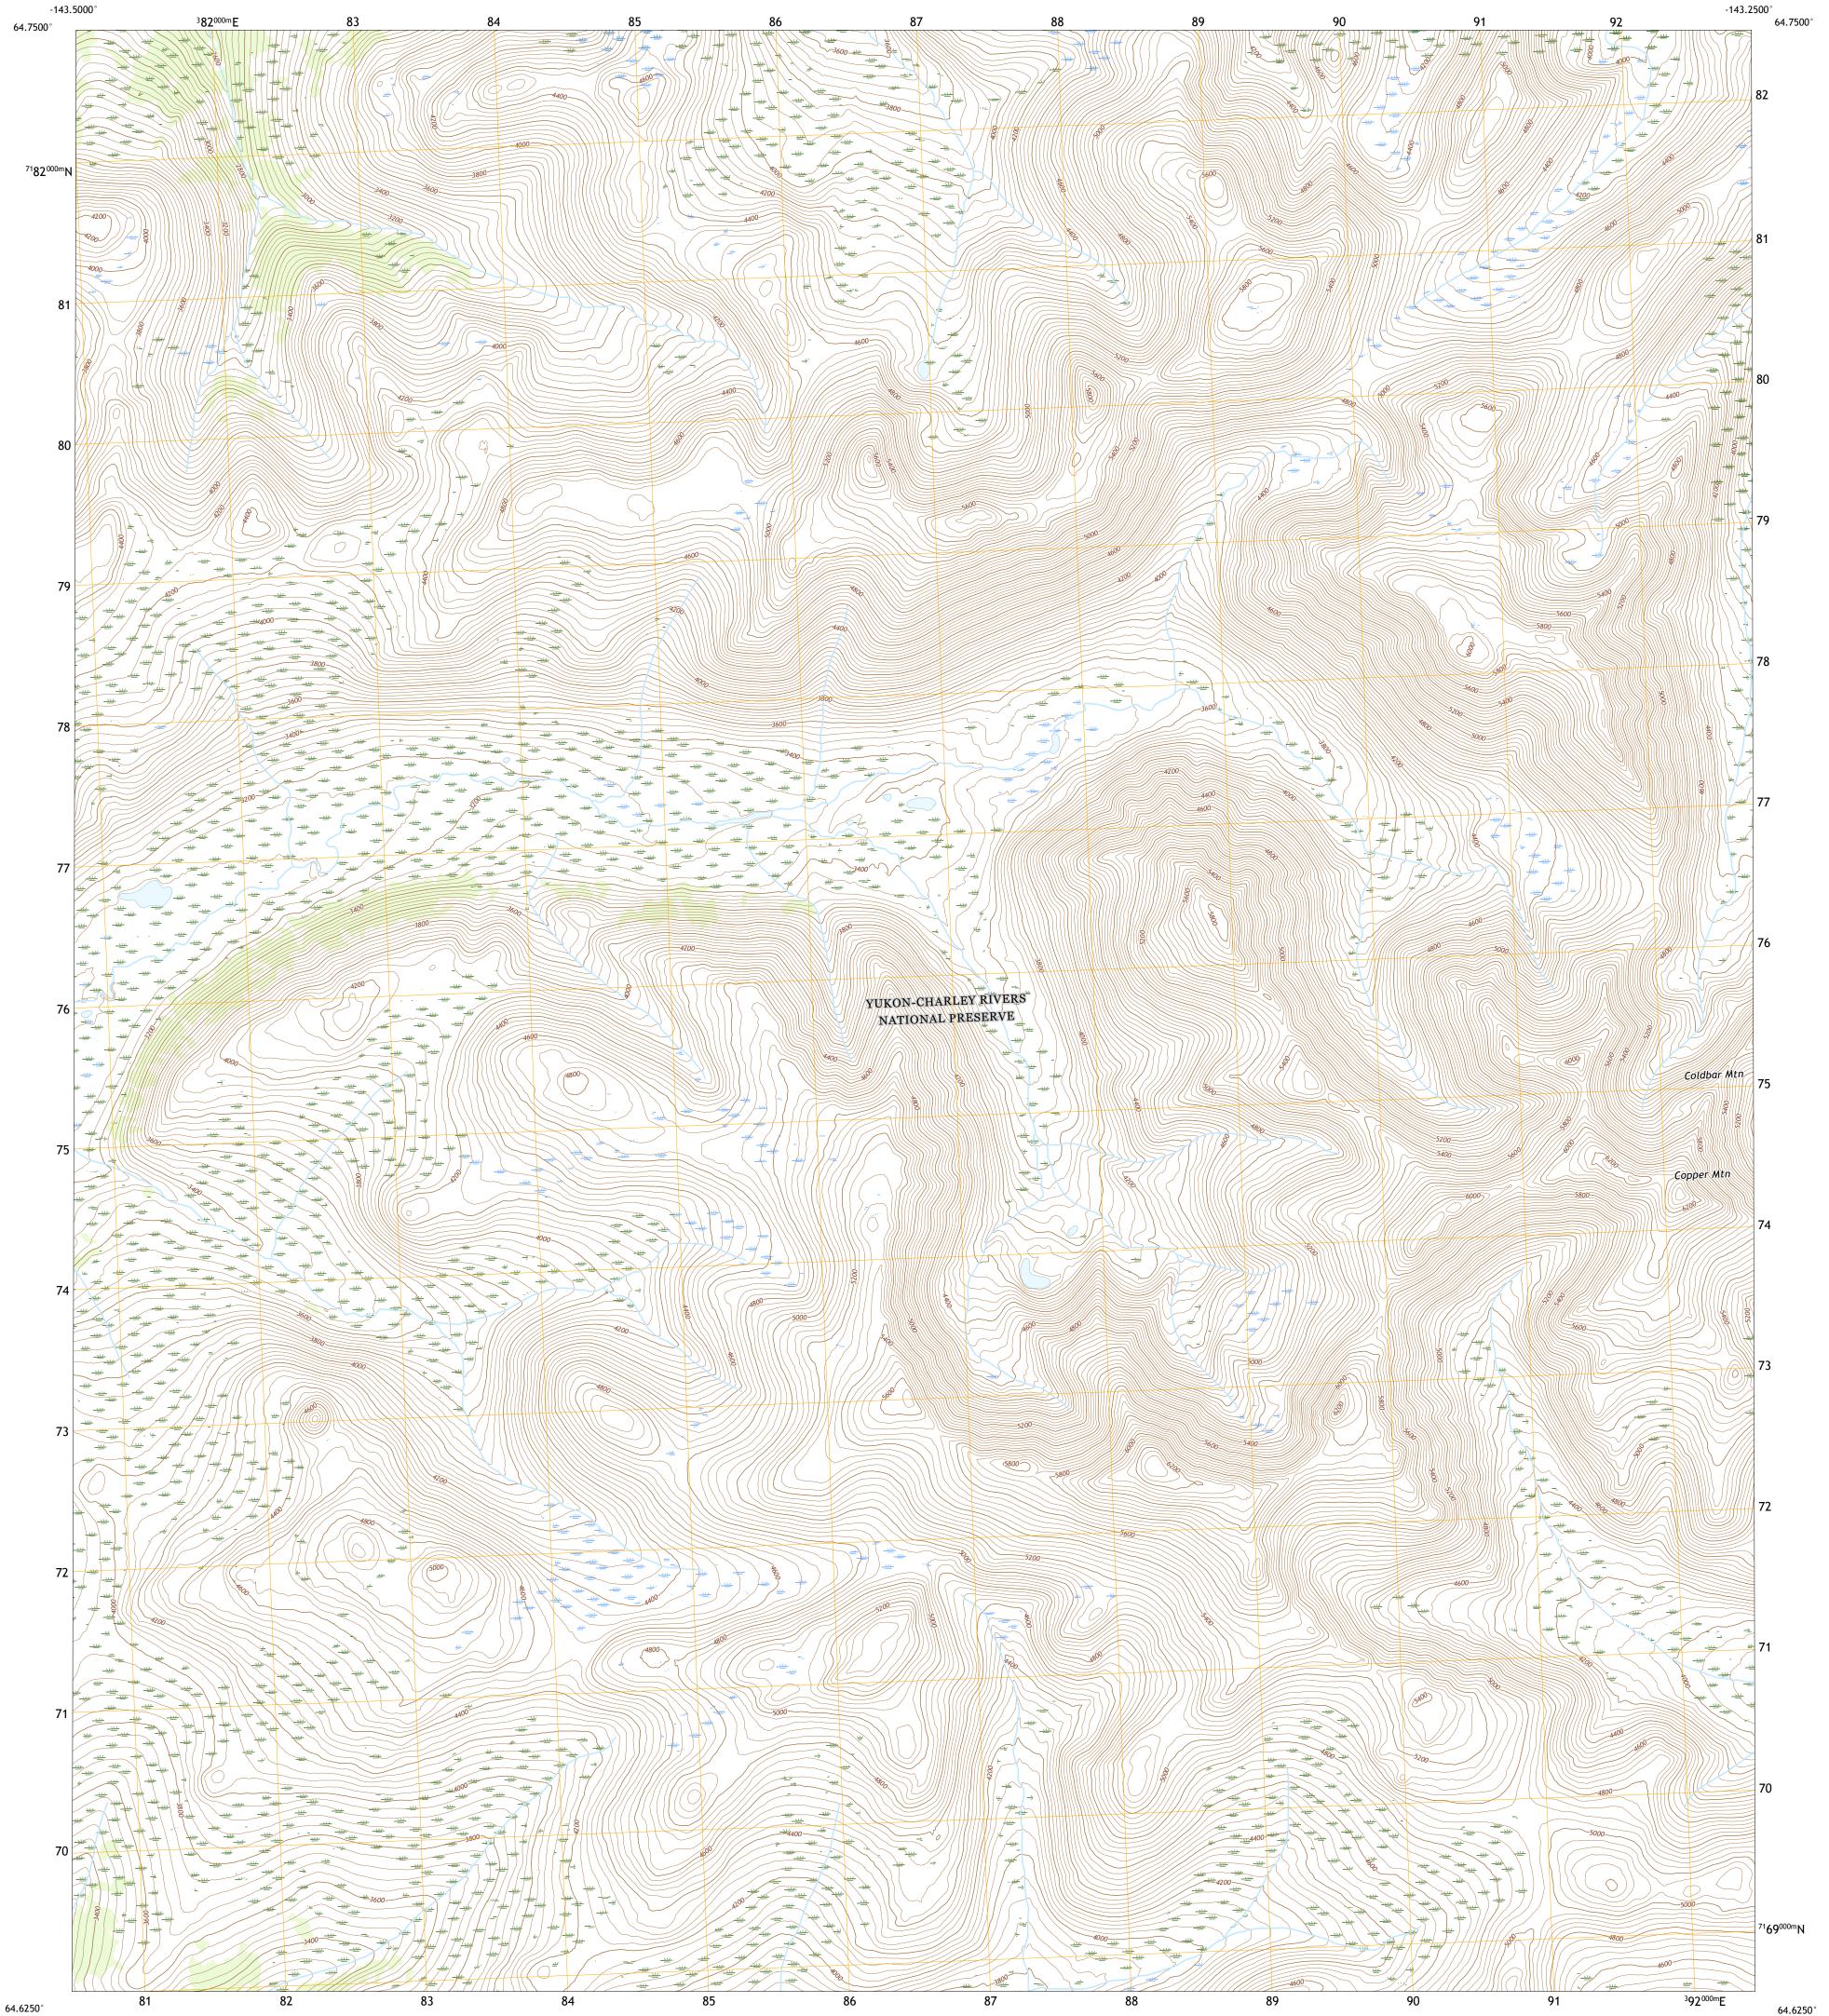

## EAGLE C-5 NW QUADRANGLE ALASKA - SOUTHEAST FAIRBANKS CENSUS AREA 7.5-MINUTE SERIES

Produced by the United States Geological Survey North American Datum of 1983 (NAD83) World Geodetic System of 1984 (WGS84). Projection and 1 000-meter grid:Universal Transverse Mercator, Zone 7W This map is not a legal document. Boundaries may be generalized for this map scale. Private lands within government reservations may not be shown. Obtain permission before entering private lands. Imagery......SPOT, © June 2009 Roads......GNIS, 2001 - 2015 Hydrography.....National Hydrography Dataset, 2002 - 2018 Contours.....National Elevation Dataset, 2018 Boundaries......Multiple sources; see metadata file 2016 - 2017 Public Land Survey System......BLM, 2008 Wetlands.....FWS National Wetlands Inventory 1979 - 1984