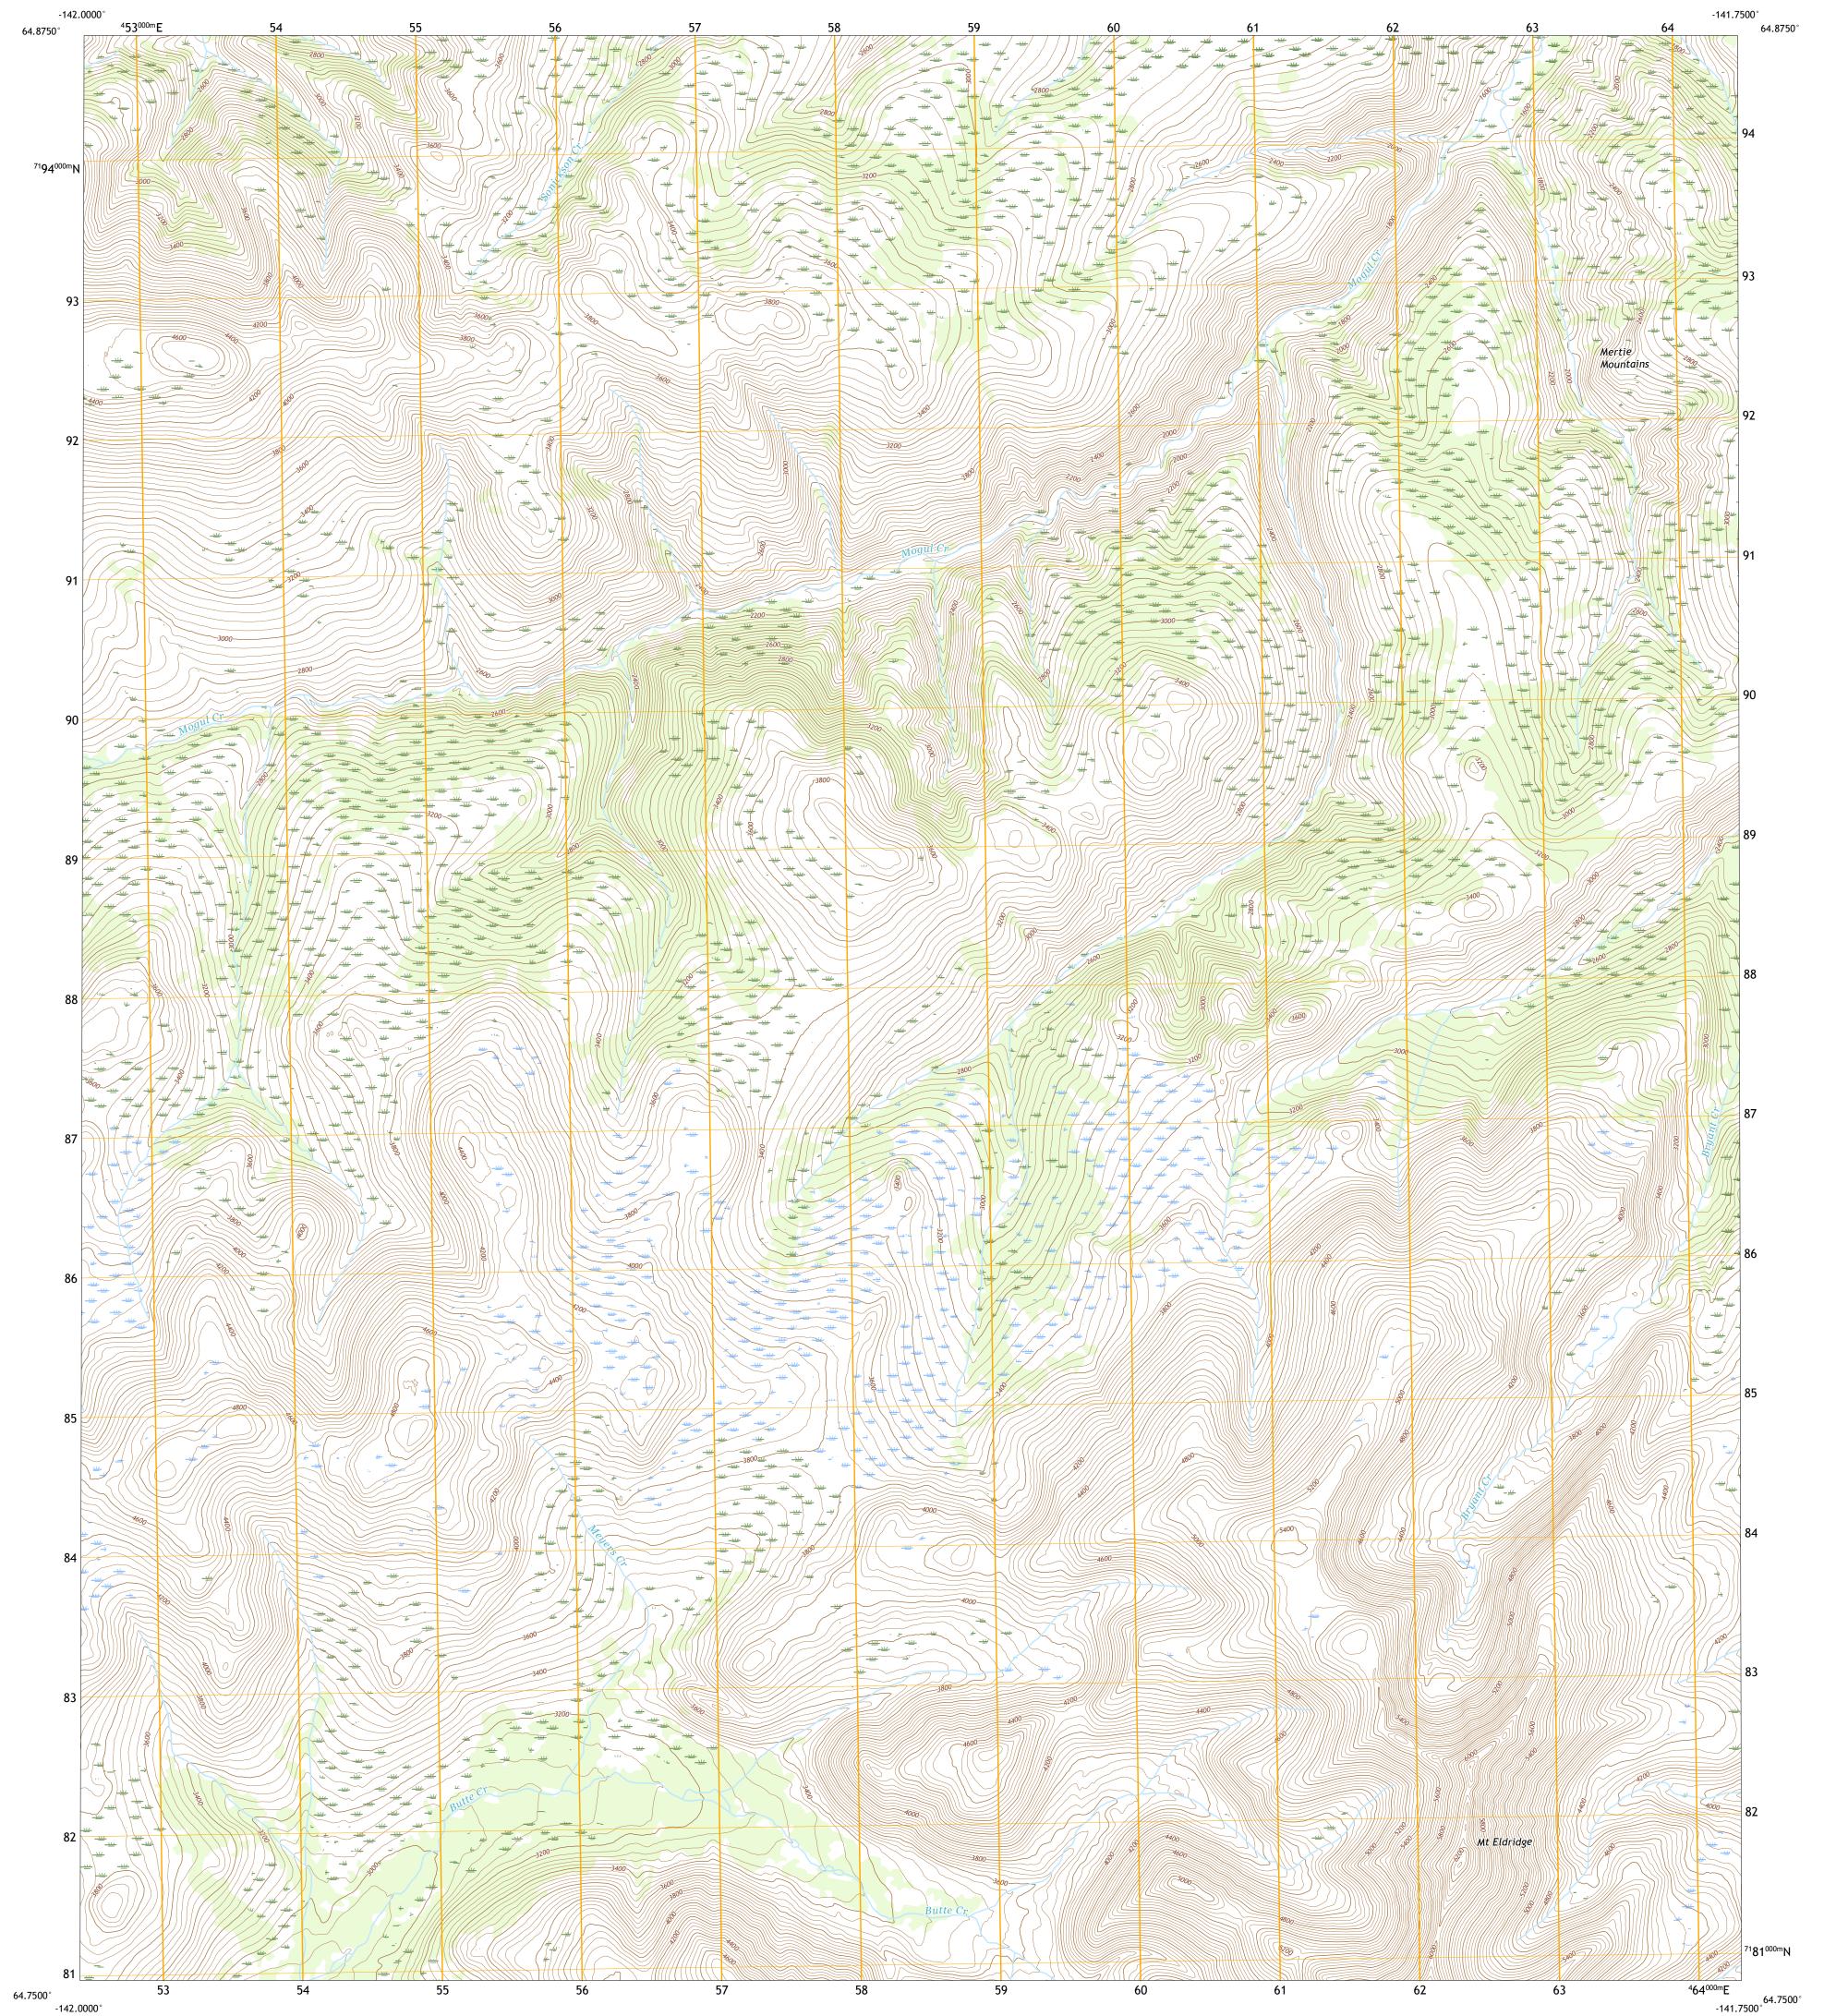

## EAGLE D-2 SW QUADRANGLE ALASKA - SOUTHEAST FAIRBANKS CENSUS AREA 7.5-MINUTE SERIES

Produced by the United States Geological Survey North American Datum of 1983 (NAD83) World Geodetic System of 1984 (WGS84). Projection and 1 000-meter grid:Universal Transverse Mercator, Zone 7W This map is not a legal document. Boundaries may be generalized for this map scale. Private lands within government reservations may not be shown. Obtain permission before entering private lands. Imagery......SPOT, © June 2009 Roads......GNIS, 1981 Names.......GNIS, 1981 Hydrography......National Hydrography Dataset, 2002 - 2016 Contours.....National Elevation Dataset, 2018 Boundaries......Multiple sources; see metadata file 2016 - 2017 Public Land Survey System.......BLM, 2008 Wetlands......BLM, 2008