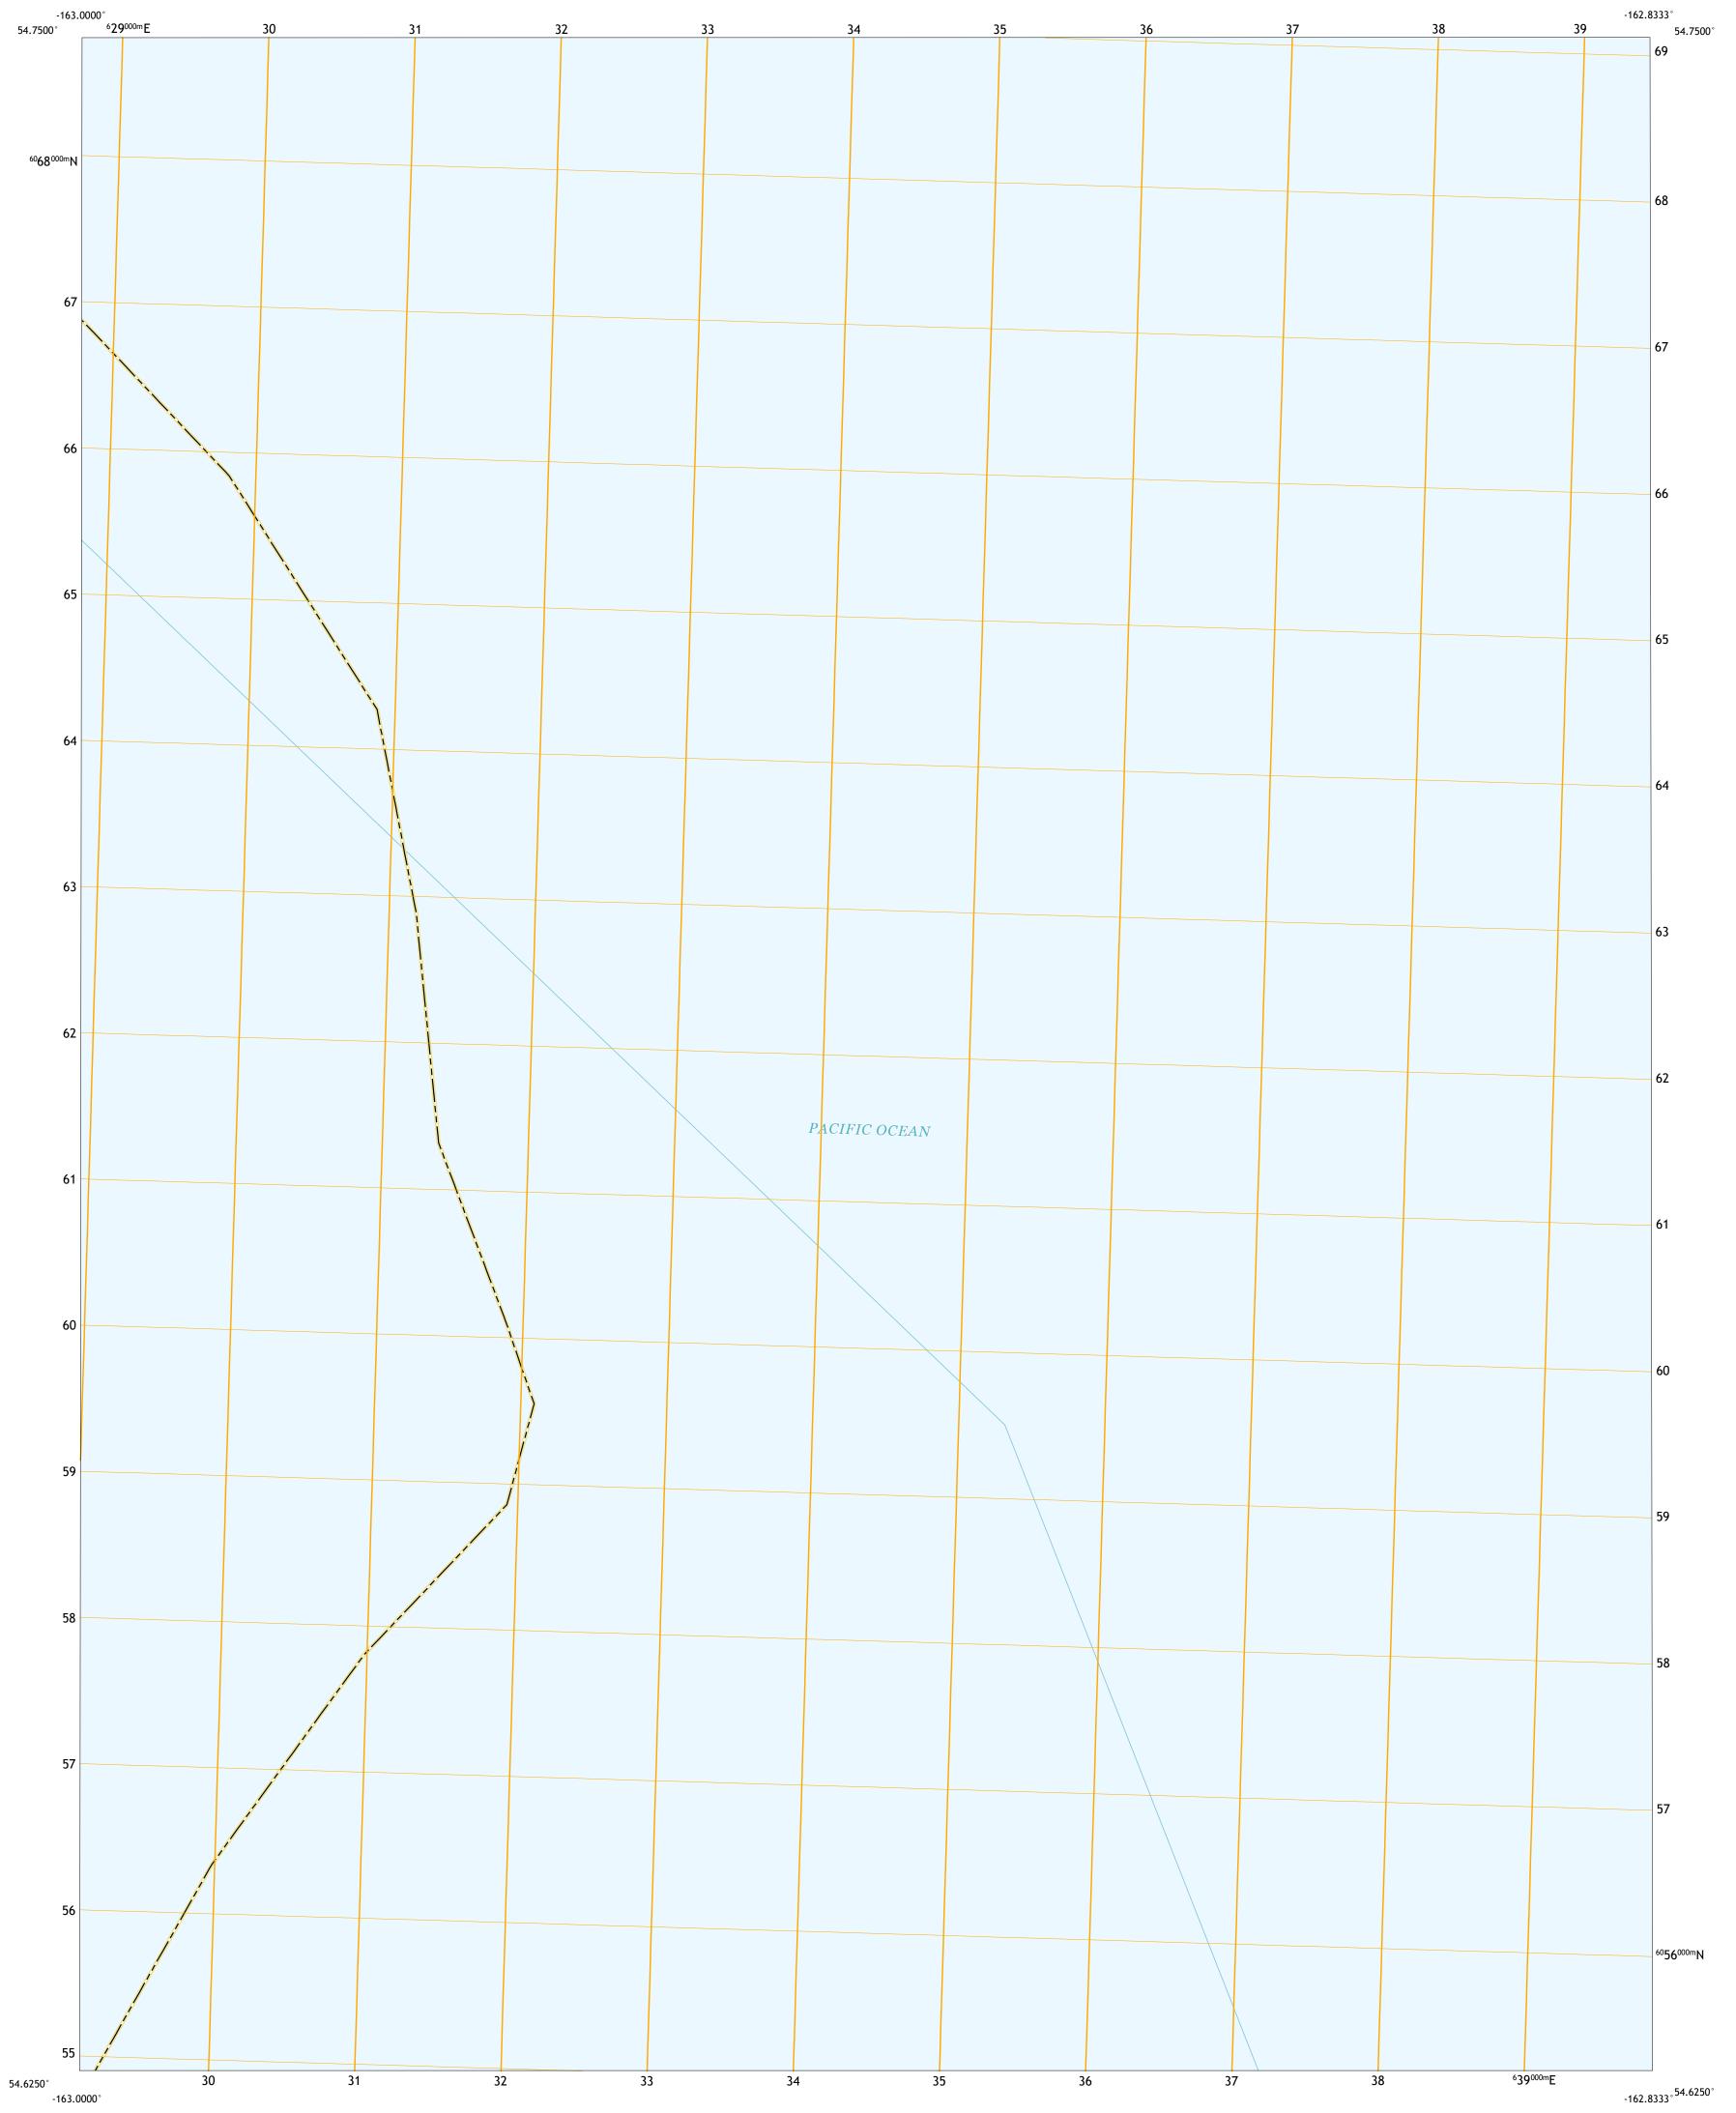

Produced by the United States Geological Survey North American Datum of 1983 (NAD83) World Geodetic System of 1984 (WGS84). Projection and 1 000-meter grid:Universal Transverse Mercator, Zone 3U This map is not a legal document. Boundaries may be generalized for this map scale. Private lands within government reservations may not be shown. Obtain permission before 1°42′ 30 MILS entering private lands. Imagery......SPOT, © September 2010 Roads......SPOT, © September 2010 Roads.......GNIS, Not Available Hydrography......SNIS, Not Available Hydrography Dataset, 2004 - 2015 Contours.....National Hydrography Dataset, 2004 - 2015 Contours.....National Elevation Dataset, Not Available Boundaries......Multiple sources; see metadata file 2018 - 2019 Public Land Survey System.......BLM, 2008 W