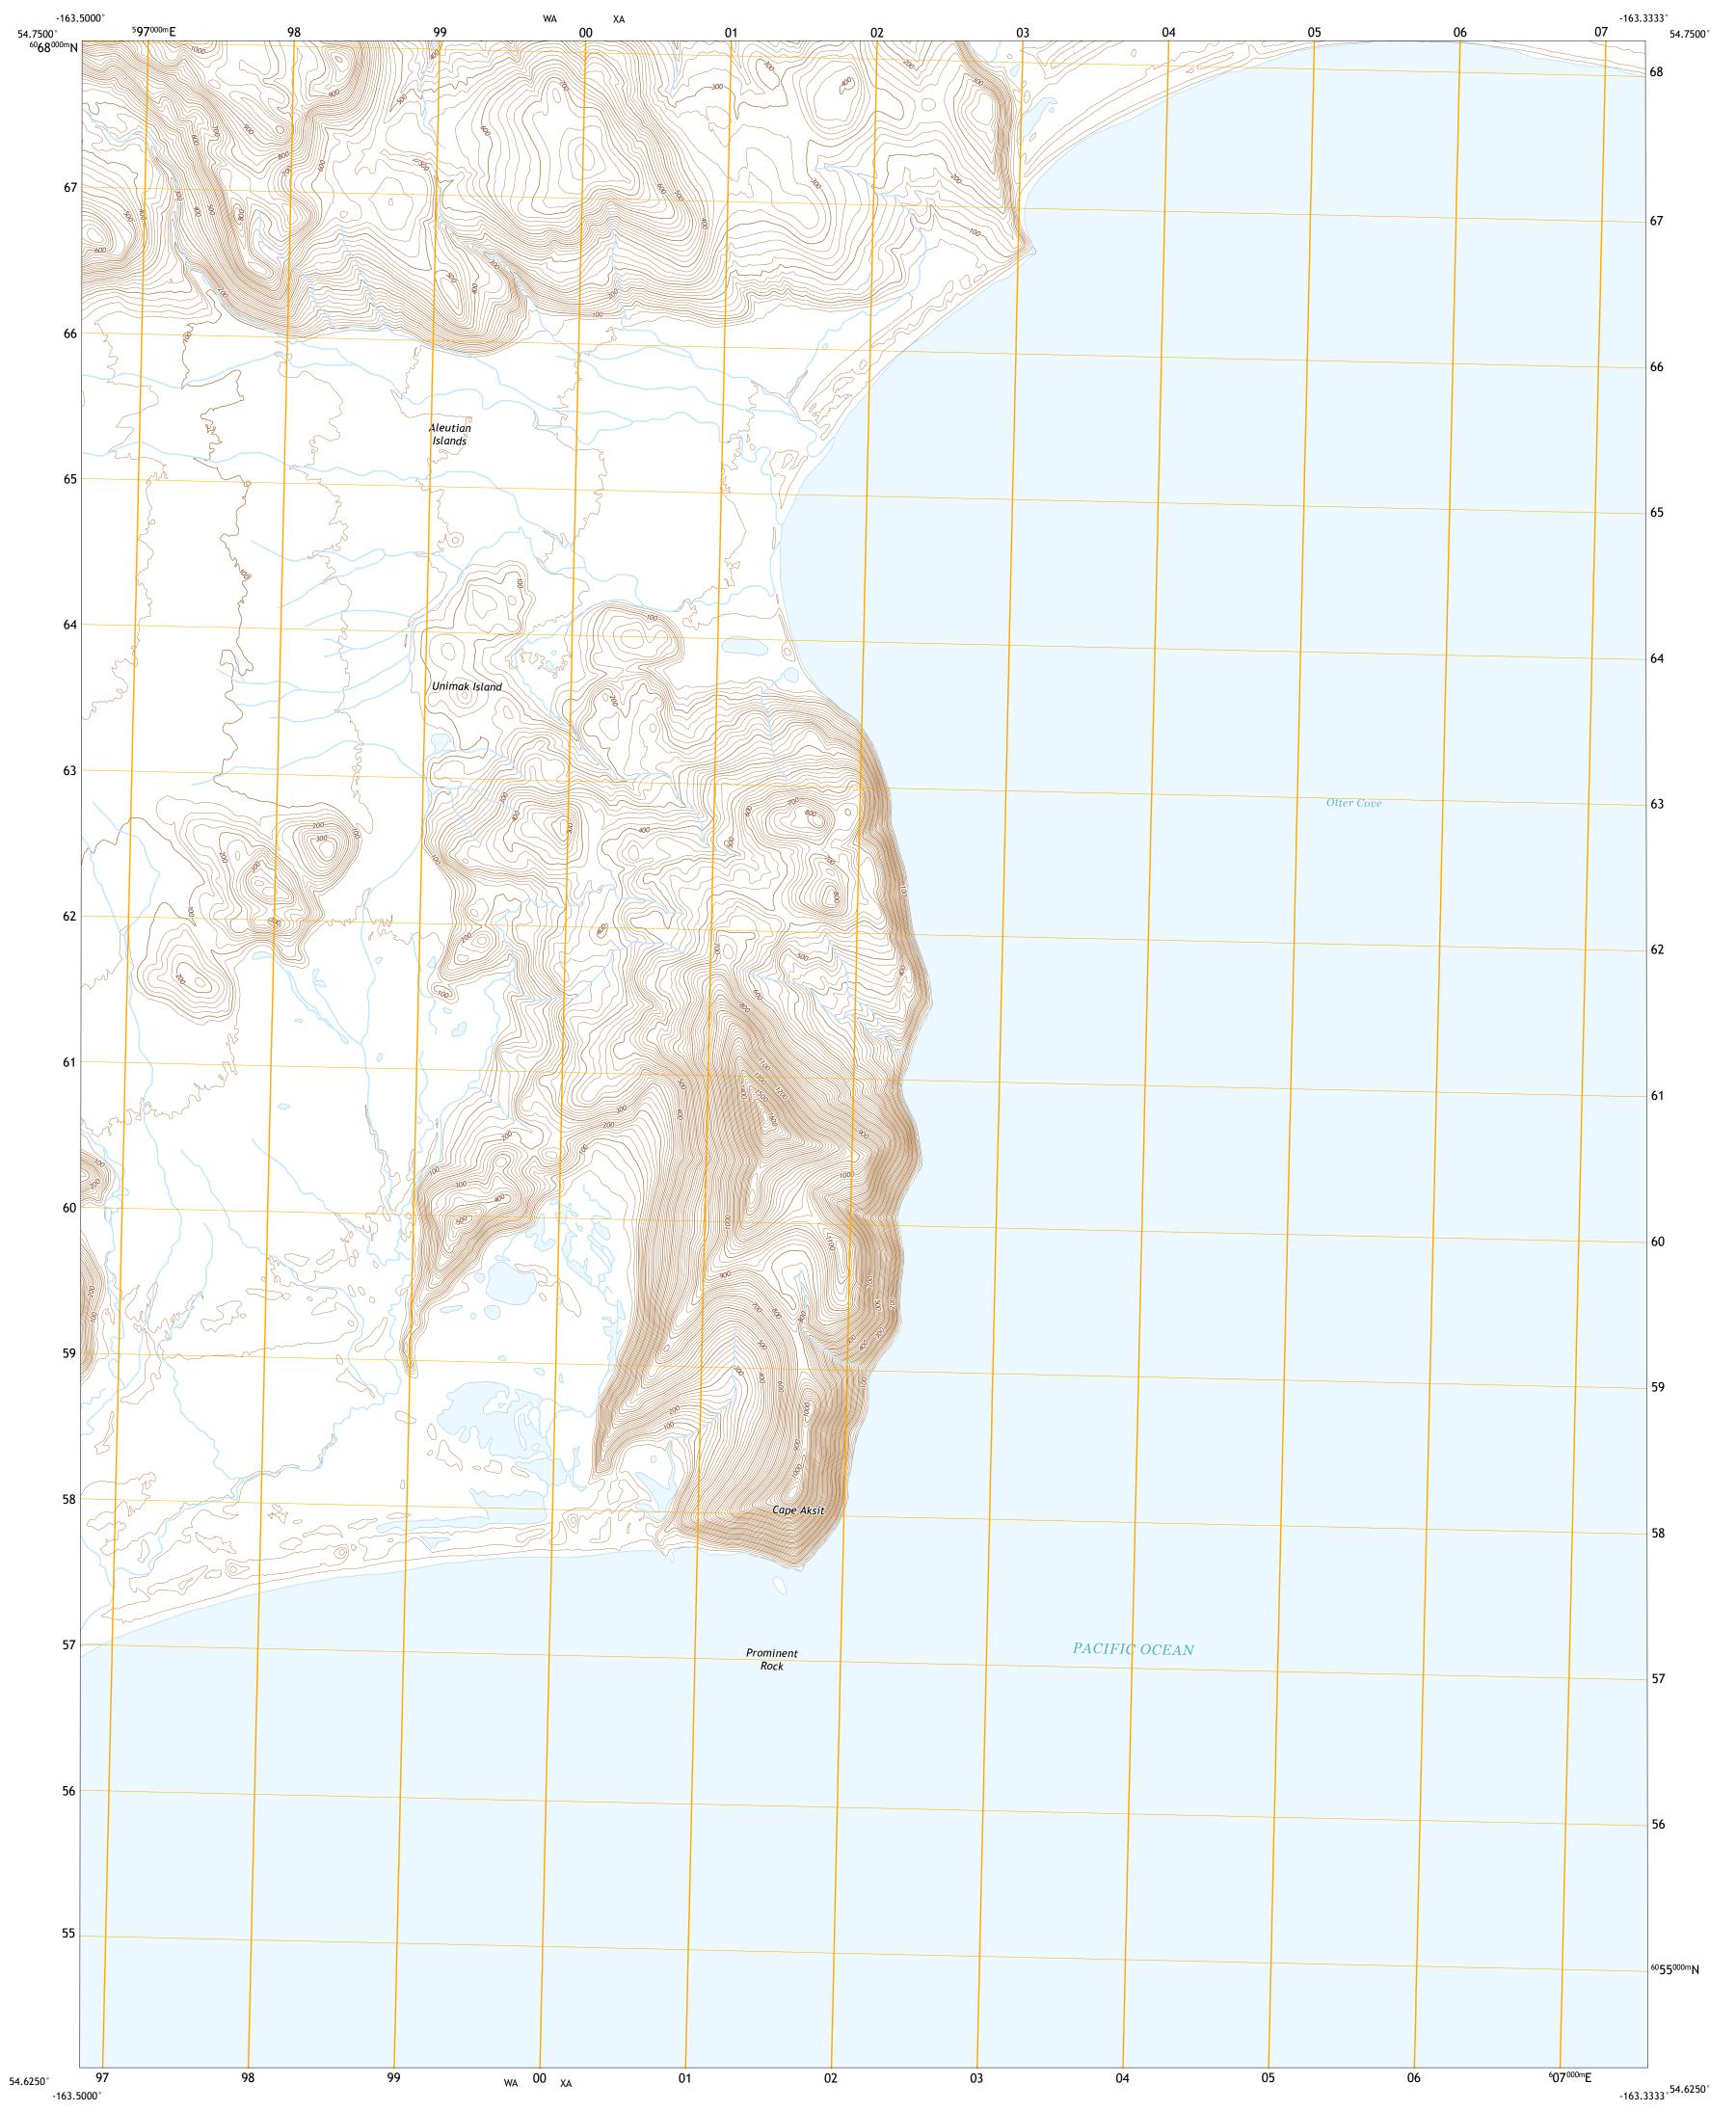

The National Map US Topo

FALSE PASS C-5 NE QUADRANGLE ALASKA - ALEUTIANS EAST BOROUGH 7.5-MINUTE SERIES

North American Datum of 1983 (NAD83) World Geodetic System of 1984 (WGS84). Projection and 1 000-meter grid:Universal Transverse Mercator, Zone 3U This map is not a legal document. Boundaries may be generalized for this map scale. Private lands within government reservations may not be shown. Obtain permission before entering private lands. Imagery......SPOT, © July 2016 Roads......GNIS, 1981 - 2011 Hydrography......GNIS, 1981 - 2011 Hydrography.....National Hydrography Dataset, 1899 - 2015 Contours.....National Elevation Dataset, 2019 Boundaries......Multiple sources; see metadata file 2018 Public Land Survey System......BLM, 2008 Wetlands......FWS National Wetlands Inventory Not Available