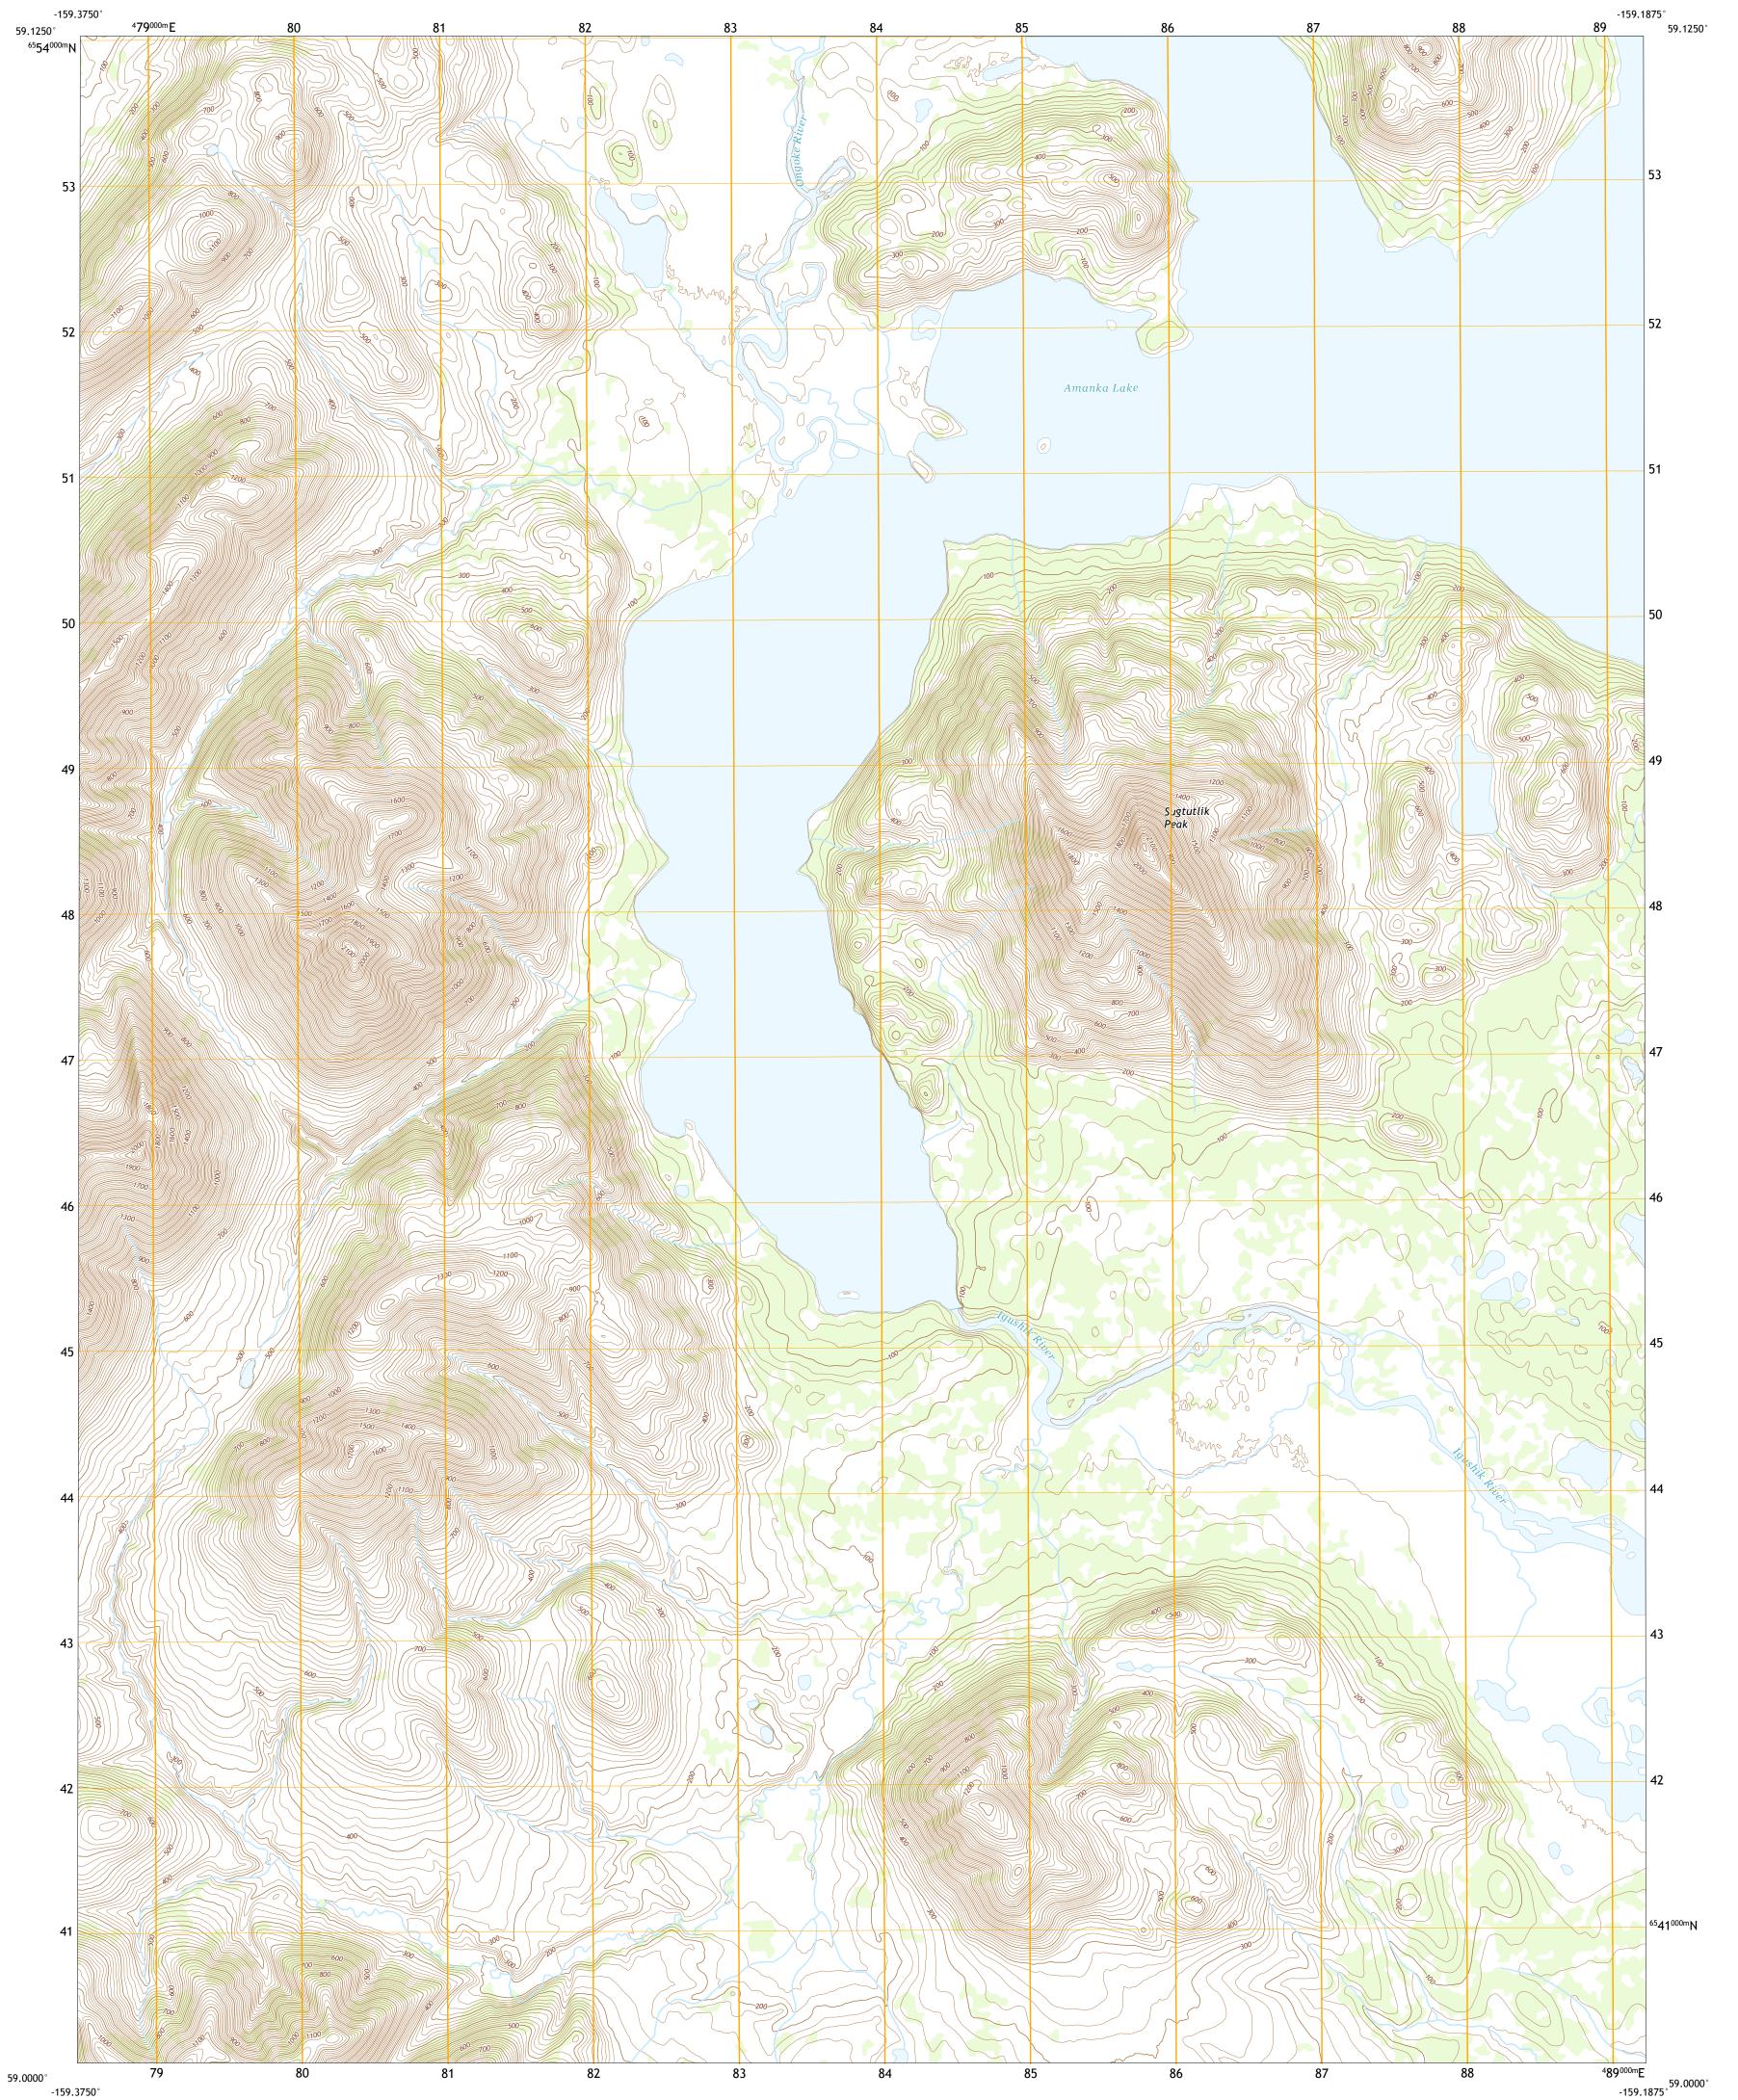

## GOODNEWS BAY A-1 SW QUADRANGLE ALASKA - DILLINGHAM CENSUS AREA 7.5-MINUTE SERIES

Produced by the United States Geological Survey North American Datum of 1983 (NAD83) World Geodetic System of 1984 (WGS84). Projection and 1 000-meter grid:Universal Transverse Mercator, Zone 4V This map is not a legal document. Boundaries may be generalized for this map scale. Private lands within government reservations may not be shown. Obtain permission before entering private lands. Imagery......SPOT, © July 2016 Roads......GNIS, 2000 Hydrography......CALS Alaska Dept. of Transportation, Not Available Names.......GNIS, 2000 Hydrography Dataset, 2000 - 2019 Contours.....National Hydrography Dataset, 2000 - 2019 Boundaries......Multiple sources; see metadata file 2017 - 2018 Public Land Survey System......BLM, 2008 Wetlands......BLM, 2008