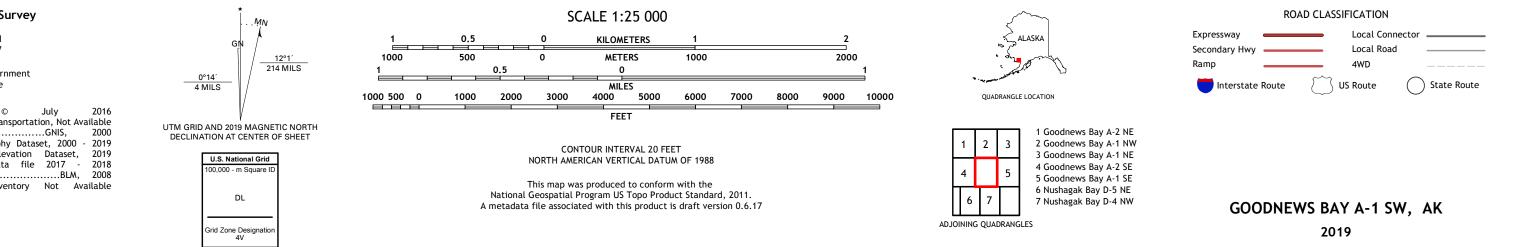

## GOODNEWS BAY A-1 SW QUADRANGLE ALASKA - DILLINGHAM CENSUS AREA 7.5-MINUTE SERIES

Produced by the United States Geological Survey North American Datum of 1983 (NAD83) World Geodetic System of 1984 (WGS84). Projection and 1 000-meter grid:Universal Transverse Mercator, Zone 4V This map is not a legal document. Boundaries may be generalized for this map scale. Private lands within government reservations may not be shown. Obtain permission before entering private lands. Imagery......SPOT, © July 2016 Roads......GNIS, 2000 Hydrography......CALS Alaska Dept. of Transportation, Not Available Names.......GNIS, 2000 Hydrography Dataset, 2000 - 2019 Contours.....National Hydrography Dataset, 2000 - 2019 Boundaries......Multiple sources; see metadata file 2017 - 2018 Public Land Survey System......BLM, 2008 Wetlands......BLM, 2008