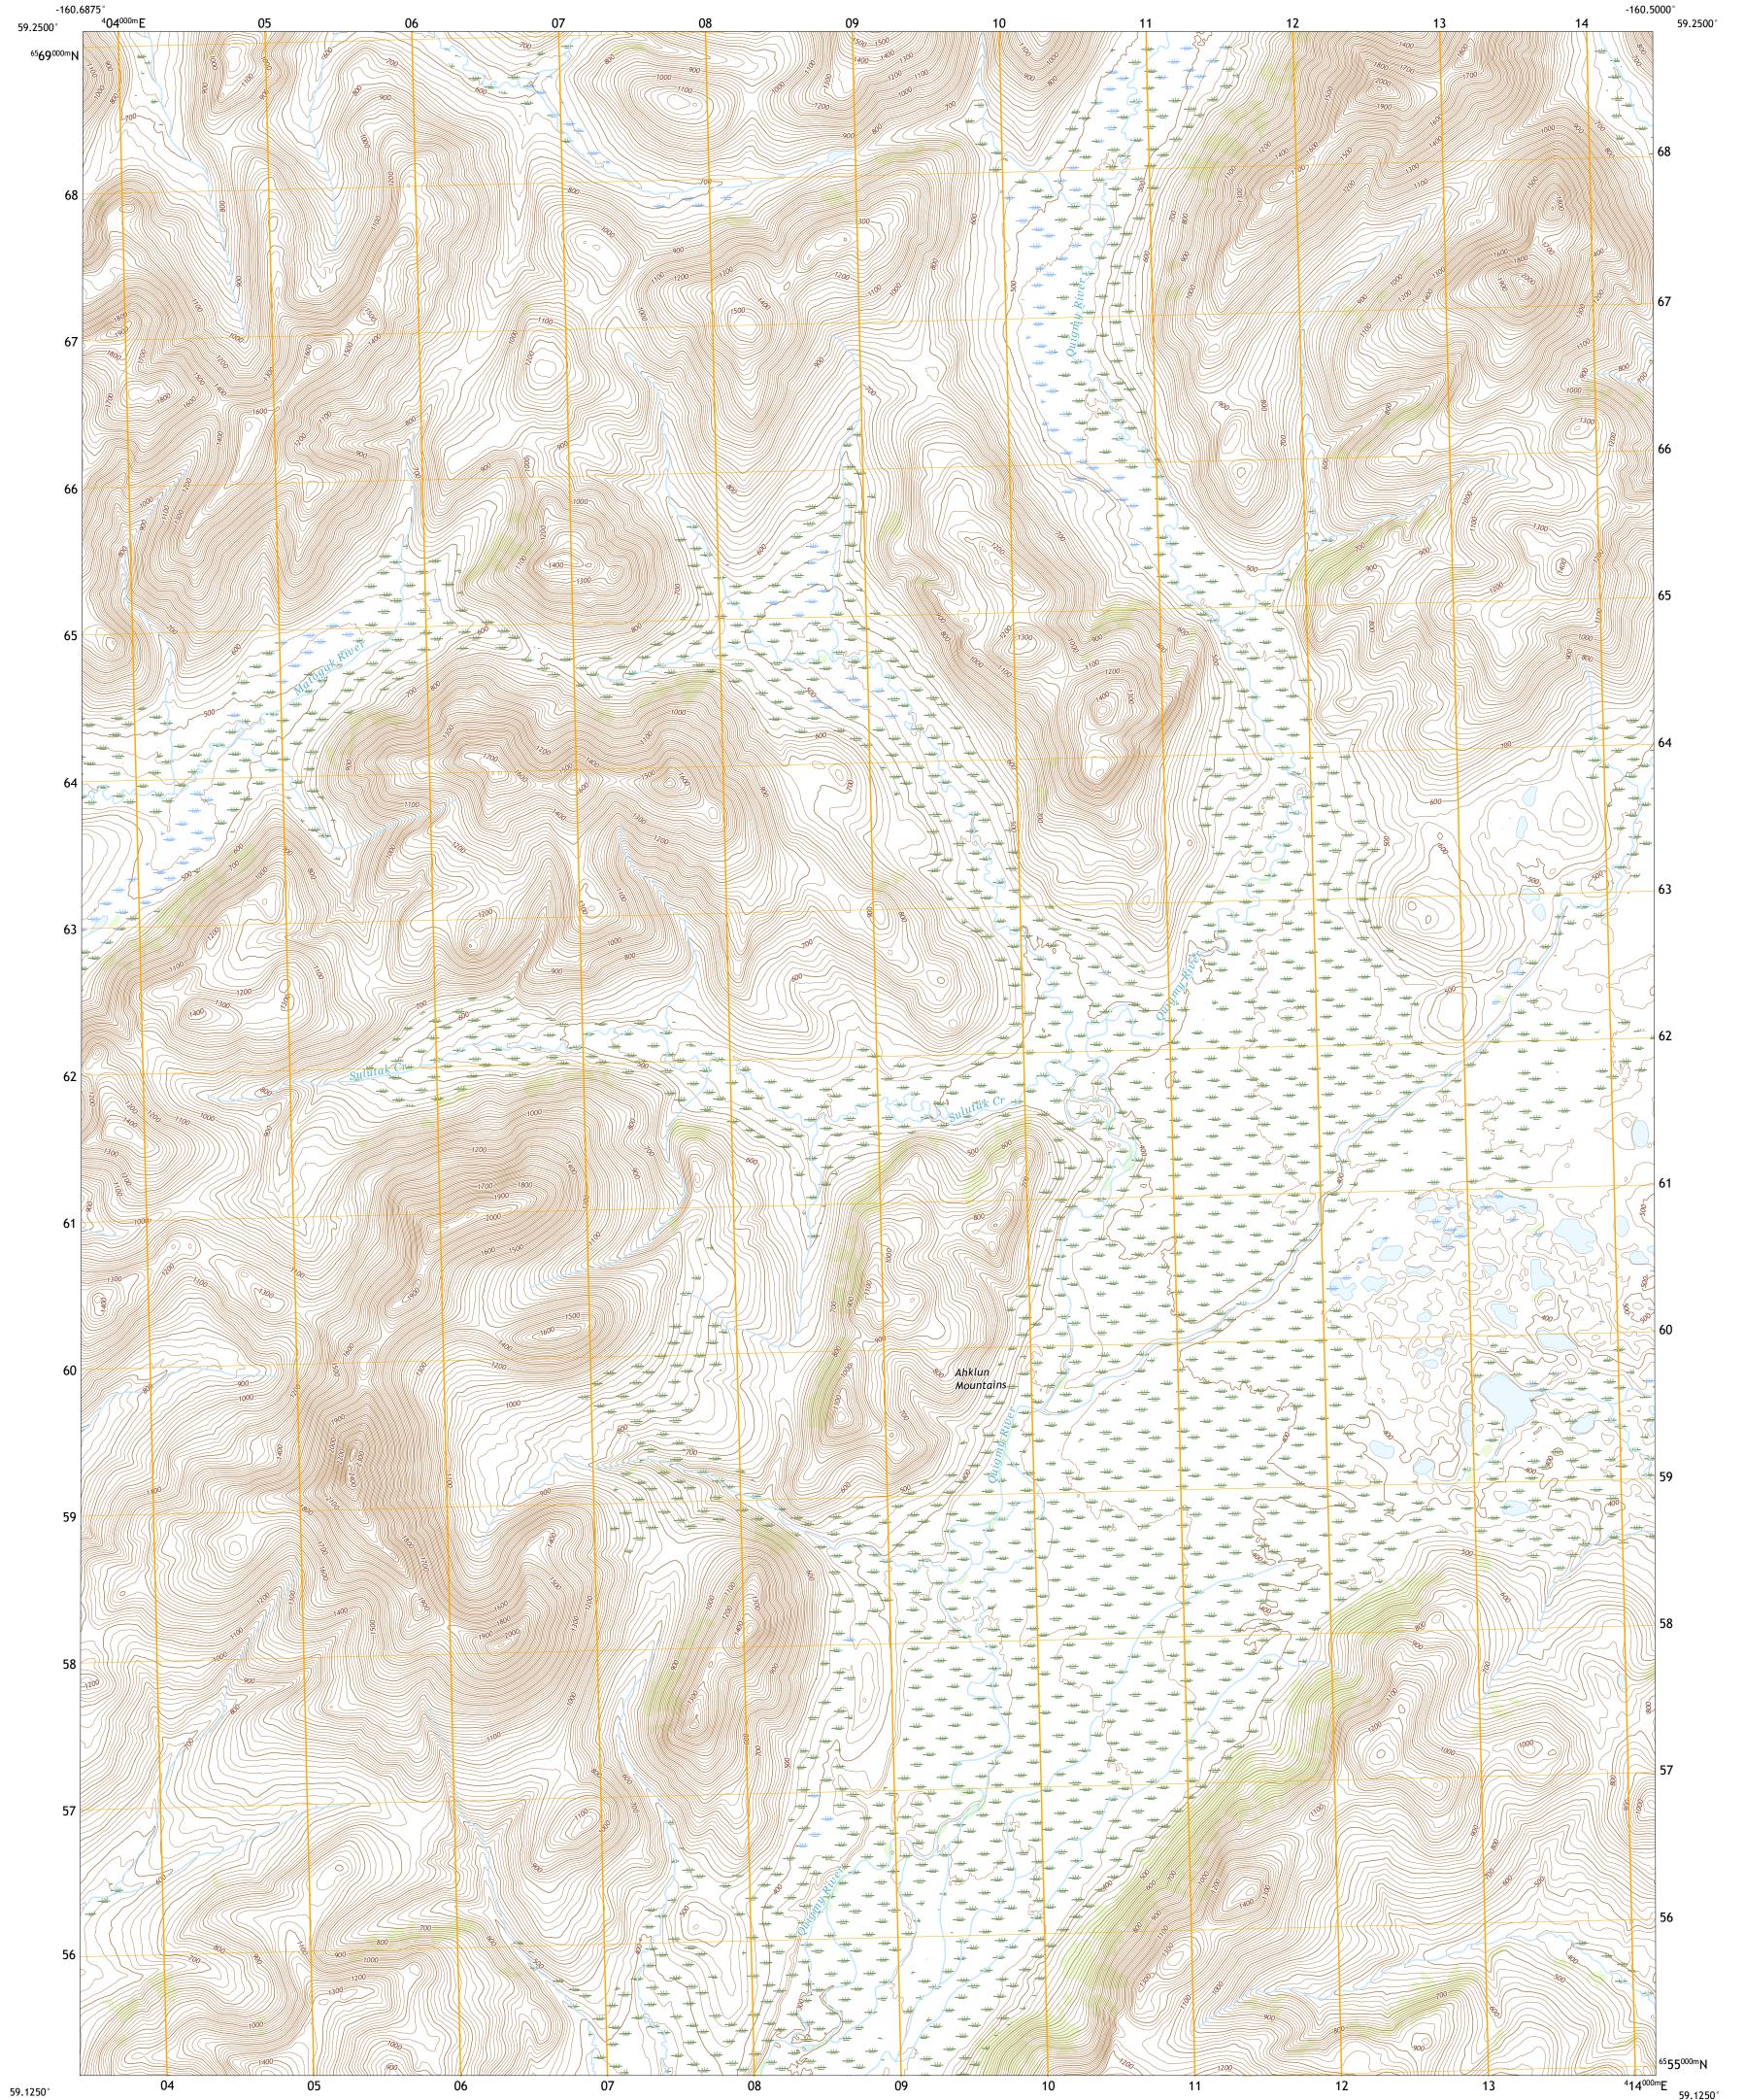

Produced by the United States Geological Survey
North American Datum of 1983 (NAD83)
World Geodetic System of 1984 (WGS84). Projection and
1 000-meter grid:Universal Transverse Mercator, Zone 4V
This map is not a legal document. Boundaries may be
generalized for this map scale. Private lands within government
reservations may not be shown. Obtain permission before
entering private lands.
Imagery......SPOT, © July 2009
Roads.......Mational Hydrography Dataset, 2000 - 2016
Contours.....Multiple sources; see metadata file 2018 - 2019
Public Land Survey System......SLM, 2008
Wetlands......FWS National Wetlands Inventory 1980 - 1984