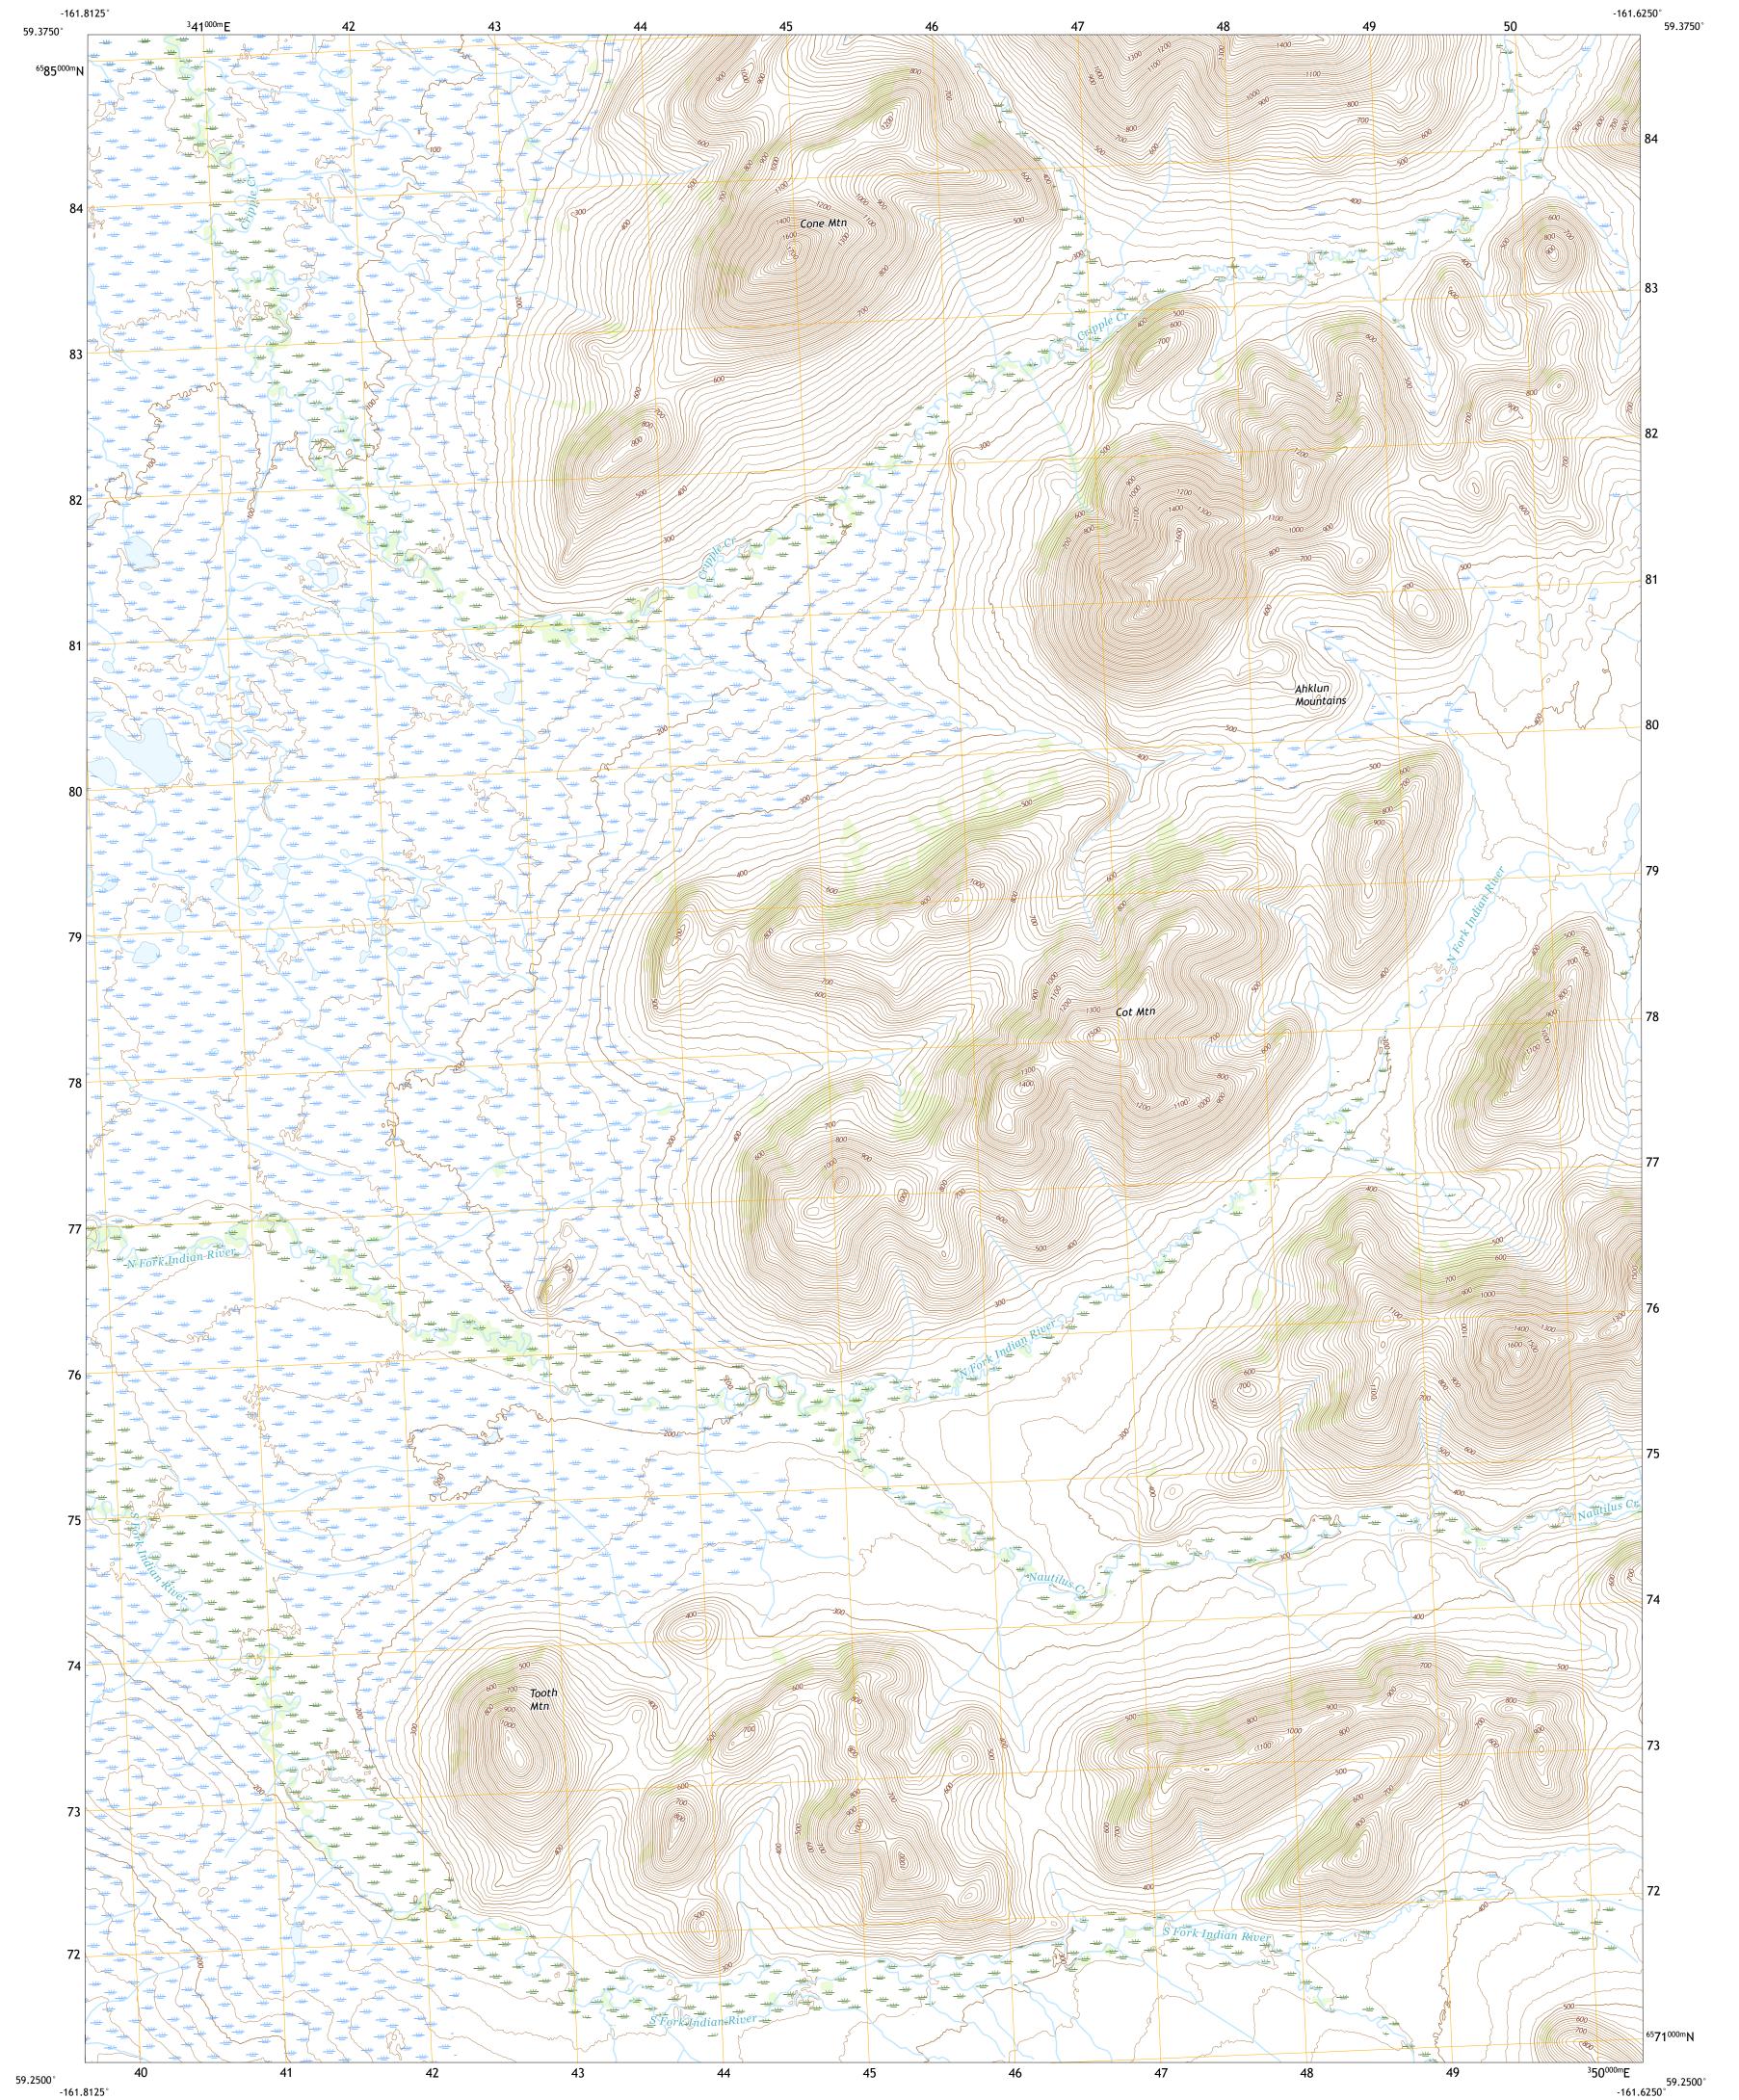

The National Map US Topo

North American Datum of 1983 (NAD83) World Geodetic System of 1984 (WGS84). Projection and 1 000-meter grid:Universal Transverse Mercator, Zone 4V This map is not a legal document. Boundaries may be generalized for this map scale. Private lands within government reservations may not be shown. Obtain permission before entering private lands. Imagery......SPOT, © September 2011 Roads.......GNIS, 1981 - 2016 Hydrography......National Hydrography Dataset, 2005 - 2011 Contours.....National Elevation Dataset, 2017 Boundaries......Multiple sources; see metadata file 2014 - 2016 Public Land Survey System......BLM, 2008 - 2017 Wetlands.....FWS National Wetlands Inventory Not Available