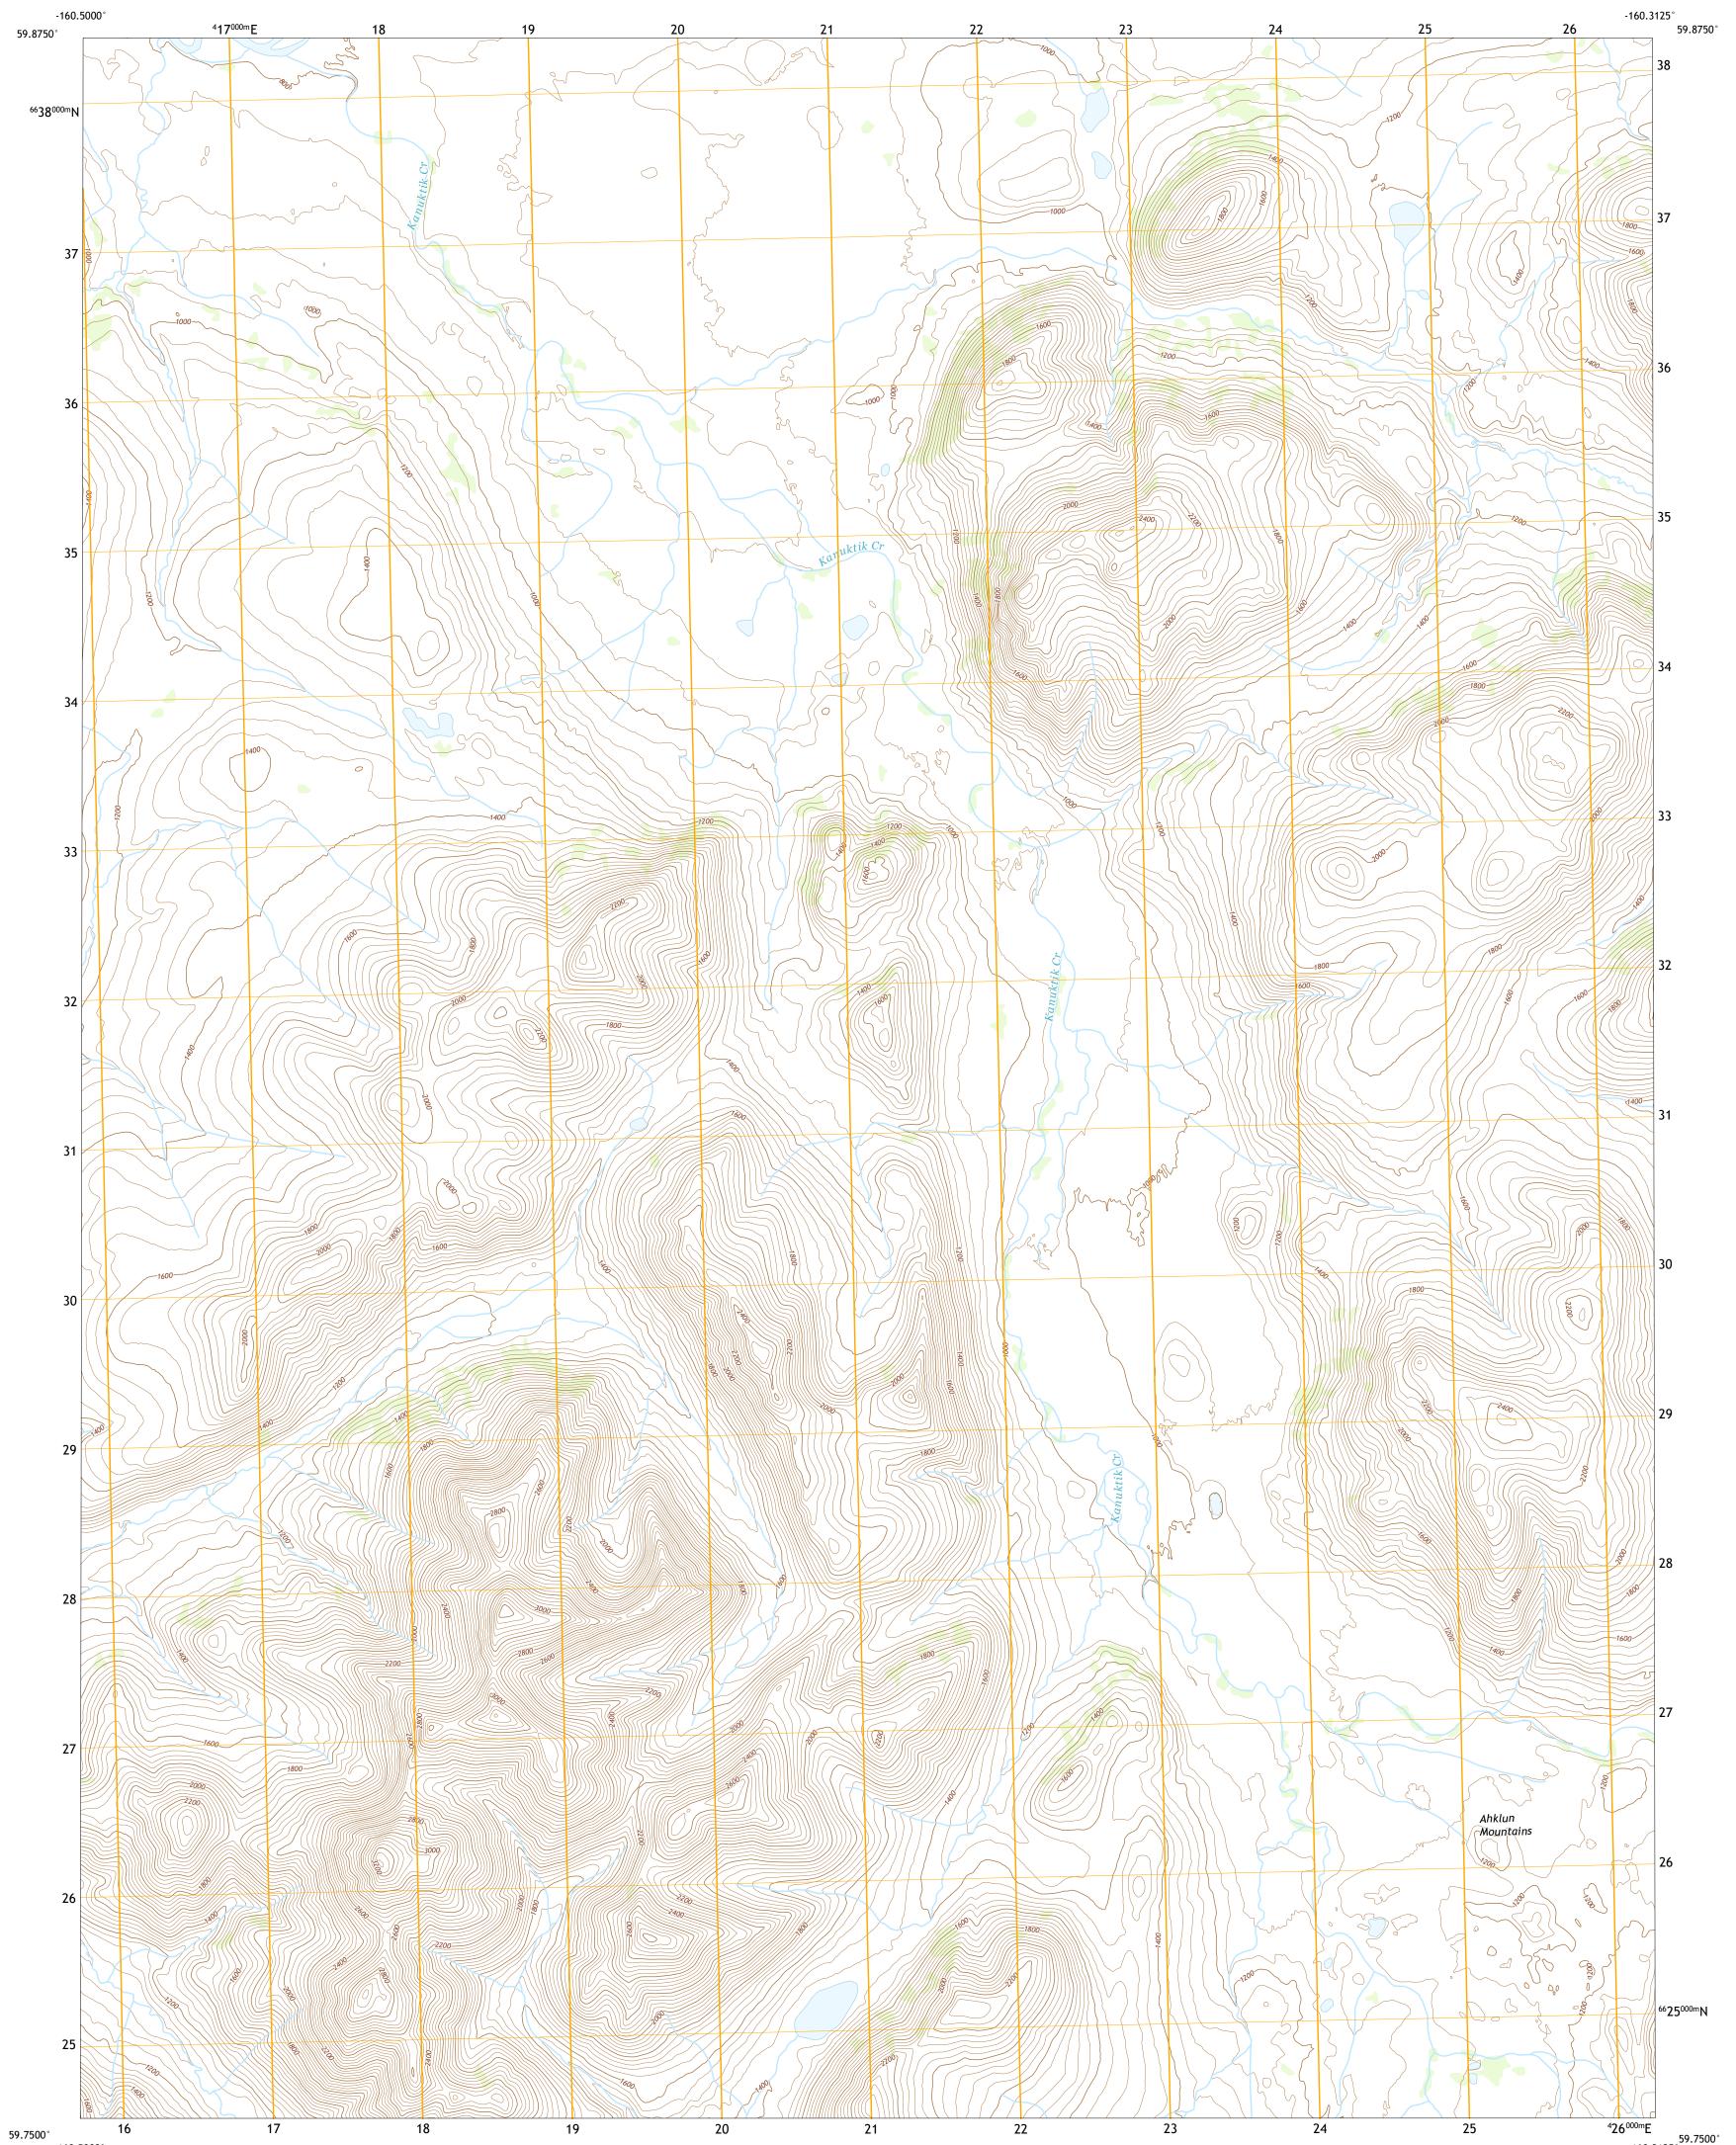

North American Datum of 1983 (NAD83) World Geodetic System of 1984 (WGS84). Projection and 1 000-meter grid:Universal Transverse Mercator, Zone 4V This map is not a legal document. Boundaries may be generalized for this map scale. Private lands within government reservations may not be shown. Obtain permission before entering private lands. Imagery......SPOT, © September 2010 Roads......GNIS, 1981 - 2010 Hydrography......National Hydrography Dataset, 2000 - 2018 Contours.....Multiple sources; see metadata file 2018 Public Land Survey System......BLM, 2008 Wetlands.....FWS National Wetlands Inventory Not Available