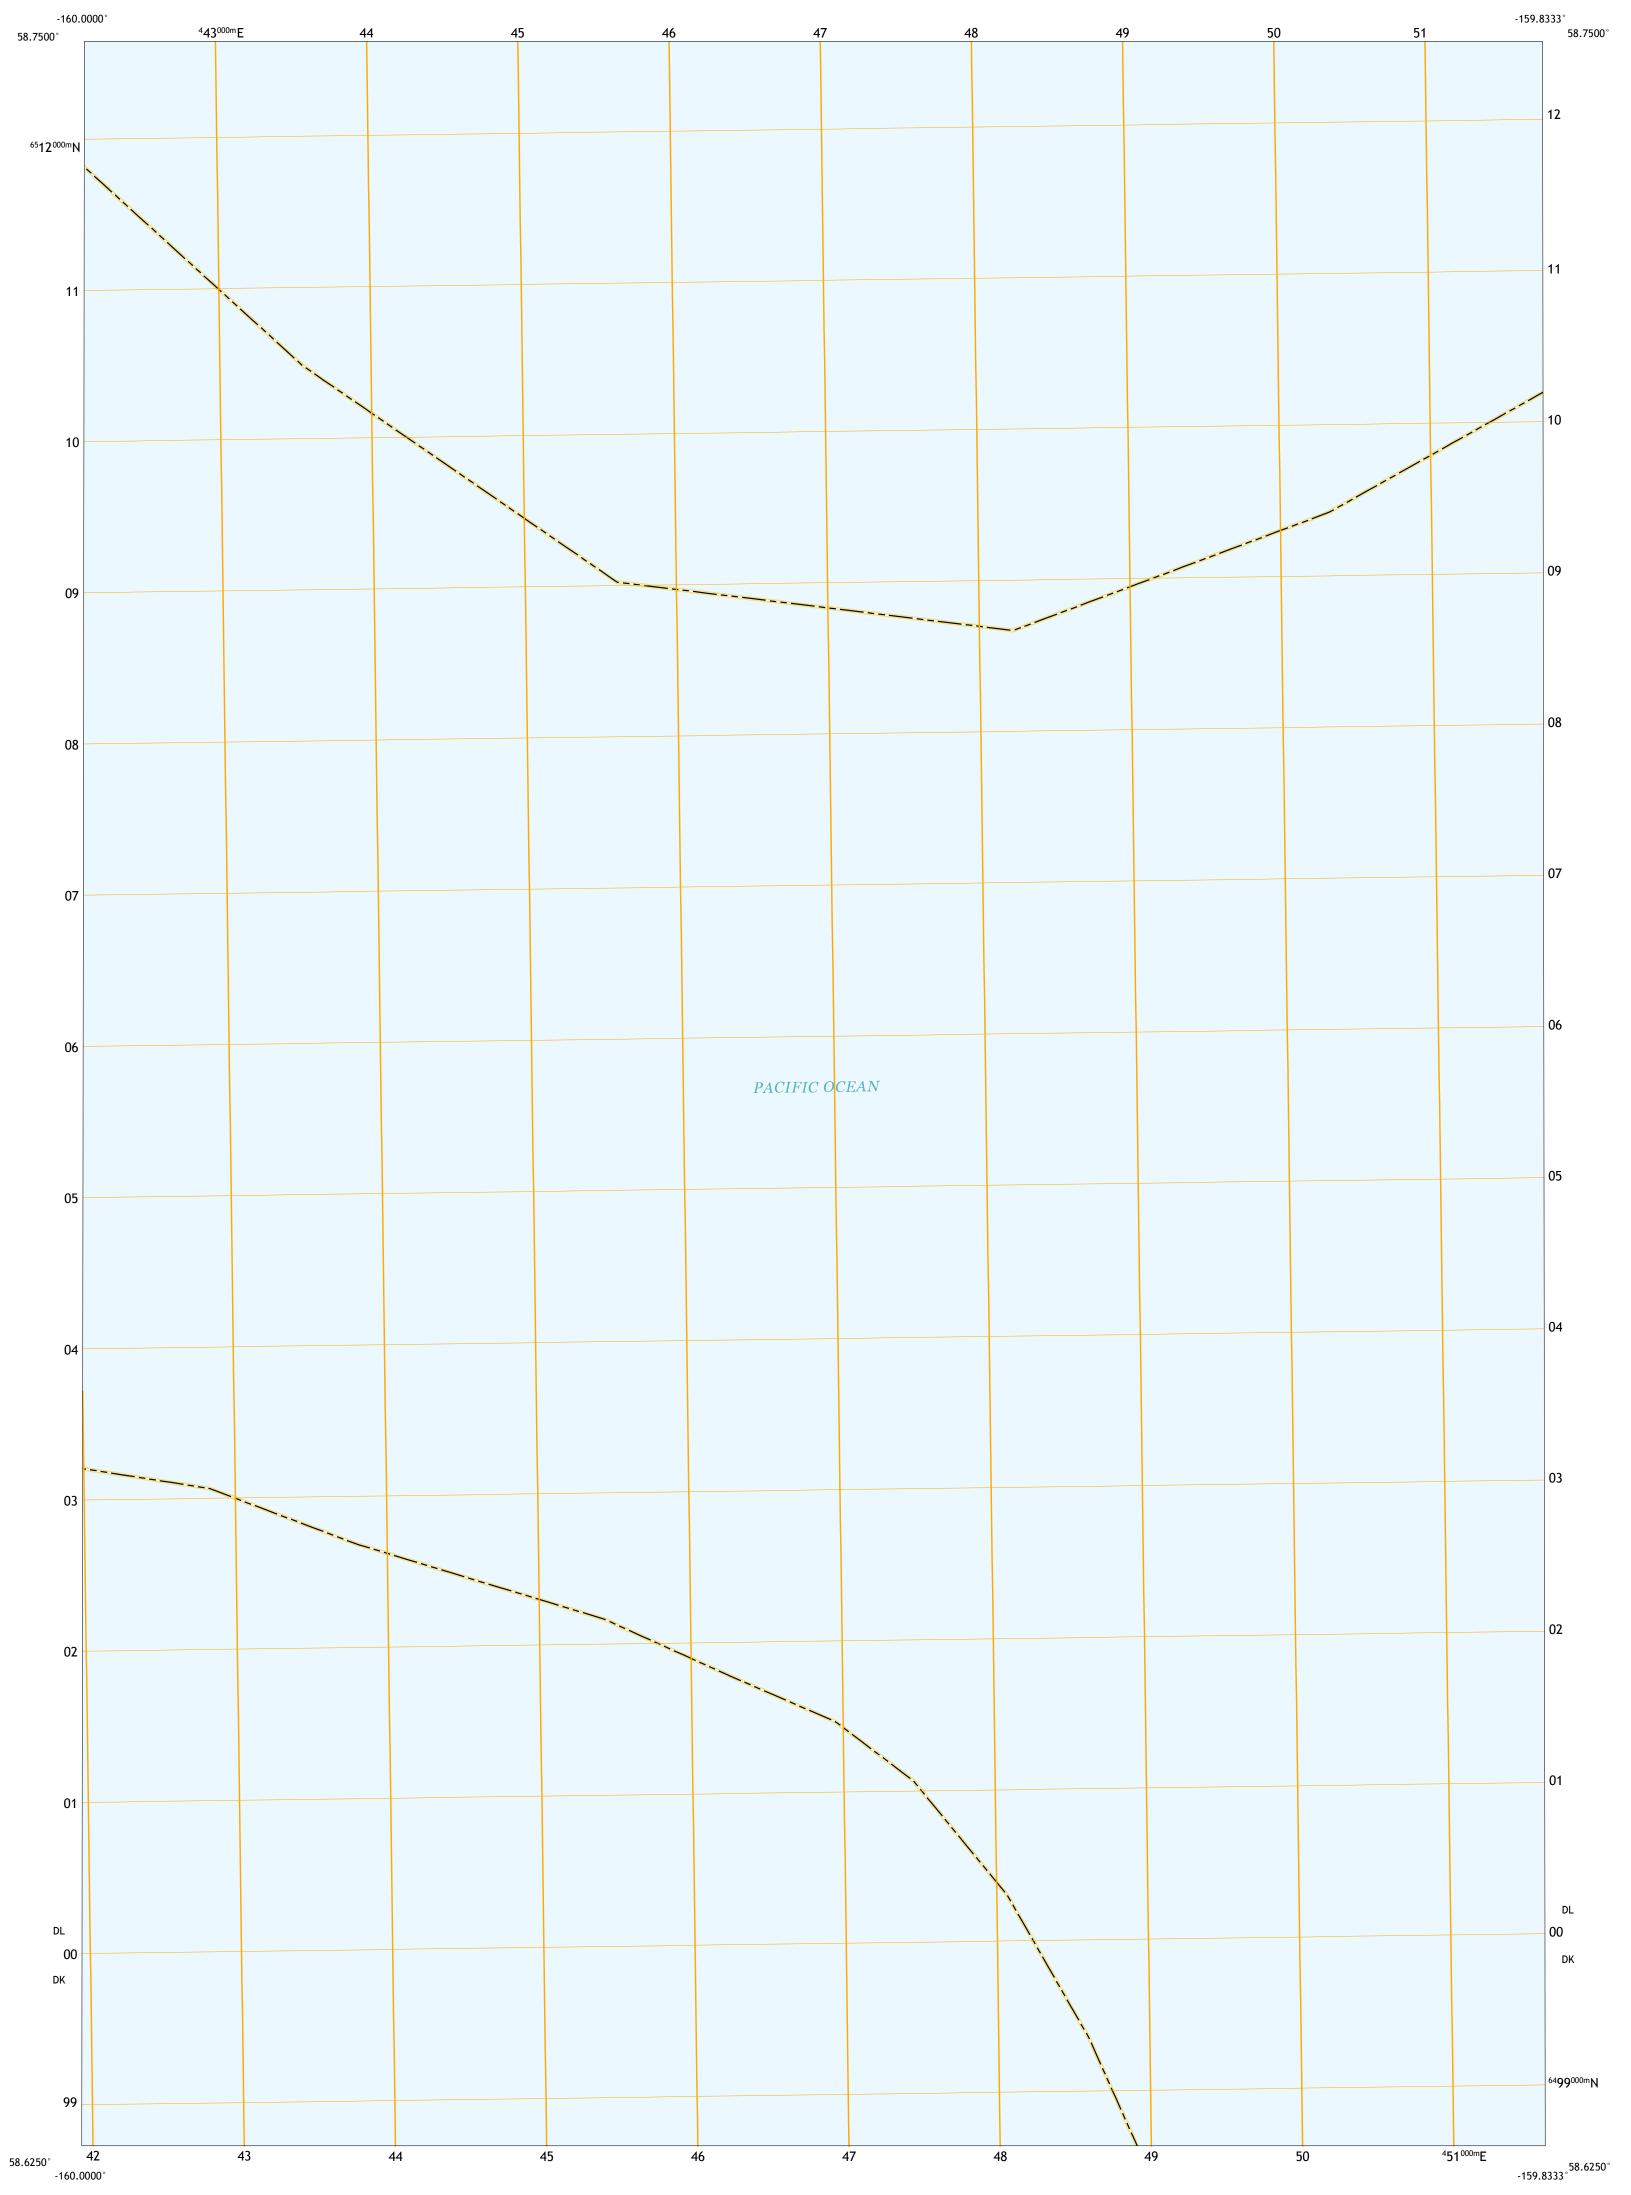

Produced by the United States Geological Survey North American Datum of 1983 (NAD83) World Geodetic System of 1984 (WGS84). Projection and 1 000-meter grid:Universal Transverse Mercator, Zone 4V This map is not a legal document. Boundaries may be generalized for this map scale. Private lands within government reservations may not be shown. Obtain permission before entering private lands. Imagery......SPOT, © July 2009 Roads......GNIS, Not Available Names.......GNIS, Not Available Hydrography.....National Hydrography Dataset, 2004 - 2018 Contours.....National Elevation Dataset, Not Available Boundaries......Multiple sources; see metadata file 2017 - 2018 Public Land Survey System......BLM, 2008 Wetlands.....BLM, 2008