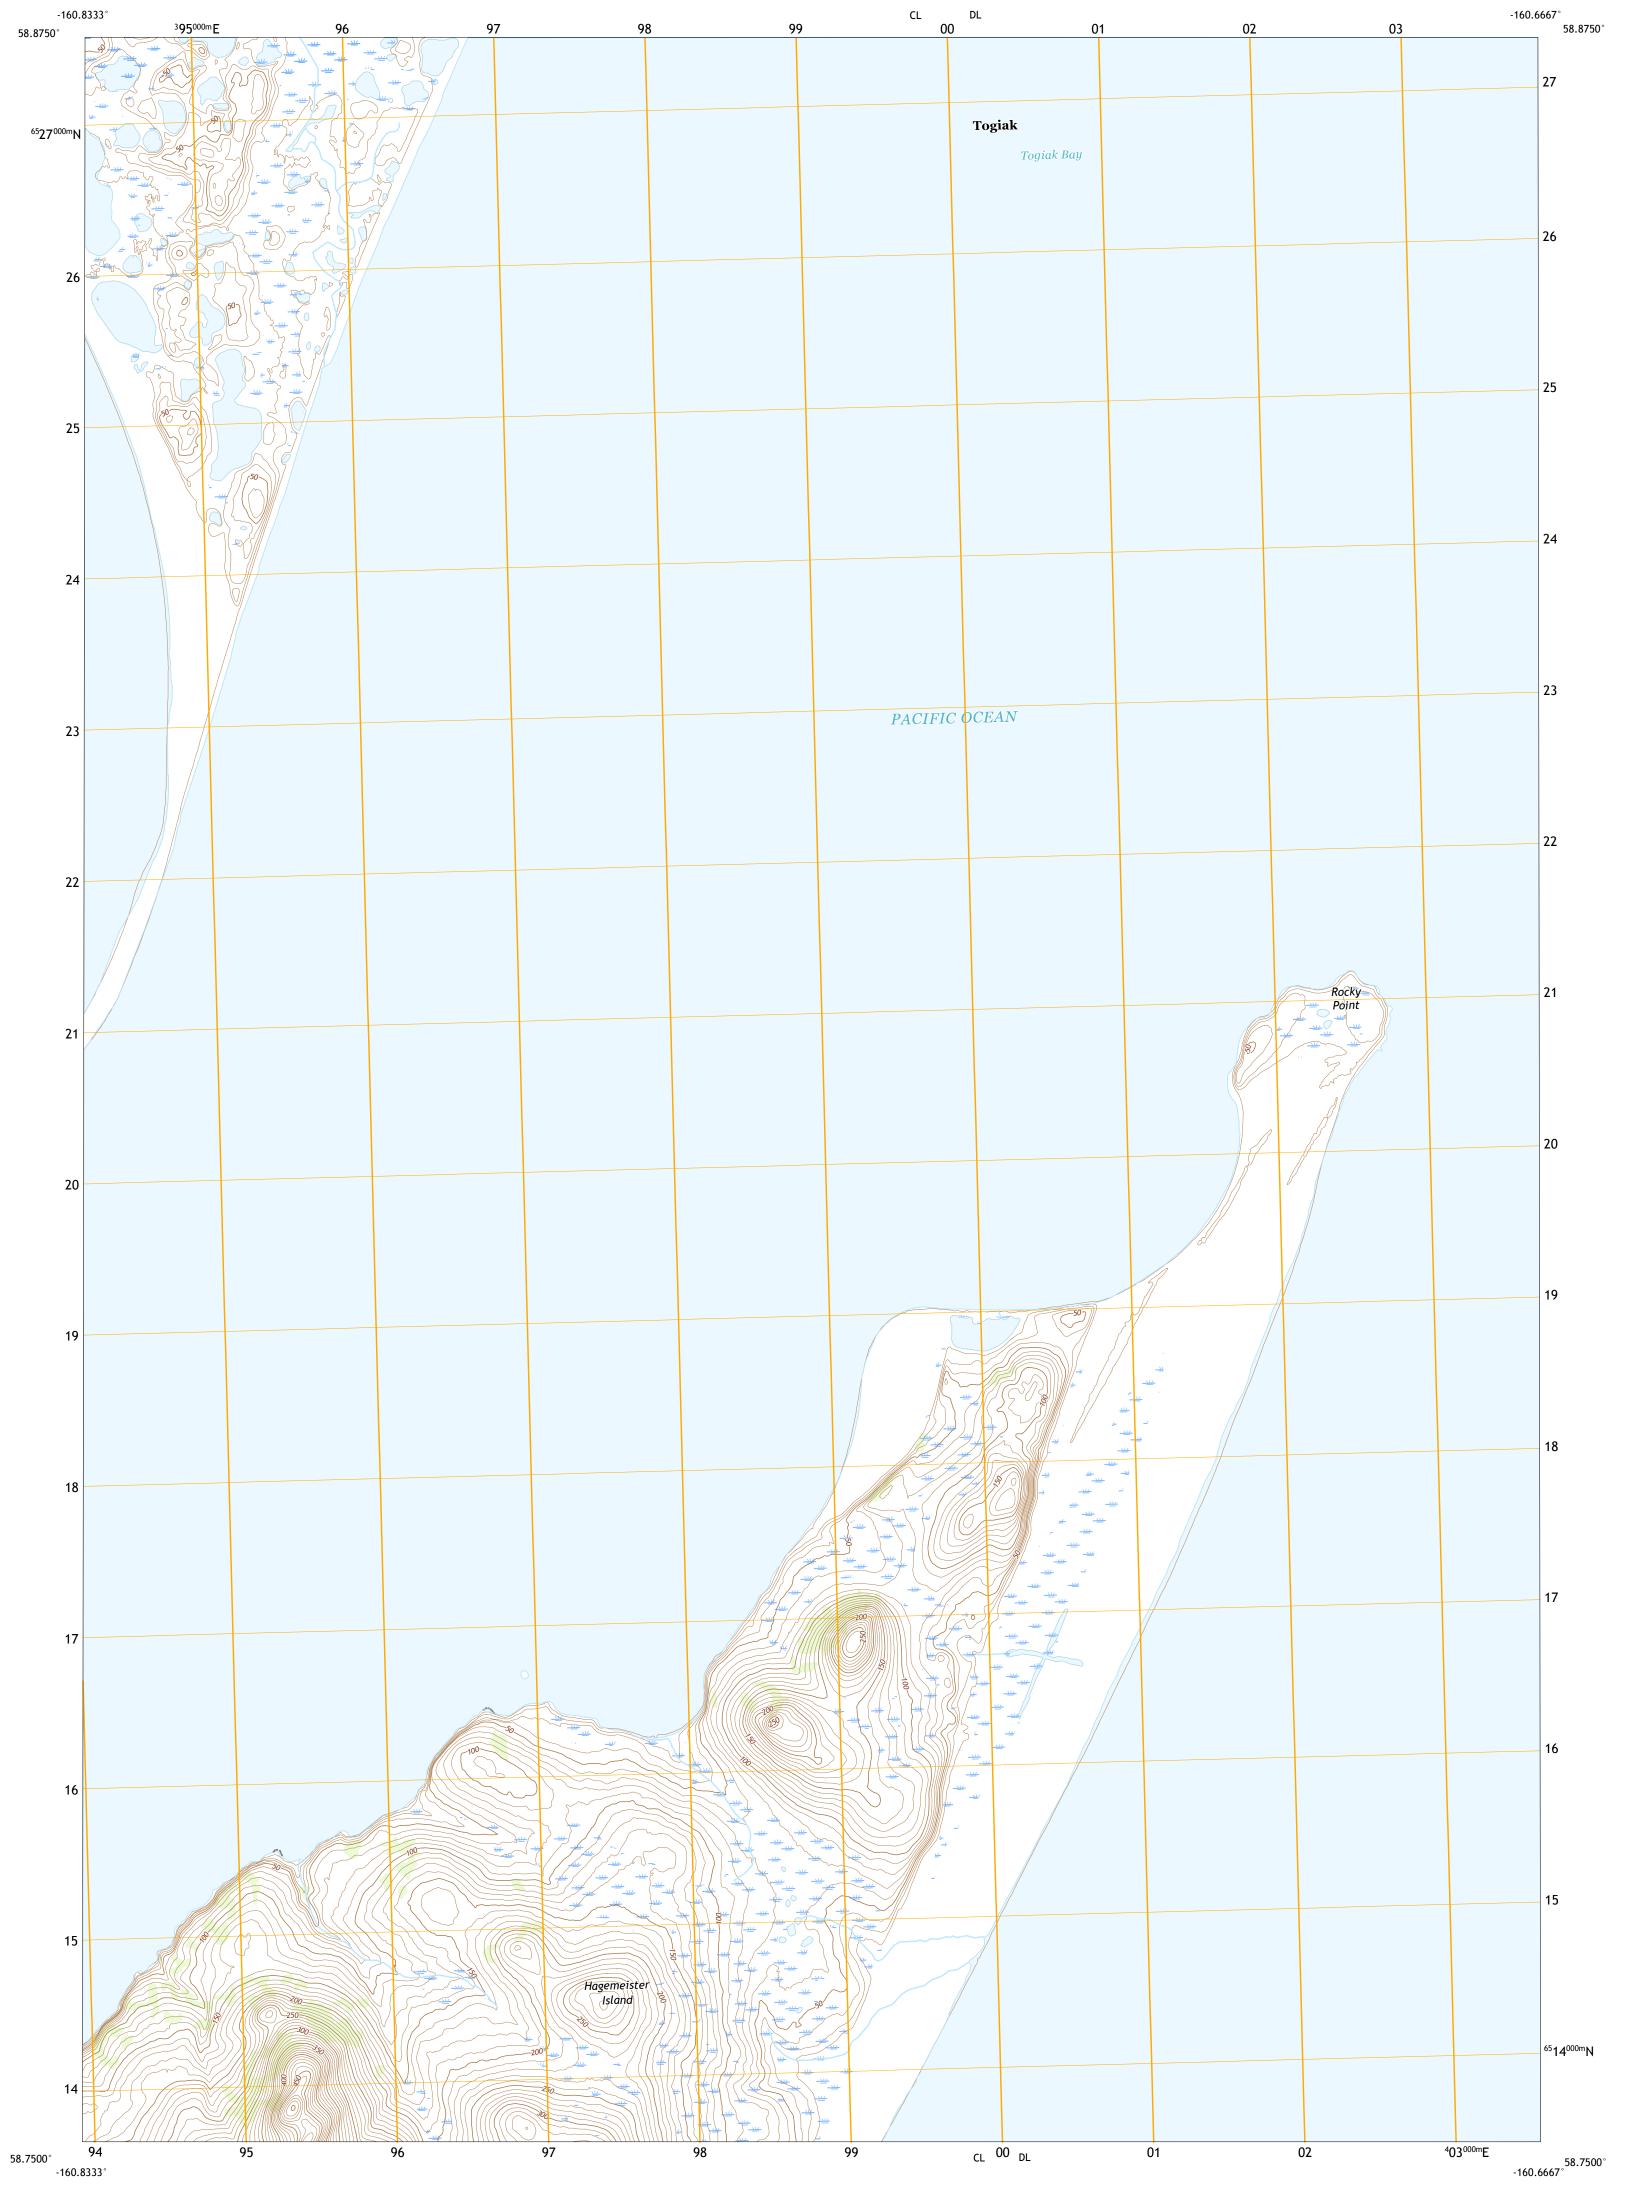

Produced by the United States Geological Survey North American Datum of 1983 (NAD83) World Geodetic System of 1984 (WGS84). Projection and 1 000-meter grid:Universal Transverse Mercator, Zone 4V This map is not a legal document. Boundaries may be generalized for this map scale. Private lands within government reservations may not be shown. Obtain permission before entering private lands. Imagery......SPOT, © July 2009 Roads......GNIS, 1981 Hydrography......GNIS, 1981 Hydrography.....National Hydrography Dataset, 2000 - 2018 Contours.....National Elevation Dataset, 2018 Boundaries......Multiple sources; see metadata file 2016 - 2017 Public Land Survey System......BLM, 2008 Wetlands......BLM, 208