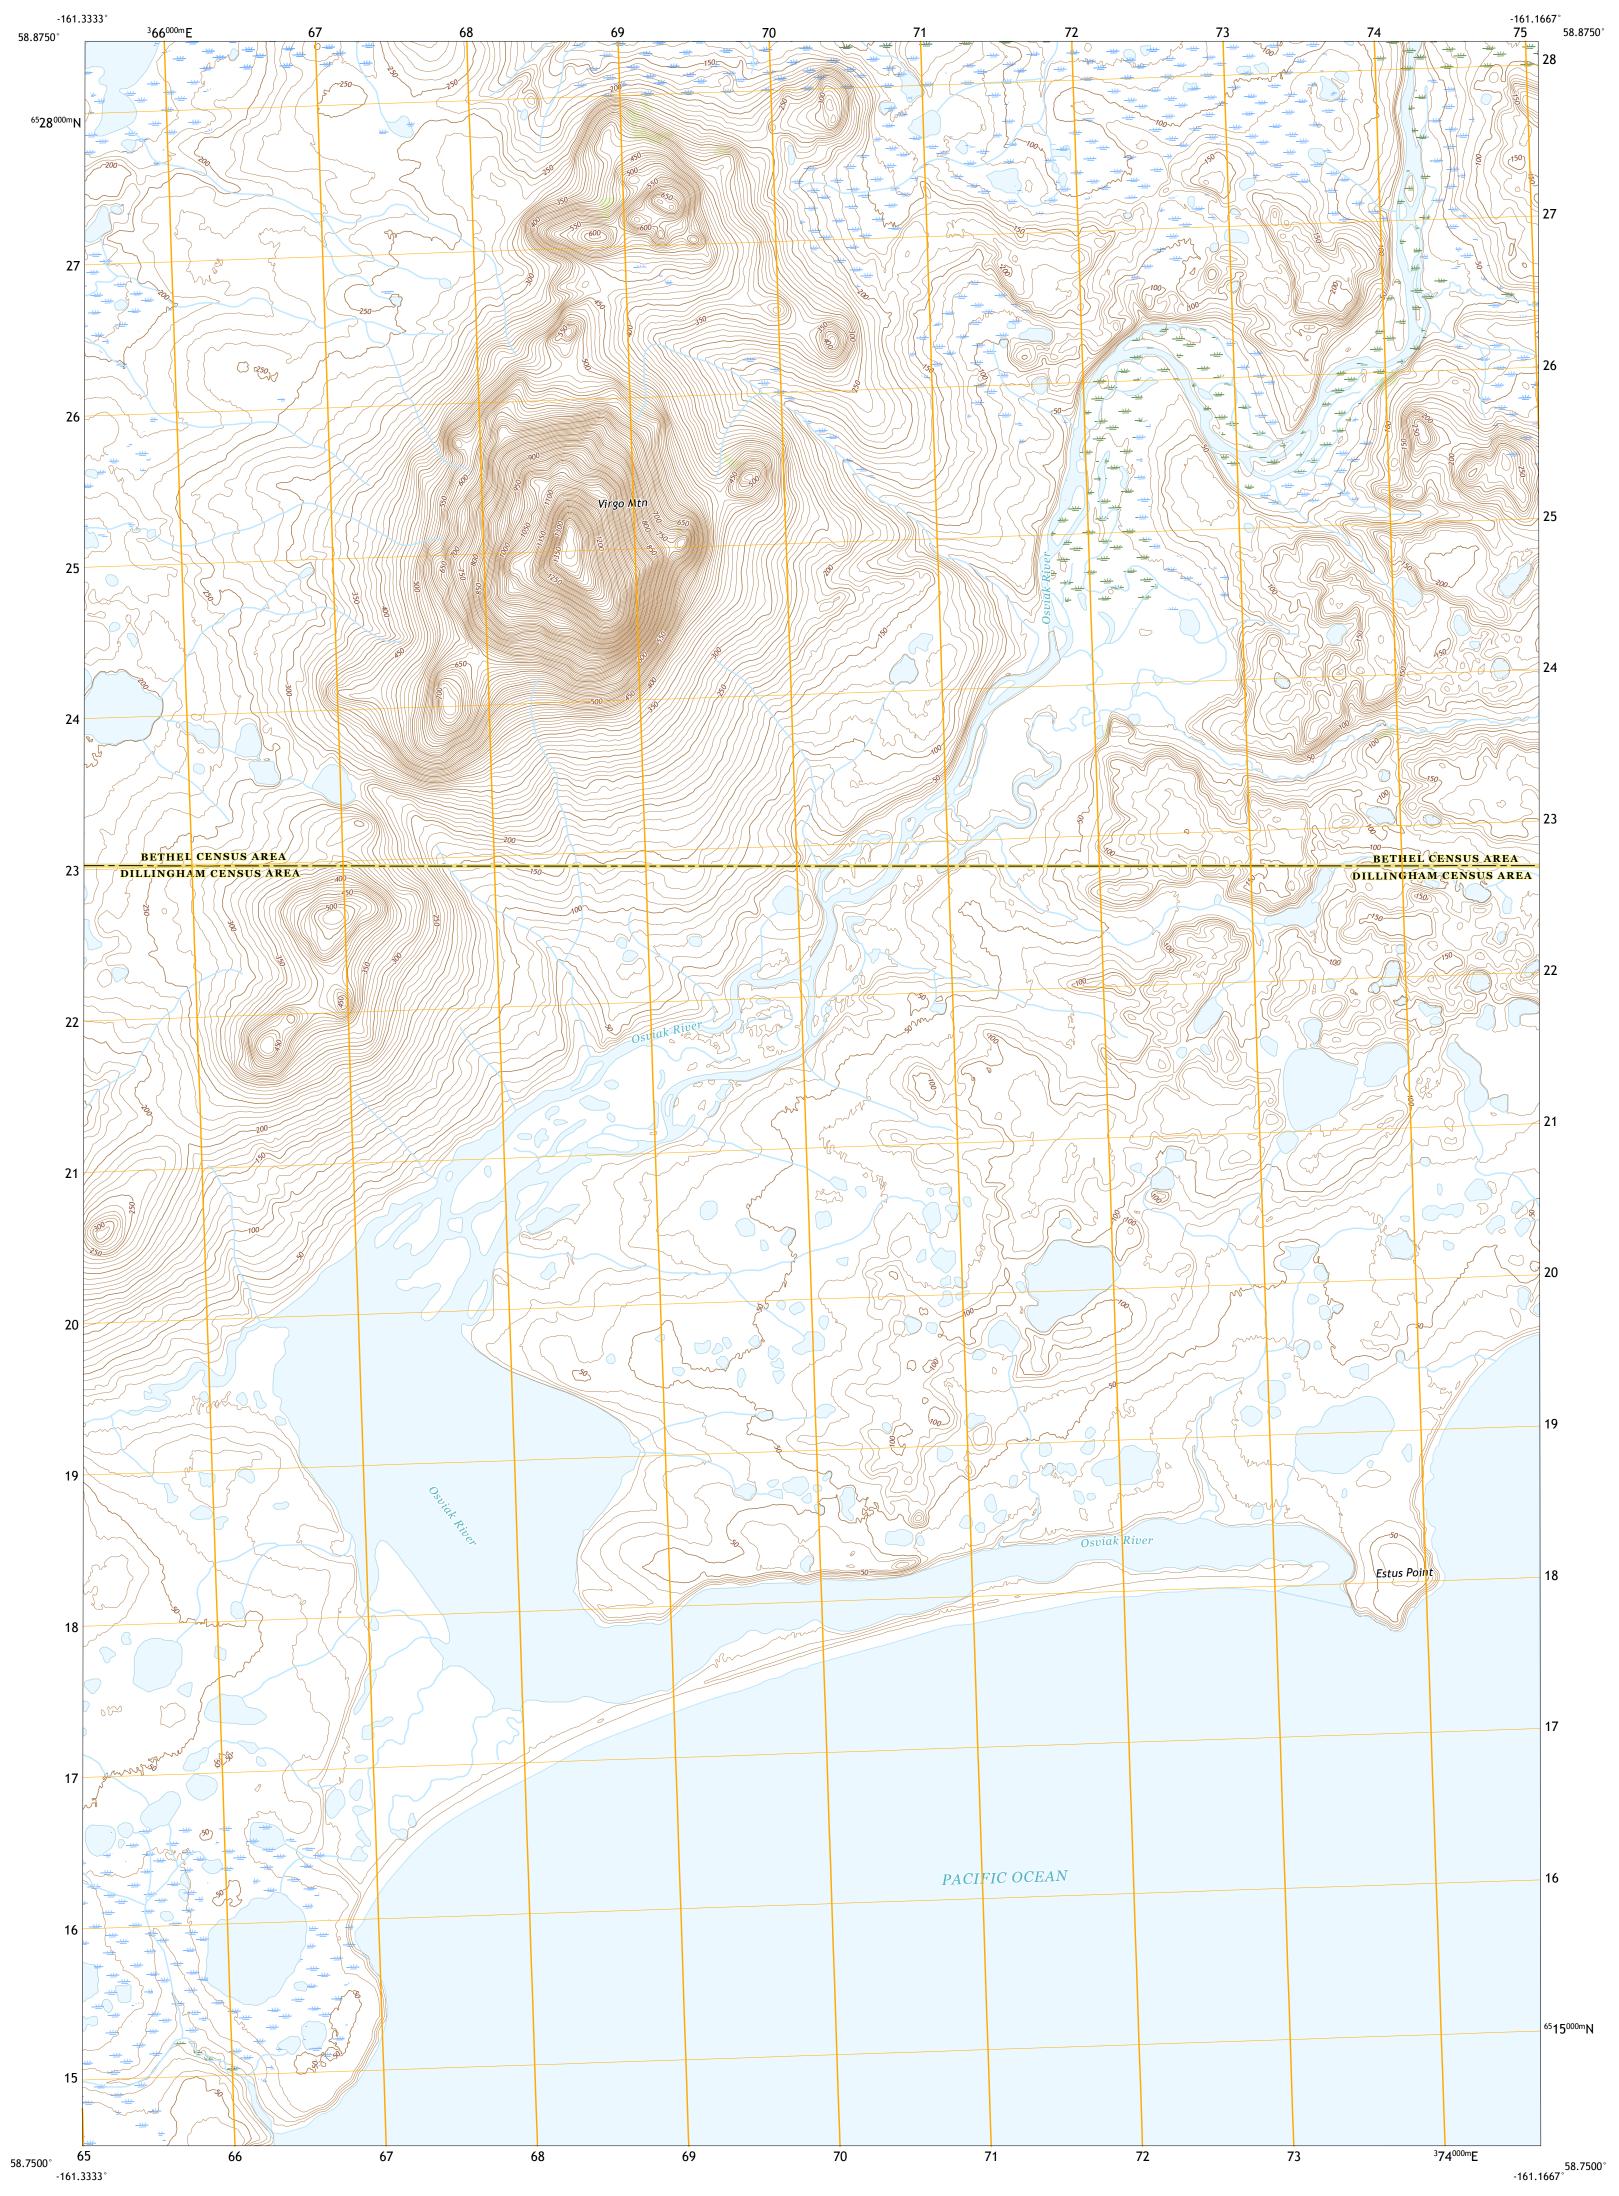

Produced by the United States Geological Survey North American Datum of 1983 (NAD83) World Geodetic System of 1984 (WGS84). Projection and 1 000-meter grid:Universal Transverse Mercator, Zone 4V This map is not a legal document. Boundaries may be generalized for this map scale. Private lands within government reservations may not be shown. Obtain permission before entering private lands. Imagery......SPOT, © July 2009 - July 2016 Roads......GNIS, 1981 Hydrography......Raitional Hydrography Dataset, 2000 - 2018 Contours.....National Elevation Dataset, 2017 Boundaries......Multiple sources; see metadata file 2016 - 2017 Public Land Survey System.......BLM, 2008 Wetlands......FWS National Wetlands Inventory 1980 - 1984