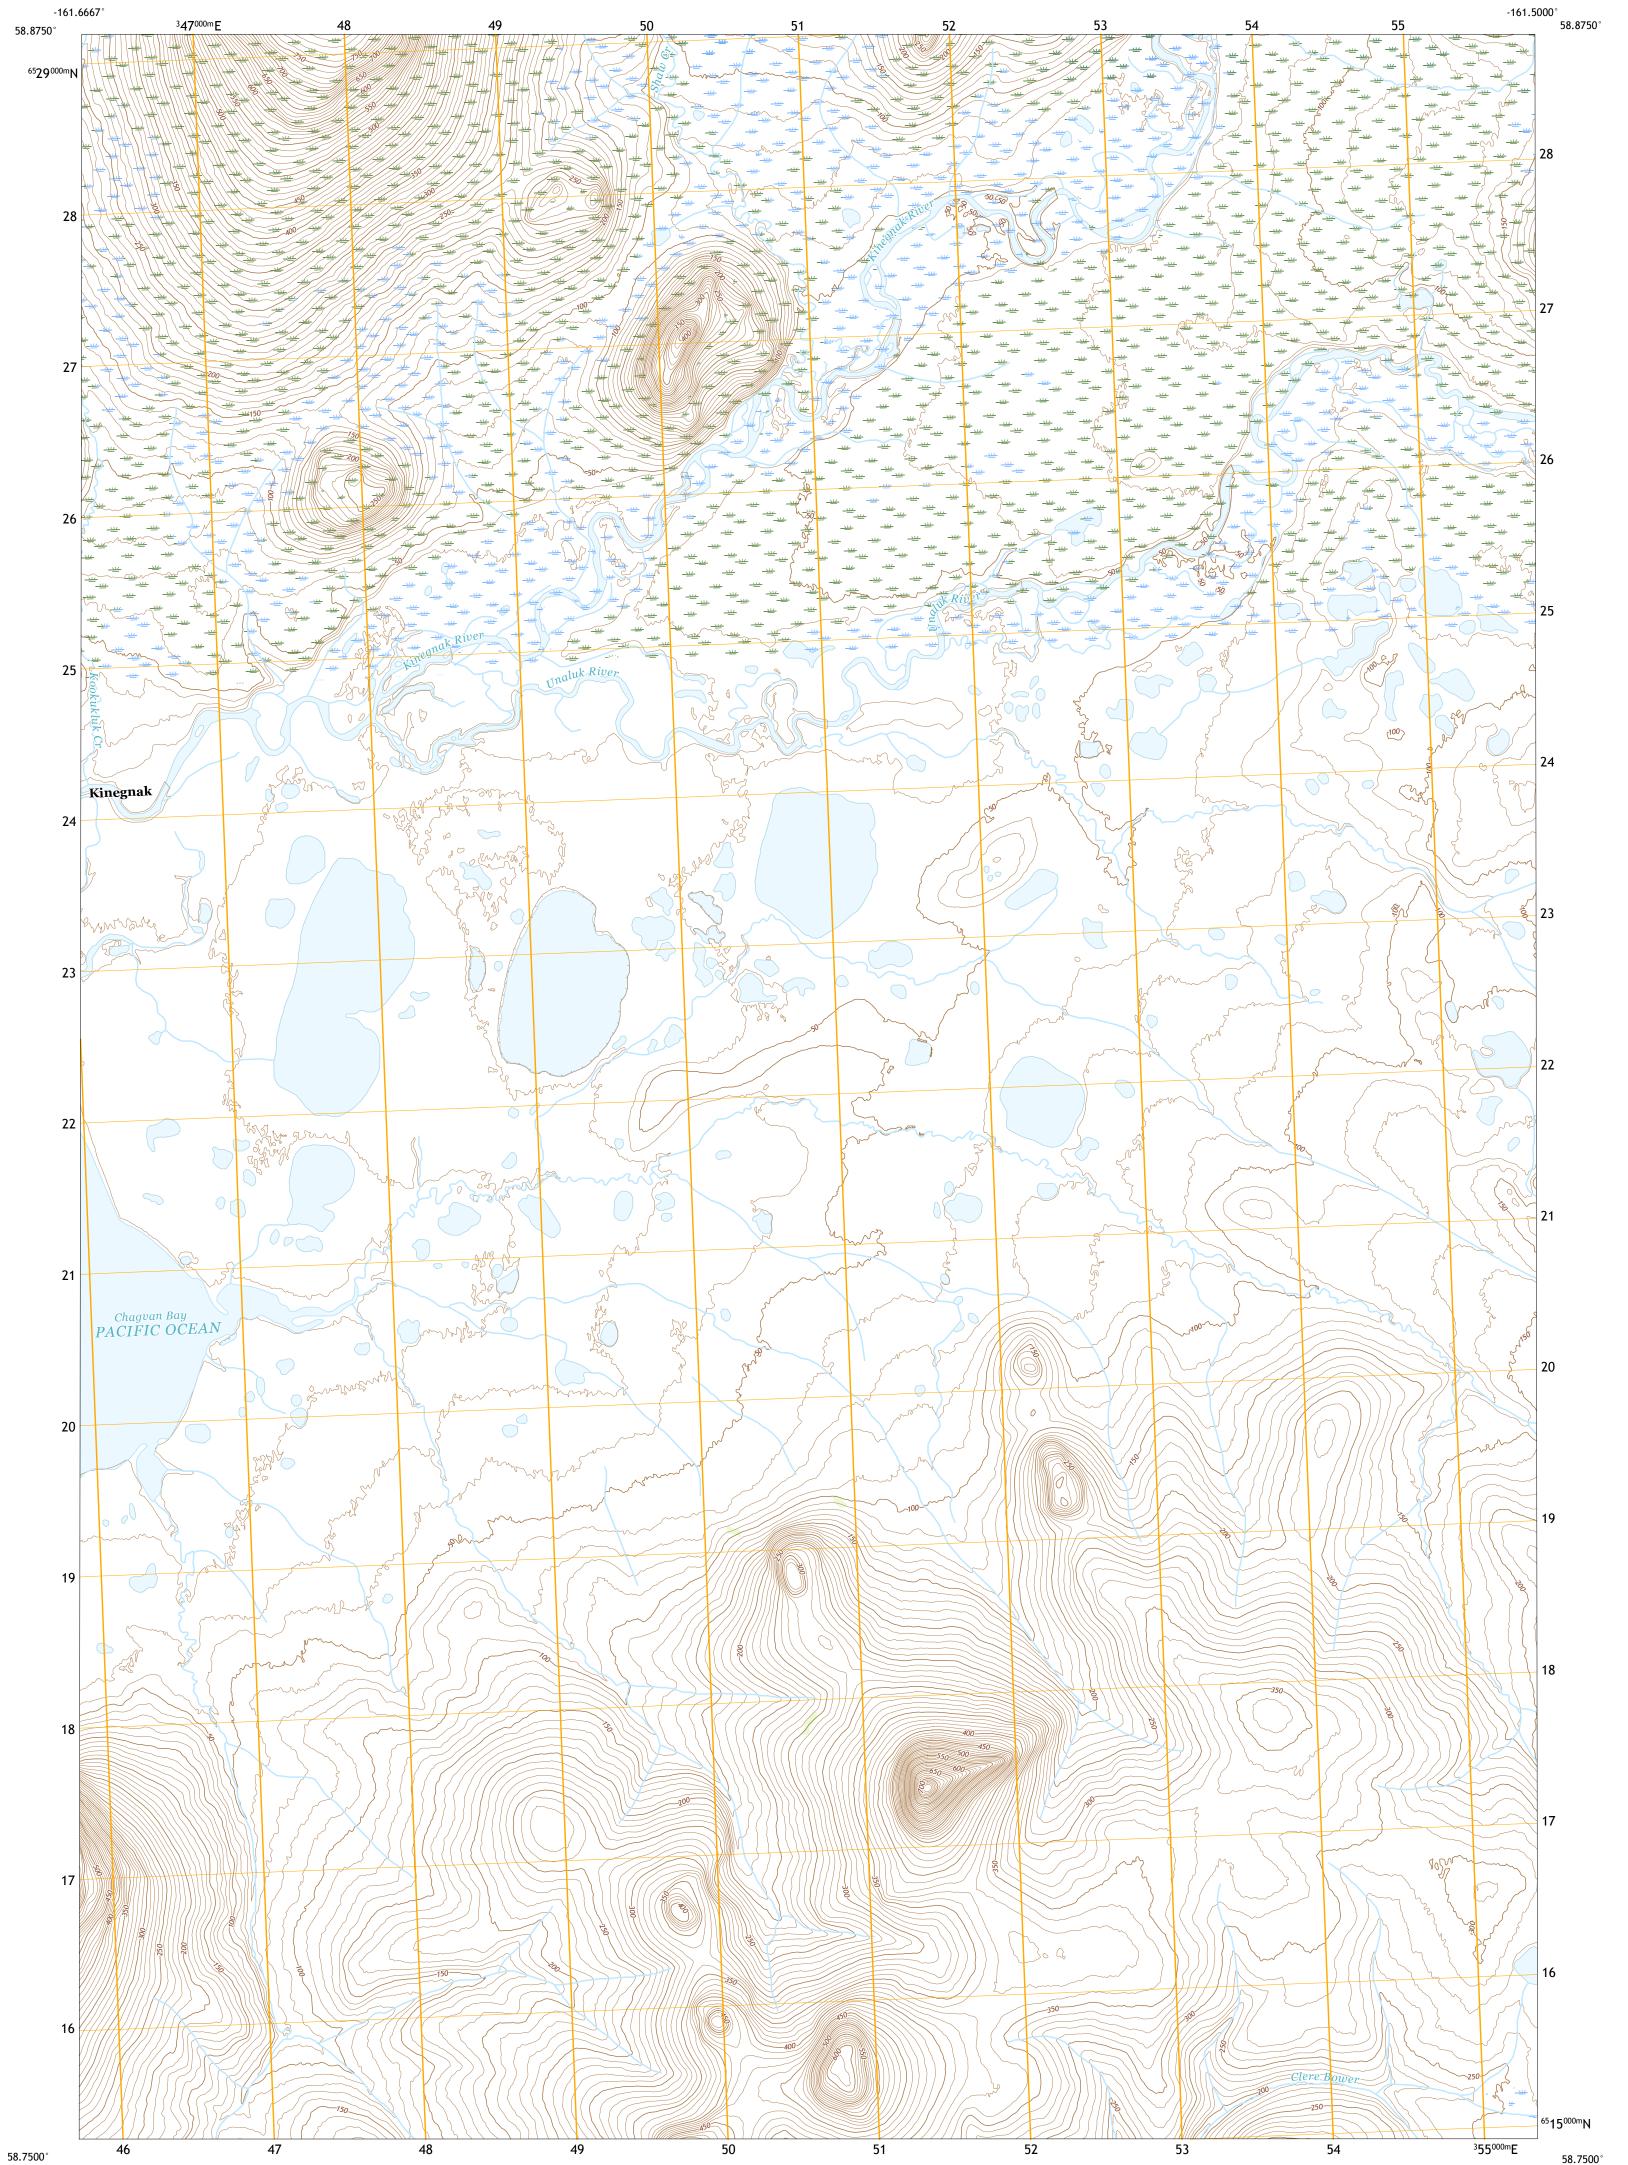

-161.5000°

North American Datum of 1983 (NAD83) World Geodetic System of 1984 (WGS84). Projection and 1 000-meter grid:Universal Transverse Mercator, Zone 4V This map is not a legal document. Boundaries may be generalized for this map scale. Private lands within government reservations may not be shown. Obtain permission before entering private lands. Imagery......SPOT, © July 2009 - September 2011 Roads......GNIS, 2000 Hydrography......National Hydrography Dataset, 2000 - 2018 Contours.....National Elevation Dataset, 2017 Boundaries......Multiple sources; see metadata file 2016 - 2017 Public Land Survey System.......BLM, 2008 Wetlands......FWS National Wetlands Inventory 1980 - 1984



NSN. 76430163X25K342206