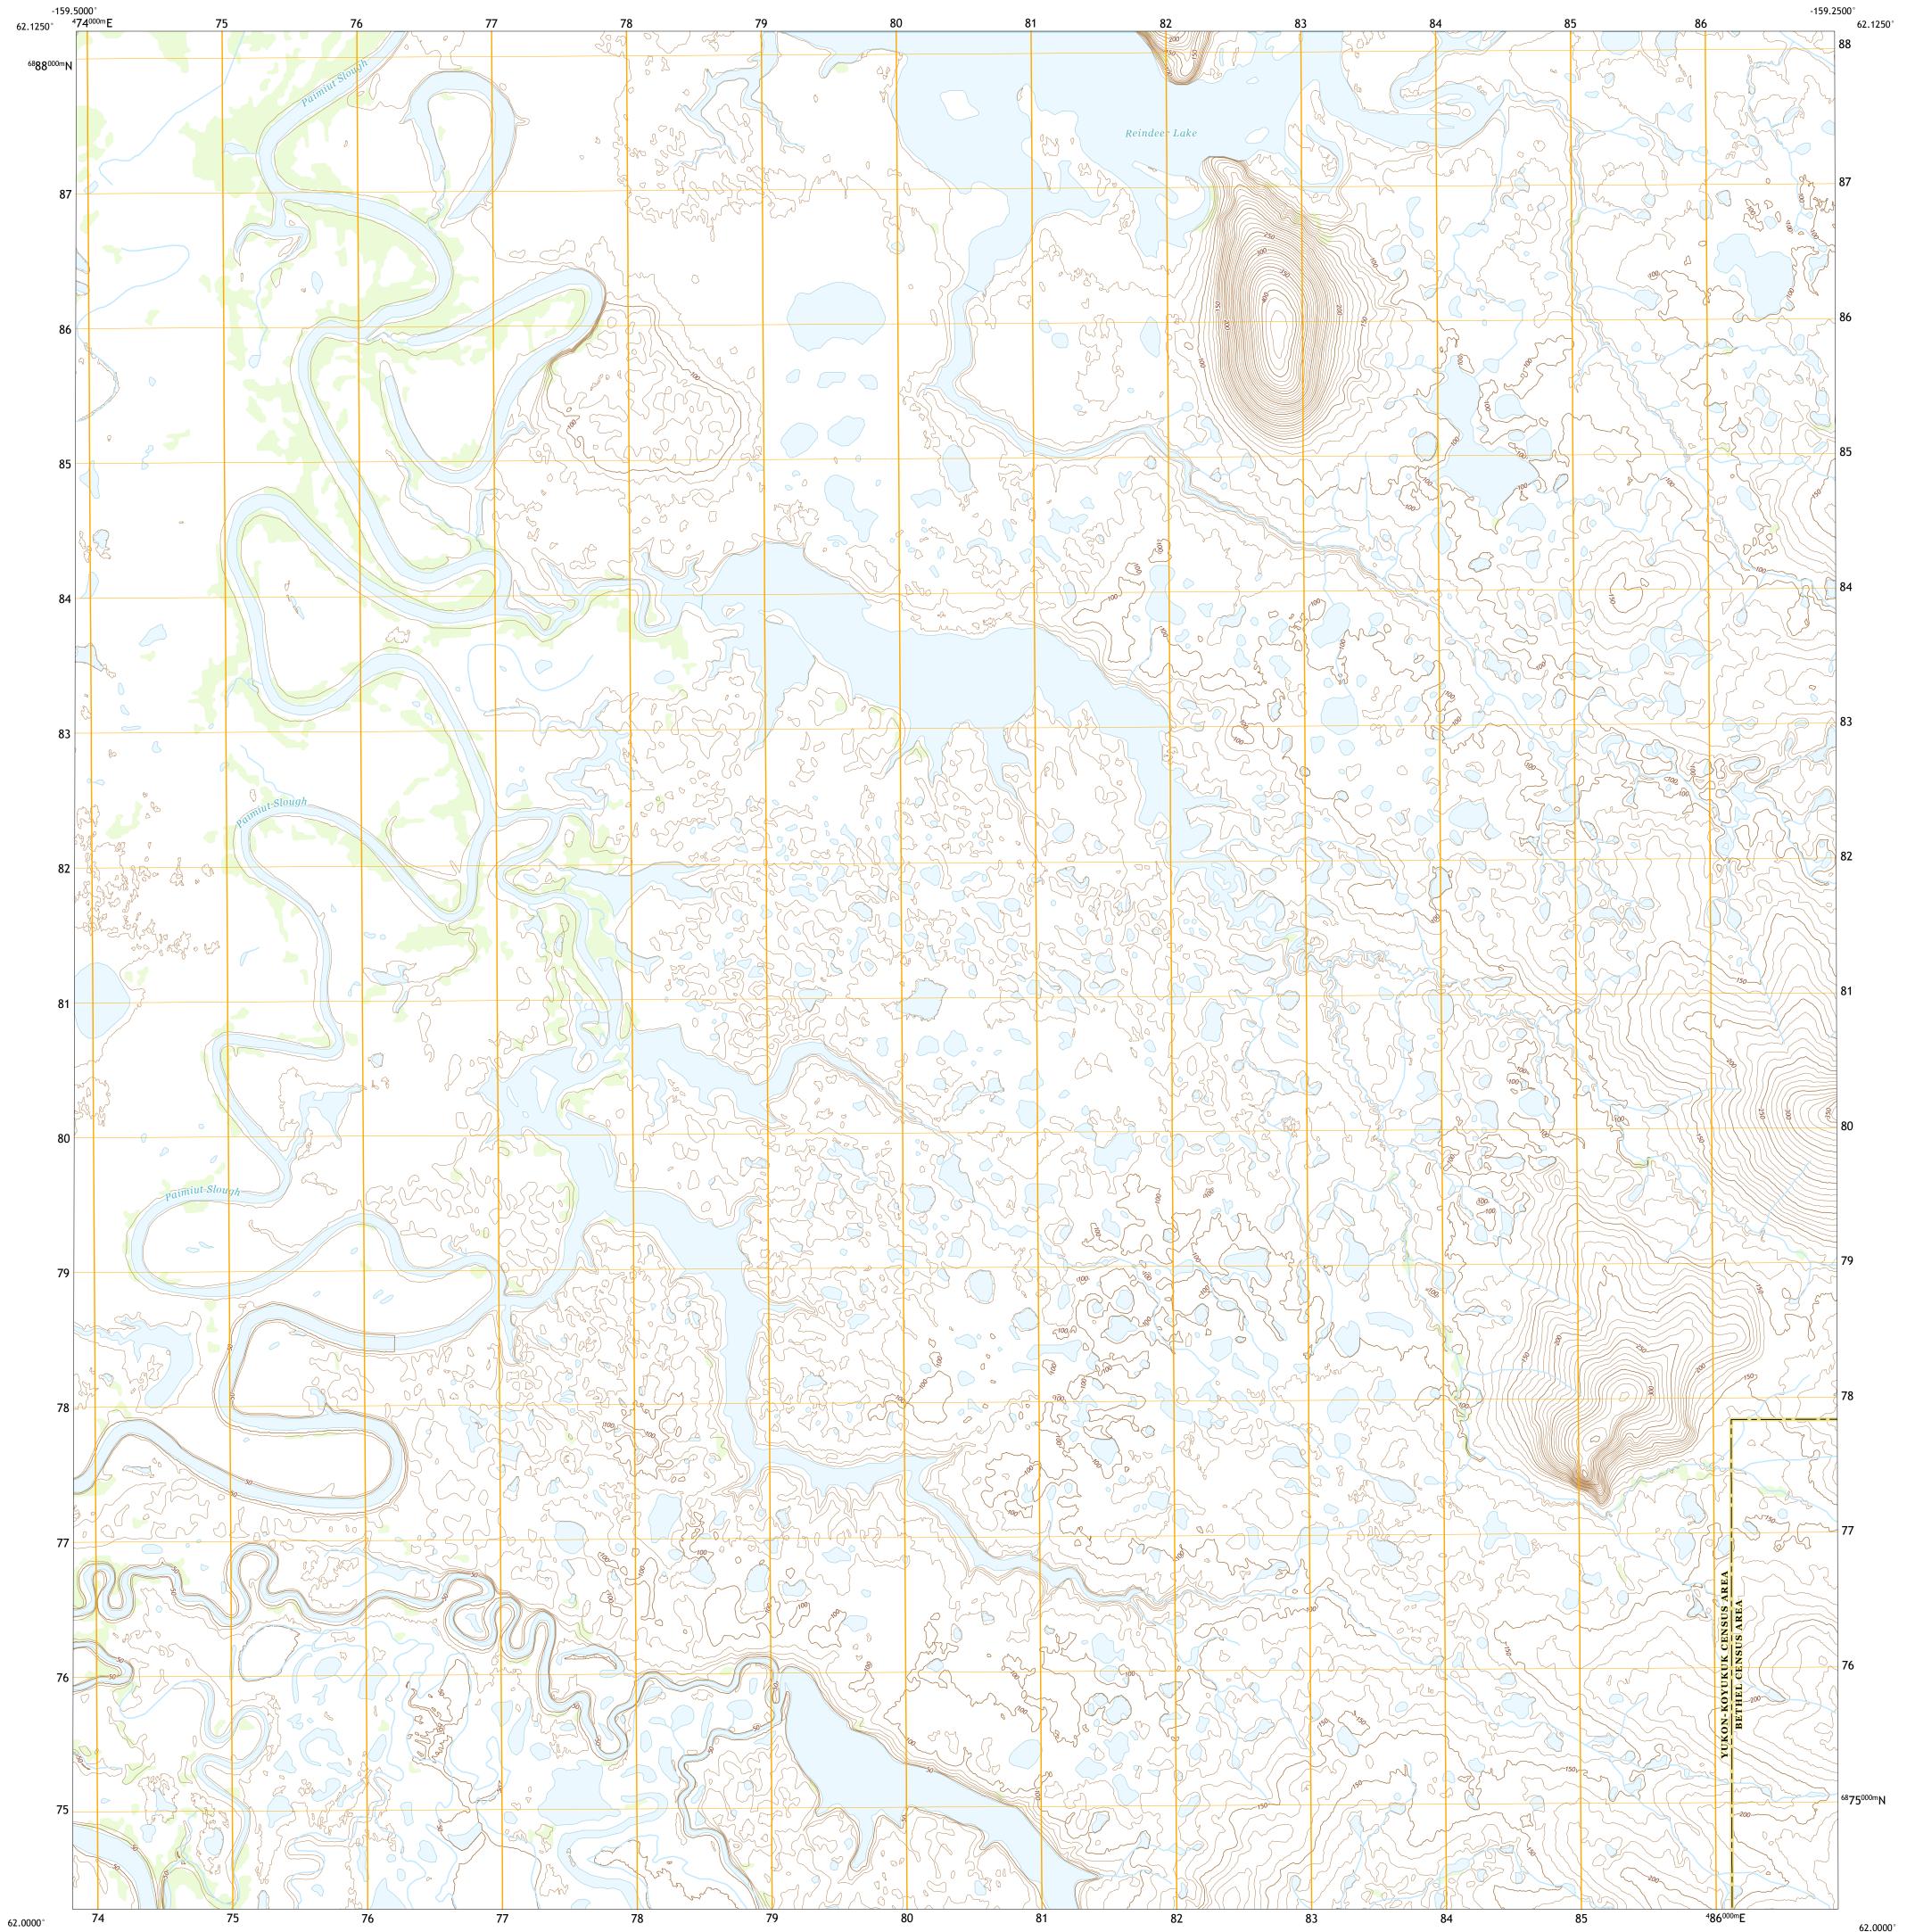

U.S. DEPARTMENT OF THE INTERIOR Science for a changing world

U.S. GEOLOGICAL SURVEY

The National Map US Topo

HOLY CROSS A-1 SW QUADRANGLE ALASKA 7.5-MINUTE SERIES



North American Datum of 1983 (NAD83) World Geodetic System of 1984 (WGS84). Projection and 1 000-meter grid:Universal Transverse Mercator, Zone 4V This map is not a legal document. Boundaries may be generalized for this map scale. Private lands within government reservations may not be shown. Obtain permission before entering private lands. Imagery......SPOT, © June 2012 Roads......GNIS, Not Available Names.......GNIS, Not Available Hydrography.....National Hydrography Dataset, 1899 - 2018 Contours.....National Elevation Dataset, 2019 Boundaries......Multiple sources; see metadata file 2017 - 2018 Public Land Survey System......BLM, 2008 Wetlands.....BLM, 2008



## NSN. 7643016344396