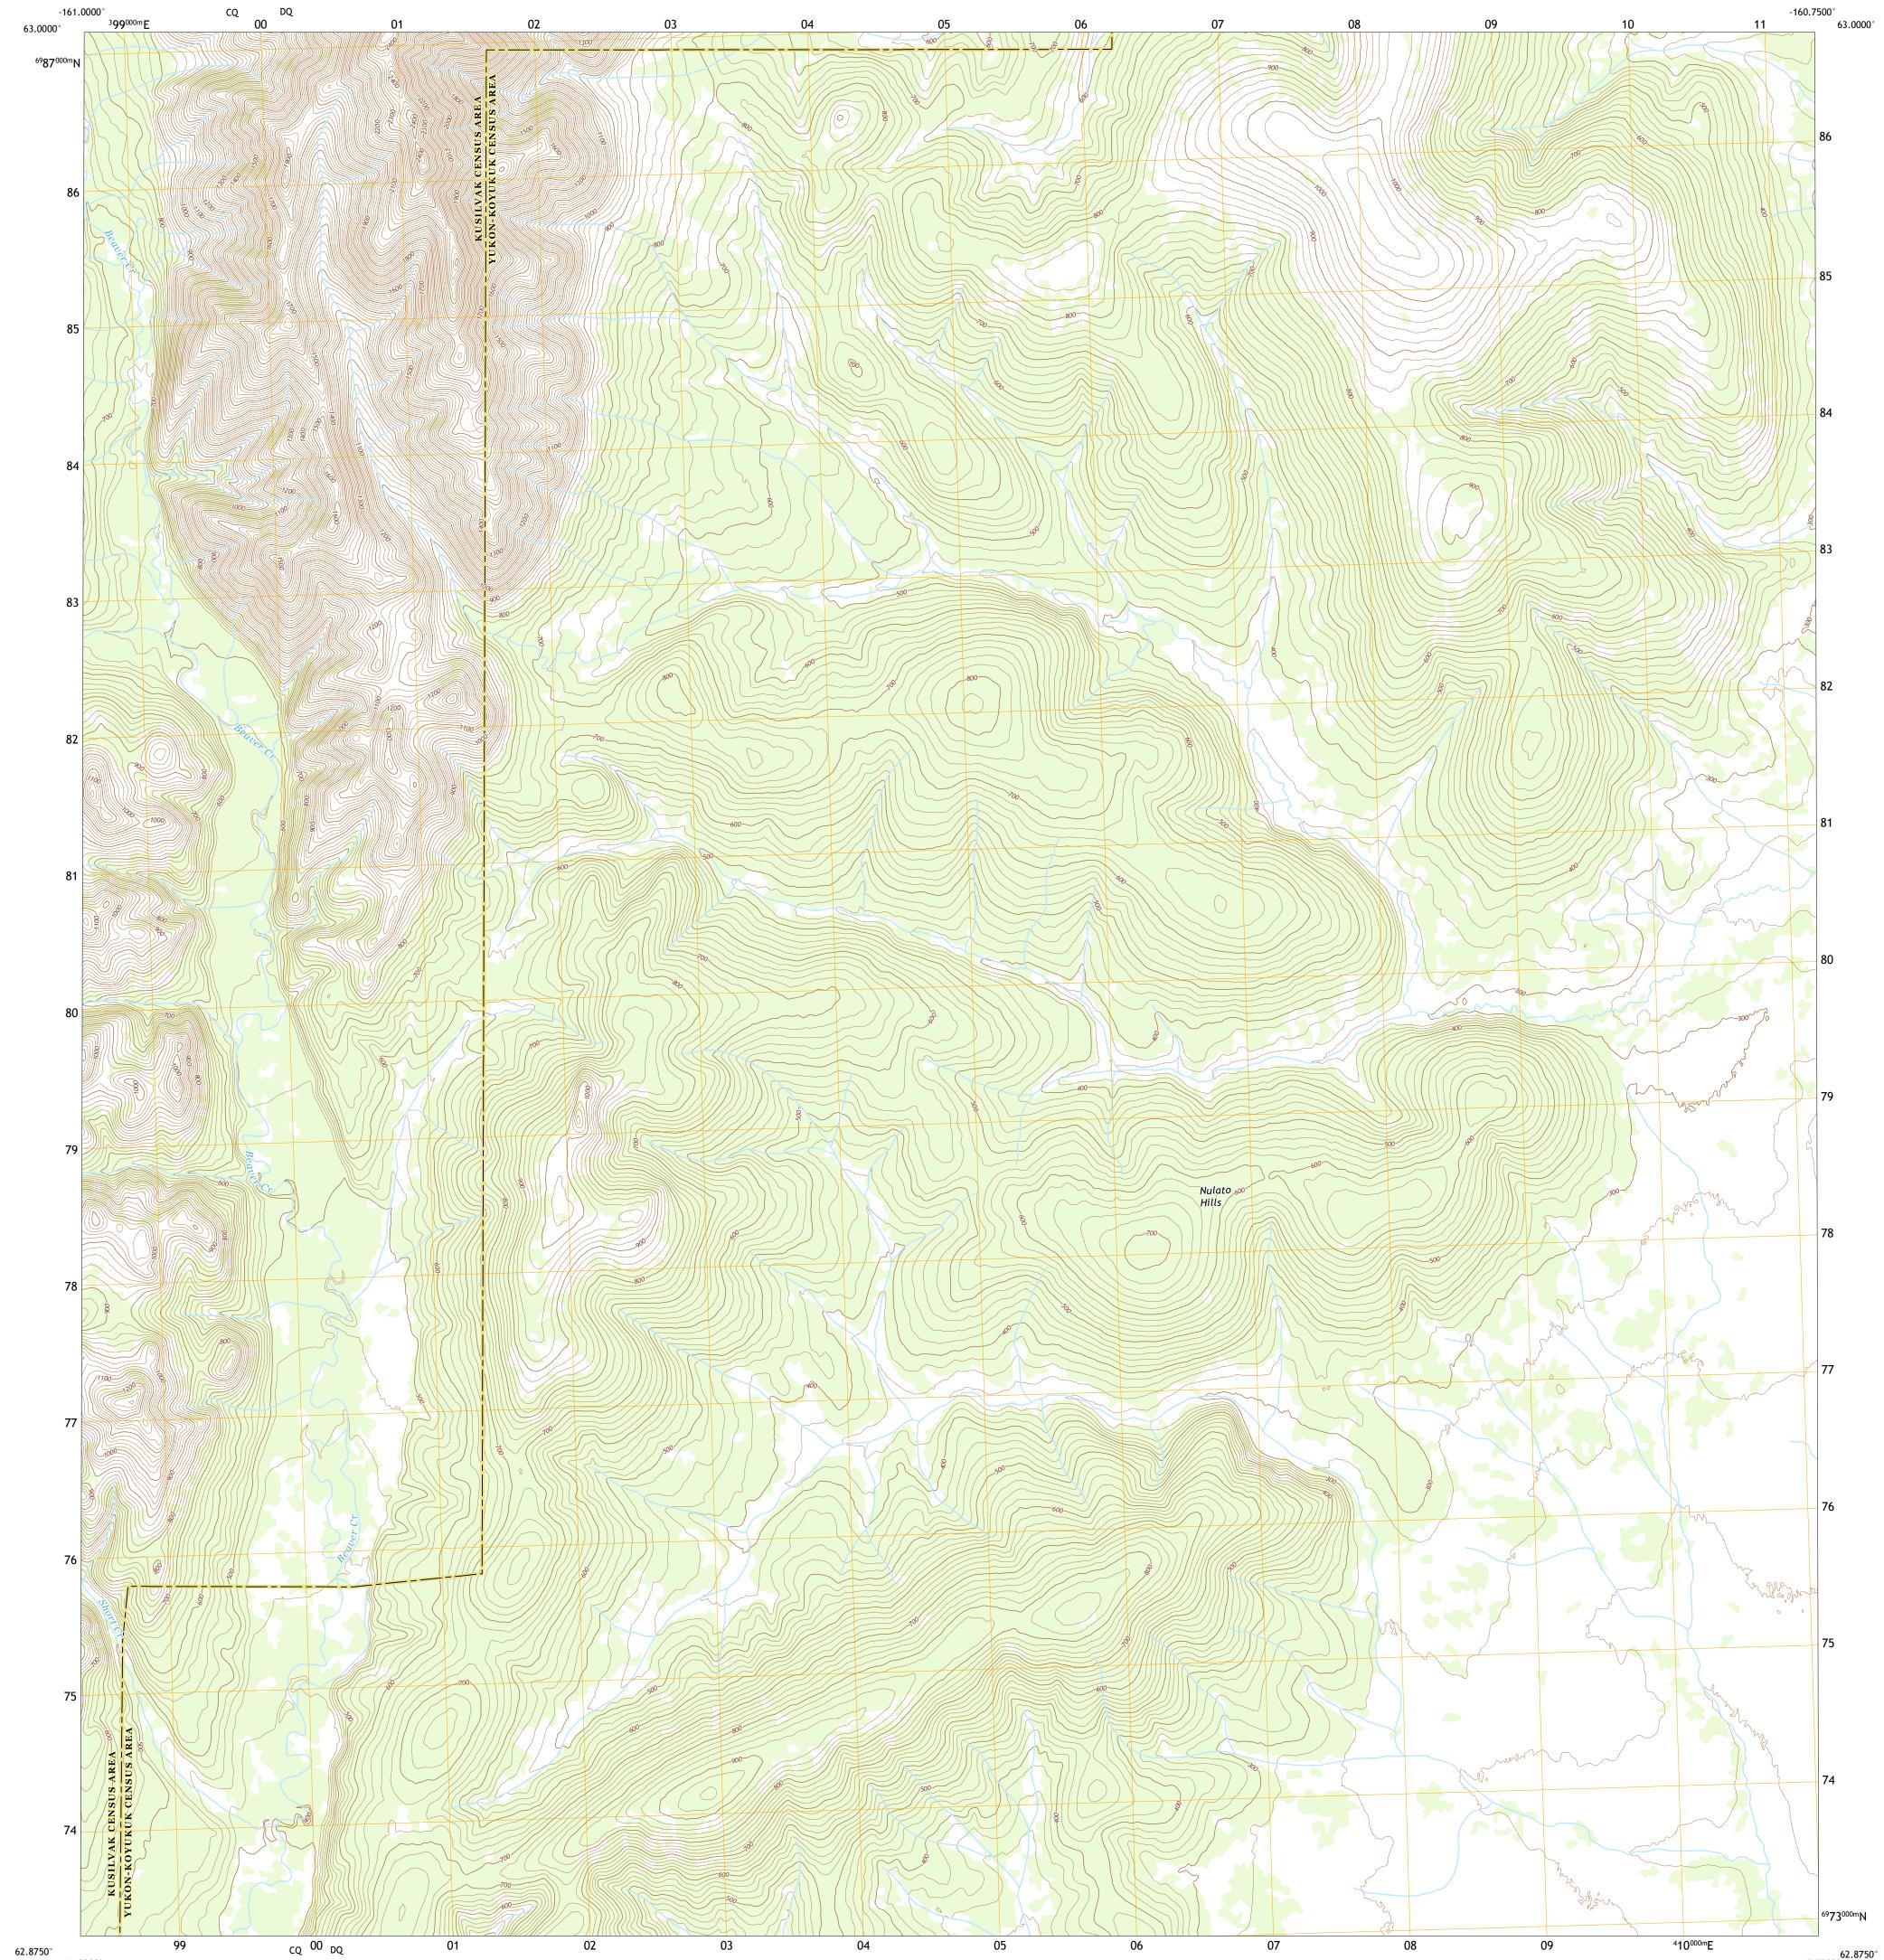

North American Datum of 1983 (NAD83) World Geodetic System of 1984 (WGS84). Projection and 1 000-meter grid:Universal Transverse Mercator, Zone 4V This map is not a legal document. Boundaries may be generalized for this map scale. Private lands within government reservations may not be shown. Obtain permission before entering private lands. Imagery......SPOT, © July 2009 Roads......GNIS, 1981 - 2017 Hydrography......GNIS, 1981 - 2017 Hydrography.....National Hydrography Dataset, 2001 - 2011 Contours.....National Elevation Dataset, 2017 Boundaries......Multiple sources; see metadata file 2014 - 2016 Public Land Survey System......BLM, 2008 - 2017 Wetlands.....FWS National Wetlands Inventory Not Available