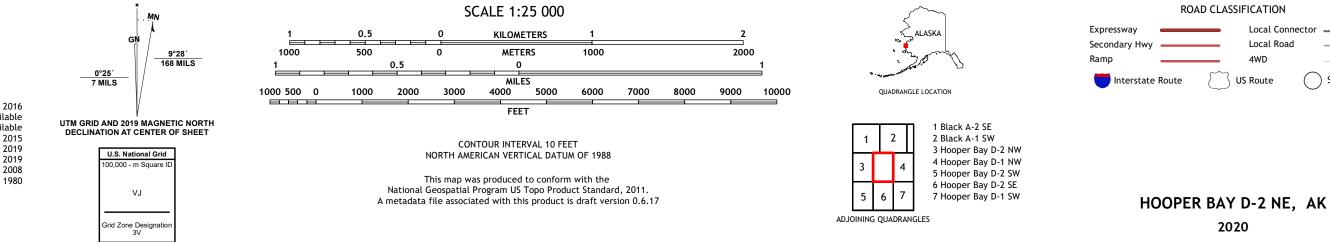

North American Datum of 1983 (NAD83) World Geodetic System of 1984 (WGS84). Projection and 1 000-meter grid:Universal Transverse Mercator, Zone 3V This map is not a legal document. Boundaries may be generalized for this map scale. Private lands within government reservations may not be shown. Obtain permission before entering private lands. Imagery......SPOT, © July 2016 Roads.....GNIS, Not Available Names......GNIS, Not Available Hydrography.....National Hydrography Dataset, 2002 - 2015 Contours.....National Elevation Dataset, 2019 Boundaries......Multiple sources; see metadata file 2018 - 2019 Public Land Survey System.......BLM, 2008 Wetlands.....BLM, 2008