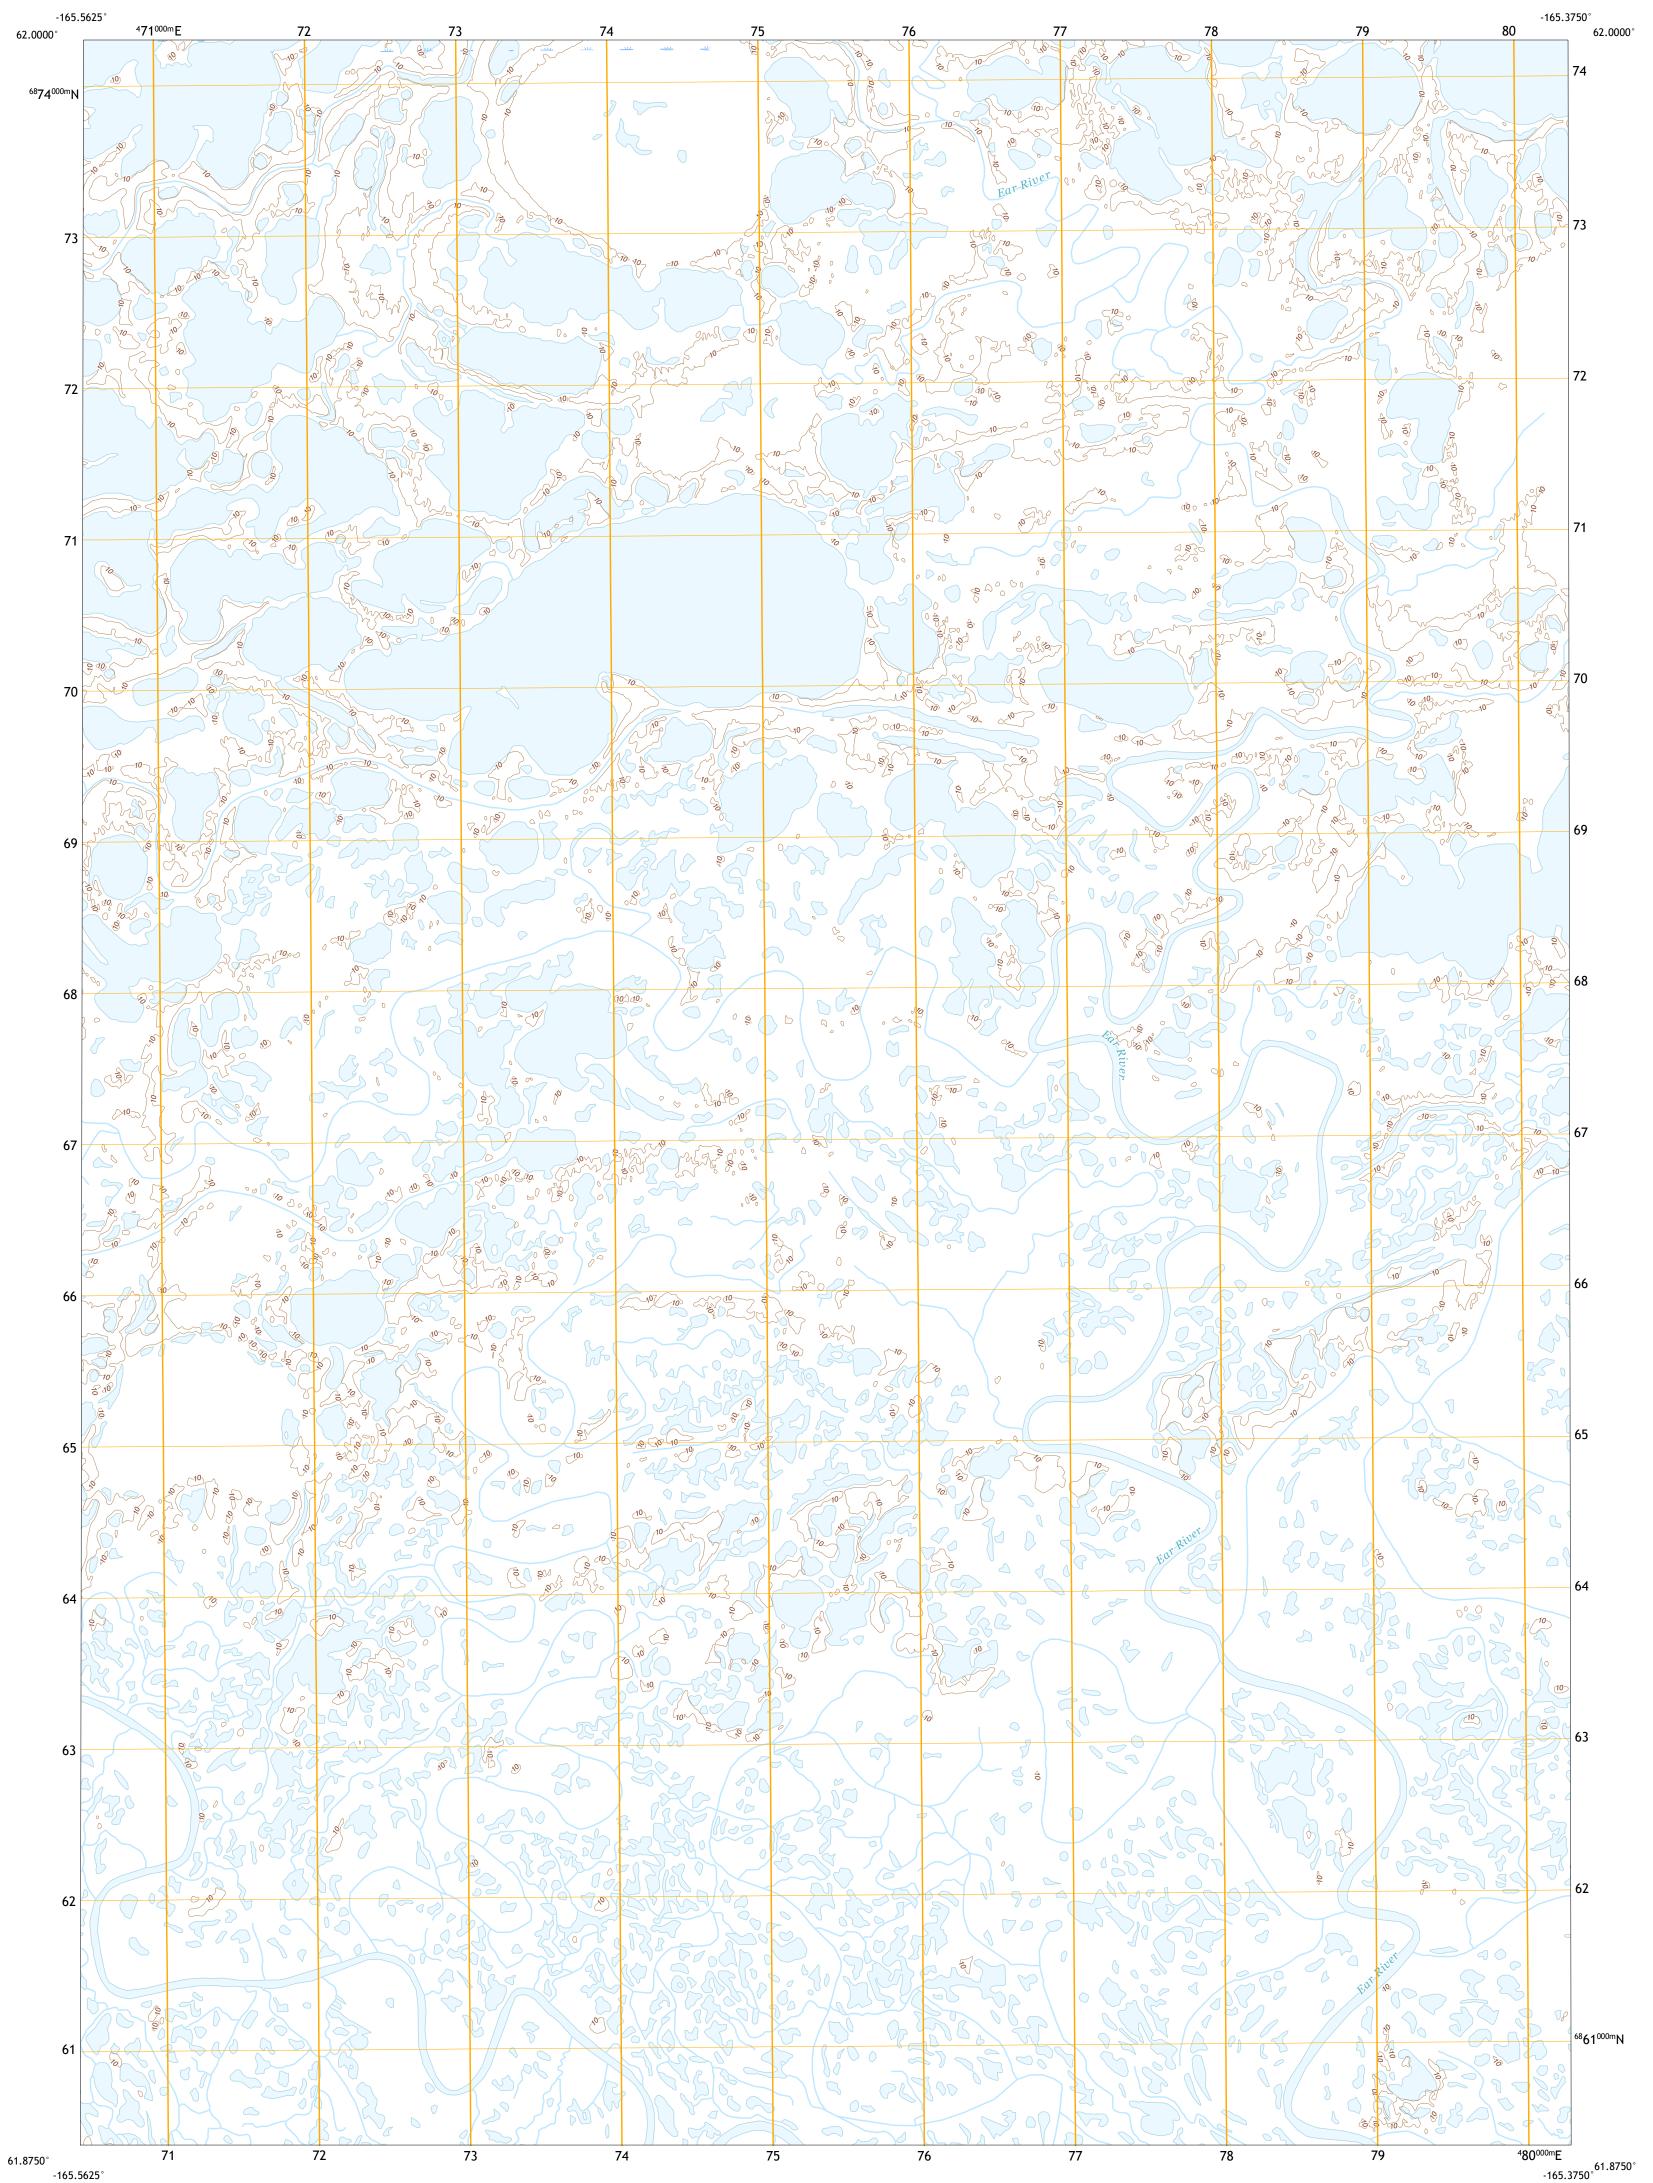

North American Datum of 1983 (NAD83) World Geodetic System of 1984 (WGS84). Projection and 1 000-meter grid:Universal Transverse Mercator, Zone 3V This map is not a legal document. Boundaries may be generalized for this map scale. Private lands within government reservations may not be shown. Obtain permission before entering private lands. Imagery......SPOT, © July 2016 Roads.....GNIS, Not Available Names......GNIS, Not Available Hydrography.....National Hydrography Dataset, 2002 - 2015 Contours.....National Elevation Dataset, 2019 Boundaries......Multiple sources; see metadata file 2018 - 2019 Public Land Survey System.......BLM, 2008 Wetlands.....BLM, 2008