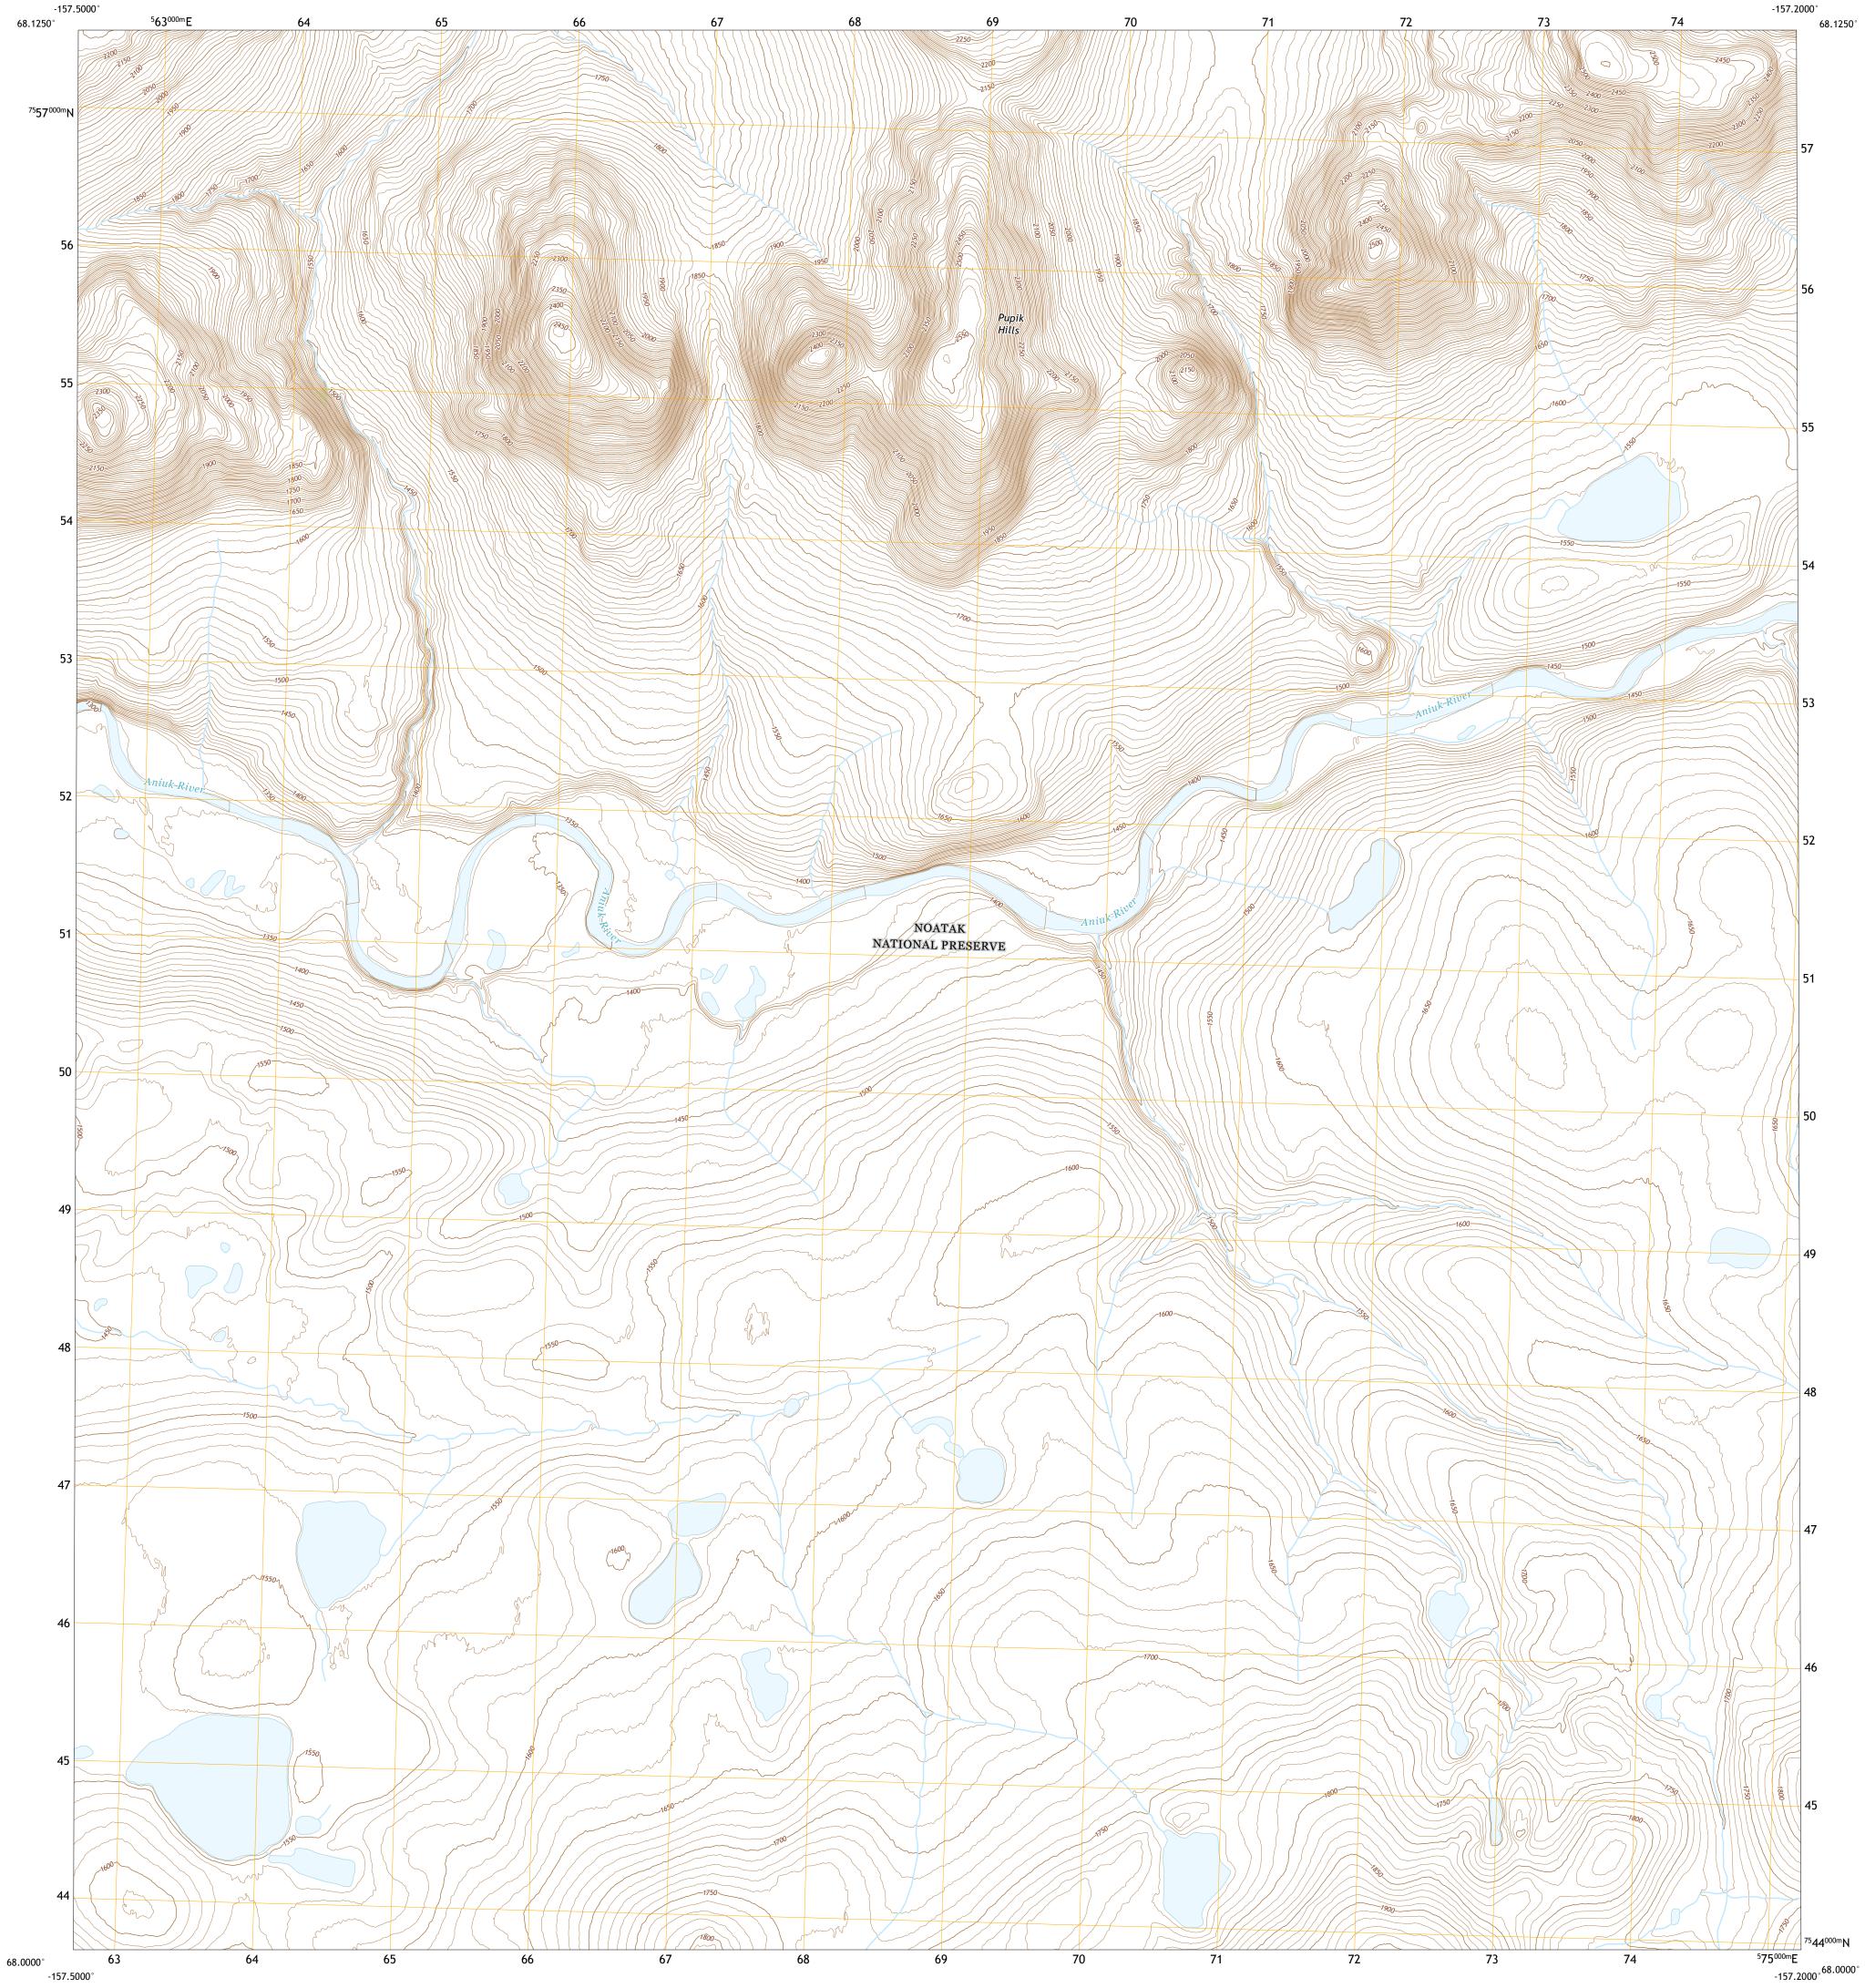

The National Map US Topo

HOWARD PASS A-3 SE QUADRANGLE ALASKA - NORTHWEST ARCTIC BOROUGH 7.5-MINUTE SERIES

North American Datum of 1983 (NAD83) World Geodetic System of 1984 (WGS84). Projection and 1 000-meter grid:Universal Transverse Mercator, Zone 4W This map is not a legal document. Boundaries may be generalized for this map scale. Private lands within government reservations may not be shown. Obtain permission before entering private lands. Imagery......SPOT, © August 2009 Roads......GNIS, 1981 - 2017 Hydrography......GNIS, 1981 - 2017 Hydrography.....National Hydrography Dataset, 2001 - 2015 Contours.....National Elevation Dataset, 2001 Boundaries......Multiple sources; see metadata file 2016 Public Land Survey System......BLM, 2008 - 2017 Wetlands.....FWS National Wetlands Inventory Not Available