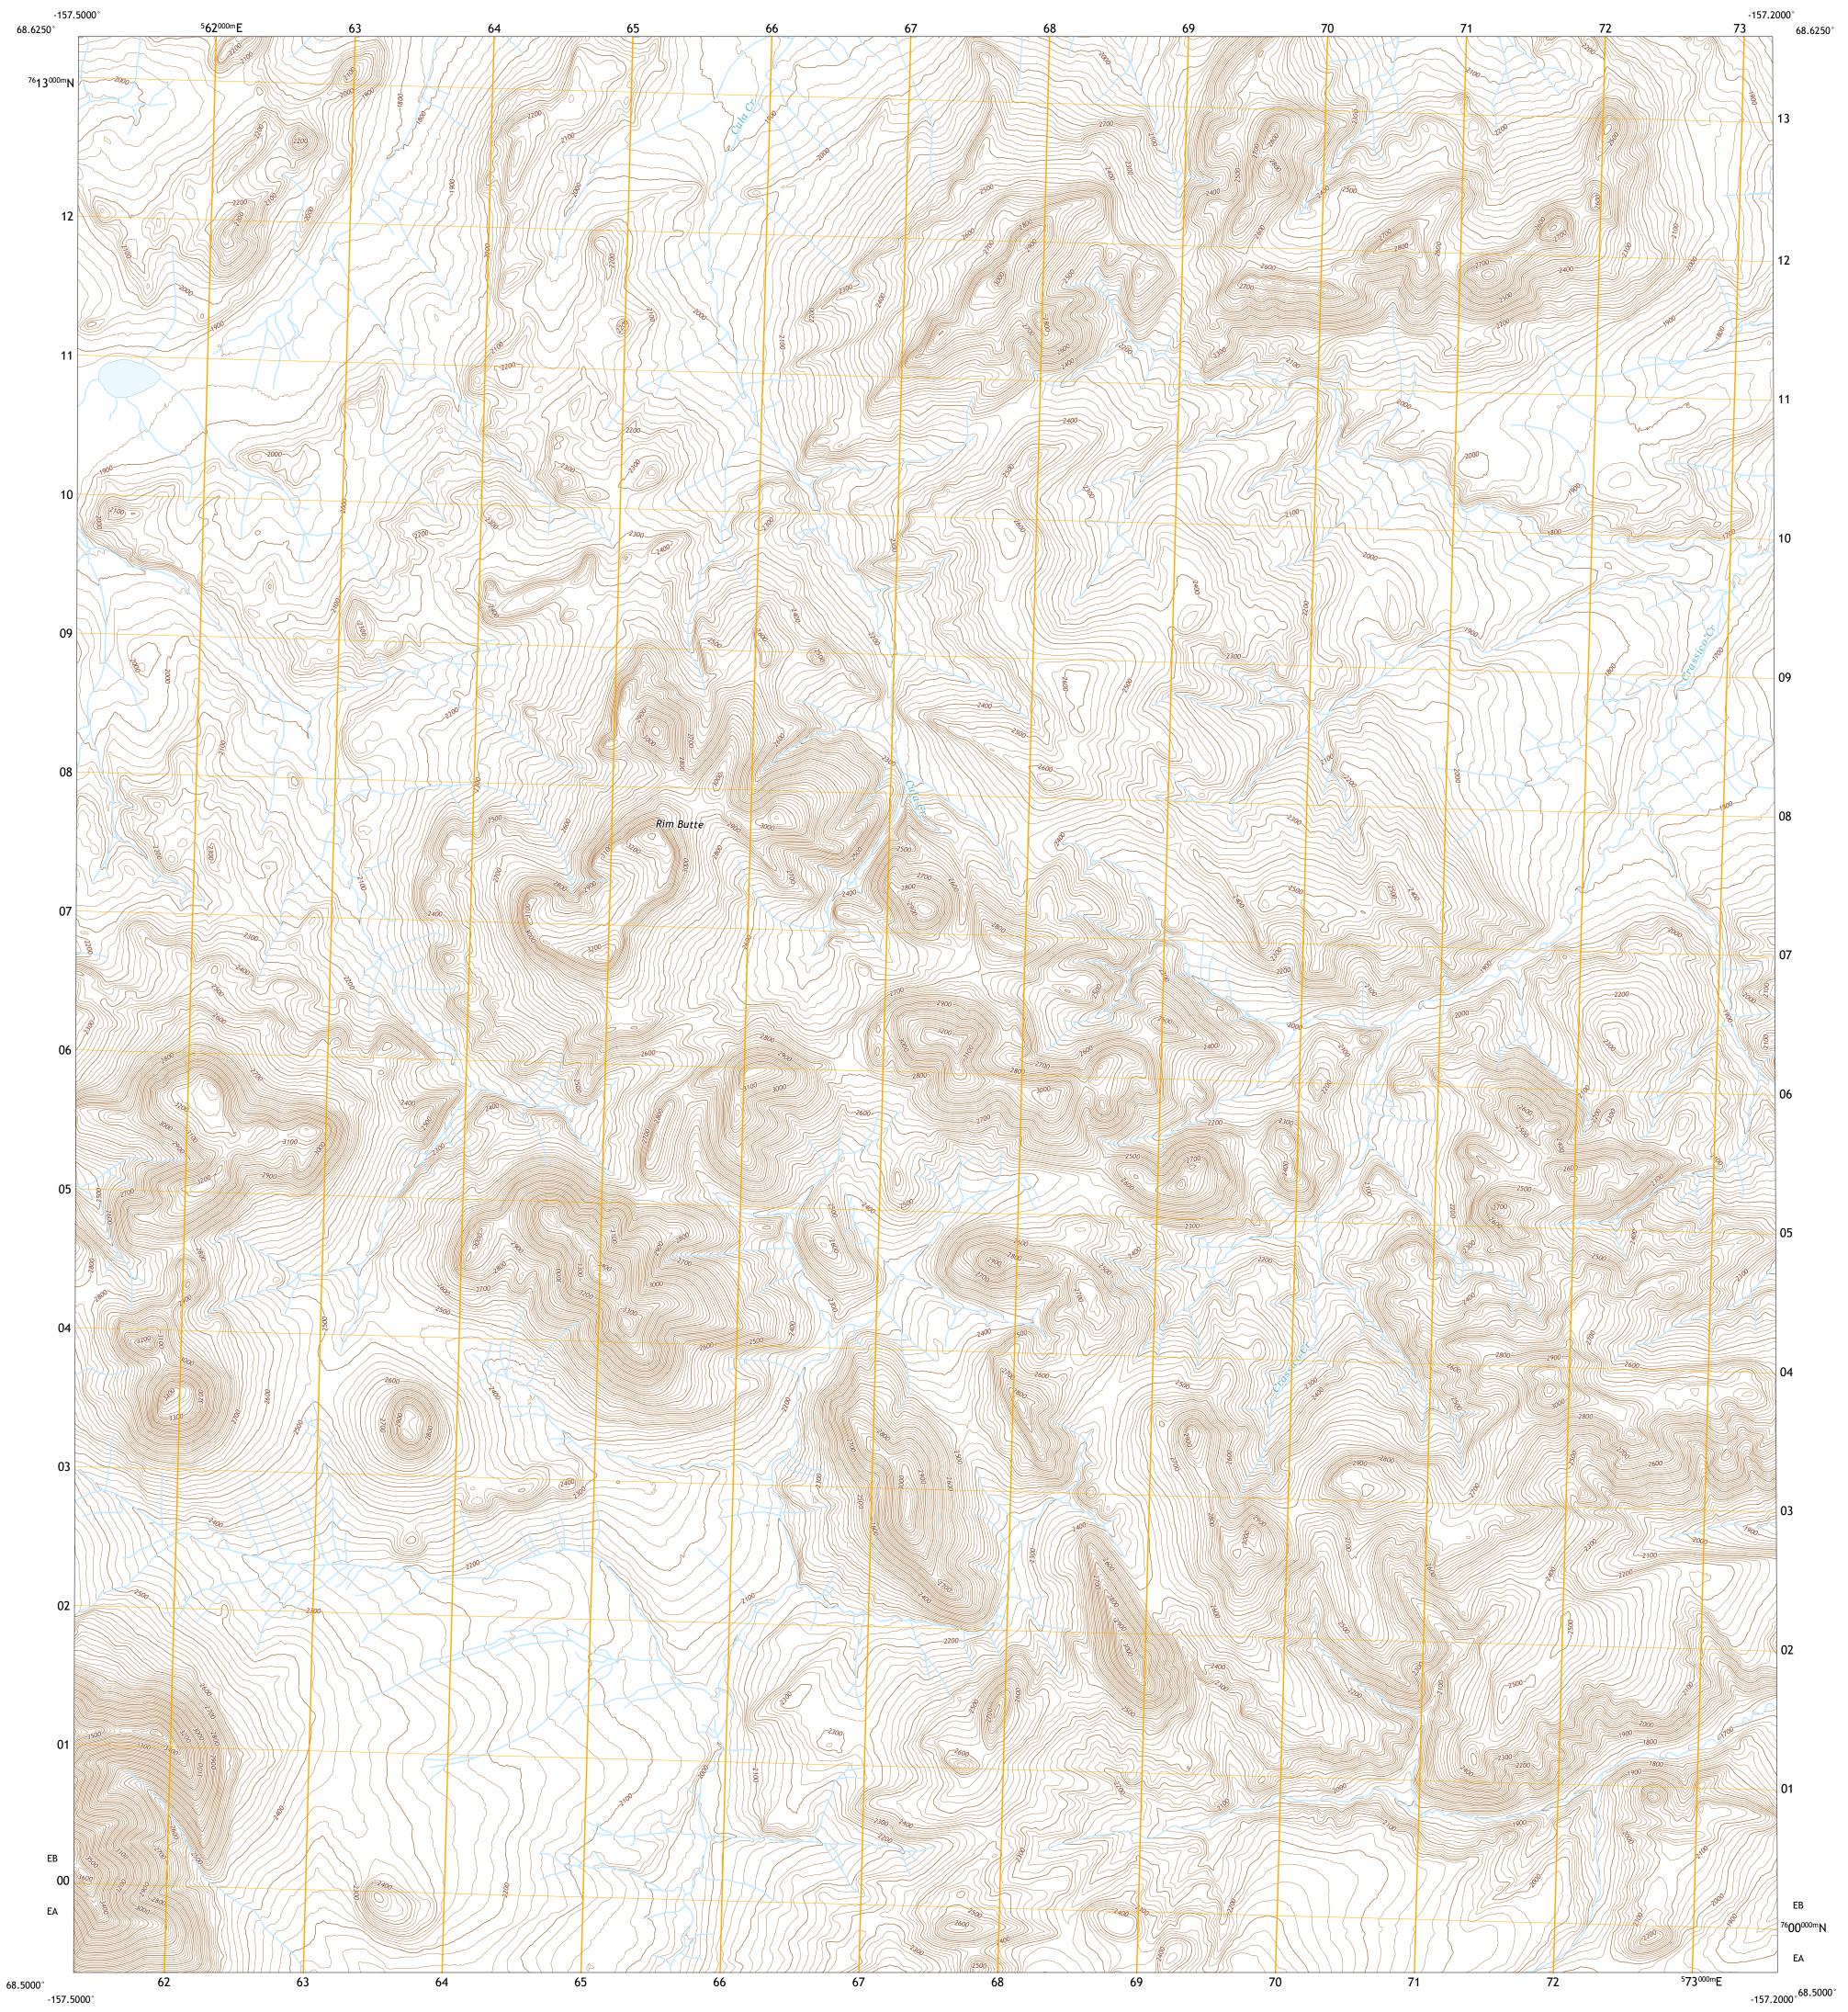

HOWARD PASS C-3 SE QUADRANGLE ALASKA - NORTH SLOPE BOROUGH 7.5-MINUTE SERIES

-157.5000°

Local Connector Local Road \_\_\_\_\_ 4WD State Route

North American Datum of 1983 (NAD83) World Geodetic System of 1984 (WGS84). Projection and 1 000-meter grid:Universal Transverse Mercator, Zone 4W This map is not a legal document. Boundaries may be generalized for this map scale. Private lands within government reservations may not be shown. Obtain permission before entering private lands. Imagery......SPOT, © August 2009 Roads.....GNIS, 1981 - 2018 Hydrography.....National Hydrography Dataset, 2001 - 2016 Contours.....Multiple sources; see metadata file 2018 - 2019 Public Land Survey System.....BLM, 2008 Wetlands.....FWS National Wetlands Inventory Not Available