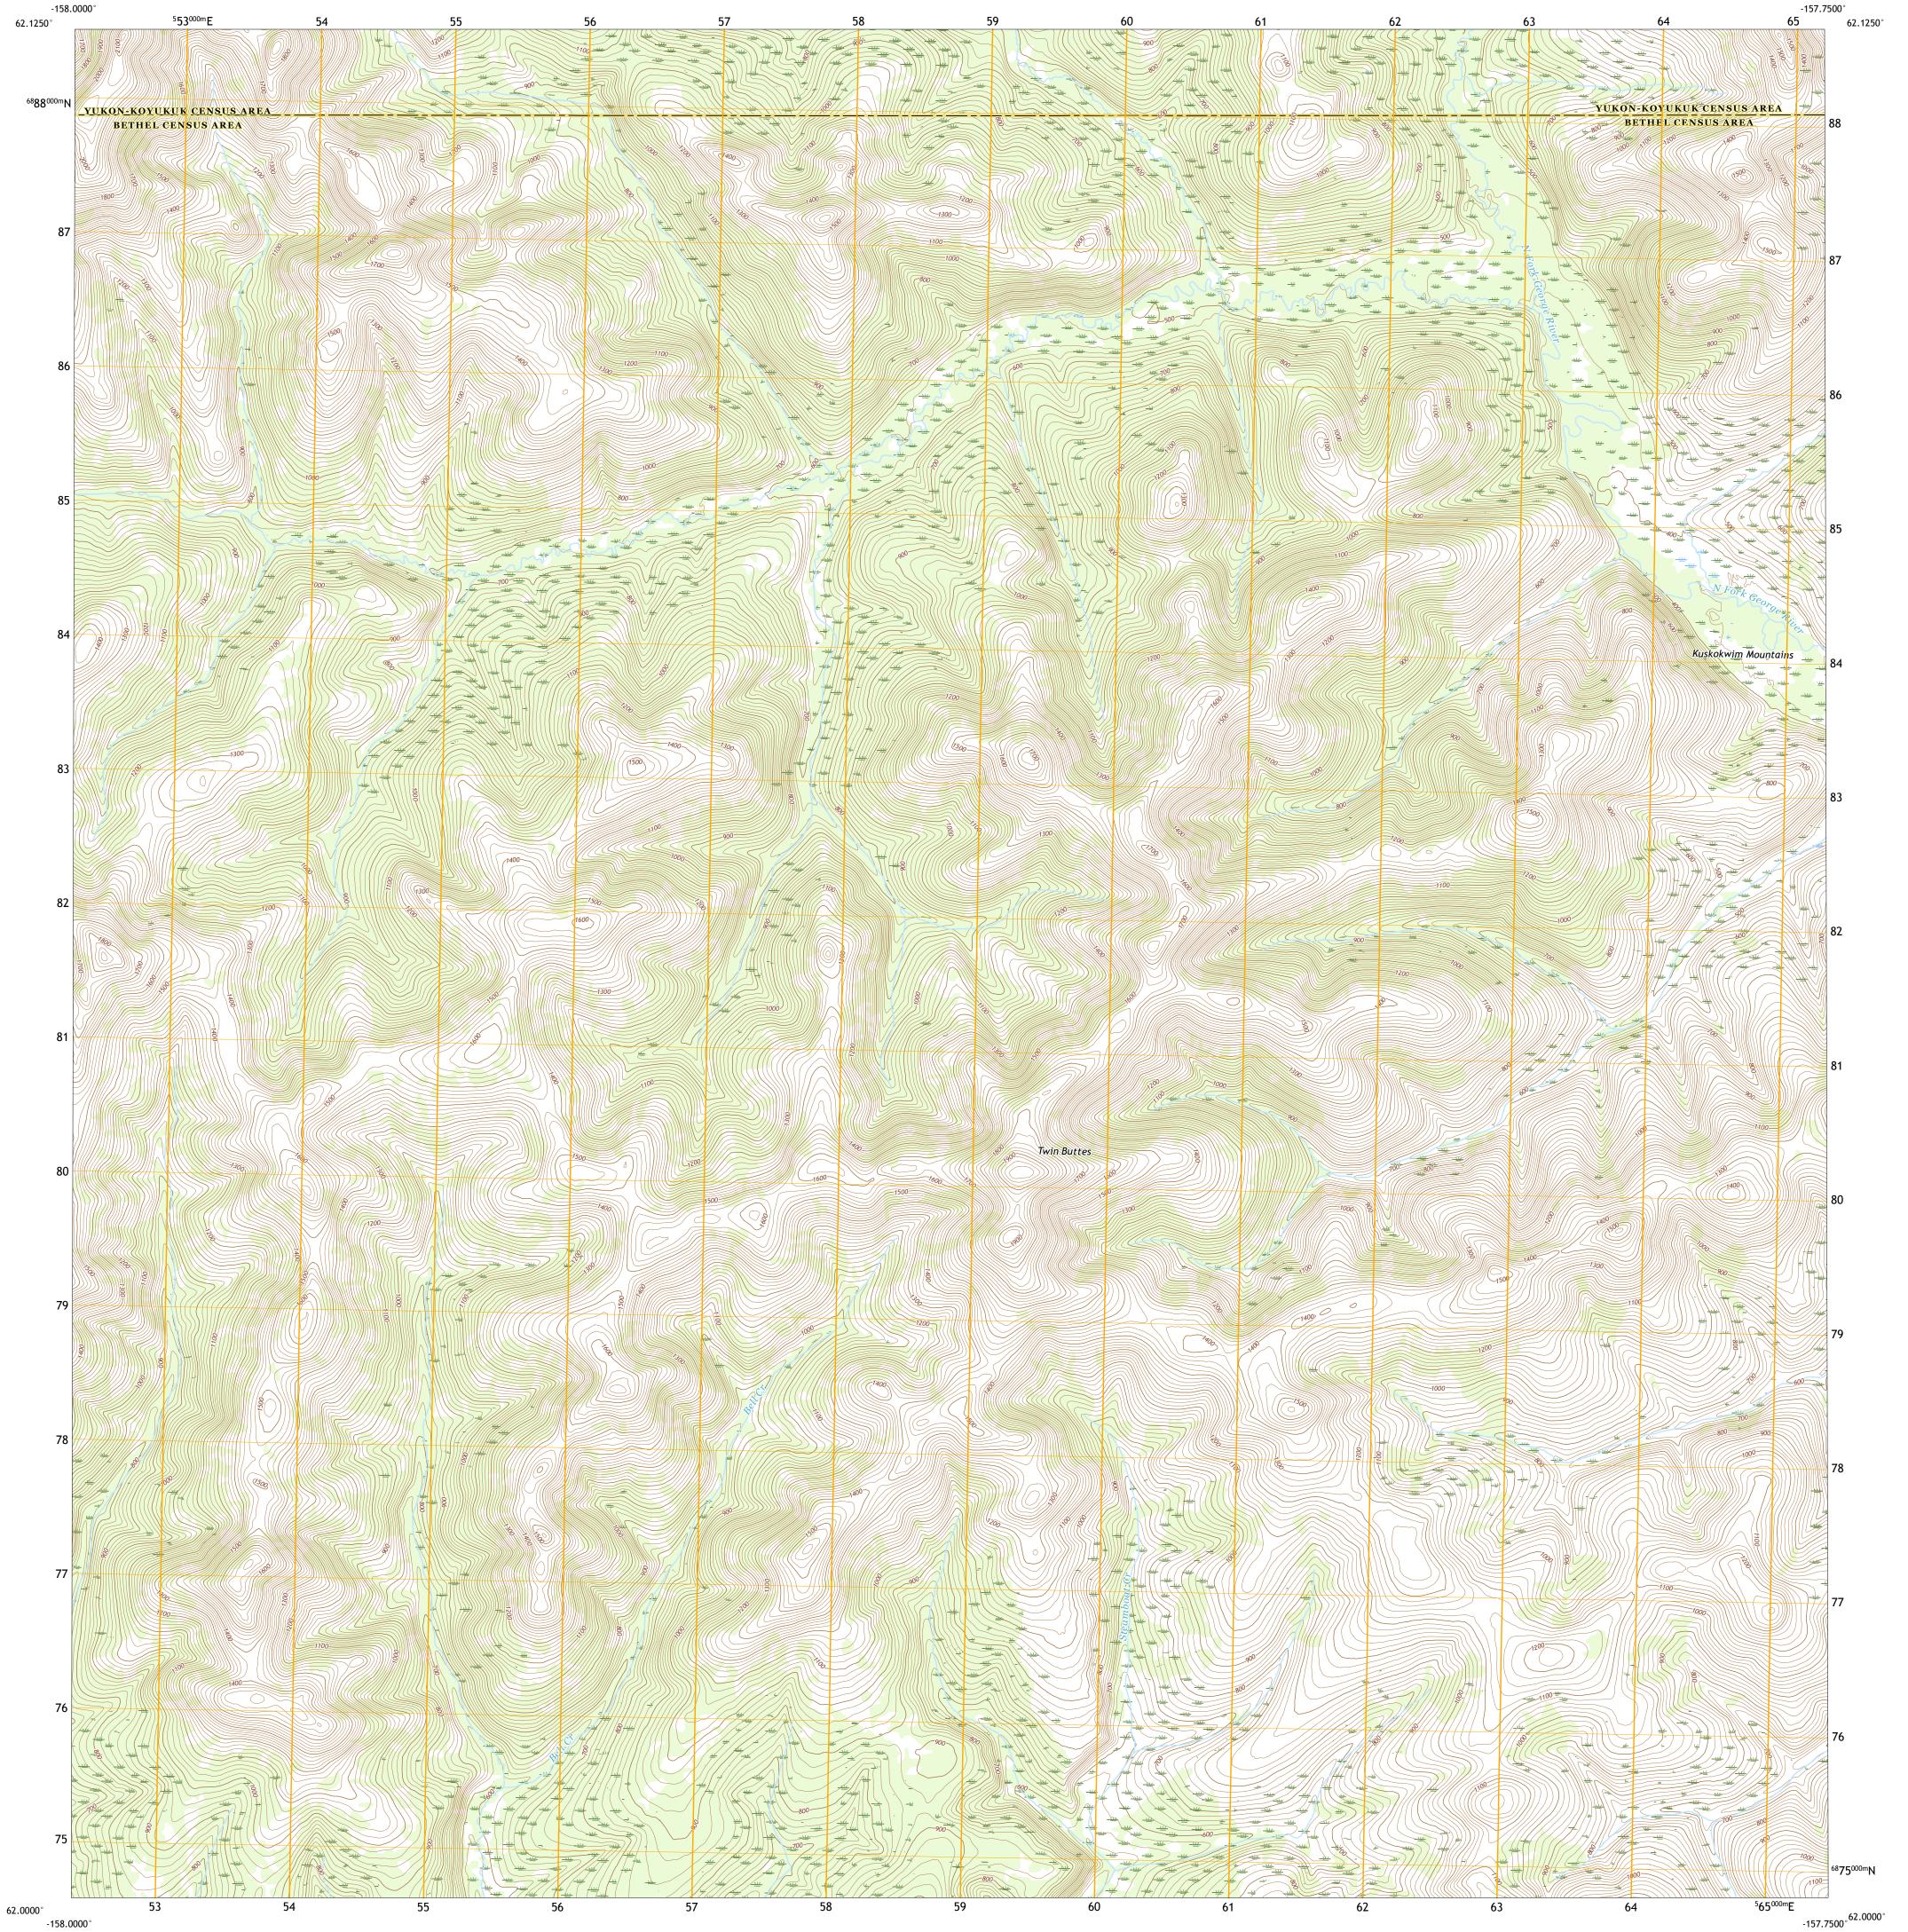

The National Map US Topo

IDITAROD A-4 SW QUADRANGLE ALASKA 7.5-MINUTE SERIES

Produced by the United States Geological Survey North American Datum of 1983 (NAD83) World Geodetic System of 1984 (WGS84). Projection and 1 000-meter grid:Universal Transverse Mercator, Zone 4V This map is not a legal document. Boundaries may be generalized for this map scale. Private lands within government reservations may not be shown. Obtain permission before entering private lands. Imagery......SPOT, © August 2010 Roads......GNIS, 1981 Hydrography......GNIS, 1981 Hydrography.....National Hydrography Dataset, 1899 - 2015 Contours.....National Elevation Dataset, 2019 Boundaries......Multiple sources; see metadata file 2017 - 2018 Public Land Survey System......BLM, 2008 Wetlands......BLM, 208