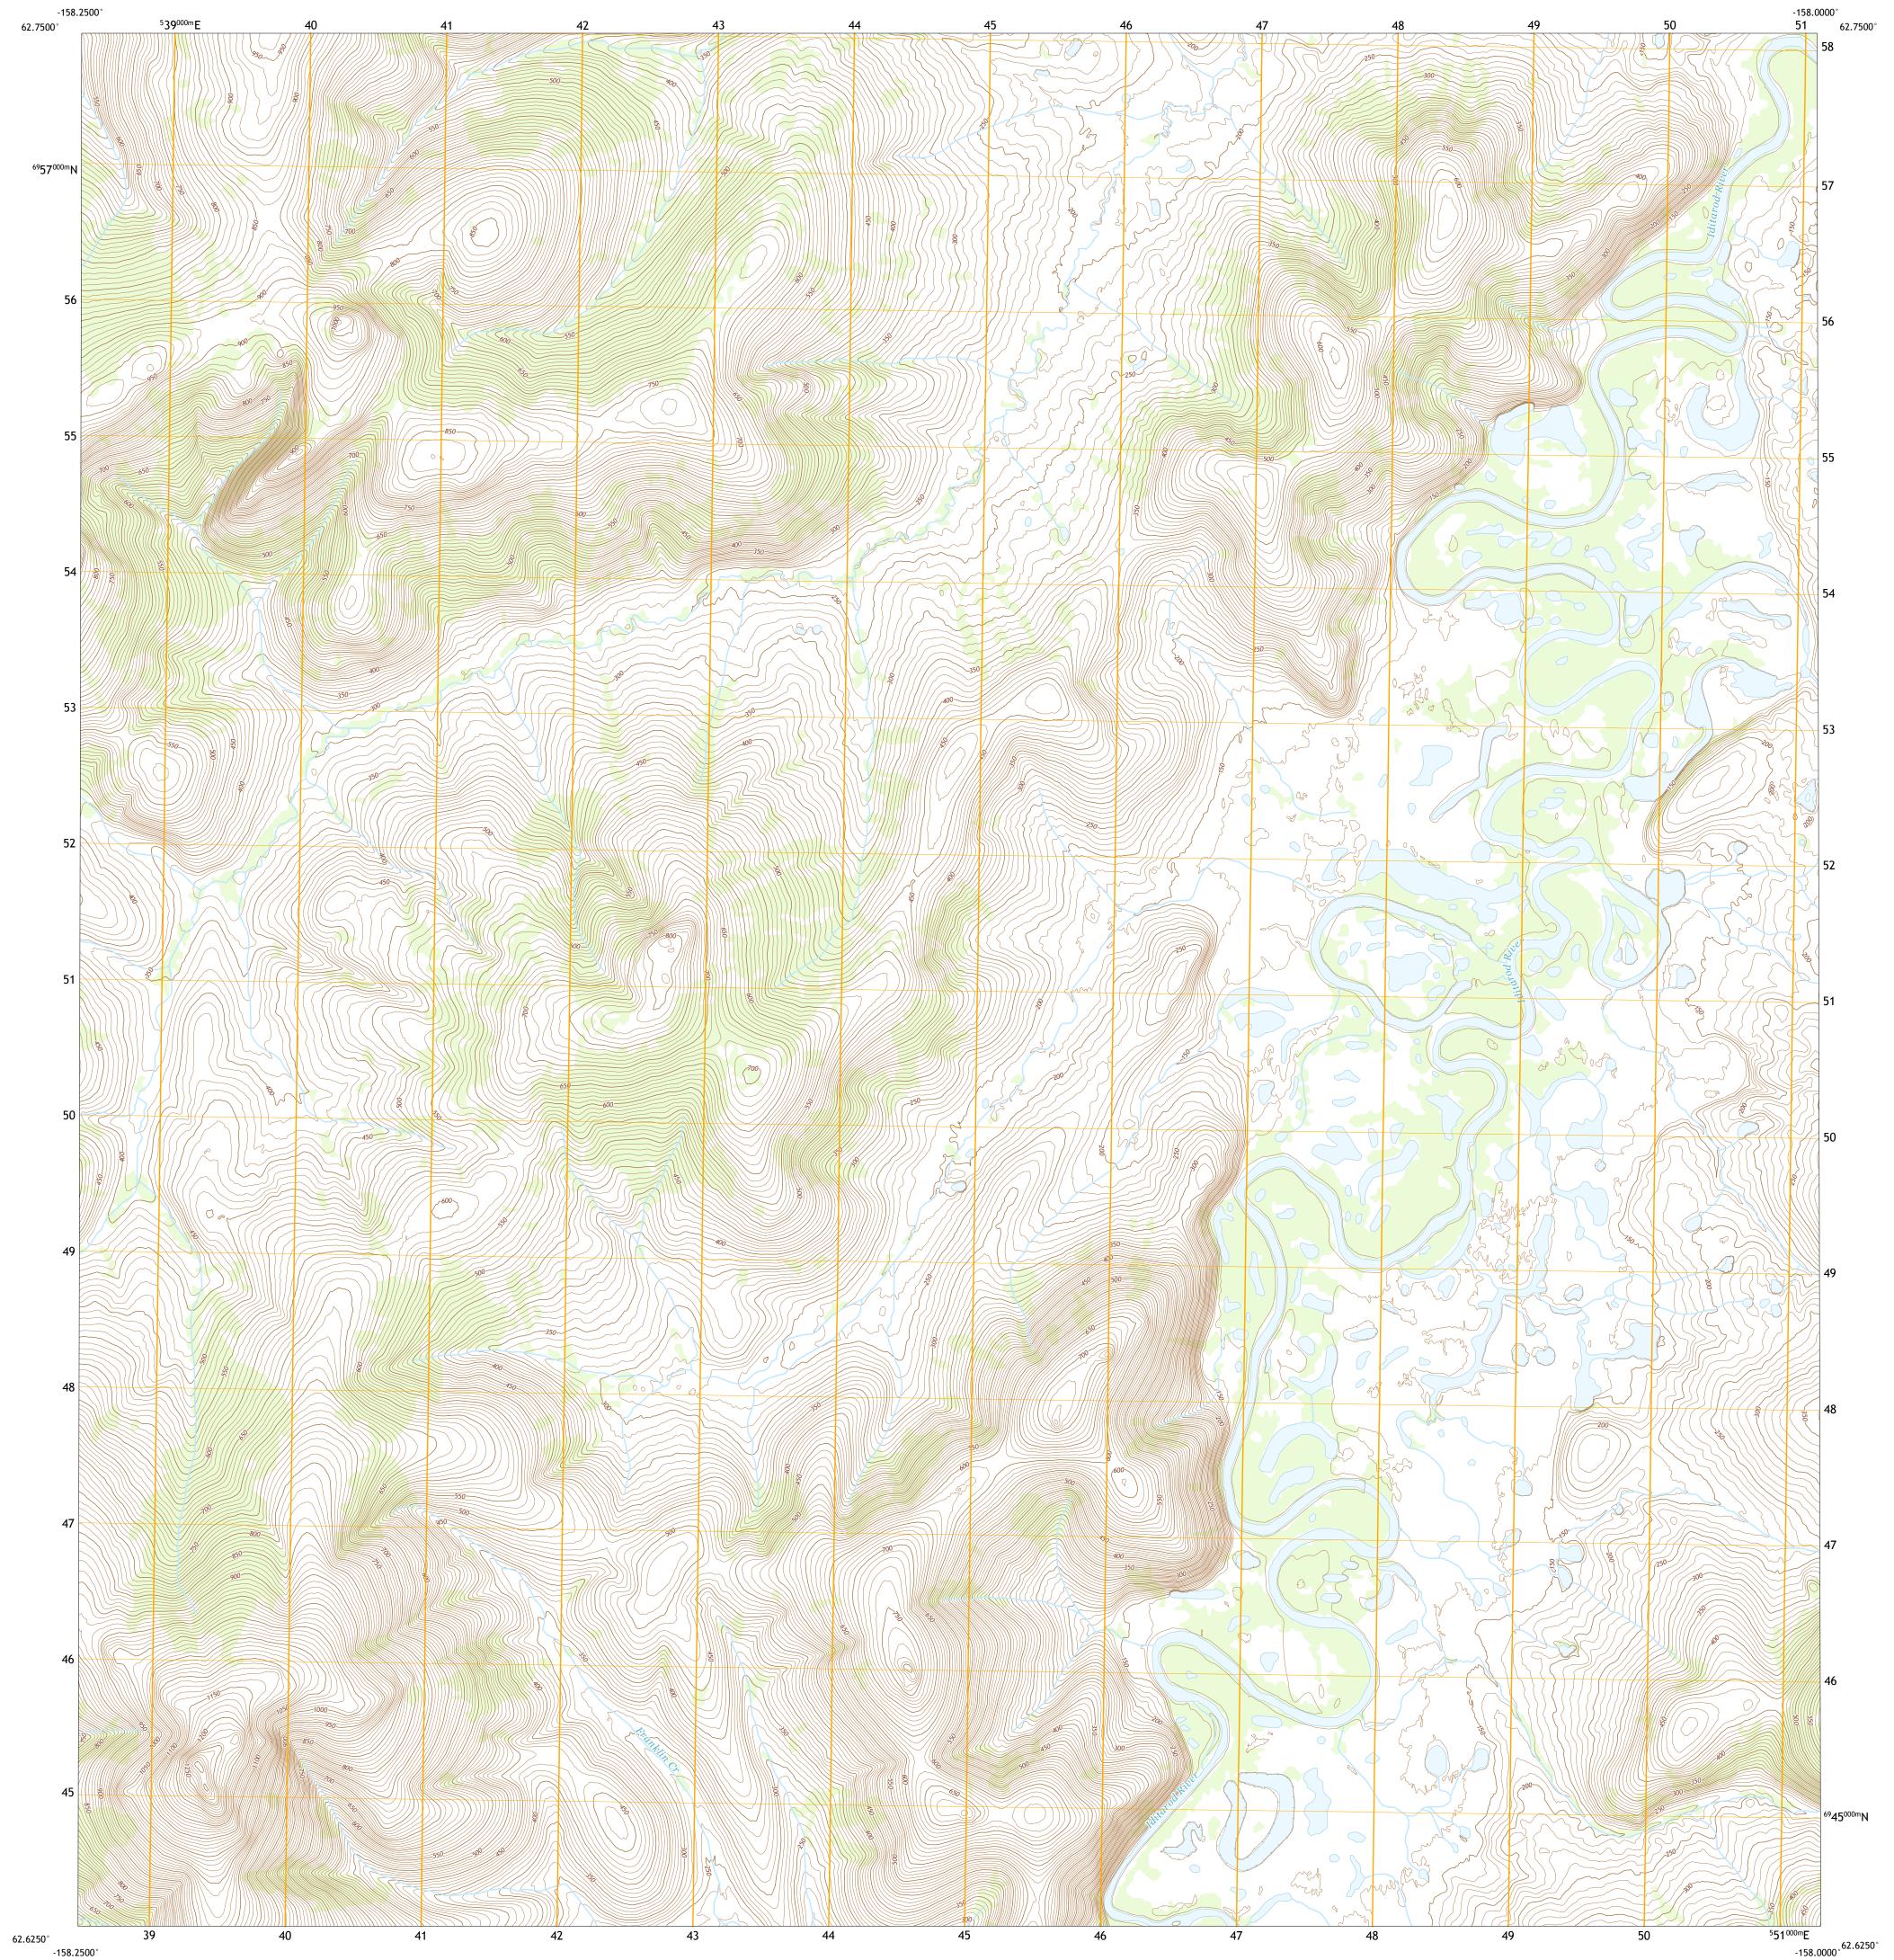

The National Map US Topo

IDITAROD C-5 NE QUADRANGLE ALASKA - YUKON-KOYUKUK CENSUS AREA 7.5-MINUTE SERIES

Produced by the United States Geological Survey North American Datum of 1983 (NAD83) World Geodetic System of 1984 (WGS84). Projection and 1 000-meter grid:Universal Transverse Mercator, Zone 4V This map is not a legal document. Boundaries may be generalized for this map scale. Private lands within government reservations may not be shown. Obtain permission before entering private lands. Imagery......SPOT, © September 2010 Roads......SPOT, © September 2010 Roads.......GNIS, Not Available Hydrography......National Hydrography Dataset, 2001 - 2015 Contours.....National Elevation Dataset, 2019 Boundaries......Multiple sources; see metadata file 2018 Public Land Survey System......BLM, 2008 Wetlands......BLM, 2008