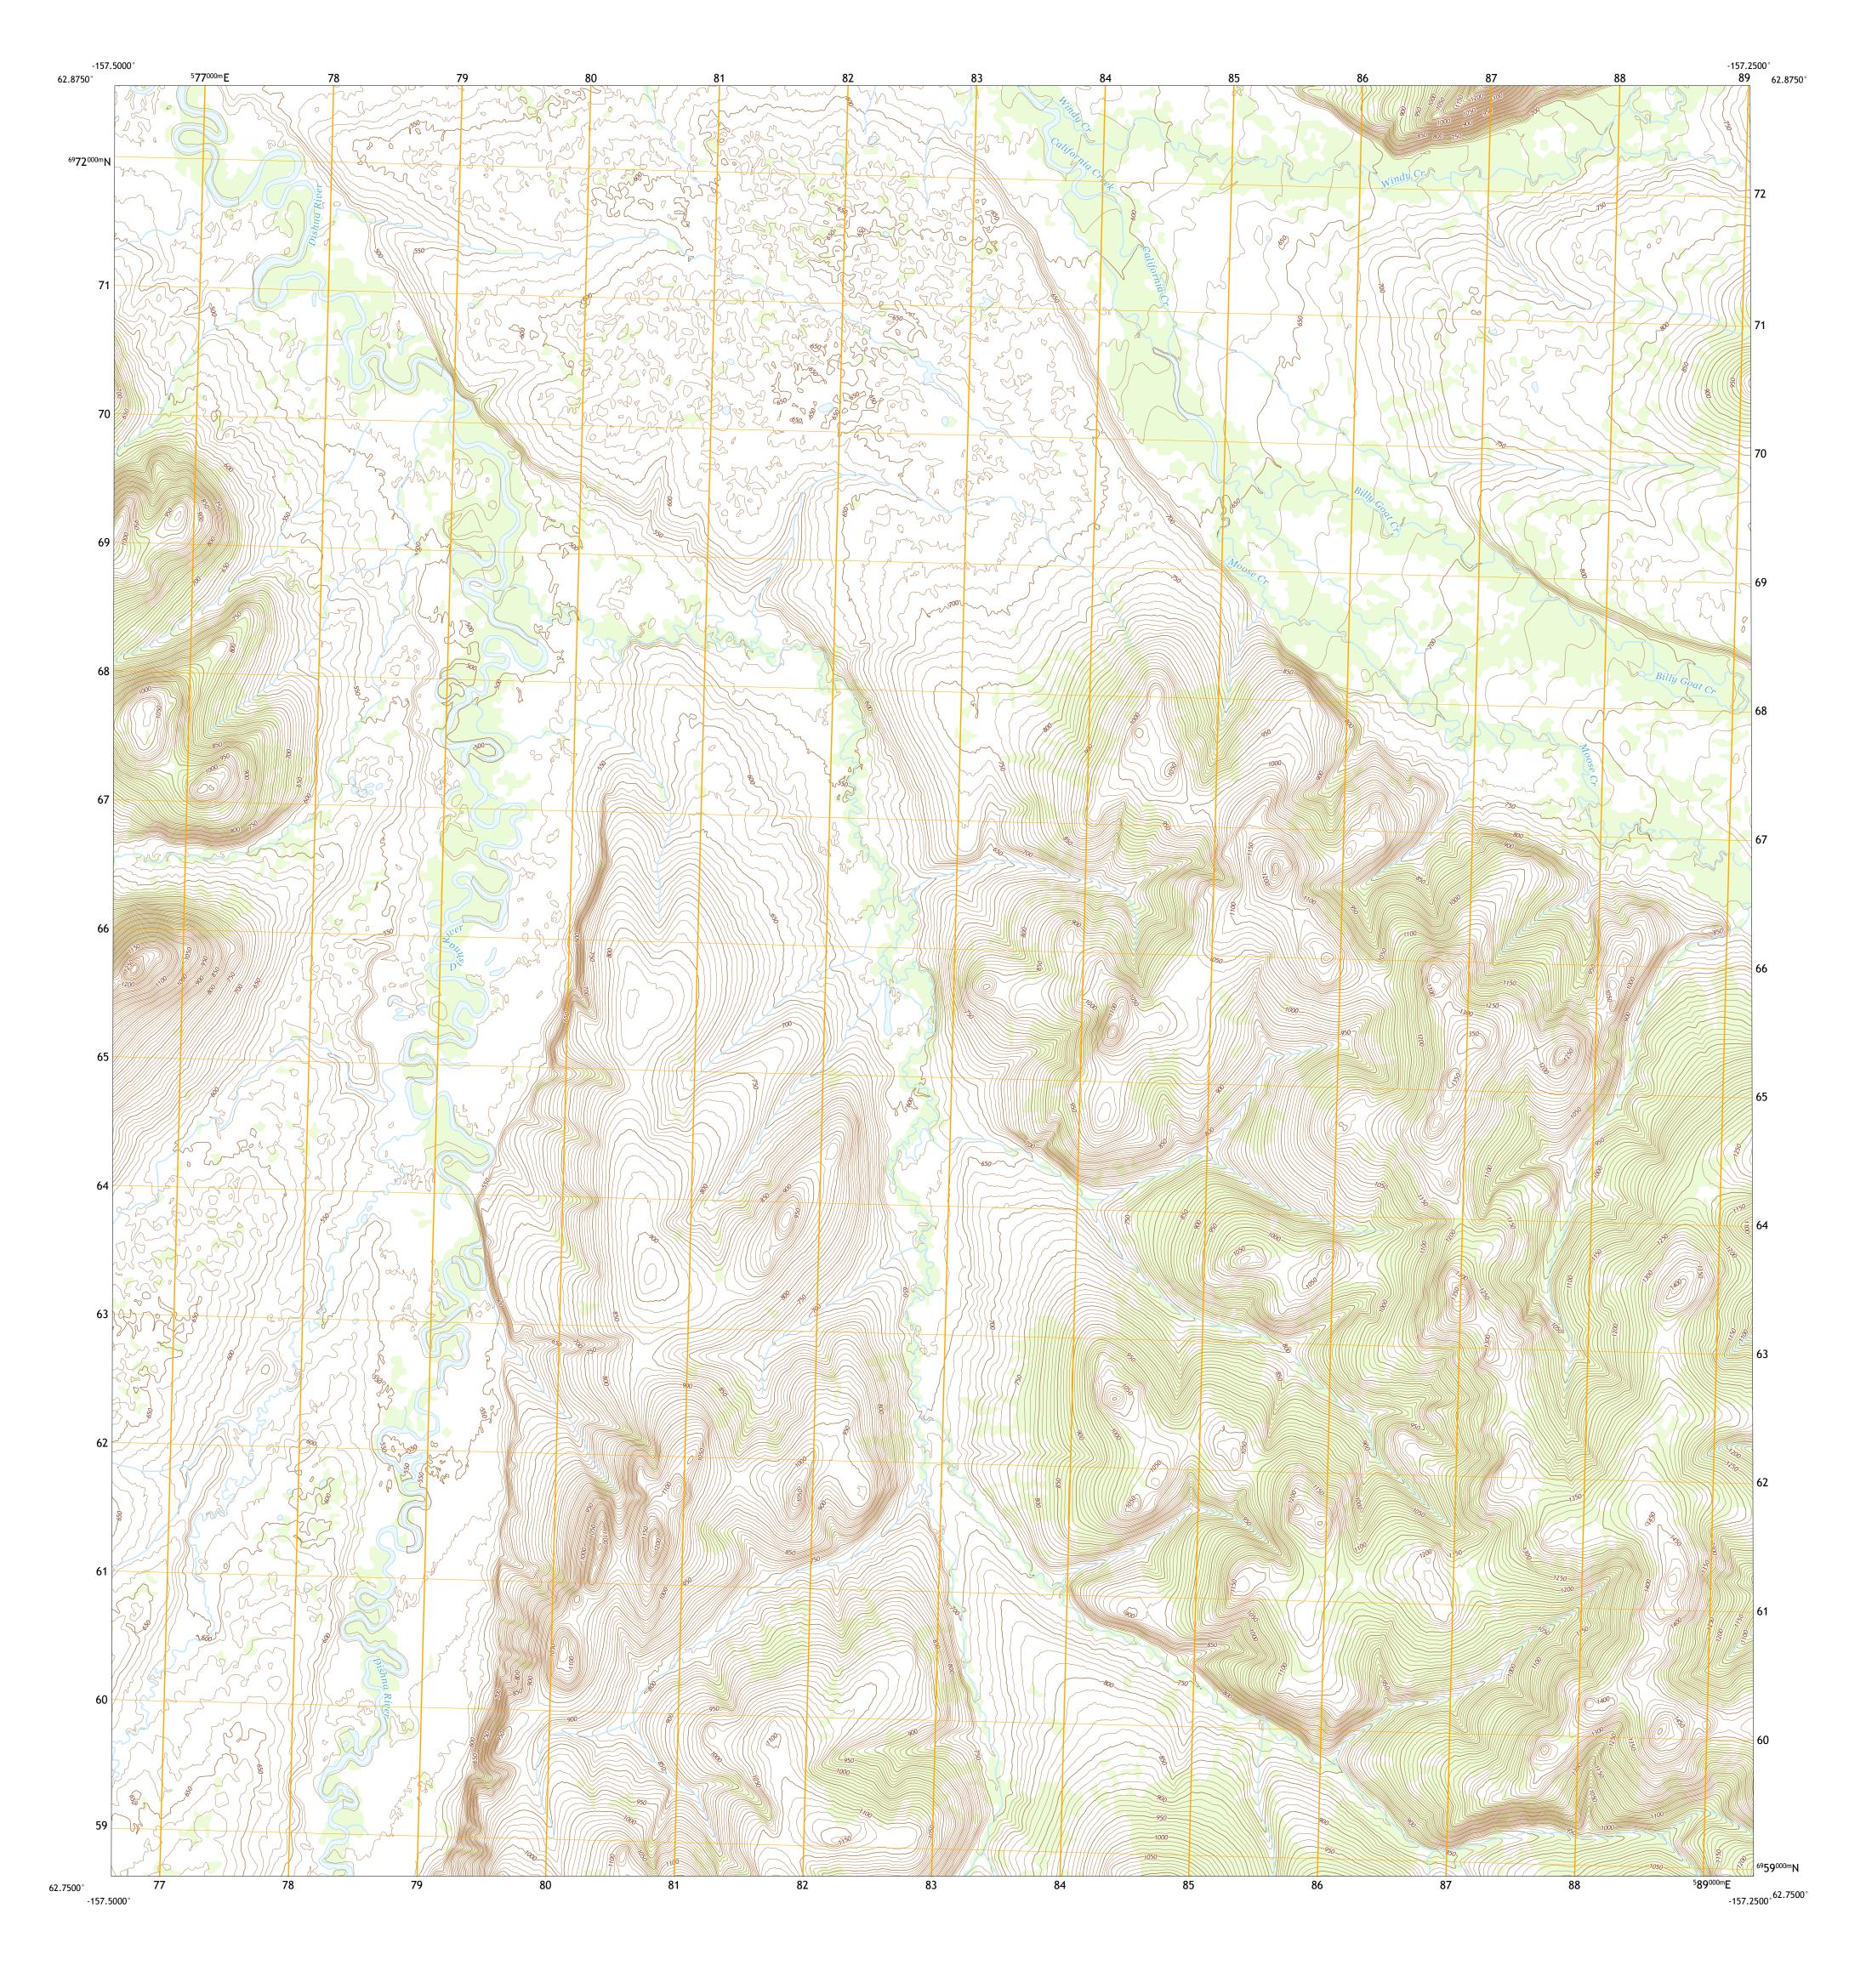

North American Datum of 1983 (NAD83) World Geodetic System of 1984 (WGS84). Projection and 1 000-meter grid:Universal Transverse Mercator, Zone 4V This map is not a legal document. Boundaries may be generalized for this map scale. Private lands within government reservations may not be shown. Obtain permission before entering private lands. 