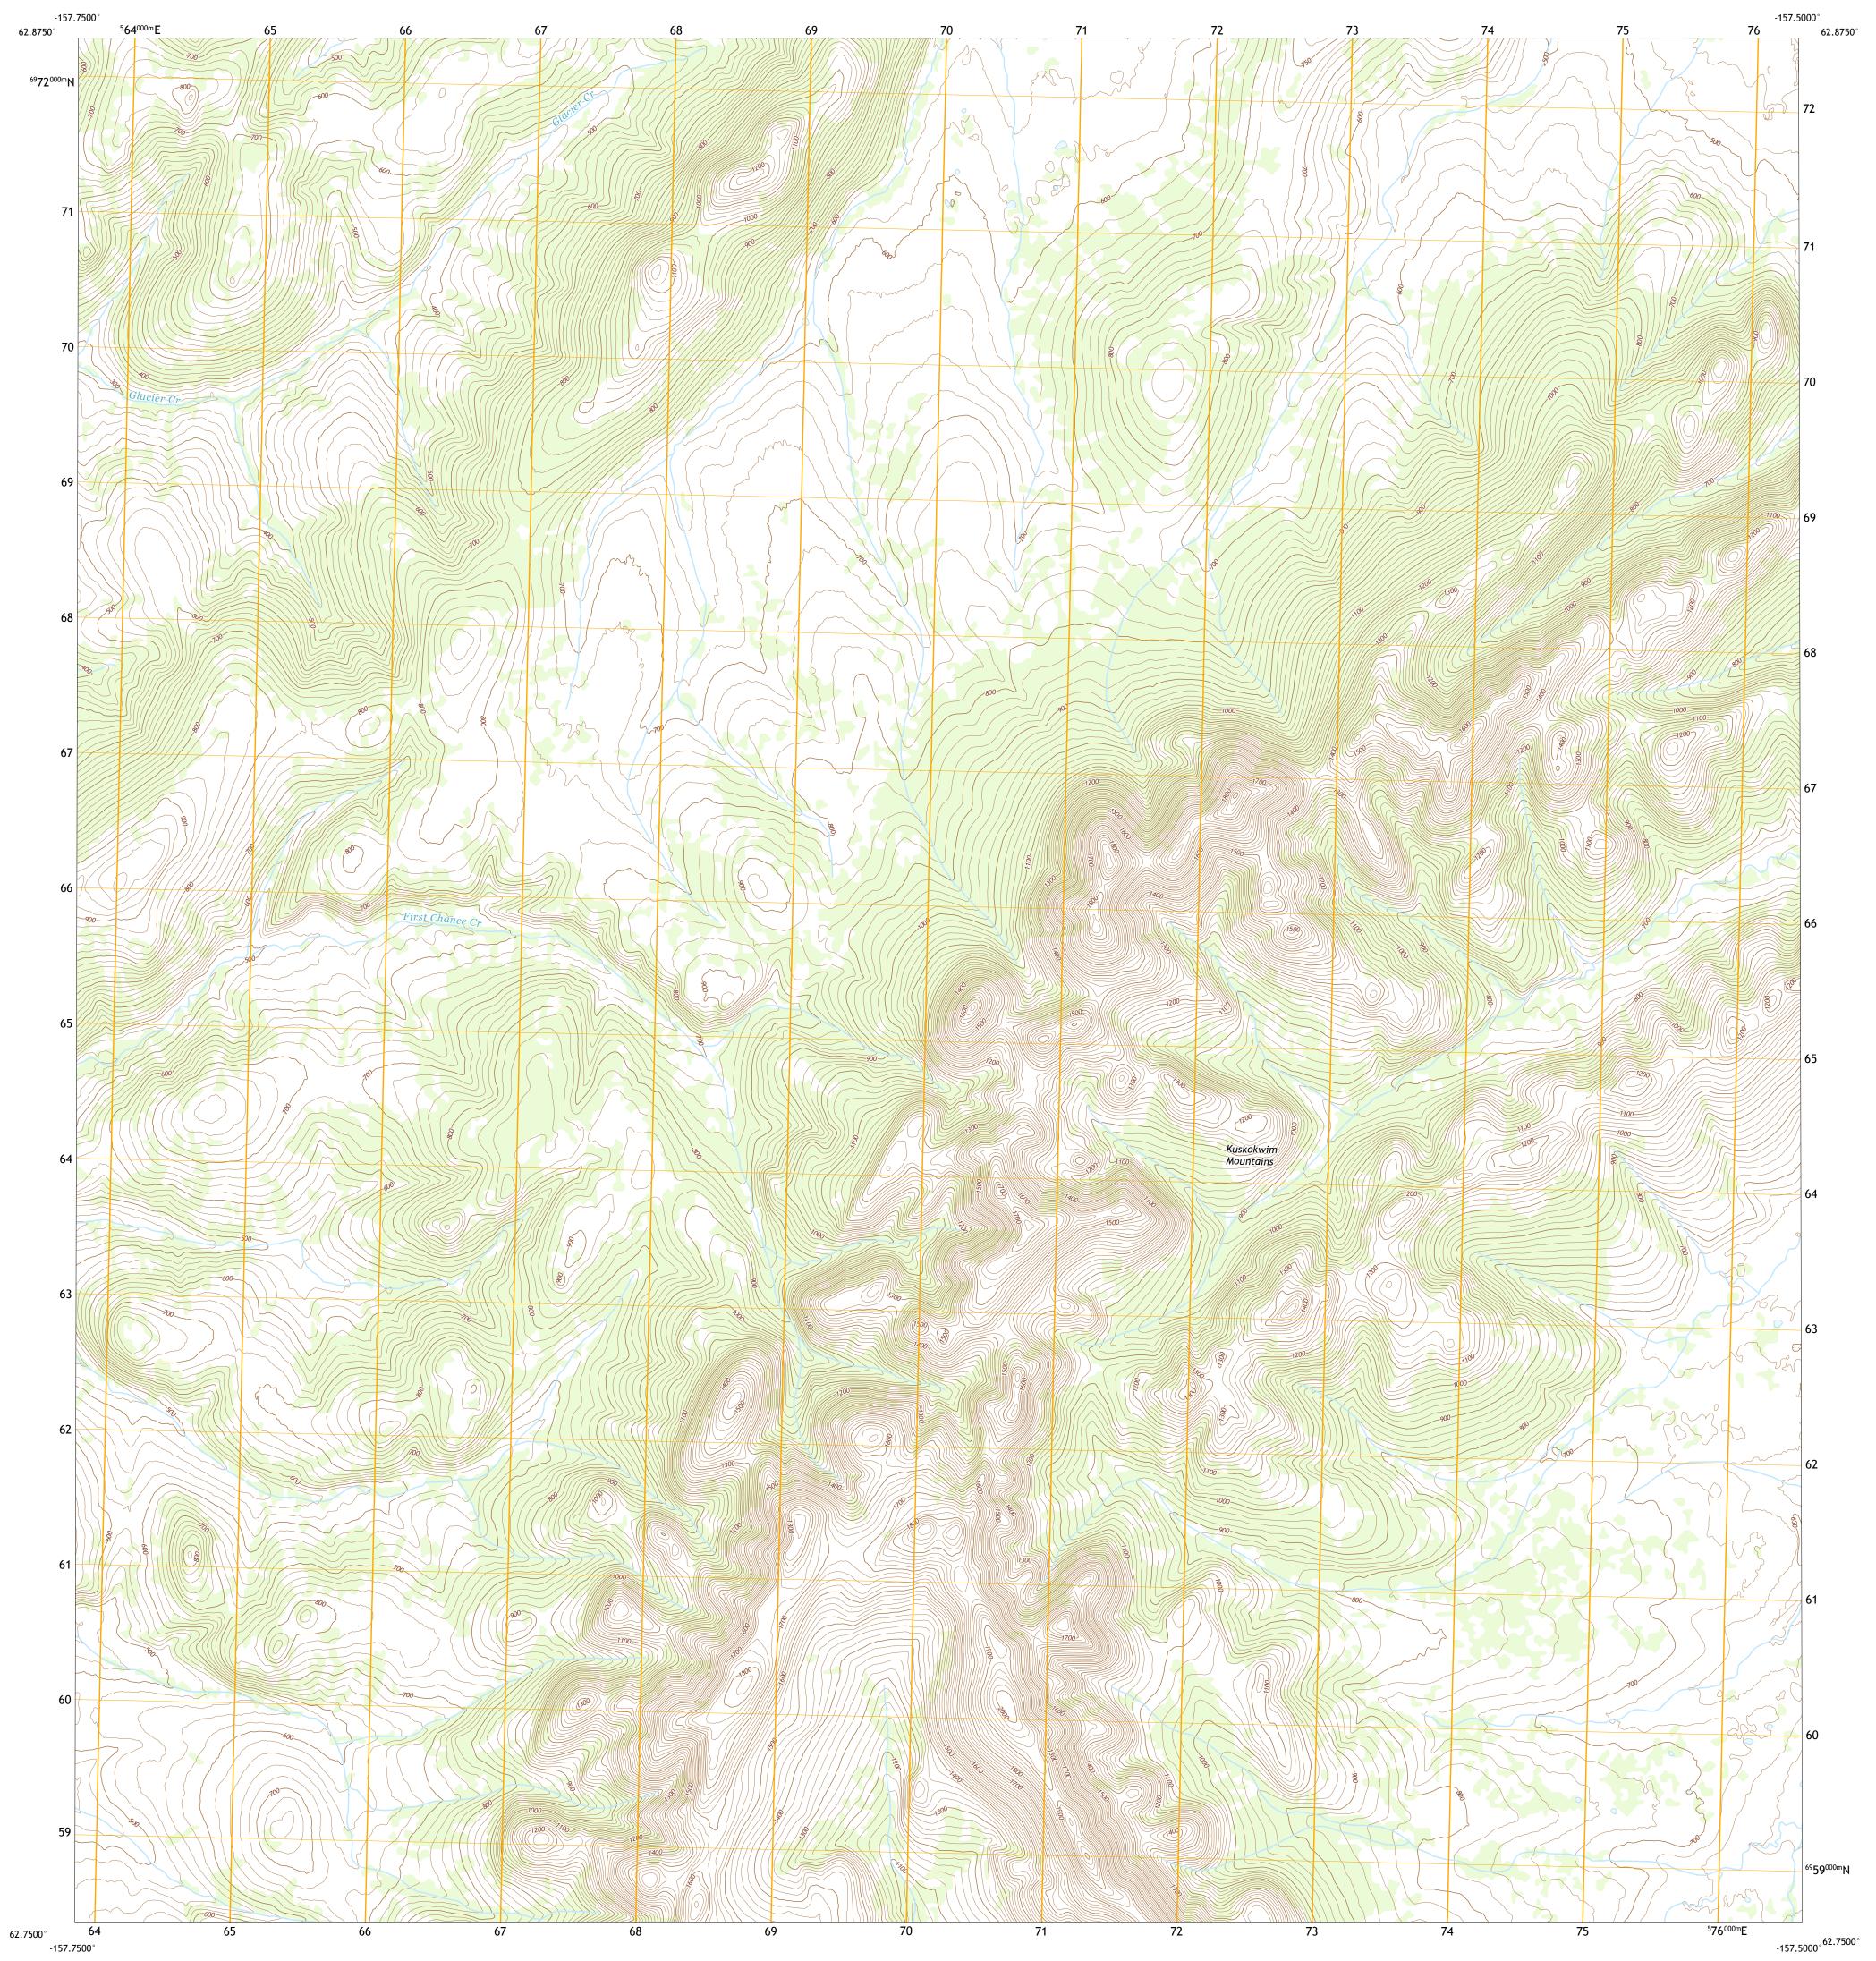

IDITAROD D-4 SE QUADRANGLE ALASKA - YUKON-KOYUKUK CENSUS AREA 7.5-MINUTE SERIES

Produced by the United States Geological Survey North American Datum of 1983 (NAD83) World Geodetic System of 1984 (WGS84). Projection and 1 000-meter grid:Universal Transverse Mercator, Zone 4V This map is not a legal document. Boundaries may be generalized for this map scale. Private lands within government reservations may not be shown. Obtain permission before entering private lands. Imagery......SPOT, © September 2010 Roads......SPOT, © September 2010 Roads......GNIS, Not Available Hydrography......National Hydrography Dataset, 2001 - 2014 Contours.....National Elevation Dataset, 2019 Boundaries......Multiple sources; see metadata file 2017 - 2018 Public Land Survey System......BLM, 2008 Wetlands.....BLM, 2008