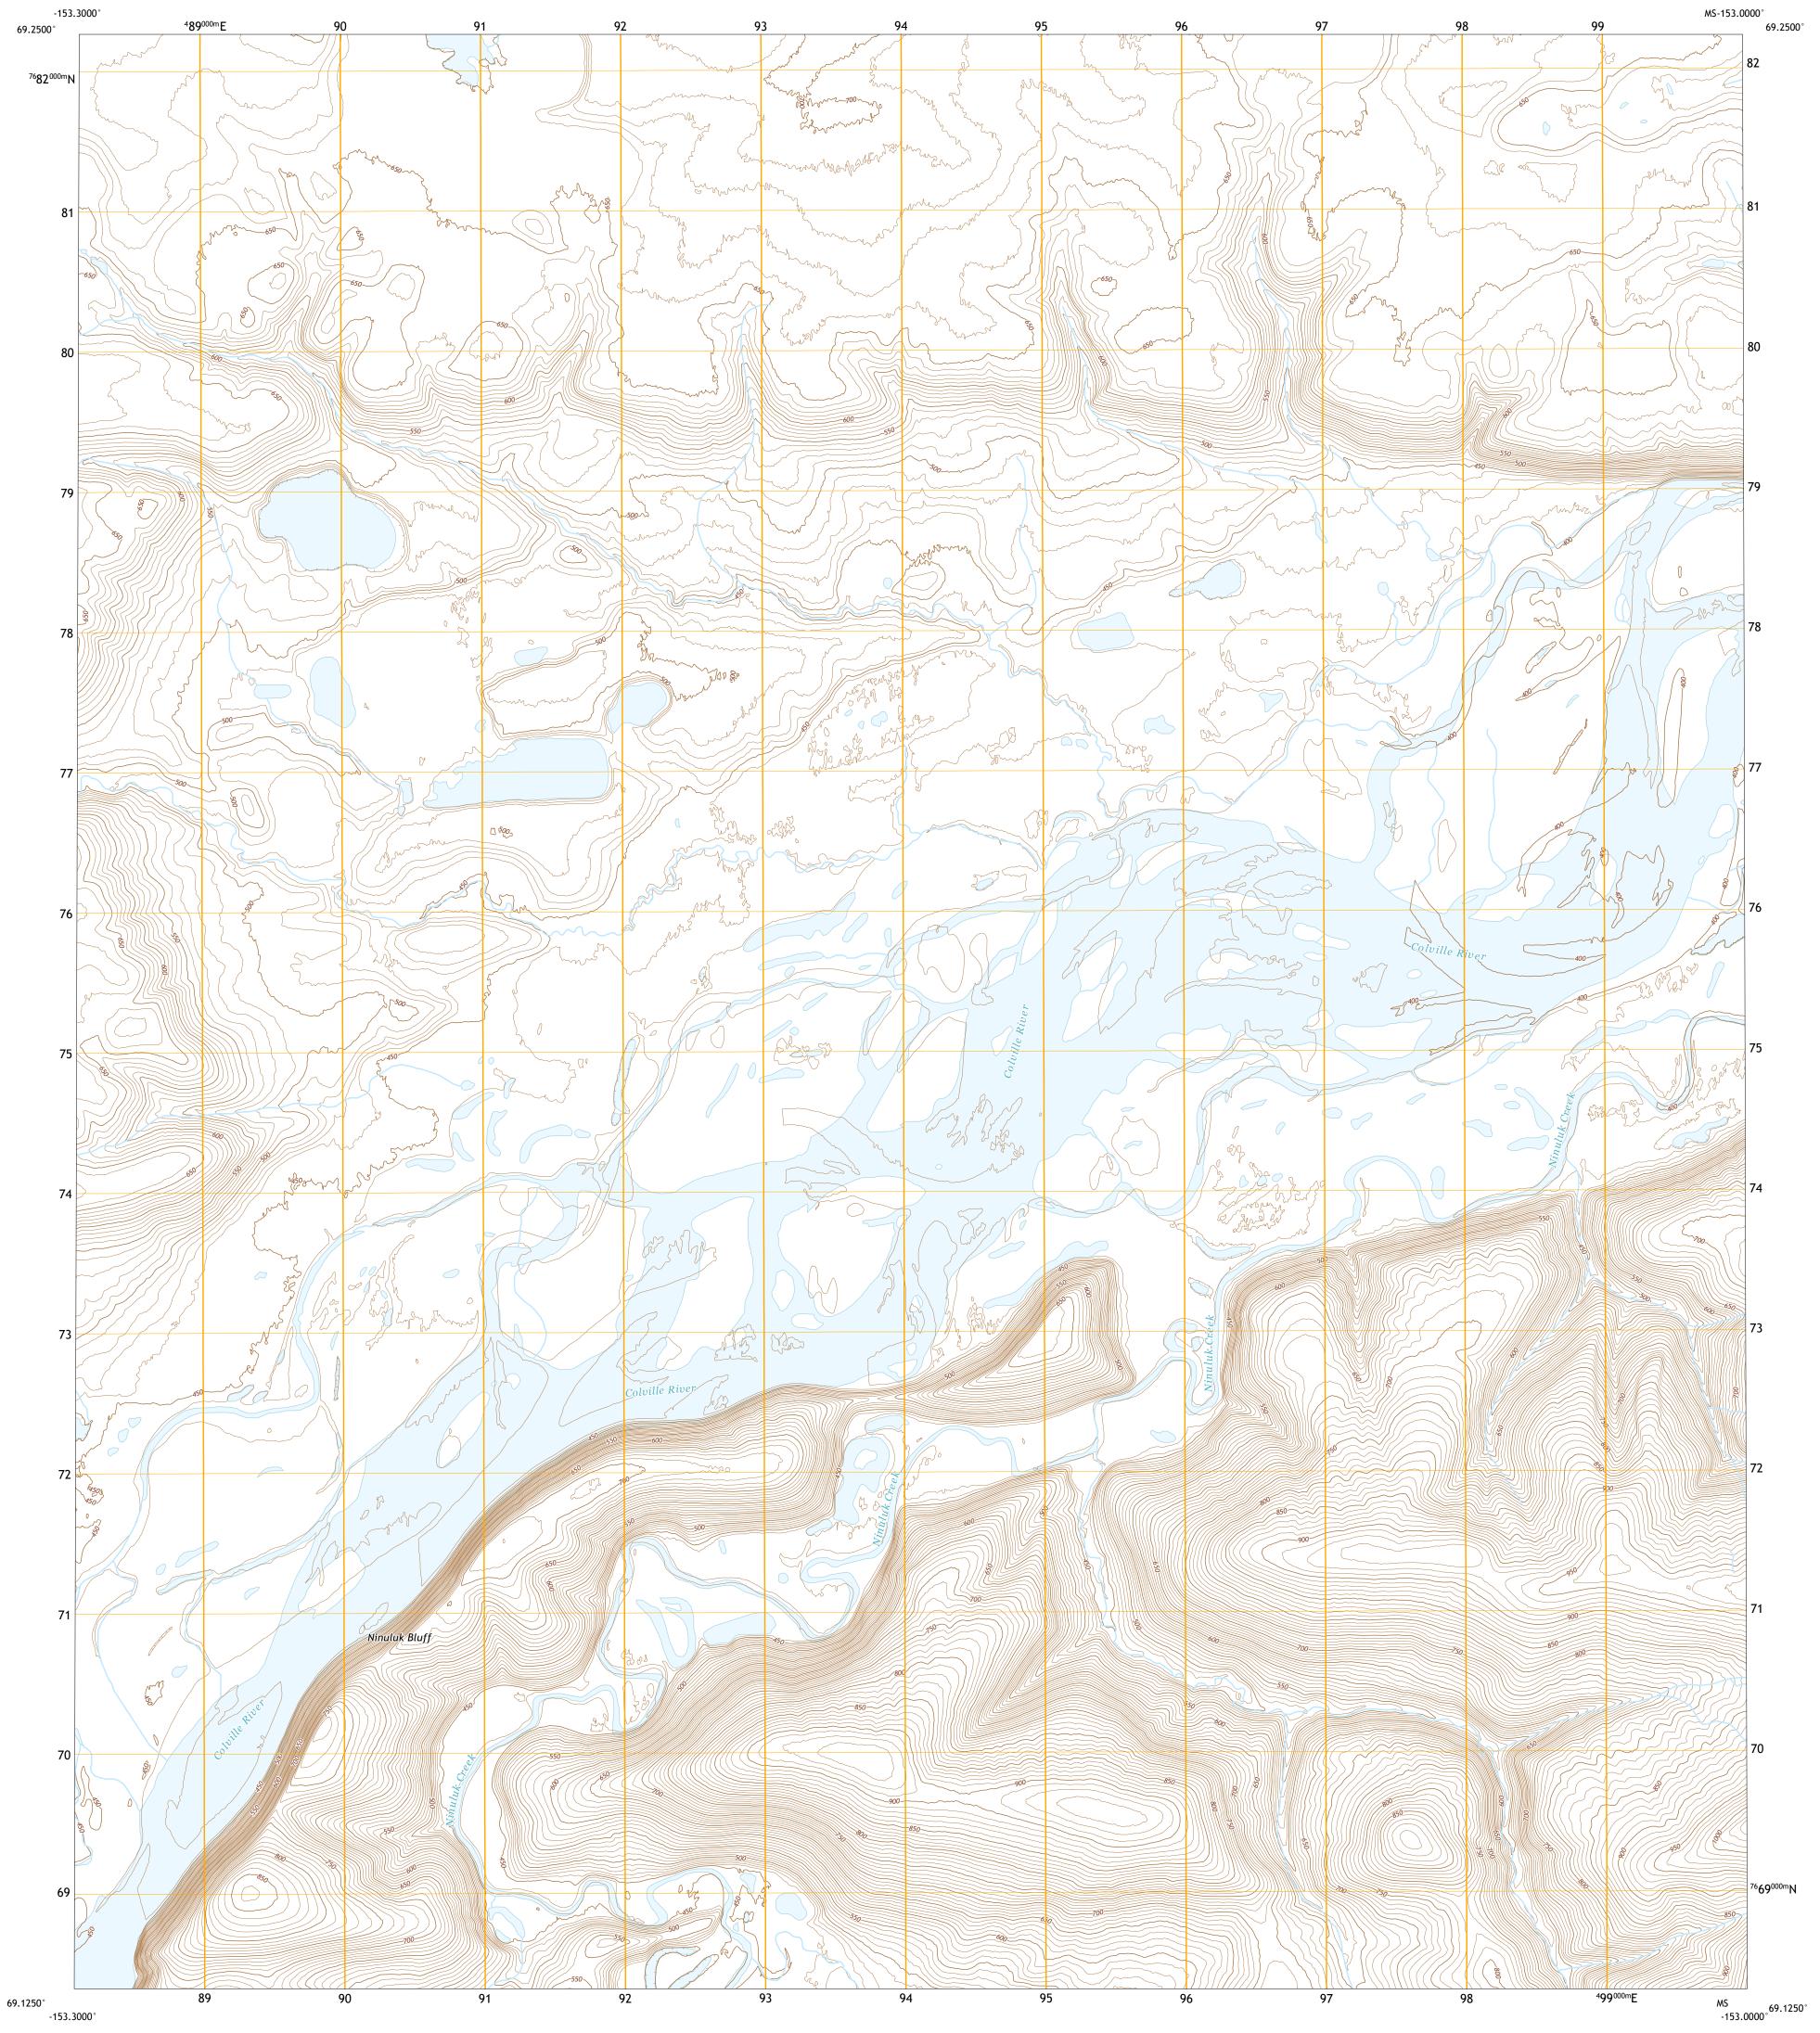

## IKPIKPUK RIVER A-1 NE QUADRANGLE ALASKA - NORTH SLOPE BOROUGH 7.5-MINUTE SERIES

Produced by the United States Geological Survey North American Datum of 1983 (NAD83) World Geodetic System of 1984 (WGS84). Projection and 1 000-meter grid:Universal Transverse Mercator, Zone 5W This map is not a legal document. Boundaries may be generalized for this map scale. Private lands within government reservations may not be shown. Obtain permission before entering private lands. 