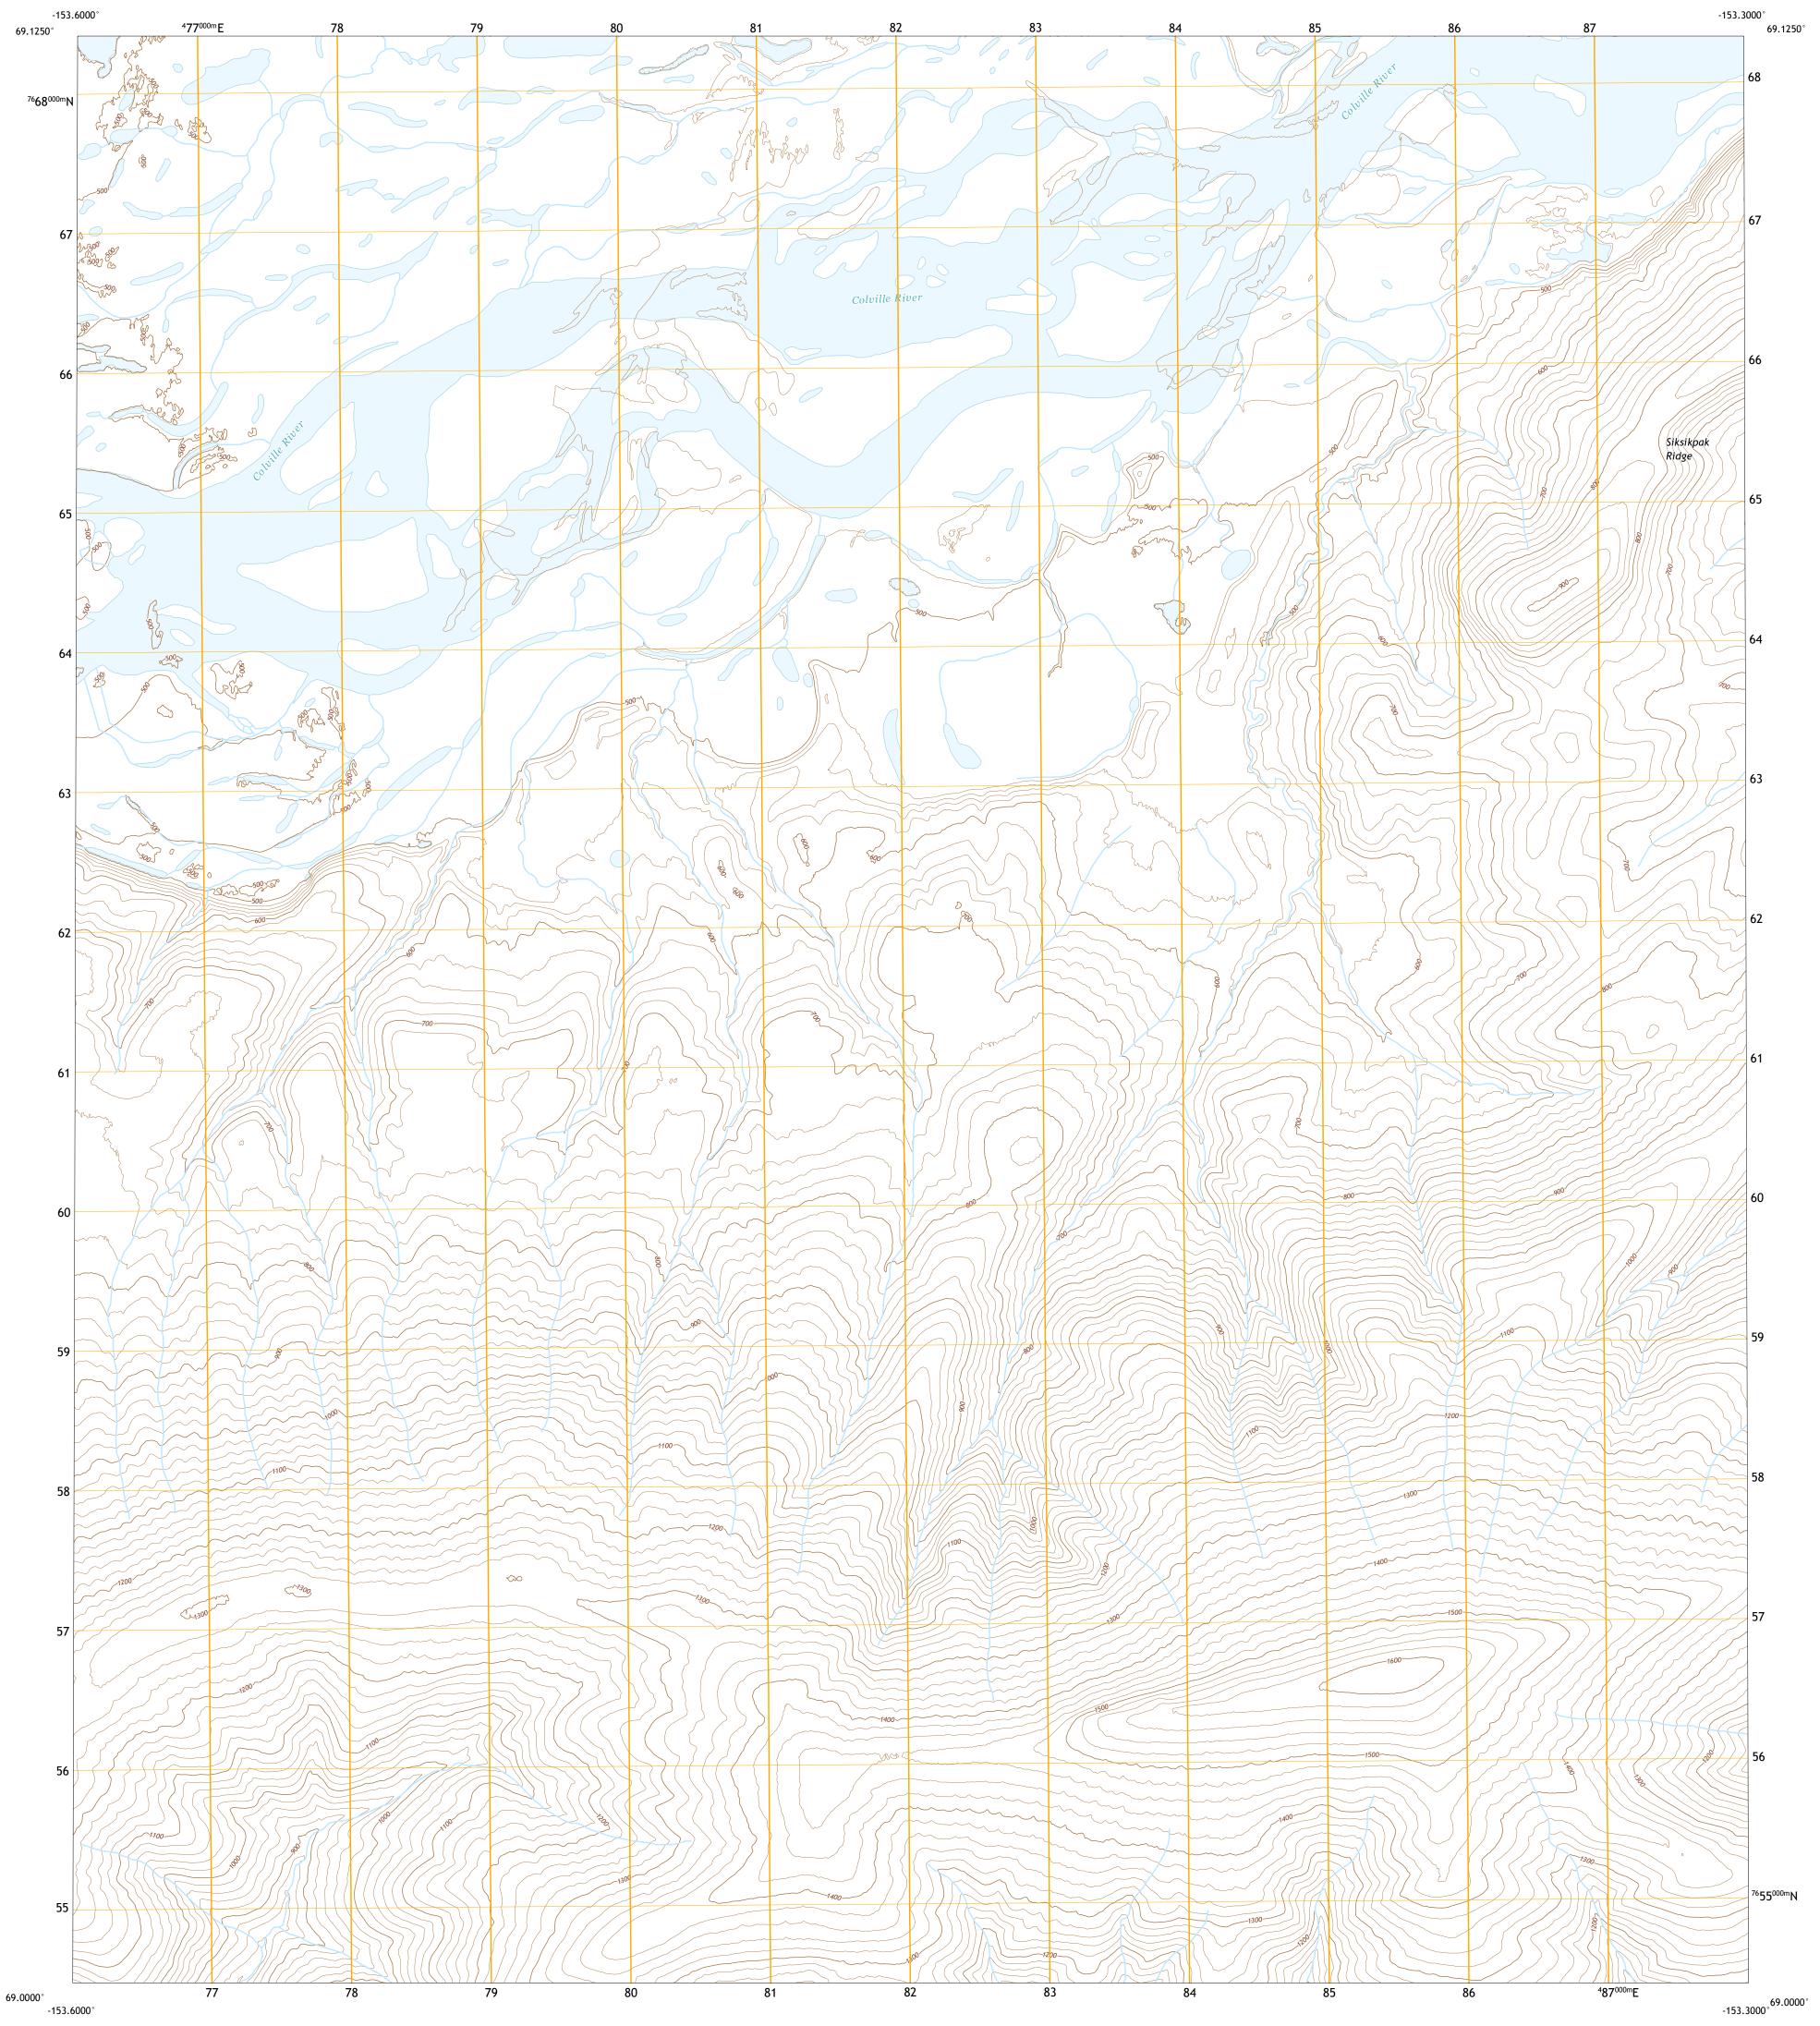

## IKPIKPUK RIVER A-1 SW QUADRANGLE ALASKA - NORTH SLOPE BOROUGH 7.5-MINUTE SERIES

North American Datum of 1983 (NAD83) World Geodetic System of 1984 (WGS84). Projection and 1 000-meter grid:Universal Transverse Mercator, Zone 5W This map is not a legal document. Boundaries may be generalized for this map scale. Private lands within government reservations may not be shown. Obtain permission before entering private lands. Imagery......SPOT, © September 2008 Roads......GNIS, 1981 - 2009 Hydrography......National Hydrography Dataset, 1899 - 2018 Contours.....Multiple sources; see metadata file 2018 - 2019 Public Land Survey System......BLM, 2008 Wetlands......BLM, 2008