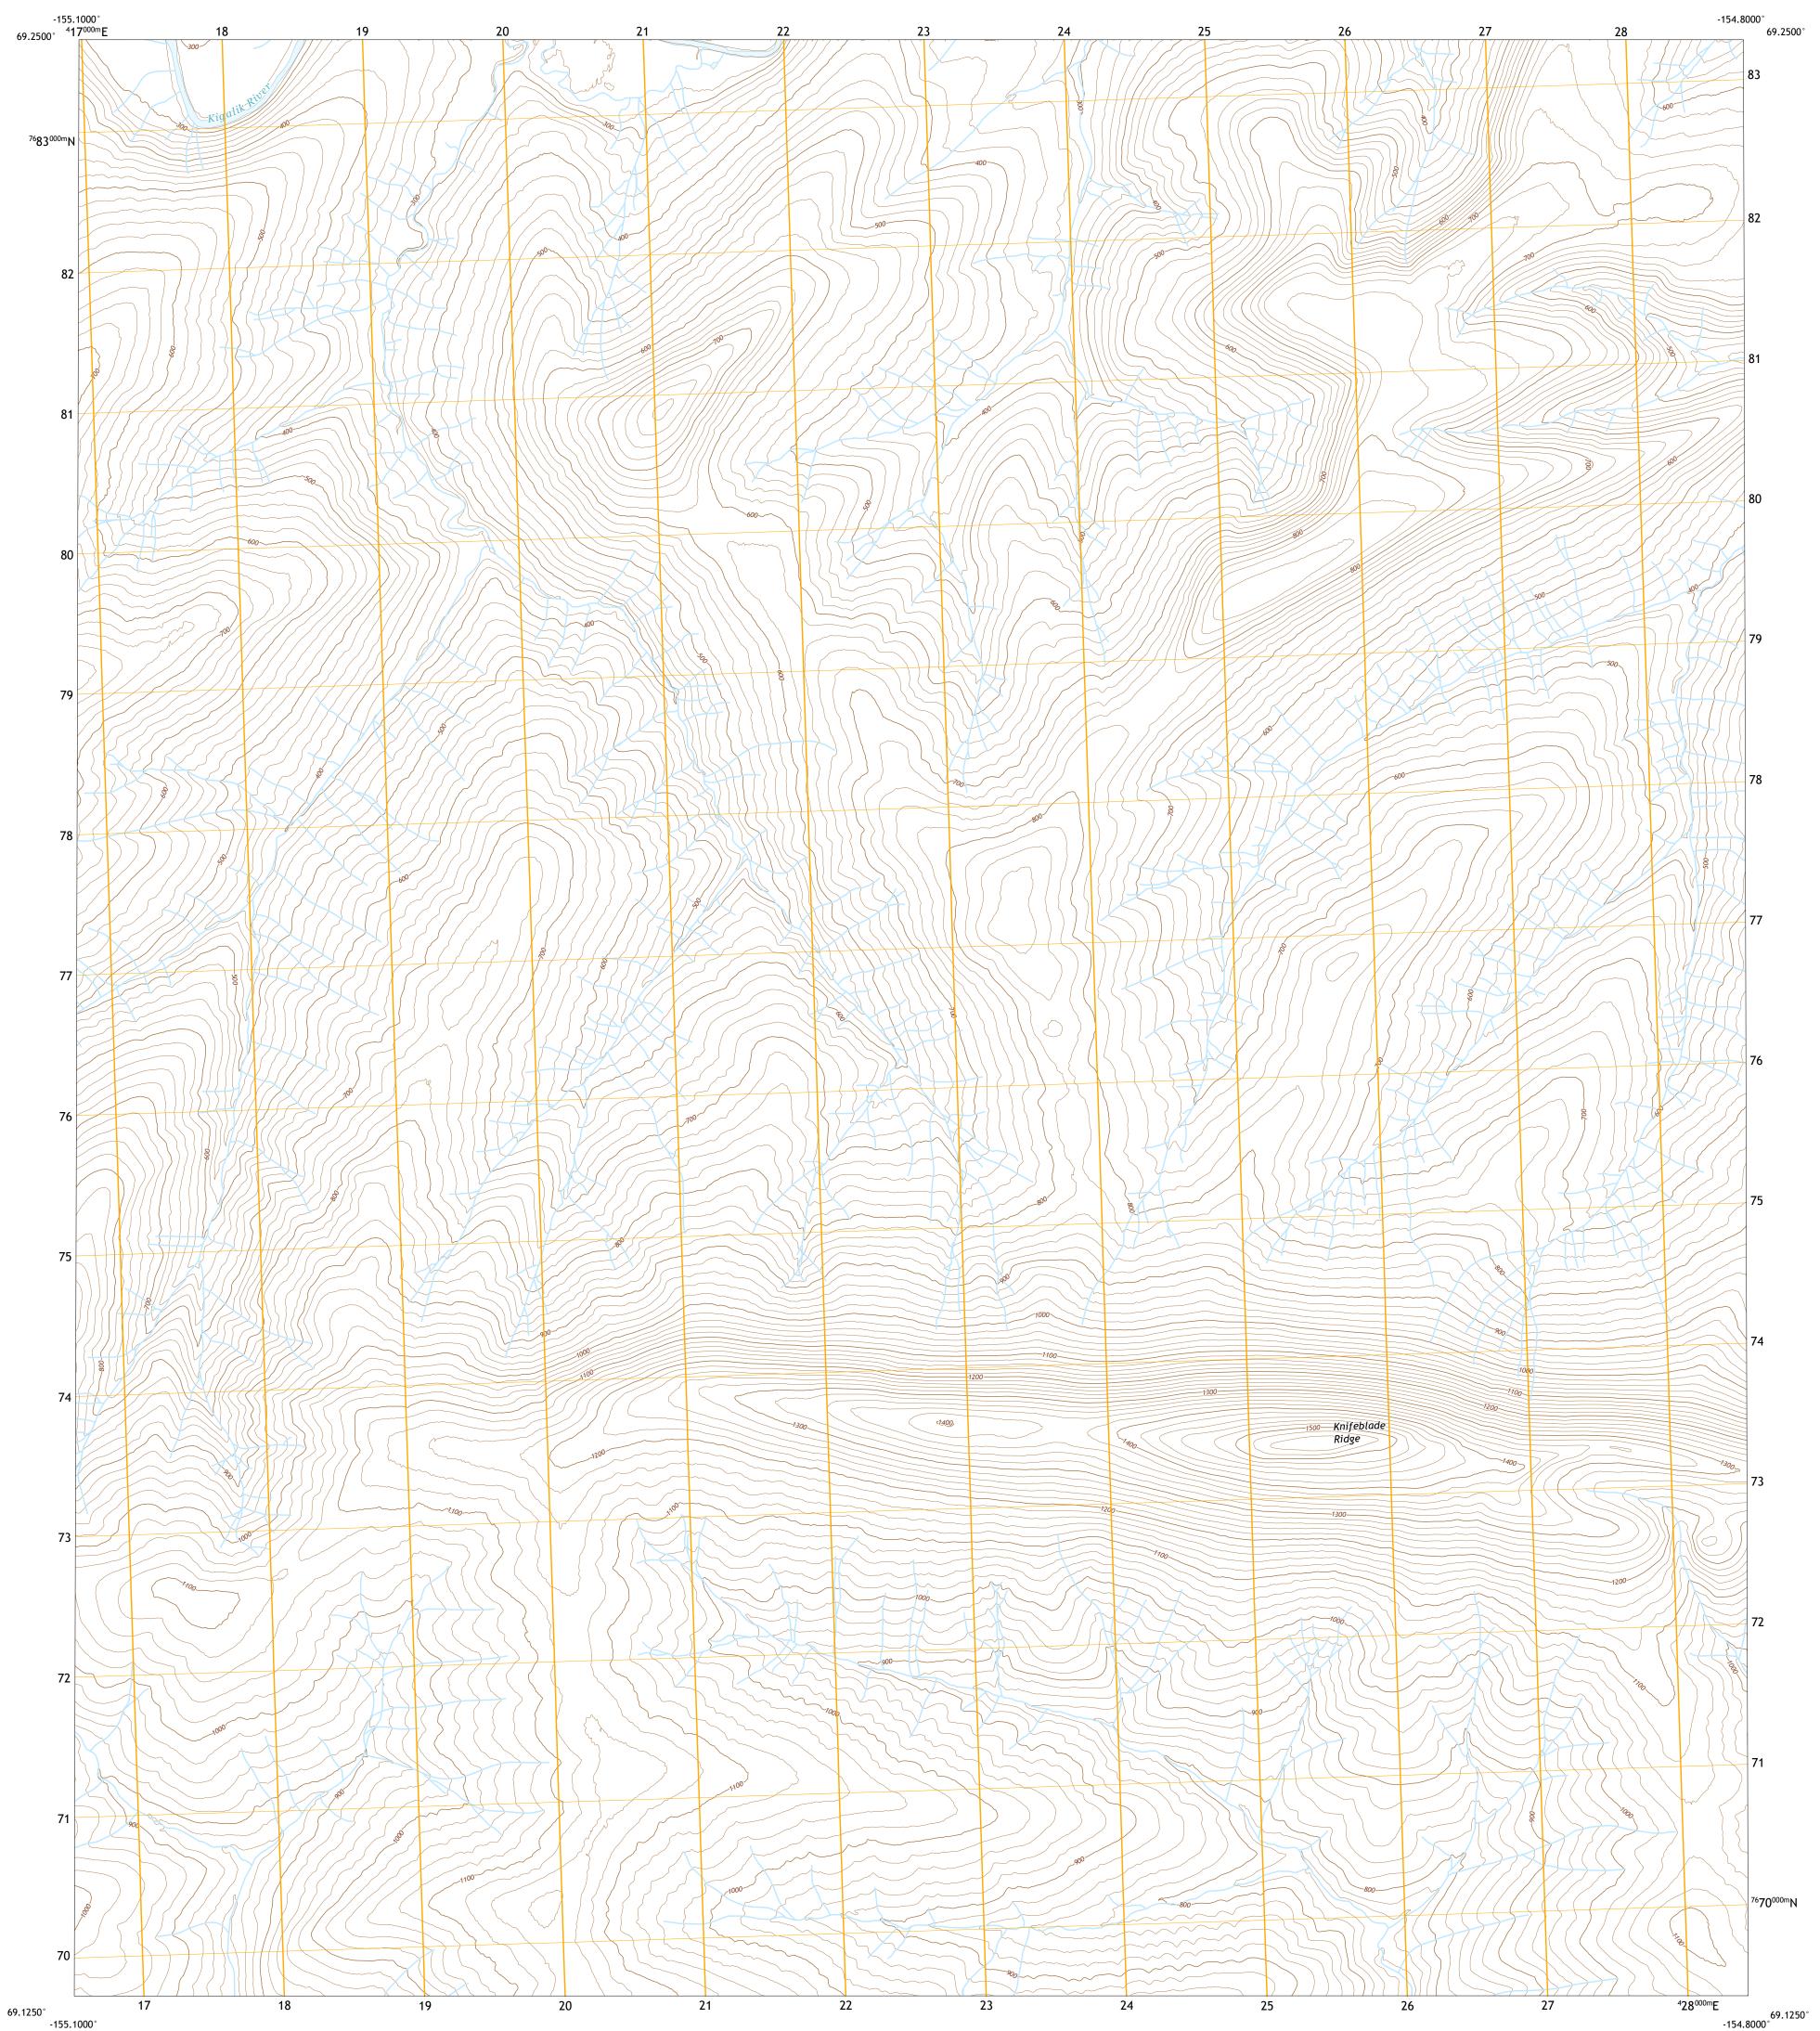

## IKPIKPUK RIVER A-4 NE QUADRANGLE ALASKA - NORTH SLOPE BOROUGH 7.5-MINUTE SERIES

Produced by the United States Geological Survey North American Datum of 1983 (NAD83) World Geodetic System of 1984 (WGS84). Projection and 1 000-meter grid:Universal Transverse Mercator, Zone 5W This map is not a legal document. Boundaries may be generalized for this map scale. Private lands within government reservations may not be shown. Obtain permission before entering private lands. Imagery......SPOT, © September 2008 Roads......GNIS, 2000 - 2009 Hydrography......National Hydrography Dataset, 2004 - 2018 Contours.....Multiple sources; see metadata file 2018 - 2019 Public Land Survey System......BLM, 2008 Wetlands.....FWS National Wetlands Inventory Not Available