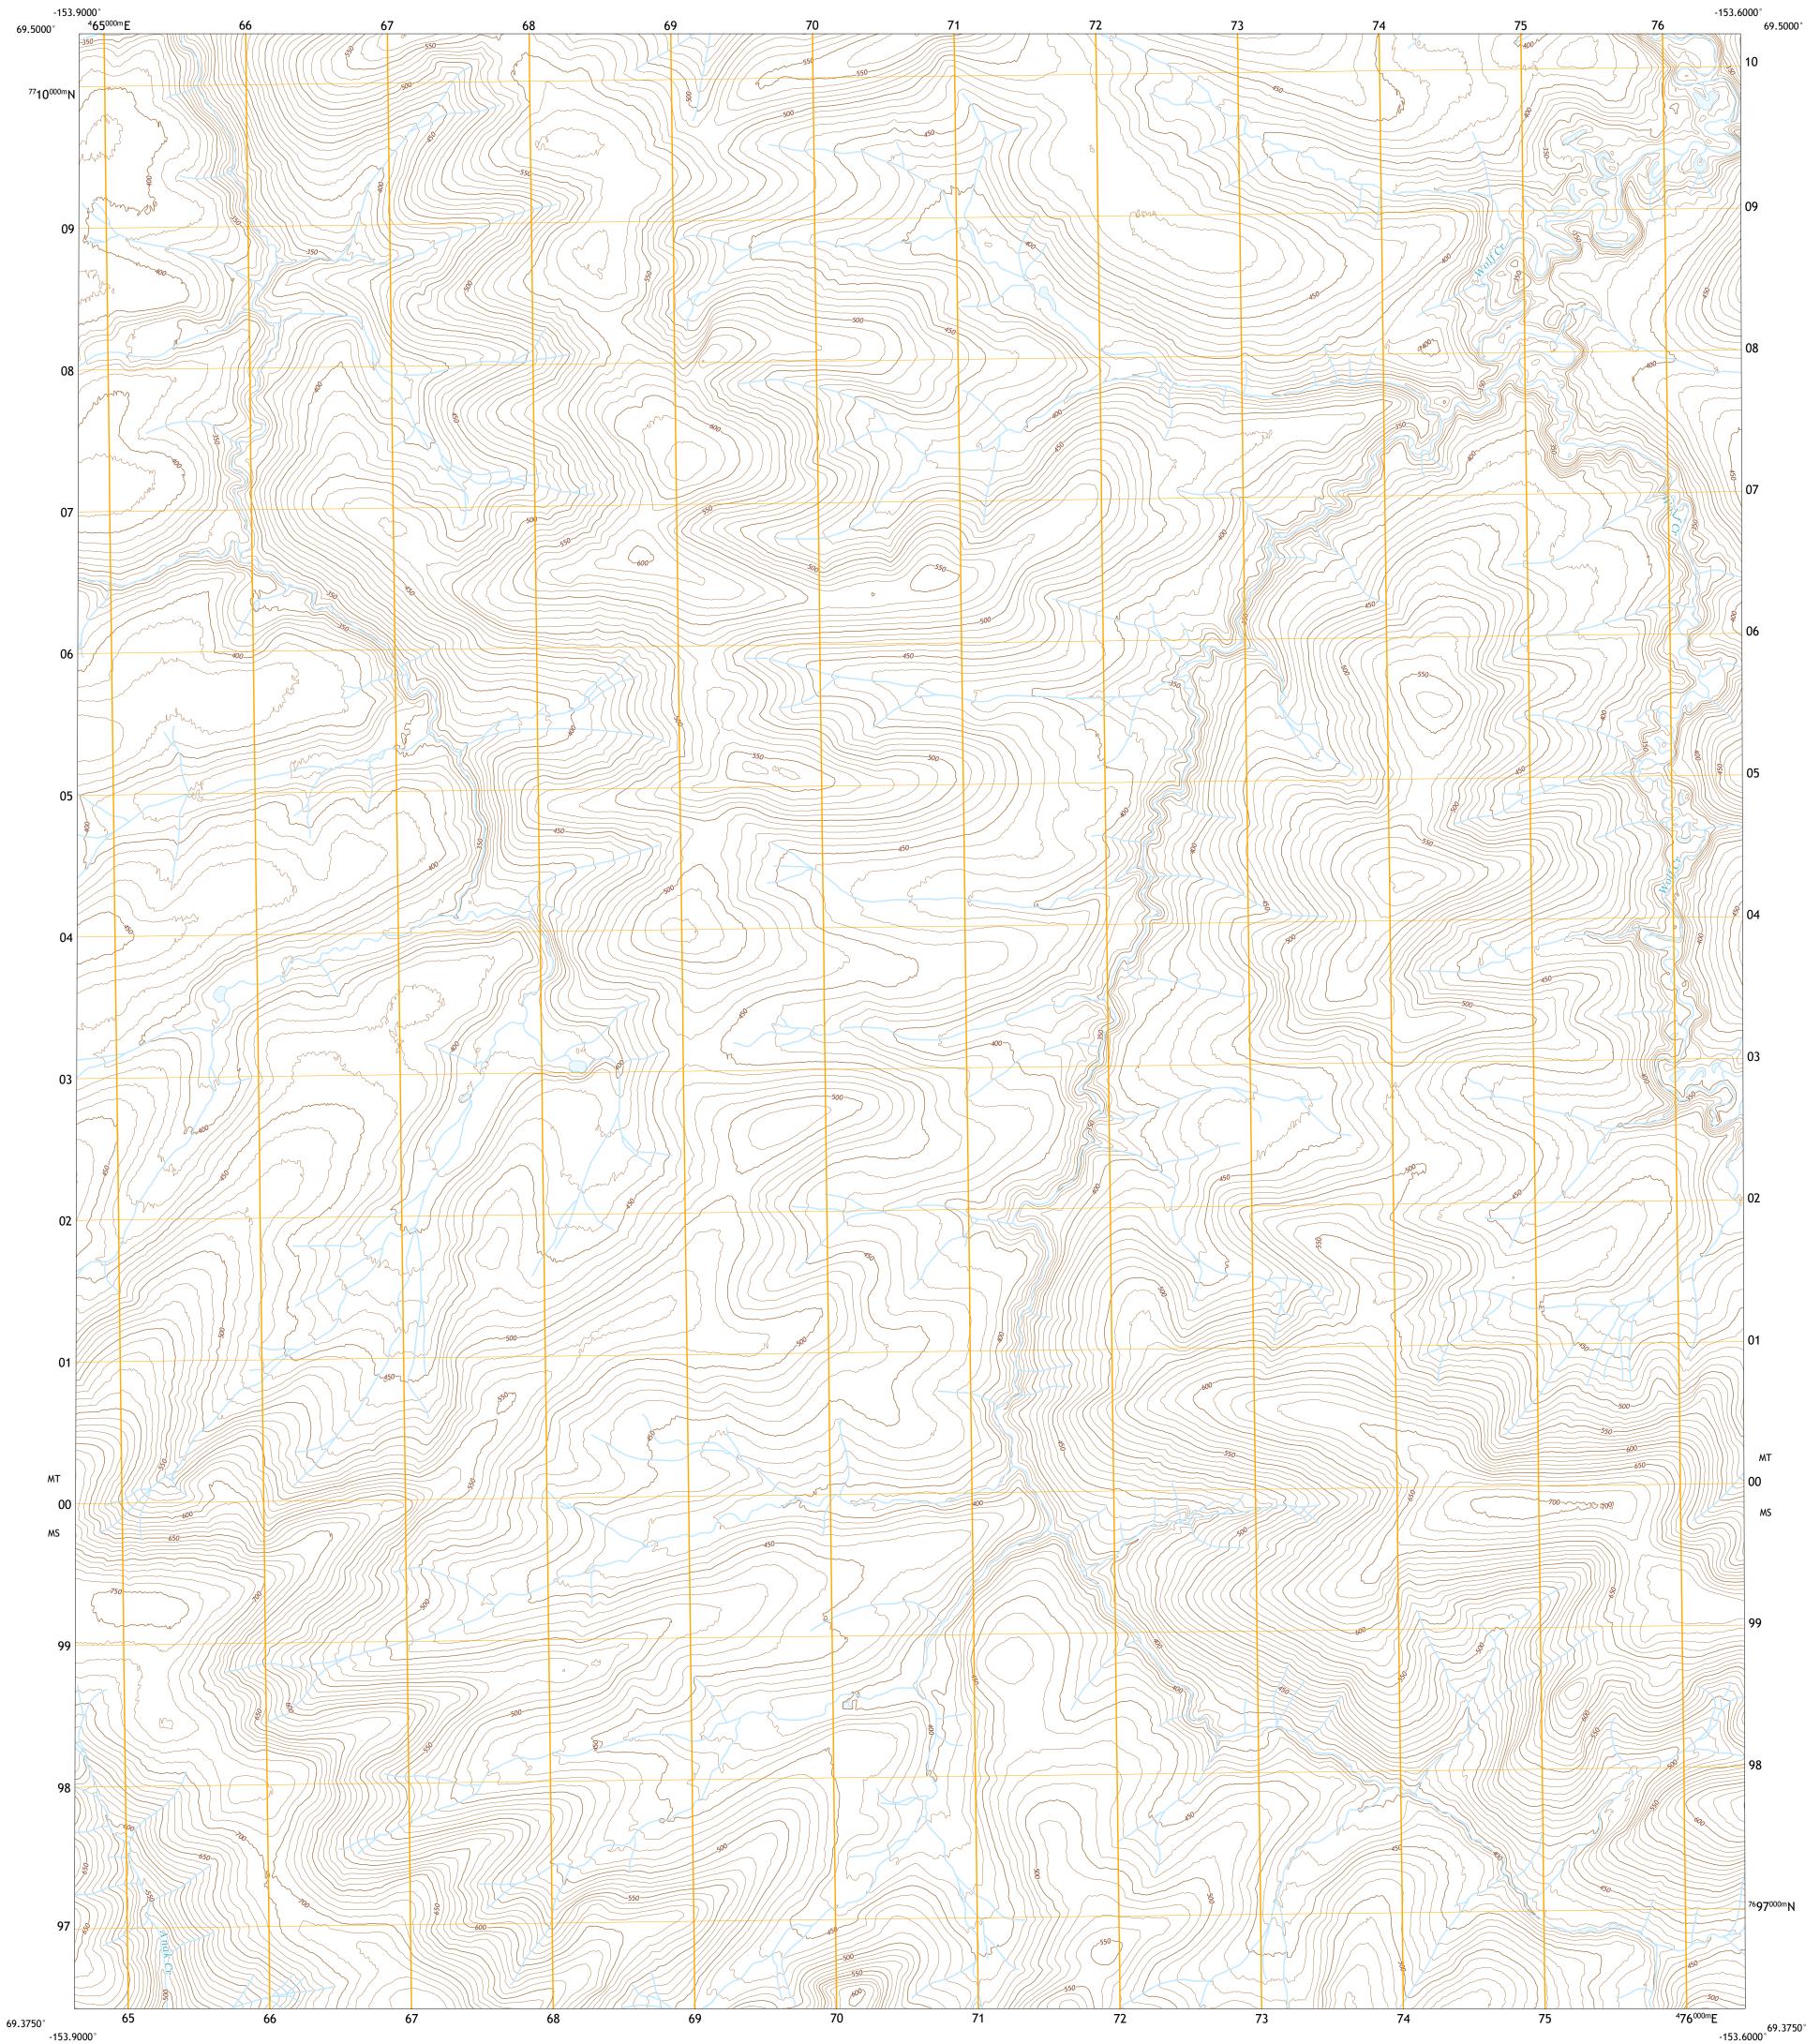

## IKPIKPUK RIVER B-2 NE QUADRANGLE ALASKA - NORTH SLOPE BOROUGH 7.5-MINUTE SERIES

Produced by the United States Geological Survey North American Datum of 1983 (NAD83) World Geodetic System of 1984 (WGS84). Projection and 1 000-meter grid:Universal Transverse Mercator, Zone 5W This map is not a legal document. Boundaries may be generalized for this map scale. Private lands within government reservations may not be shown. Obtain permission before entering private lands. Imagery......SPOT, © June 2010 Roads......GNIS, Not Available Names.......GNIS, Not Available Hydrography.....National Hydrography Dataset, 2004 - 2014 Contours.....National Elevation Dataset, 2019 Boundaries......Multiple sources; see metadata file 2018 - 2019 Public Land Survey System......BLM, 2008 Wetlands.....BLM, 2008