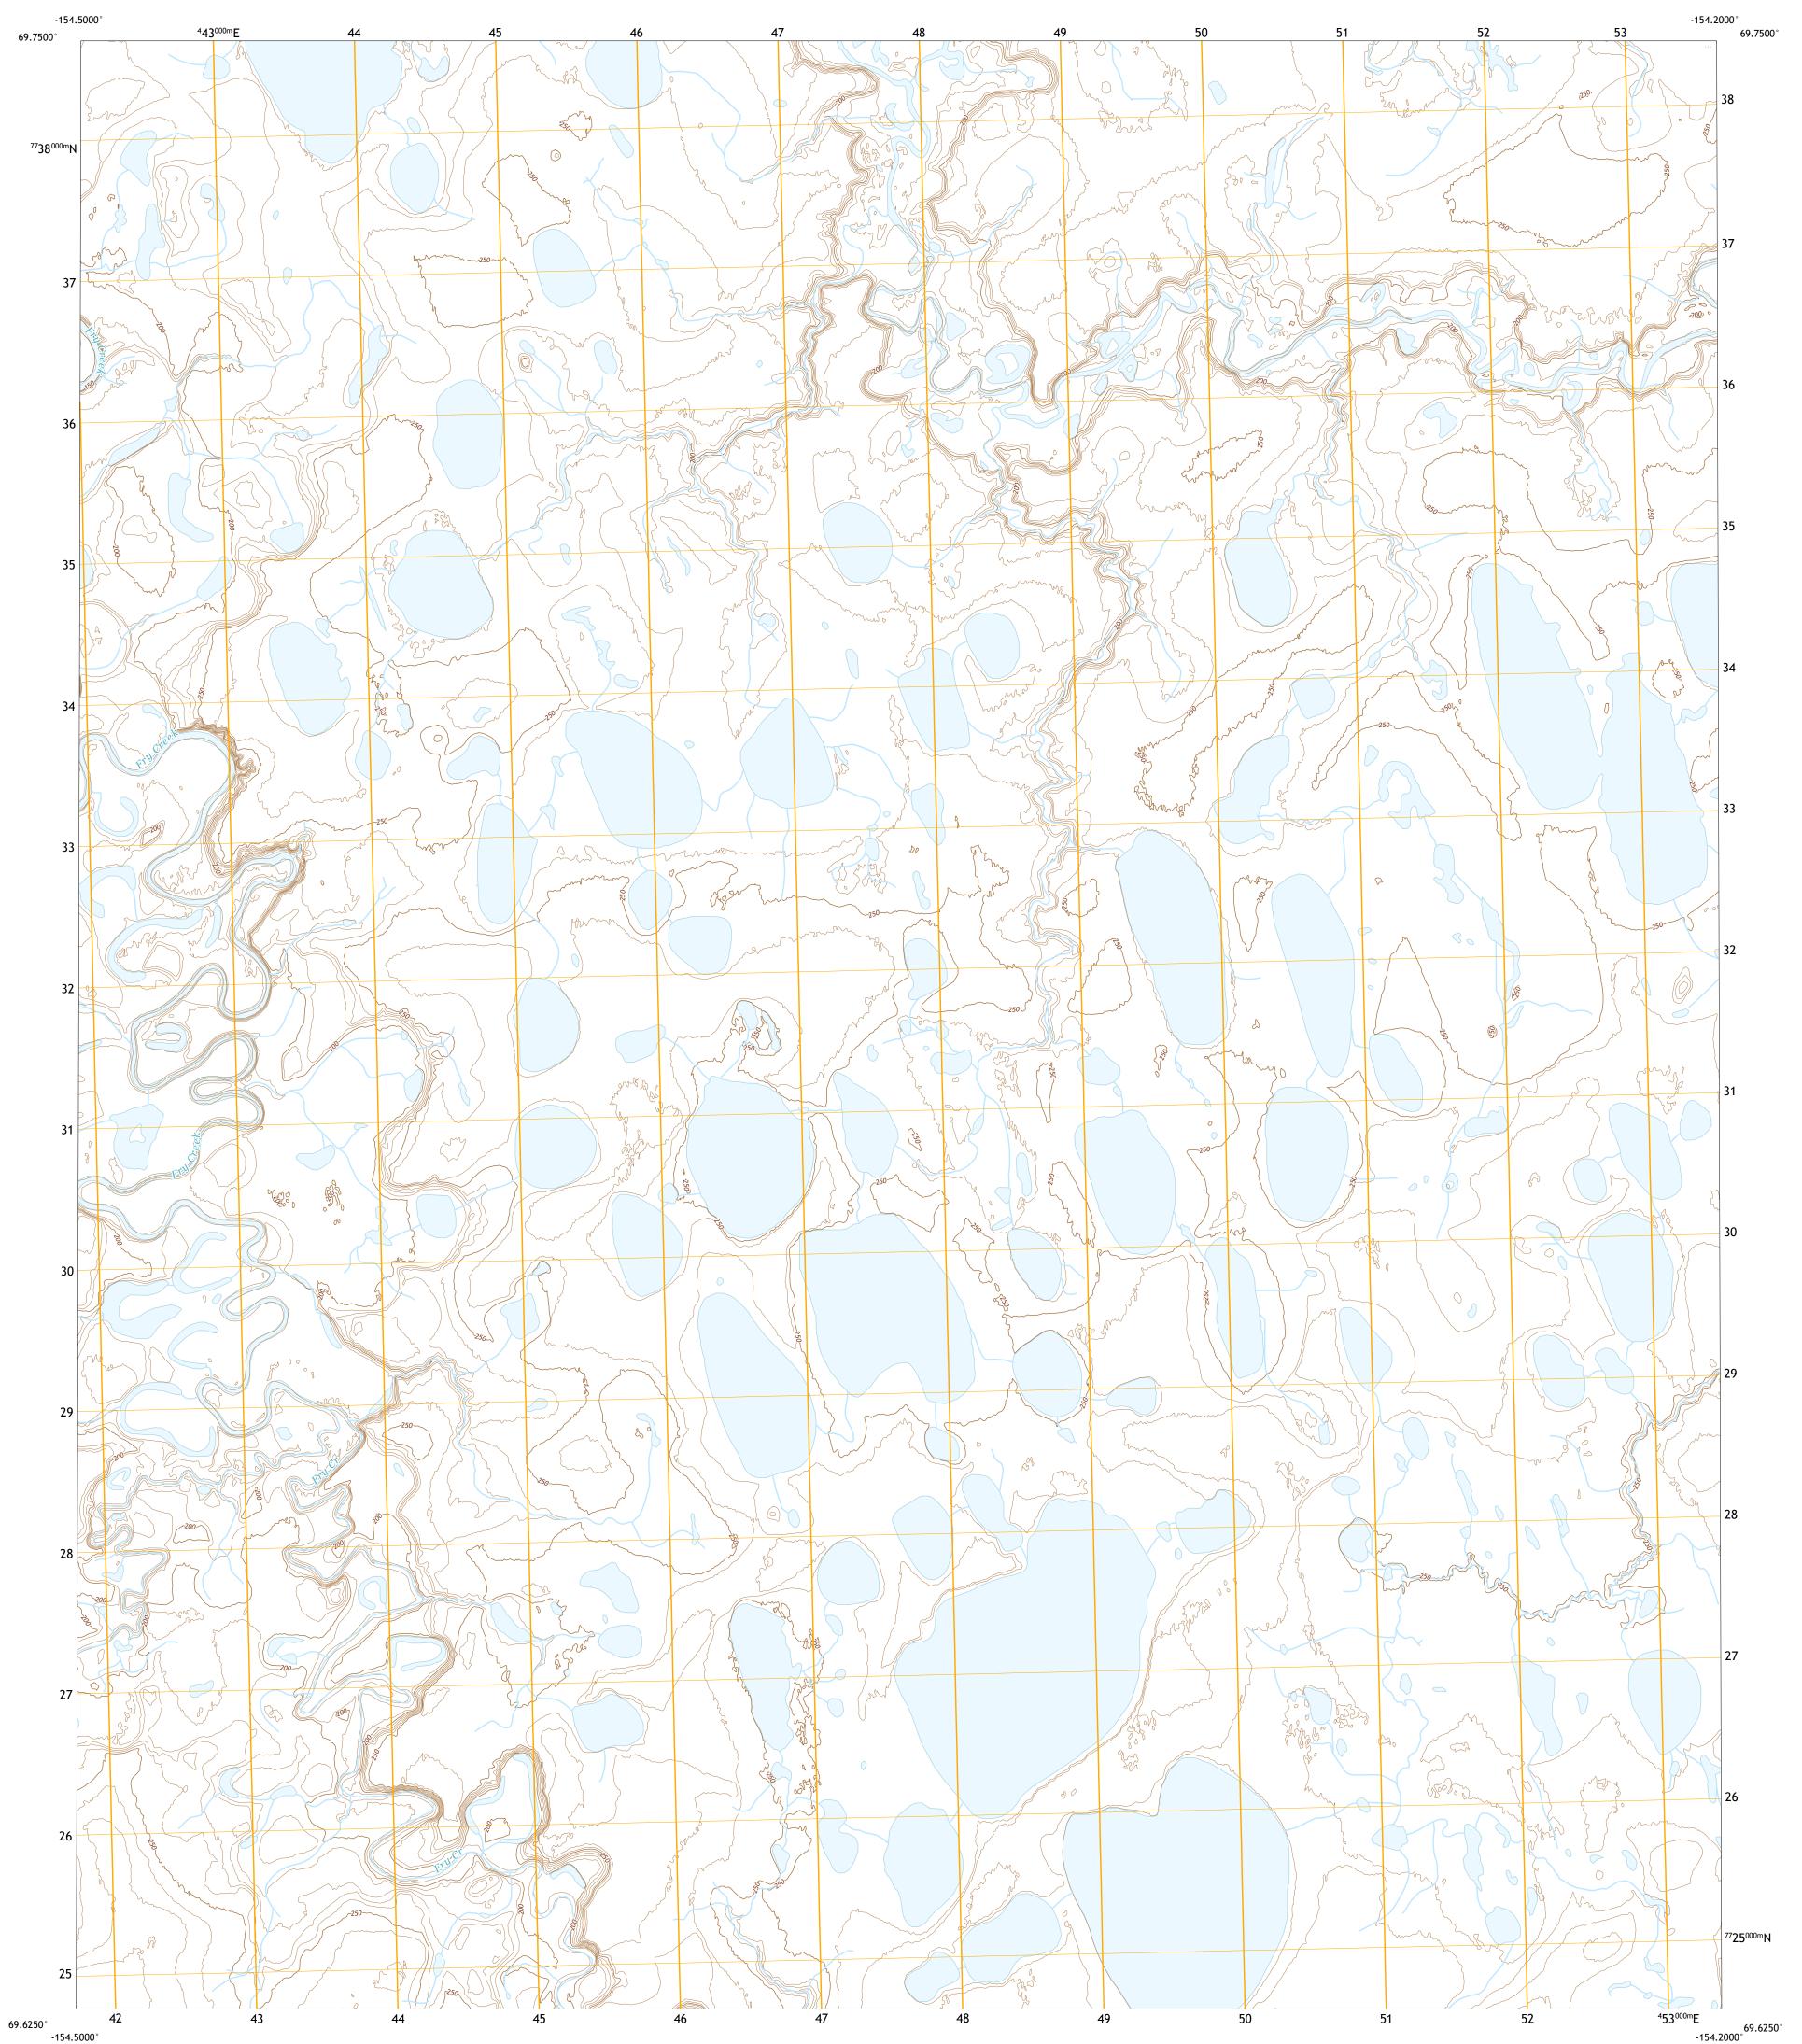

## IKPIKPUK RIVER C-3 NE QUADRANGLE ALASKA - NORTH SLOPE BOROUGH 7.5-MINUTE SERIES

Produced by the United States Geological Survey North American Datum of 1983 (NAD83) World Geodetic System of 1984 (WGS84). Projection and 1 000-meter grid:Universal Transverse Mercator, Zone 5W 1 0.5 000 500 0 G 14°46′ 263 MILS 1000 0 This map is not a legal document. Boundaries may be generalized for this map scale. Private lands within government reservations may not be shown. Obtain permission before 1°16´ 23 MILS entering private lands. UTM GRID AND 2019 MAGNETIC NORTH DECLINATION AT CENTER OF SHEET U.S. National Grid 100,000 - m Square ID MT