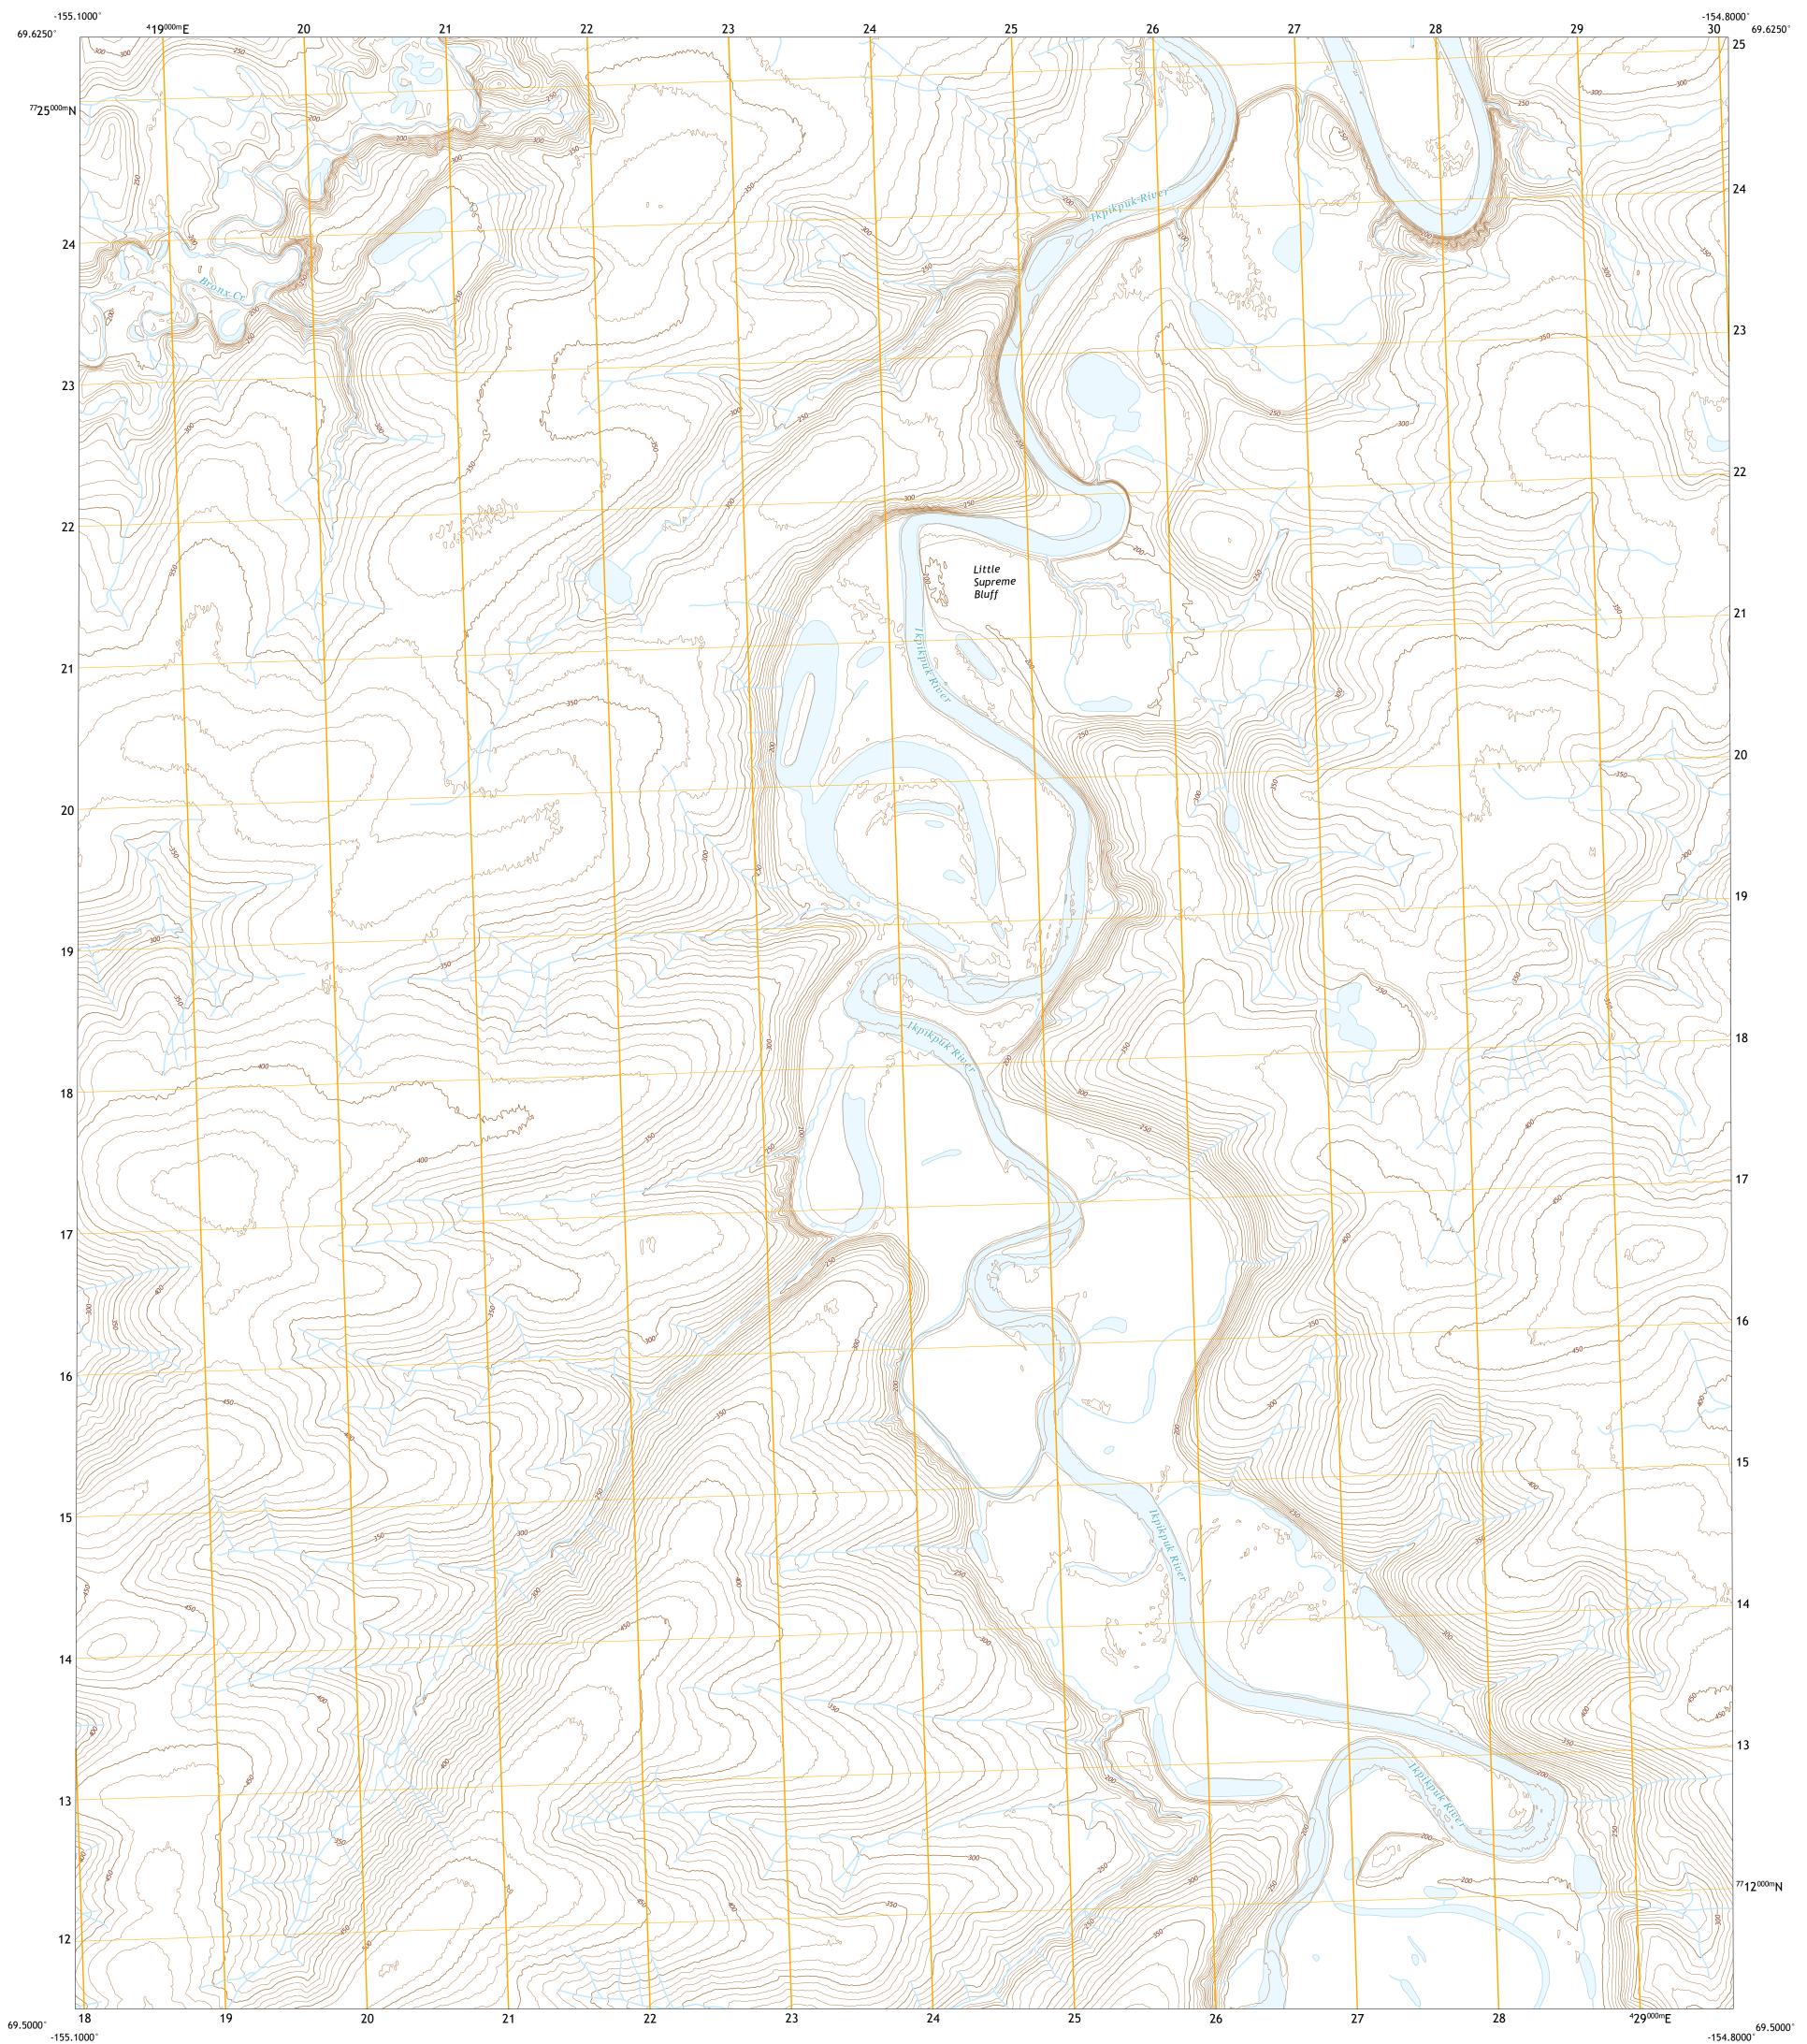

## IKPIKPUK RIVER C-4 SE QUADRANGLE ALASKA - NORTH SLOPE BOROUGH 7.5-MINUTE SERIES

Produced by the United States Geological Survey North American Datum of 1983 (NAD83) World Geodetic System of 1984 (WGS84). Projection and 1 000-meter grid:Universal Transverse Mercator, Zone 5W This map is not a legal document. Boundaries may be generalized for this map scale. Private lands within government reservations may not be shown. Obtain permission before entering private lands. Imagery......SPOT, © July 2010 Roads......GNIS, 1981 Hydrography......GNIS, 1981 Hydrography.....National Hydrography Dataset, 2004 - 2016 Contours.....National Elevation Dataset, 2019 Boundaries......Multiple sources; see metadata file 2018 - 2019 Public Land Survey System......BLM, 2008 Wetlands......BLM, 2008