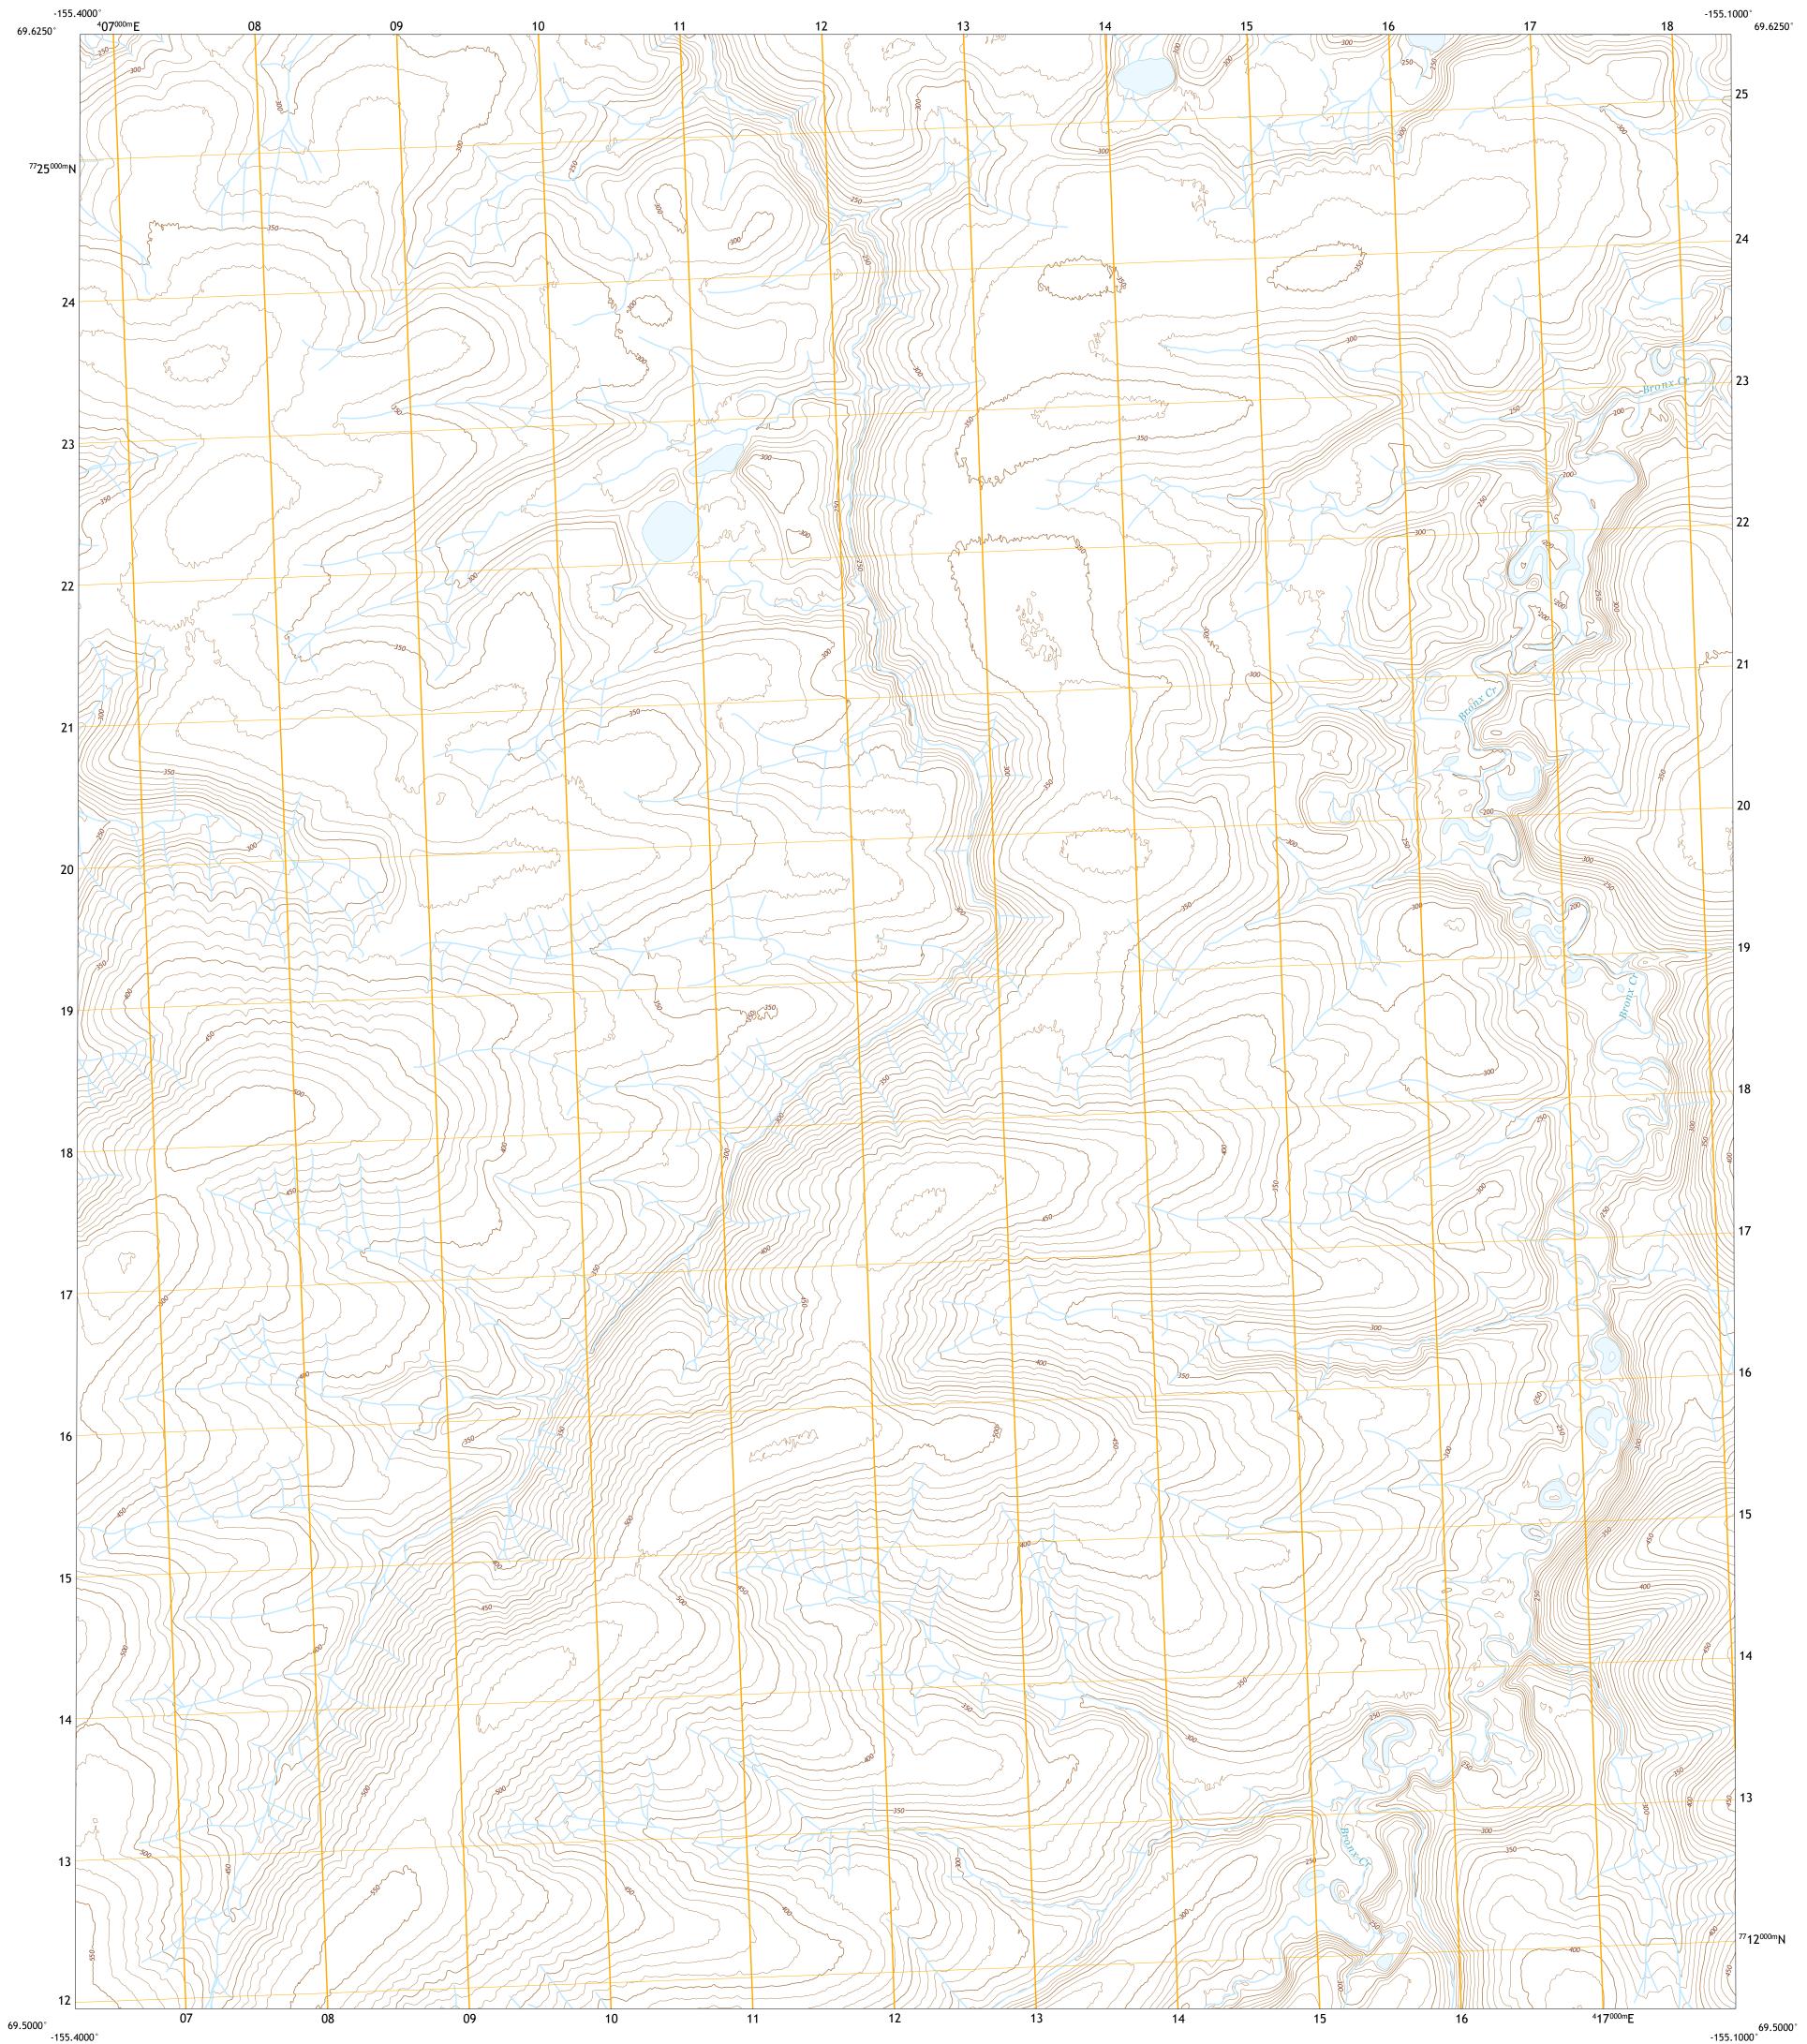

## IKPIKPUK RIVER C-4 SW QUADRANGLE ALASKA - NORTH SLOPE BOROUGH 7.5-MINUTE SERIES

Produced by the United States Geological Survey North American Datum of 1983 (NAD83) World Geodetic System of 1984 (WGS84). Projection and 1 000-meter grid:Universal Transverse Mercator, Zone 5W This map is not a legal document. Boundaries may be generalized for this map scale. Private lands within government reservations may not be shown. Obtain permission before entering private lands. Imagery......SPOT, © July 2010 Roads.....GNIS, Not Available Names......GNIS, Not Available Hydrography.....National Hydrography Dataset, 2004 - 2014 Contours.....National Elevation Dataset, 2019 Boundaries......Multiple sources; see metadata file 2018 - 2019 Public Land Survey System......BLM, 2008 Wetlands.....BLM, 2008