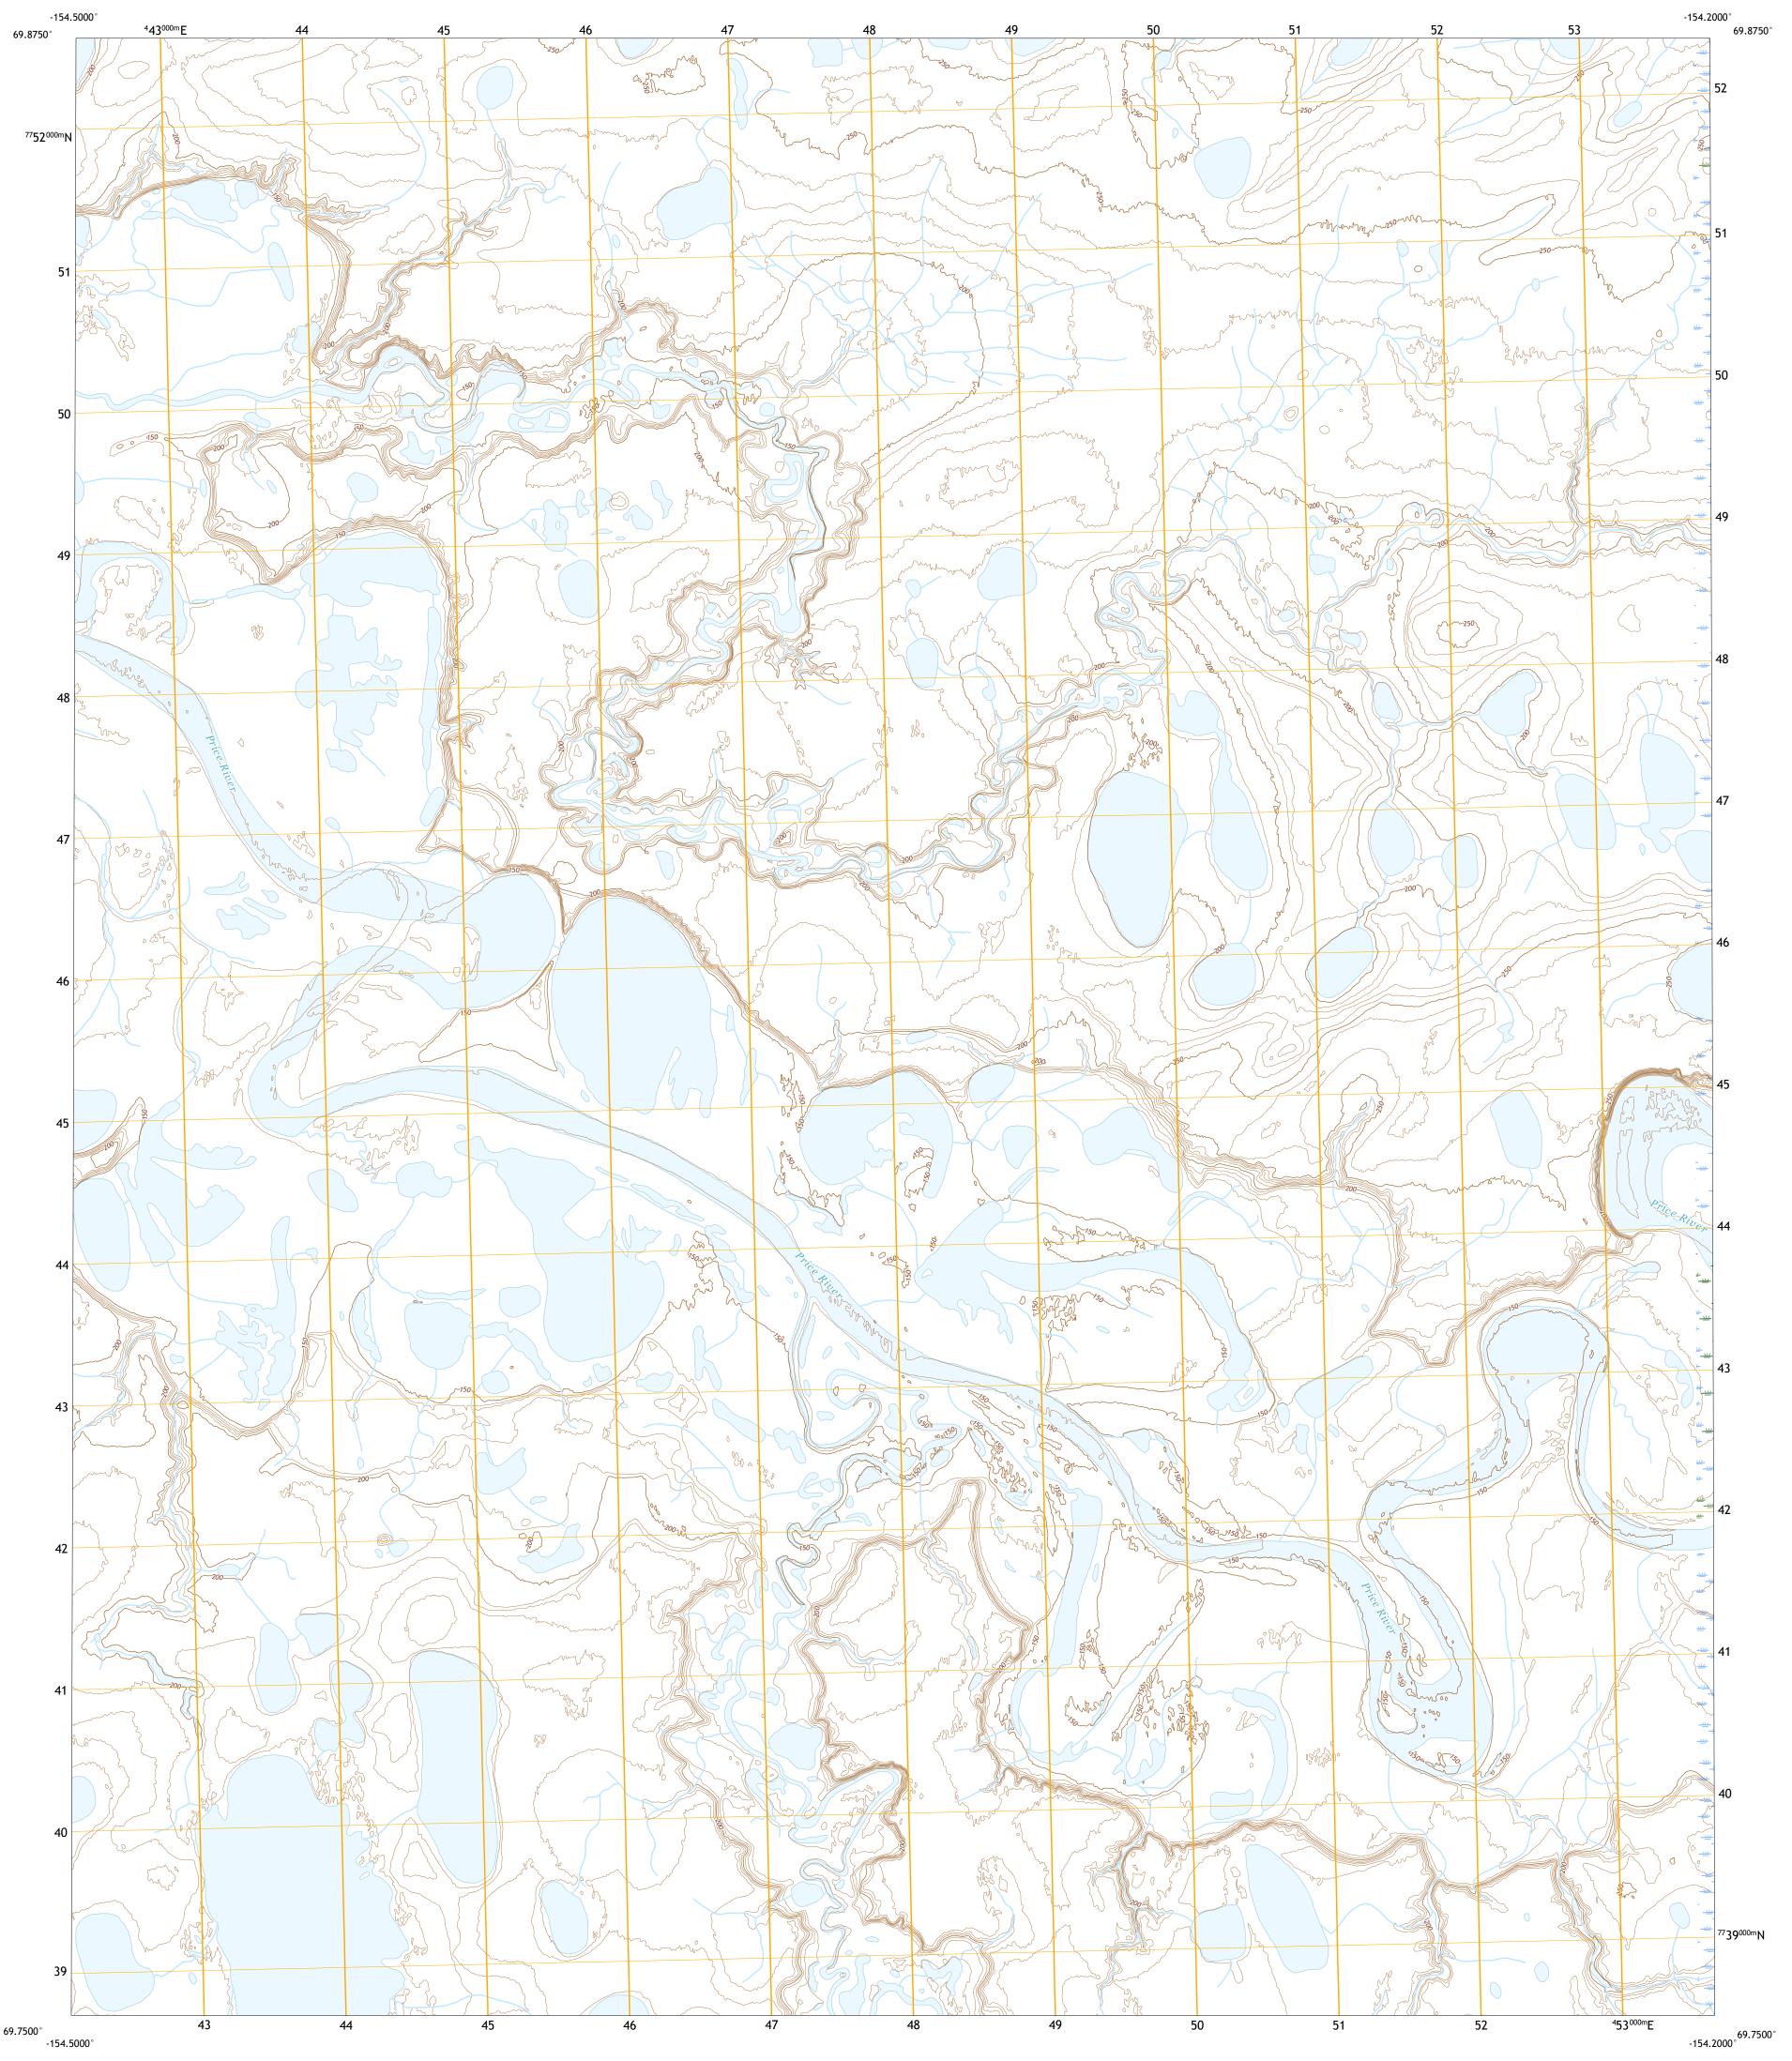

## IKPIKPUK RIVER D-3 SE QUADRANGLE ALASKA - NORTH SLOPE BOROUGH 7.5-MINUTE SERIES

-154.5000°

Produced by the United States Geological Survey North American Datum of 1983 (NAD83) World Geodetic System of 1984 (WGS84). Projection and 1 000-meter grid:Universal Transverse Mercator, Zone 5W This map is not a legal document. Boundaries may be generalized for this map scale. Private lands within government reservations may not be shown. Obtain permission before entering private lands. Imagery......SPOT, © July 2010 Roads.....GNIS, Not Available Names......GNIS, Not Available Hydrography.....National Hydrography Dataset, 2002 - 2018 Contours.....National Elevation Dataset, 2019 Boundaries......Multiple sources; see metadata file 2018 - 2019 Public Land Survey System......BLM, 2008 Wetlands.....BLM, 2002