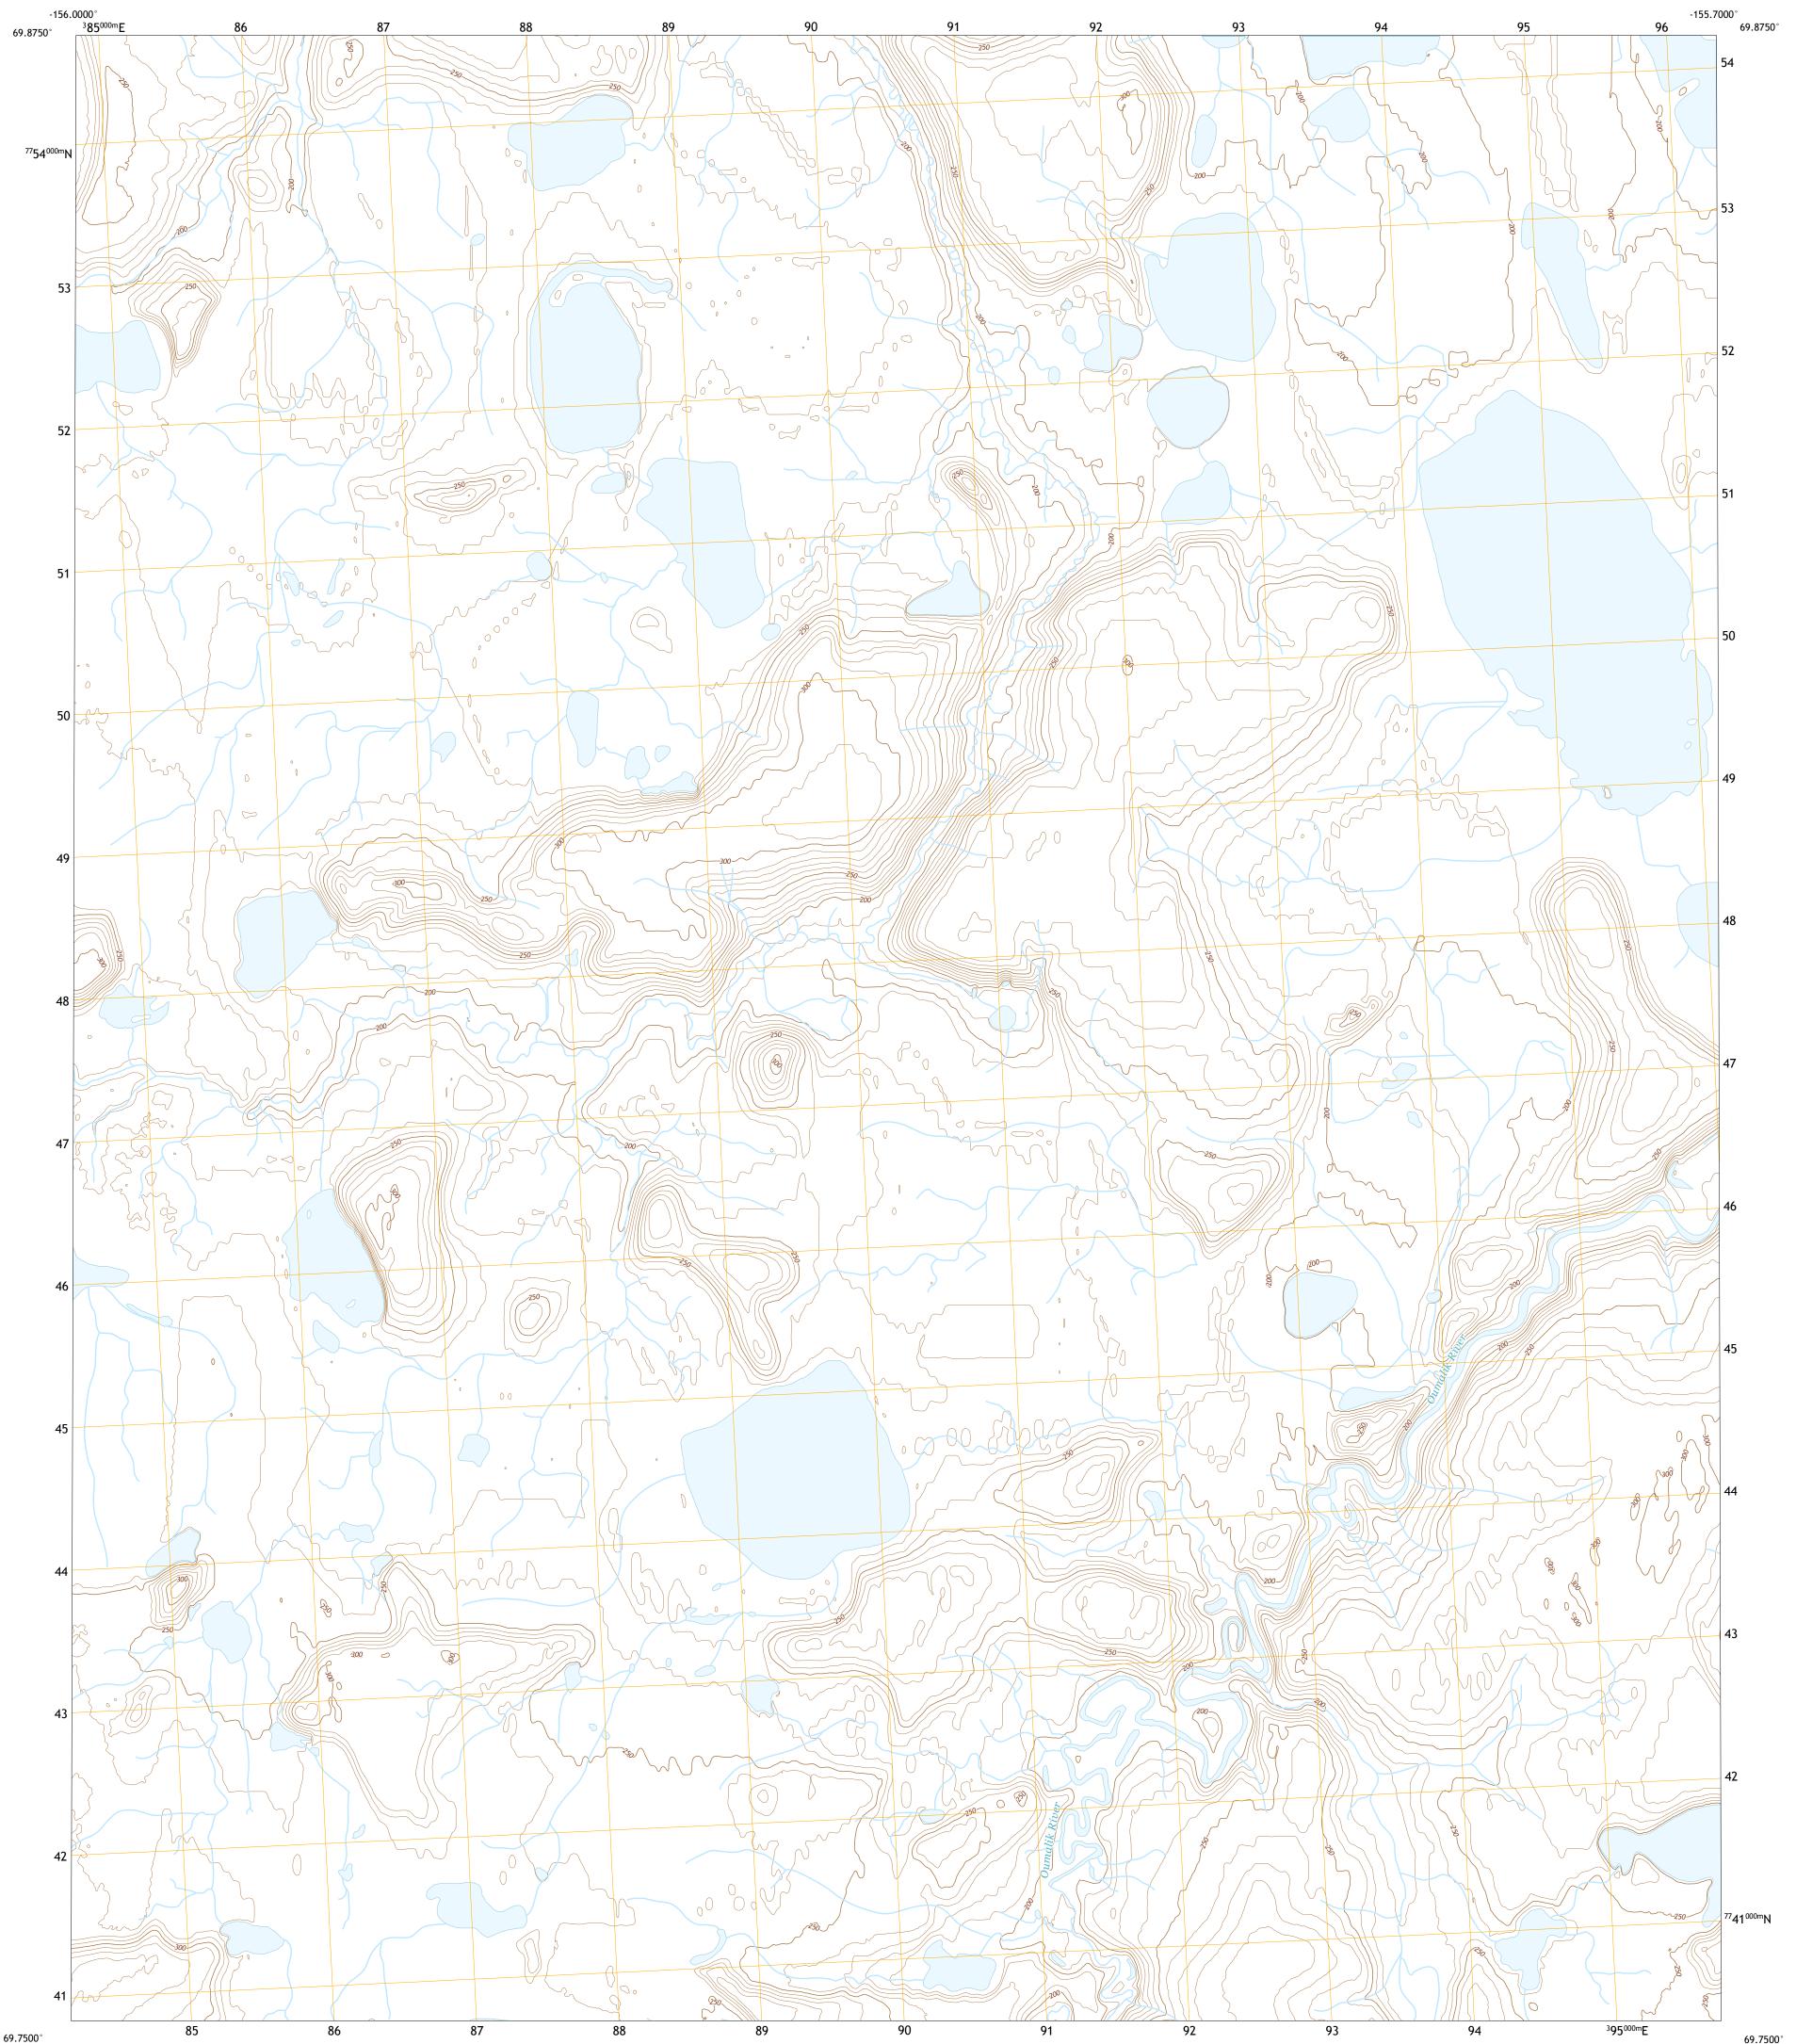

## IKPIKPUK RIVER D-5 SW QUADRANGLE ALASKA - NORTH SLOPE BOROUGH 7.5-MINUTE SERIES

Produced by the United States Geological Survey North American Datum of 1983 (NAD83) World Geodetic System of 1984 (WGS84). Projection and 1 000-meter grid:Universal Transverse Mercator, Zone 5W This map is not a legal document. Boundaries may be generalized for this map scale. Private lands within government reservations may not be shown. Obtain permission before entering private lands. Imagery.....SPOT, © June 2010 Roads......SPOT, © June 2010 Roads.......Shis, Not Available Hydrography......National Hydrography Dataset, 2004 - 2016 Contours.....National Elevation Dataset, 2001 - 2008 Boundaries......Multiple sources; see metadata file 2014 - 2016 Public Land Survey System.......BLM, 2008 - 2016 Wetlands......FWS National Wetlands Inventory Not Available