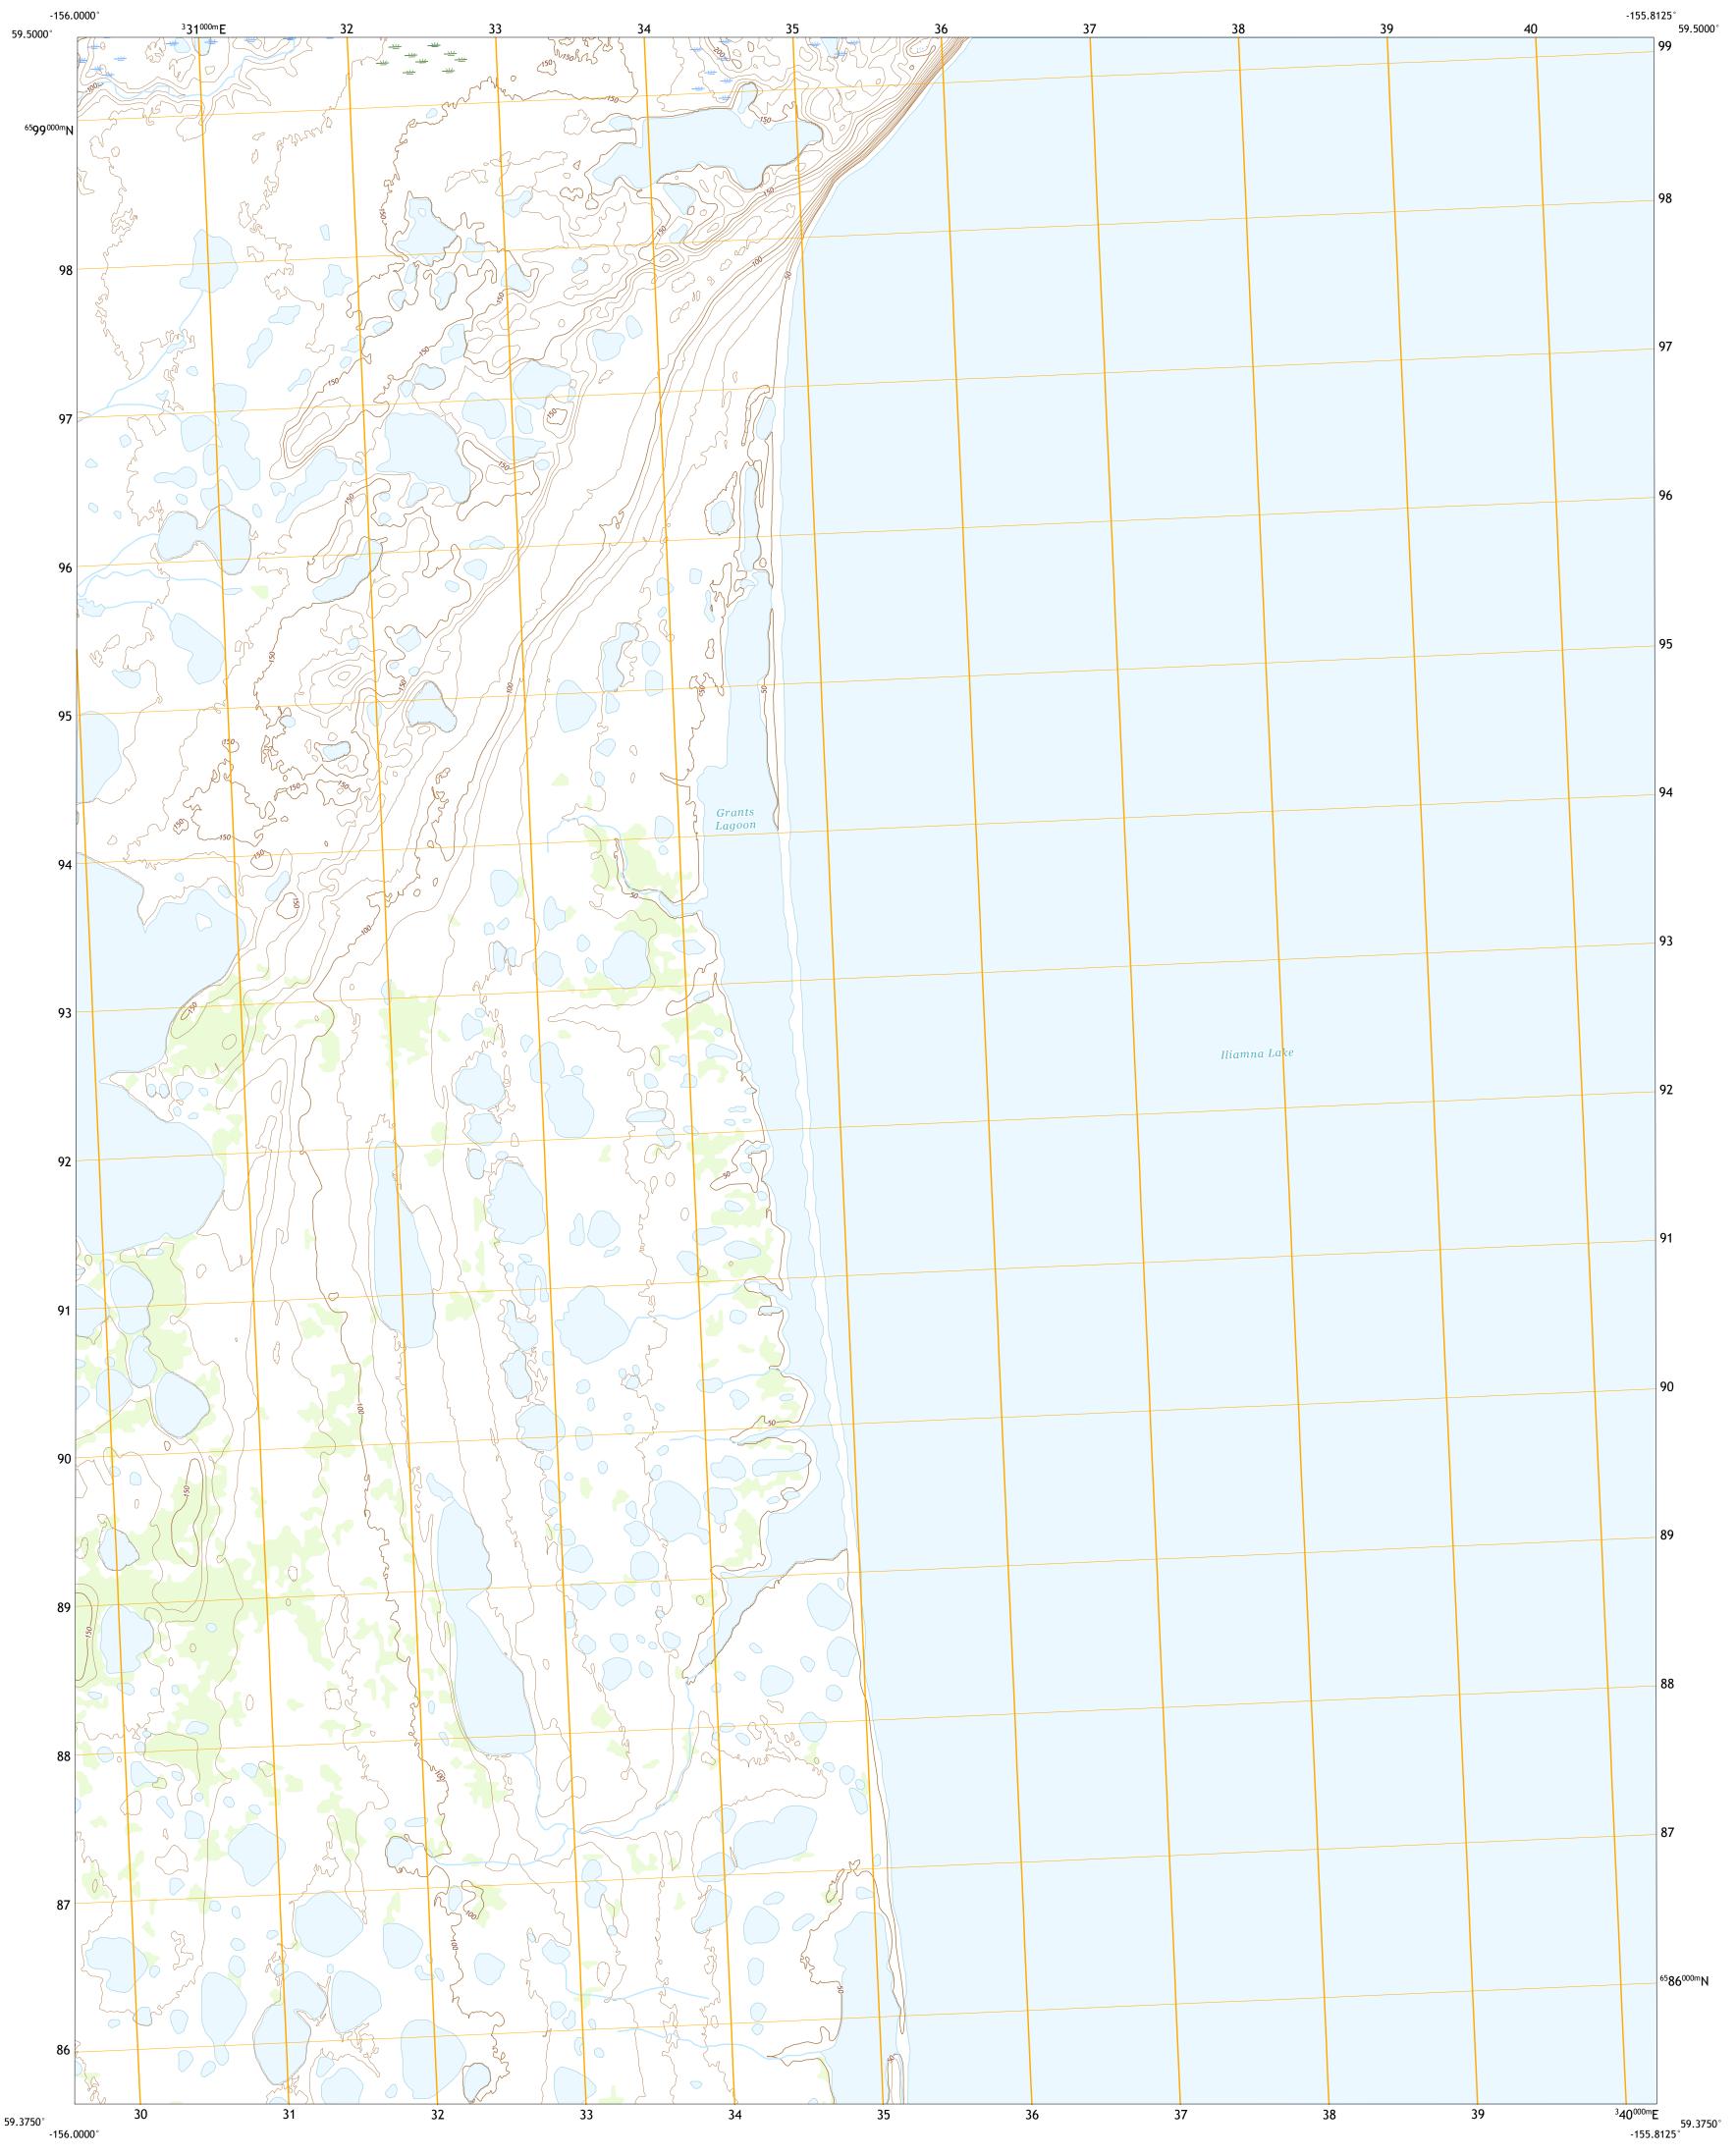

ILIAMNA B-8 NW QUADRANGLE ALASKA - LAKE AND PENINSULA BOROUGH 7.5-MINUTE SERIES

This map is not a legal document. Boundaries may be generalized for this map scale. Private lands within government reservations may not be shown. Obtain permission before entering private lands.

Imagery......SPOT, © August 2008 Roads......GNIS, Not Available Names.......GNIS, Not Available Hydrography.....National Hydrography Dataset, 2001 - 2018 Contours.....National Elevation Dataset, 2019 Boundaries......Multiple sources; see metadata file 2017 - 2018 Public Land Survey System.......BLM, 2008 Wetlands......BLM, 2008