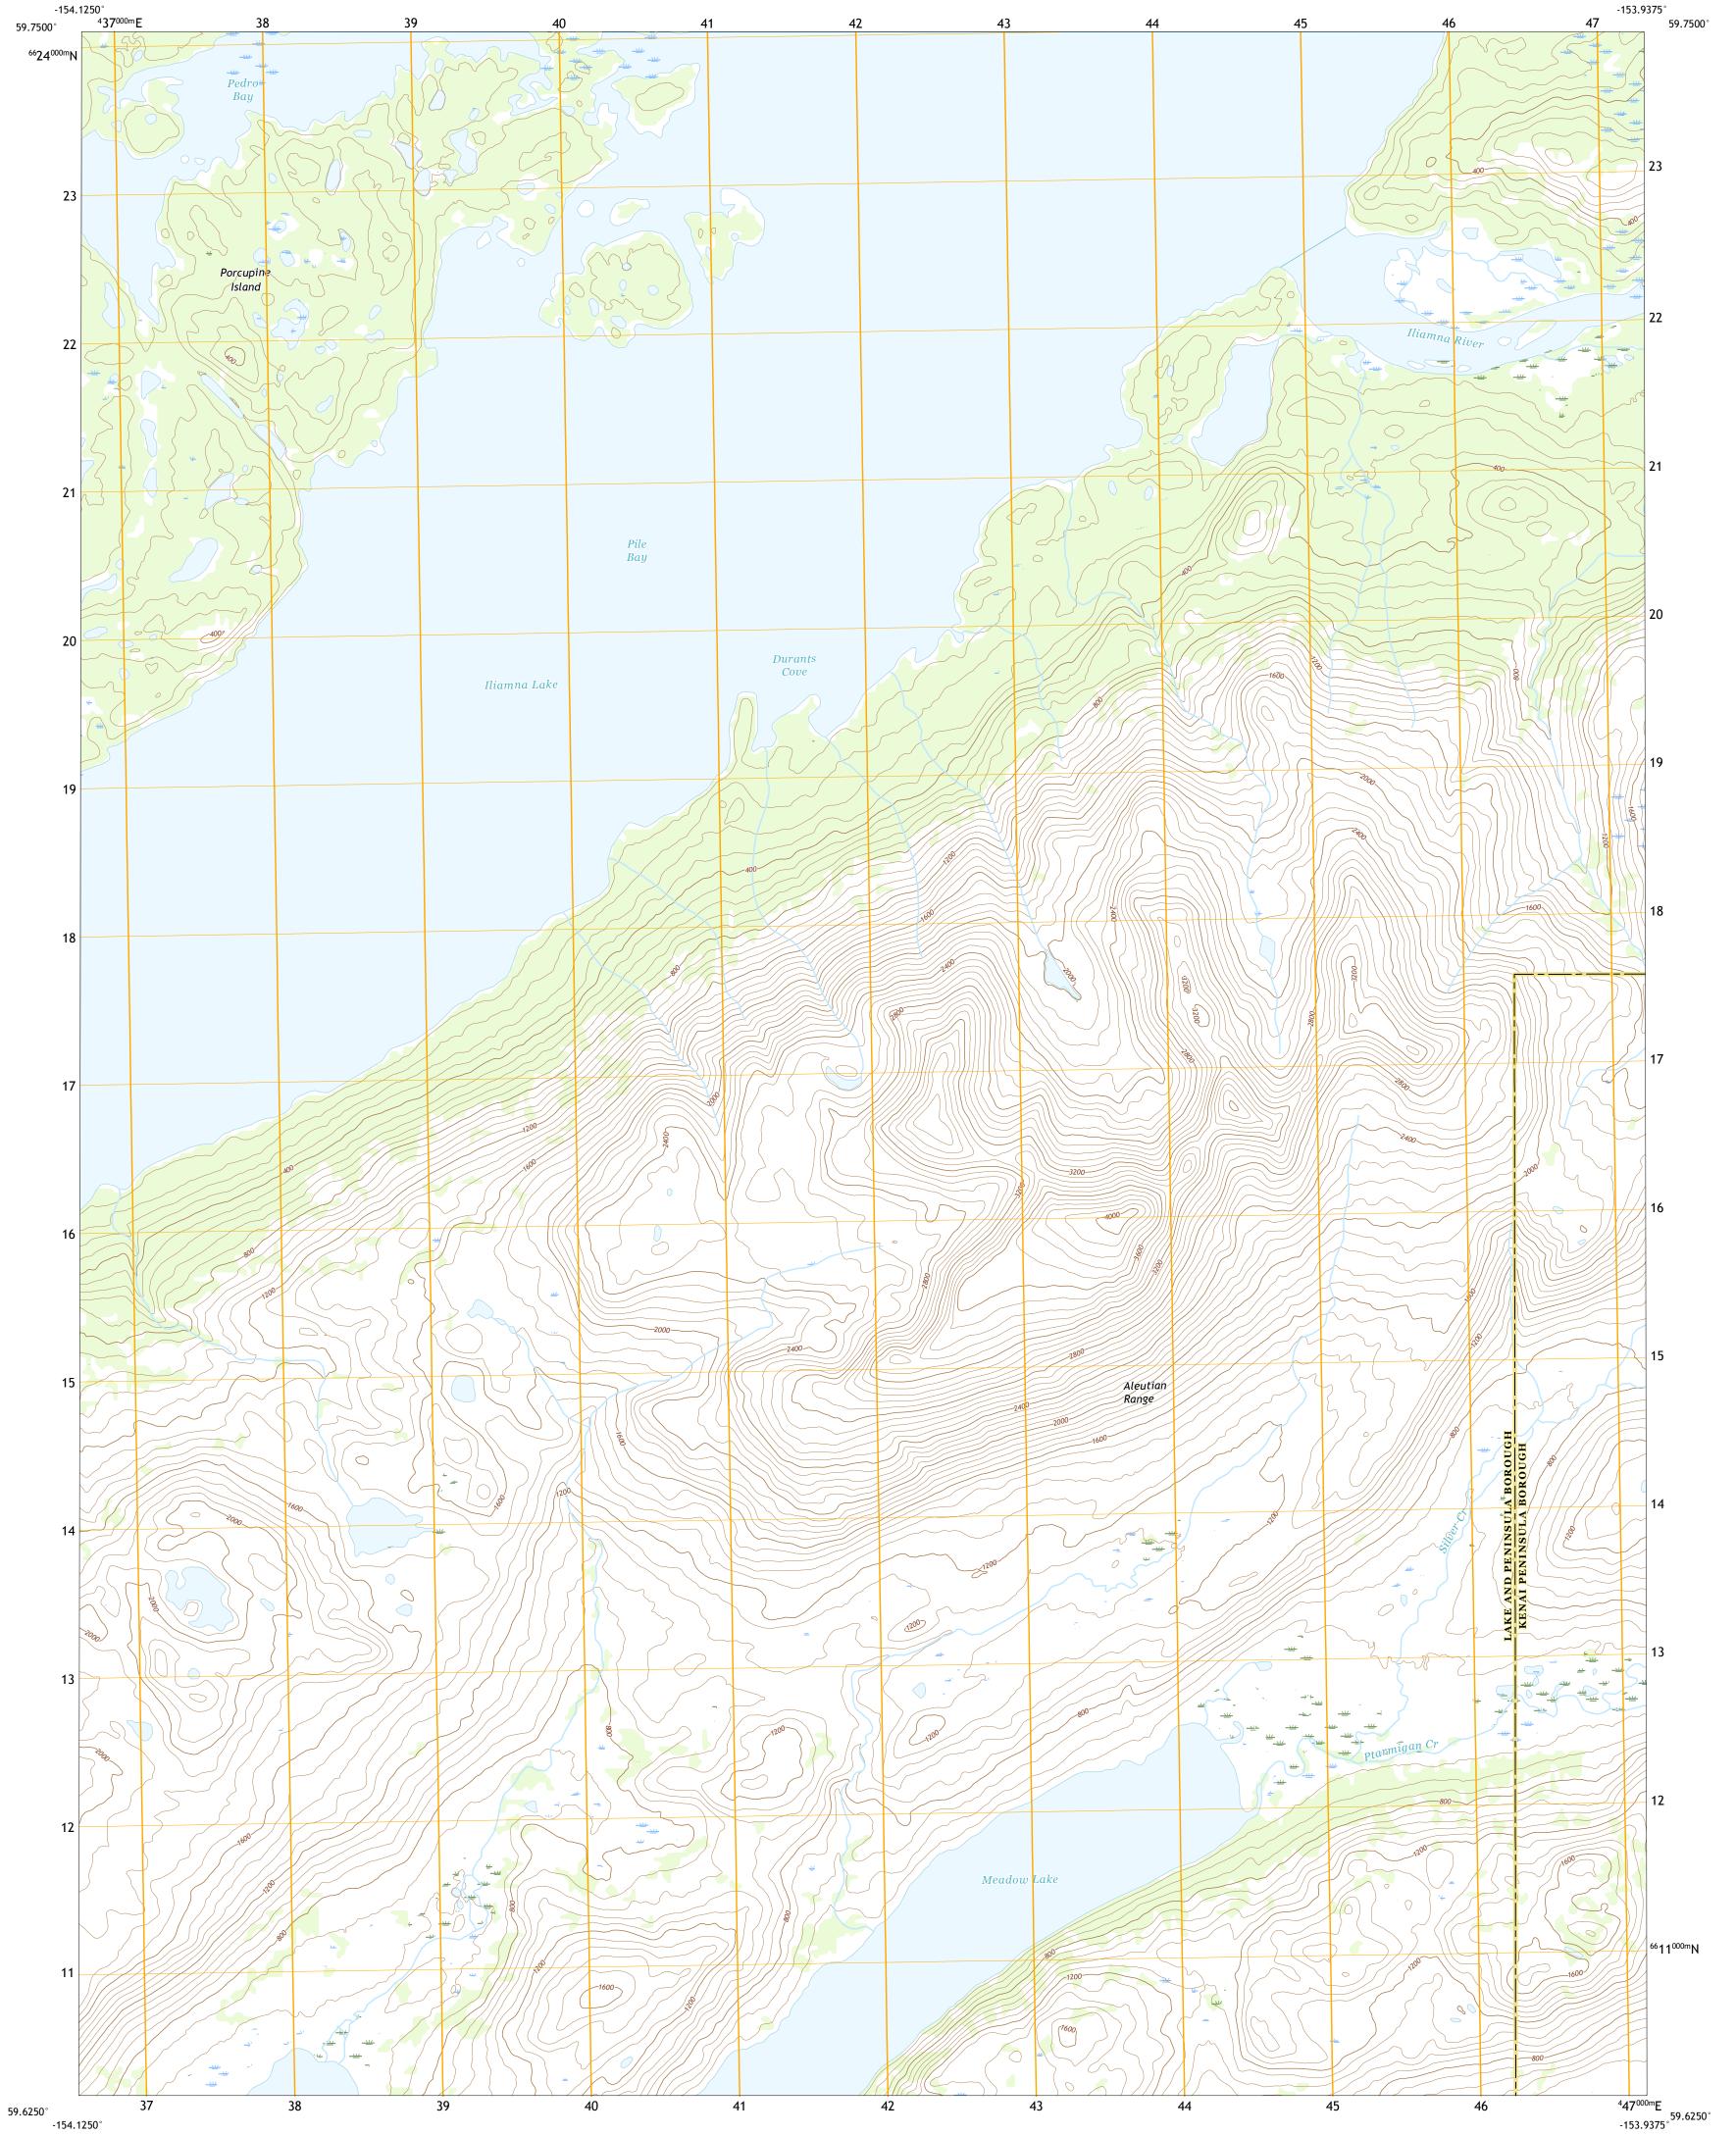

Produced by the United States Geological Survey North American Datum of 1983 (NAD83) World Geodetic System of 1984 (WGS84). Projection and 1 000-meter grid:Universal Transverse Mercator, Zone 5V This map is not a legal document. Boundaries may be generalized for this map scale. Private lands within government reservations may not be shown. Obtain permission before entering private lands. Imagery......SPOT, © July 2011 Roads......GNIS, 1981 - 2010 Hydrography......GNIS, 1981 - 2010 Hydrography.....National Hydrography Dataset, 2002 - 2018 Contours.....National Elevation Dataset, 2018 Boundaries......Multiple sources; see metadata file 2016 - 2017 Public Land Survey System......BLM, 2008 Wetlands......FWS National Wetlands Inventory 1978