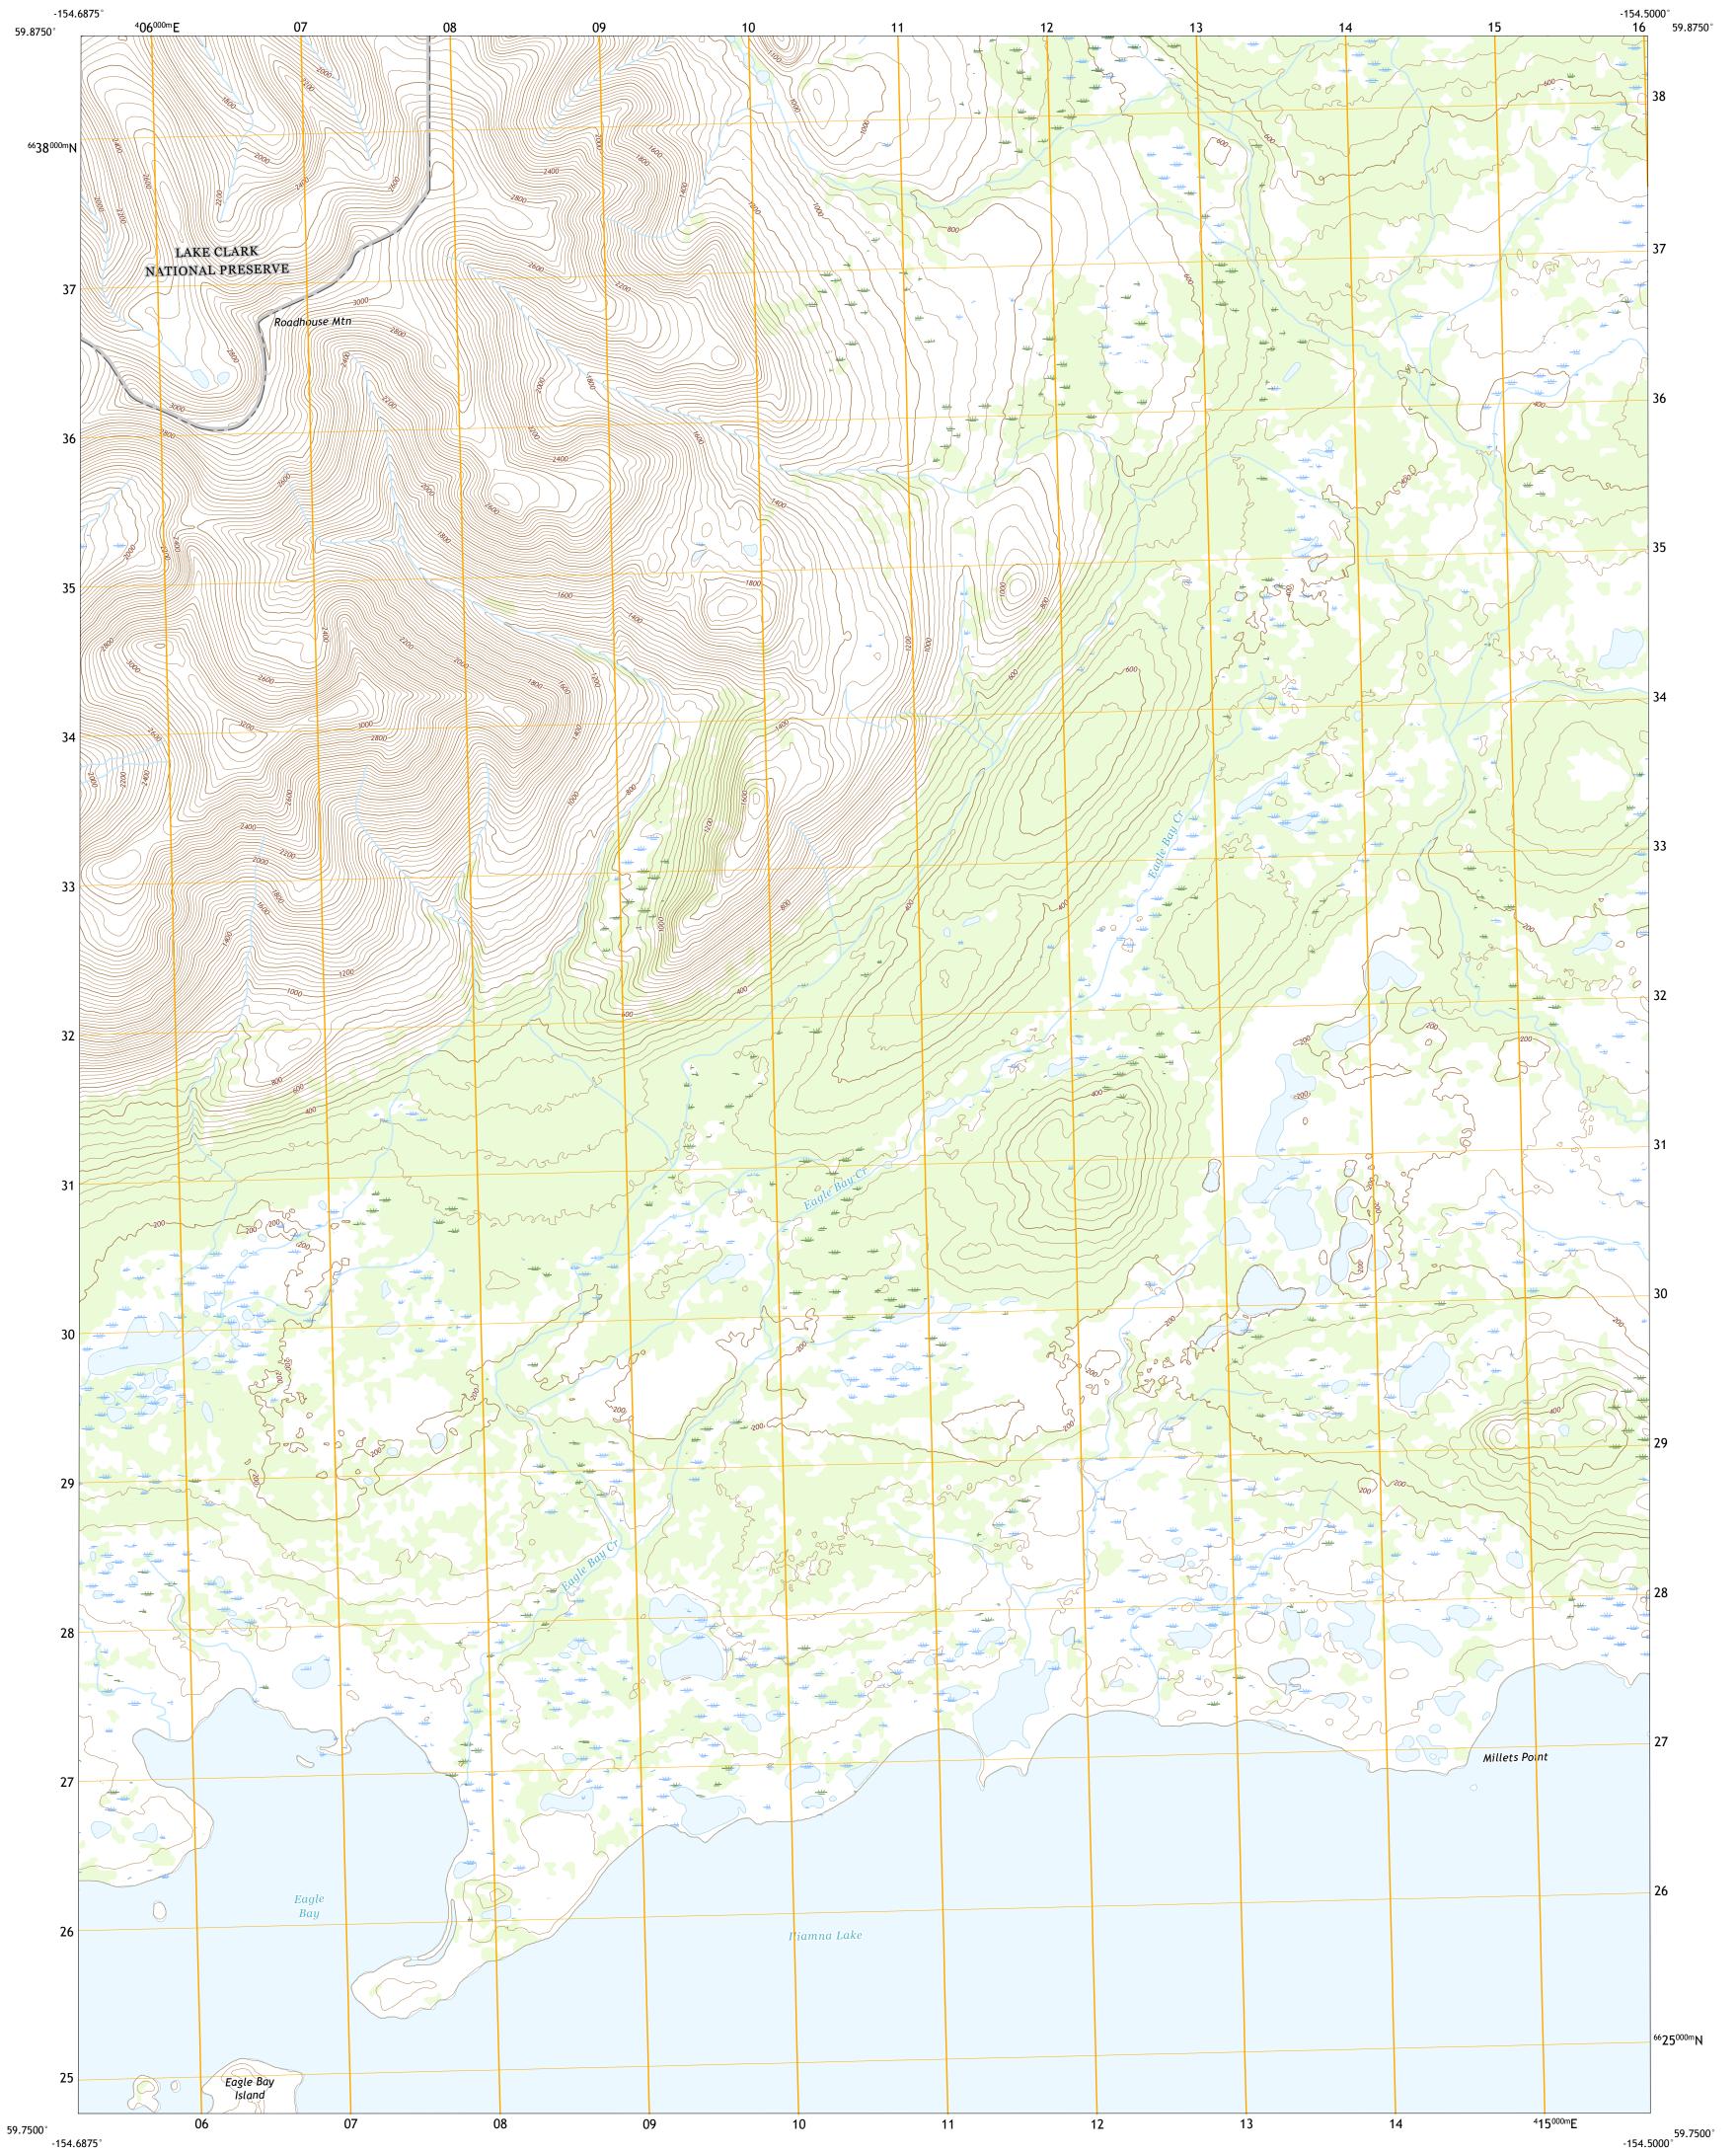

Produced by the United States Geological Survey North American Datum of 1983 (NAD83) World Geodetic System of 1984 (WGS84). Projection and 1 000-meter grid:Universal Transverse Mercator, Zone 5V This map is not a legal document. Boundaries may be generalized for this map scale. Private lands within government reservations may not be shown. Obtain permission before entering private lands. Imagery......SPOT, © June 2009 Roads......GNIS, 1981 - 2017 Hydrography......GNIS, 1981 - 2017 Hydrography.....National Hydrography Dataset, 2002 - 2018 Contours.....National Elevation Dataset, 2018 Boundaries......Multiple sources; see metadata file 2016 - 2017 Public Land Survey System......BLM, 2008 Wetlands......FWS National Wetlands Inventory 1978