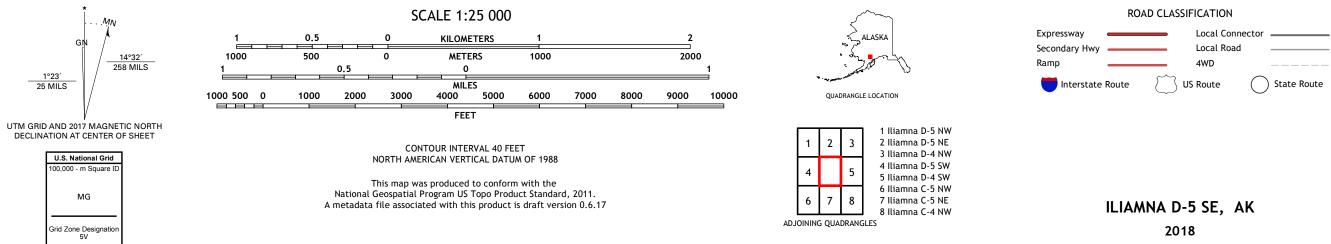

Produced by the United States Geological Survey North American Datum of 1983 (NAD83) World Geodetic System of 1984 (WGS84). Projection and 1 000-meter grid:Universal Transverse Mercator, Zone 5V This map is not a legal document. Boundaries may be generalized for this map scale. Private lands within government reservations may not be shown. Obtain permission before entering private lands. Imagery......SPOT, © June 2009 Roads......GNIS, 1981 - 2017 Hydrography......GNIS, 1981 - 2017 Hydrography.....National Hydrography Dataset, 2002 - 2018 Contours.....National Elevation Dataset, 2018 Boundaries......Multiple sources; see metadata file 2016 - 2017 Public Land Survey System......BLM, 2008 Wetlands......FWS National Wetlands Inventory 1978