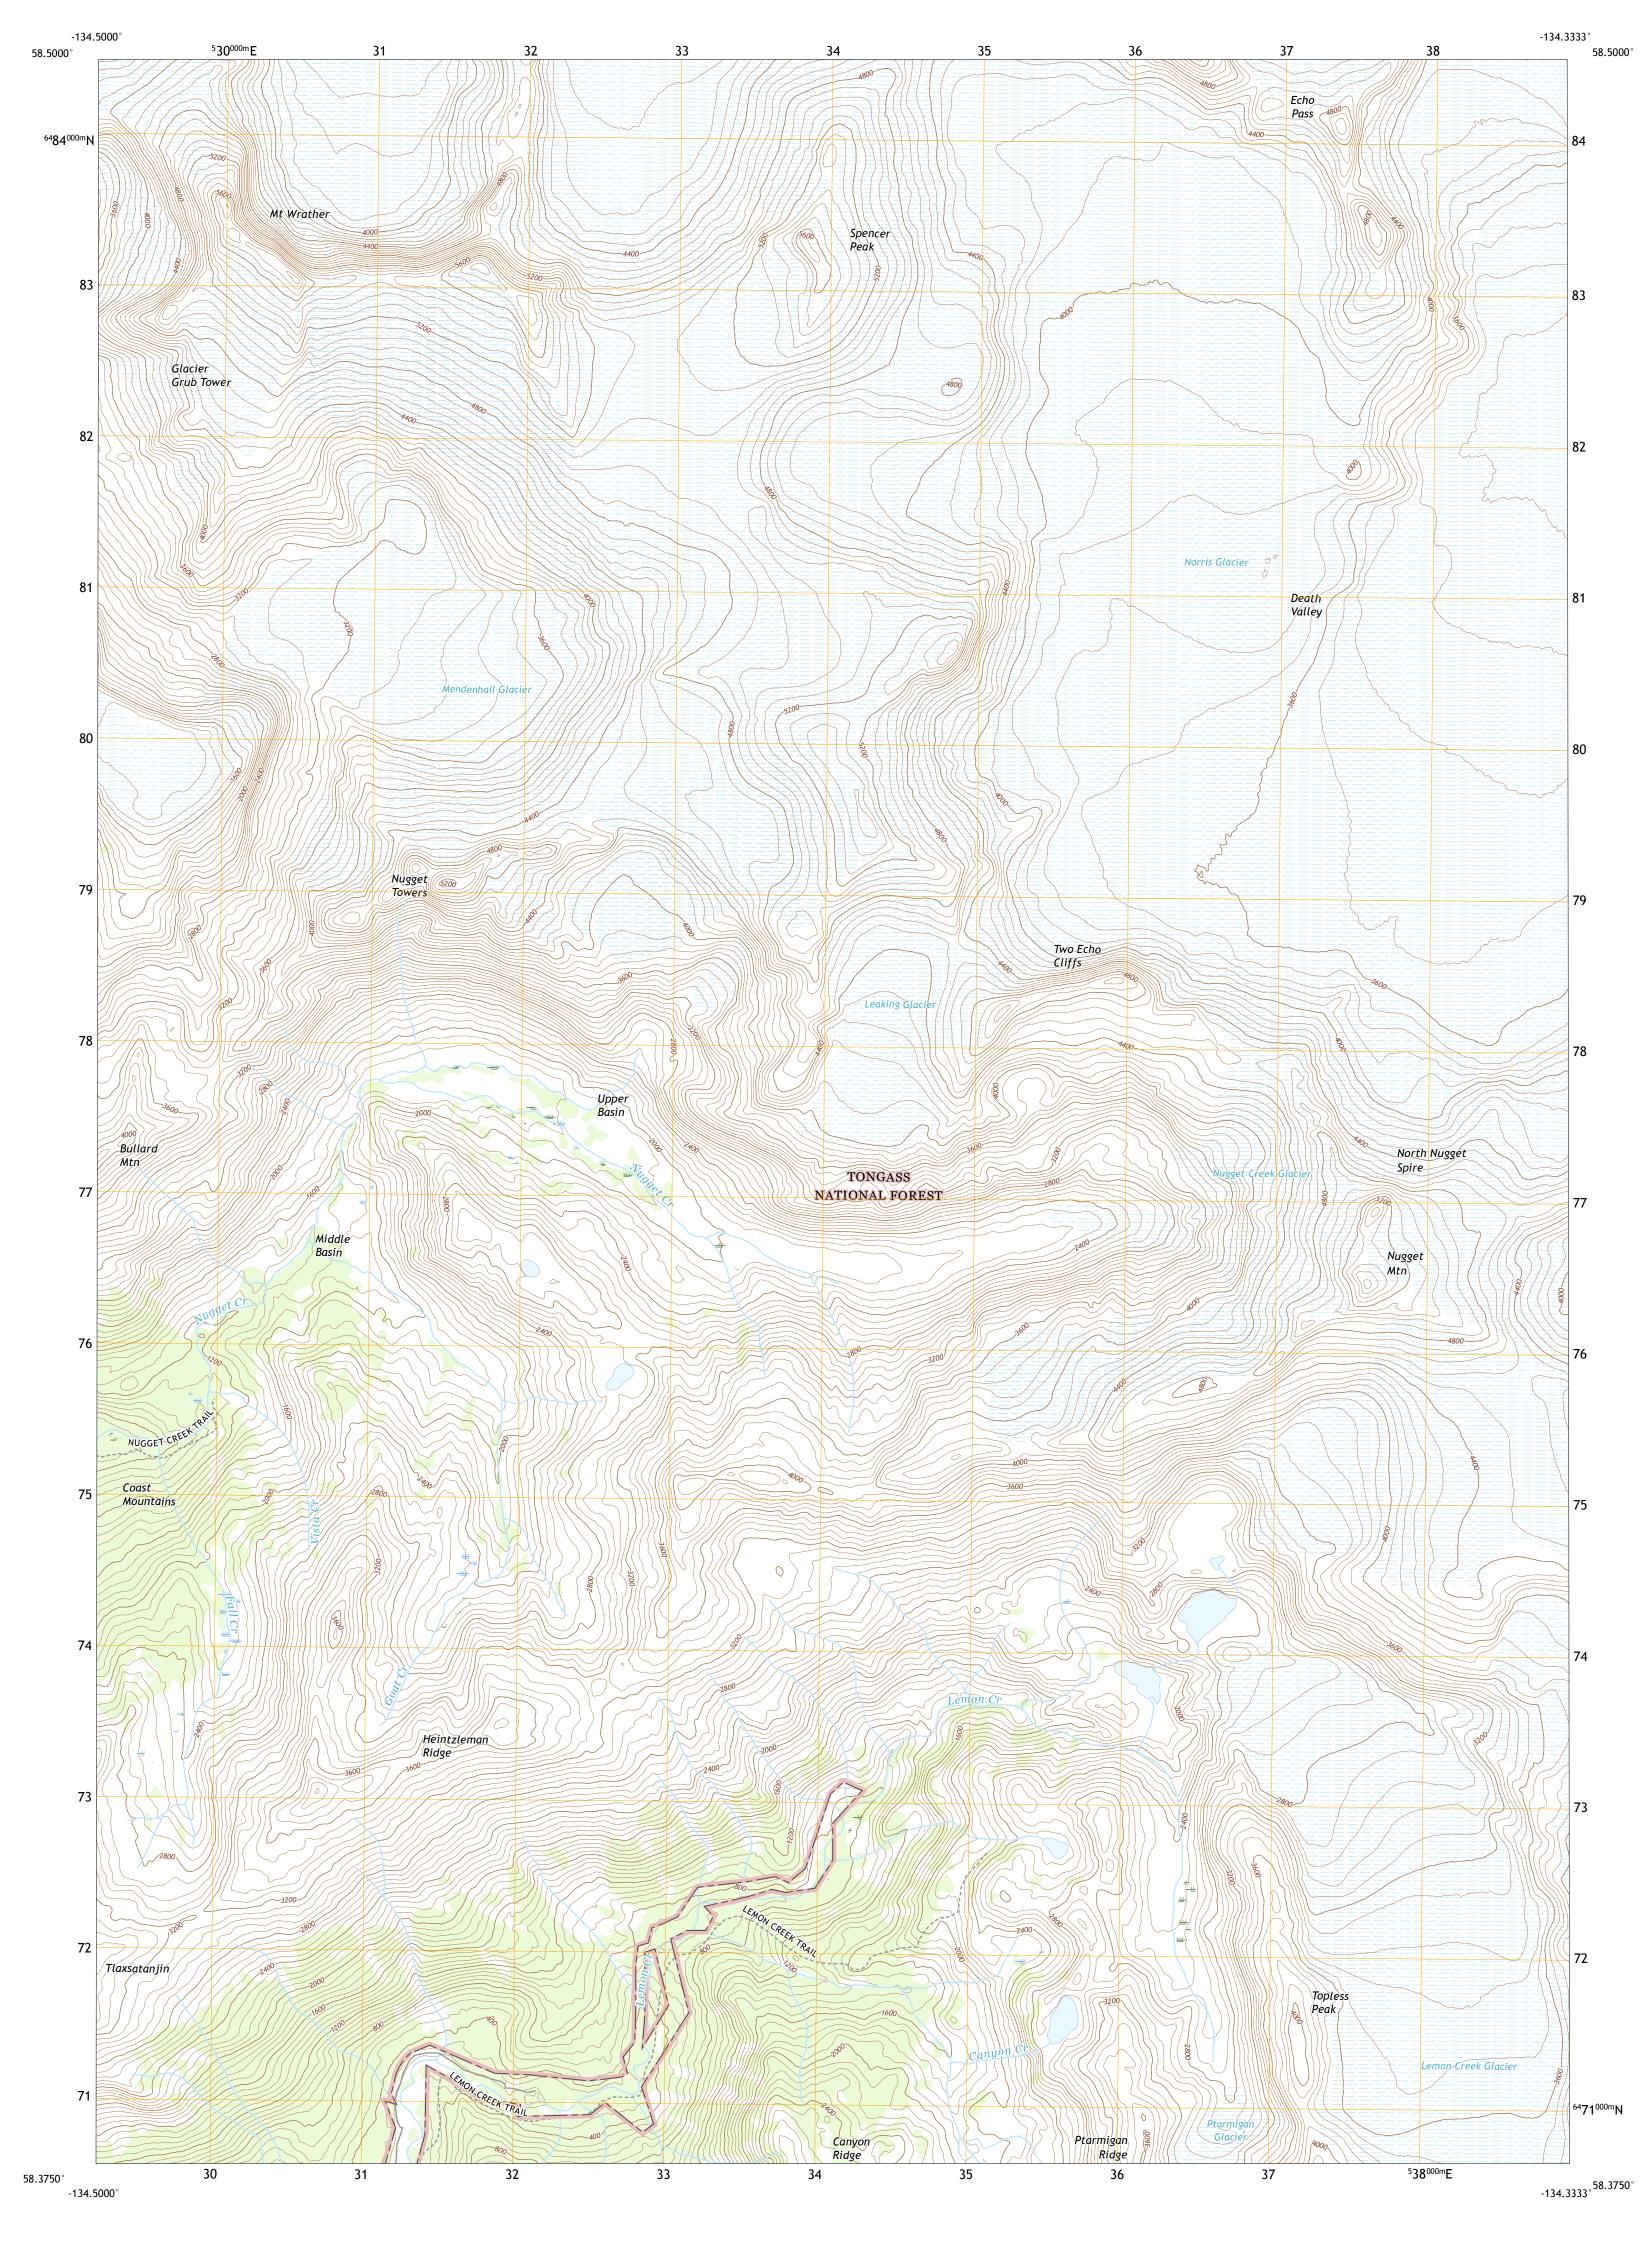

World Geodetic System of 1984 (WGS84). Projection and 1 000-meter grid:Universal Transverse Mercator, Zone 8V

This map is not a legal document. Boundaries may be generalized for this map scale. Private lands within government reservations may not be shown. Obtain permission before entering private lands.

.....National Hydrography Dataset, 2002 - 2014
......National Elevation Dataset, 2016
sources; see metadata file 2017
......BLM, 2008 - 2017 Hydrography..... 

Wetlands

Inventory 1979

NK

Grid Zone Designati 8V

This map was produced to conform with the National Geospatial Program US Topo Product Standard, 2011. A metadata file associated with this product is draft version 0.6.17

ADJOINING QUADRANGLES

4 Juneau B-2 NW 5 Juneau B-1 NW

6 Juneau B-2 SW 7 Juneau B-2 SE

8 Juneau B-1 SW

JUNEAU B-2 NE, AK 2017