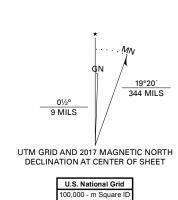

World Geodetic System of 1984 (WGS84). Projection and 1 000-meter grid:Universal Transverse Mercator, Zone 8V

This map is not a legal document. Boundaries may be generalized for this map scale. Private lands within government reservations may not be shown. Obtain permission before entering private lands.