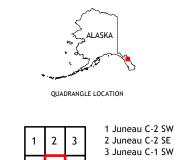

This map was produced to conform with the National Geospatial Program US Topo Product Standard, 2011. A metadata file associated with this product is draft version 0.6.17

ADJOINING QUADRANGLES

4 Juneau B-2 NW 5 Juneau B-1 NW

6 Juneau B-2 SW 7 Juneau B-2 SE

8 Juneau B-1 SW

JUNEAU B-2 NE, AK 2017