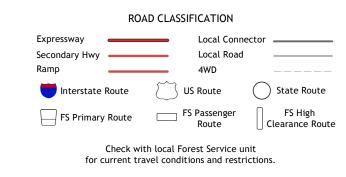

World Geodetic System of 1984 (WGS84). Projection and 1 000-meter grid:Universal Transverse Mercator, Zone 8V

This map is not a legal document. Boundaries may be generalized for this map scale. Private lands within government reservations may not be shown. Obtain permission before entering private lands.