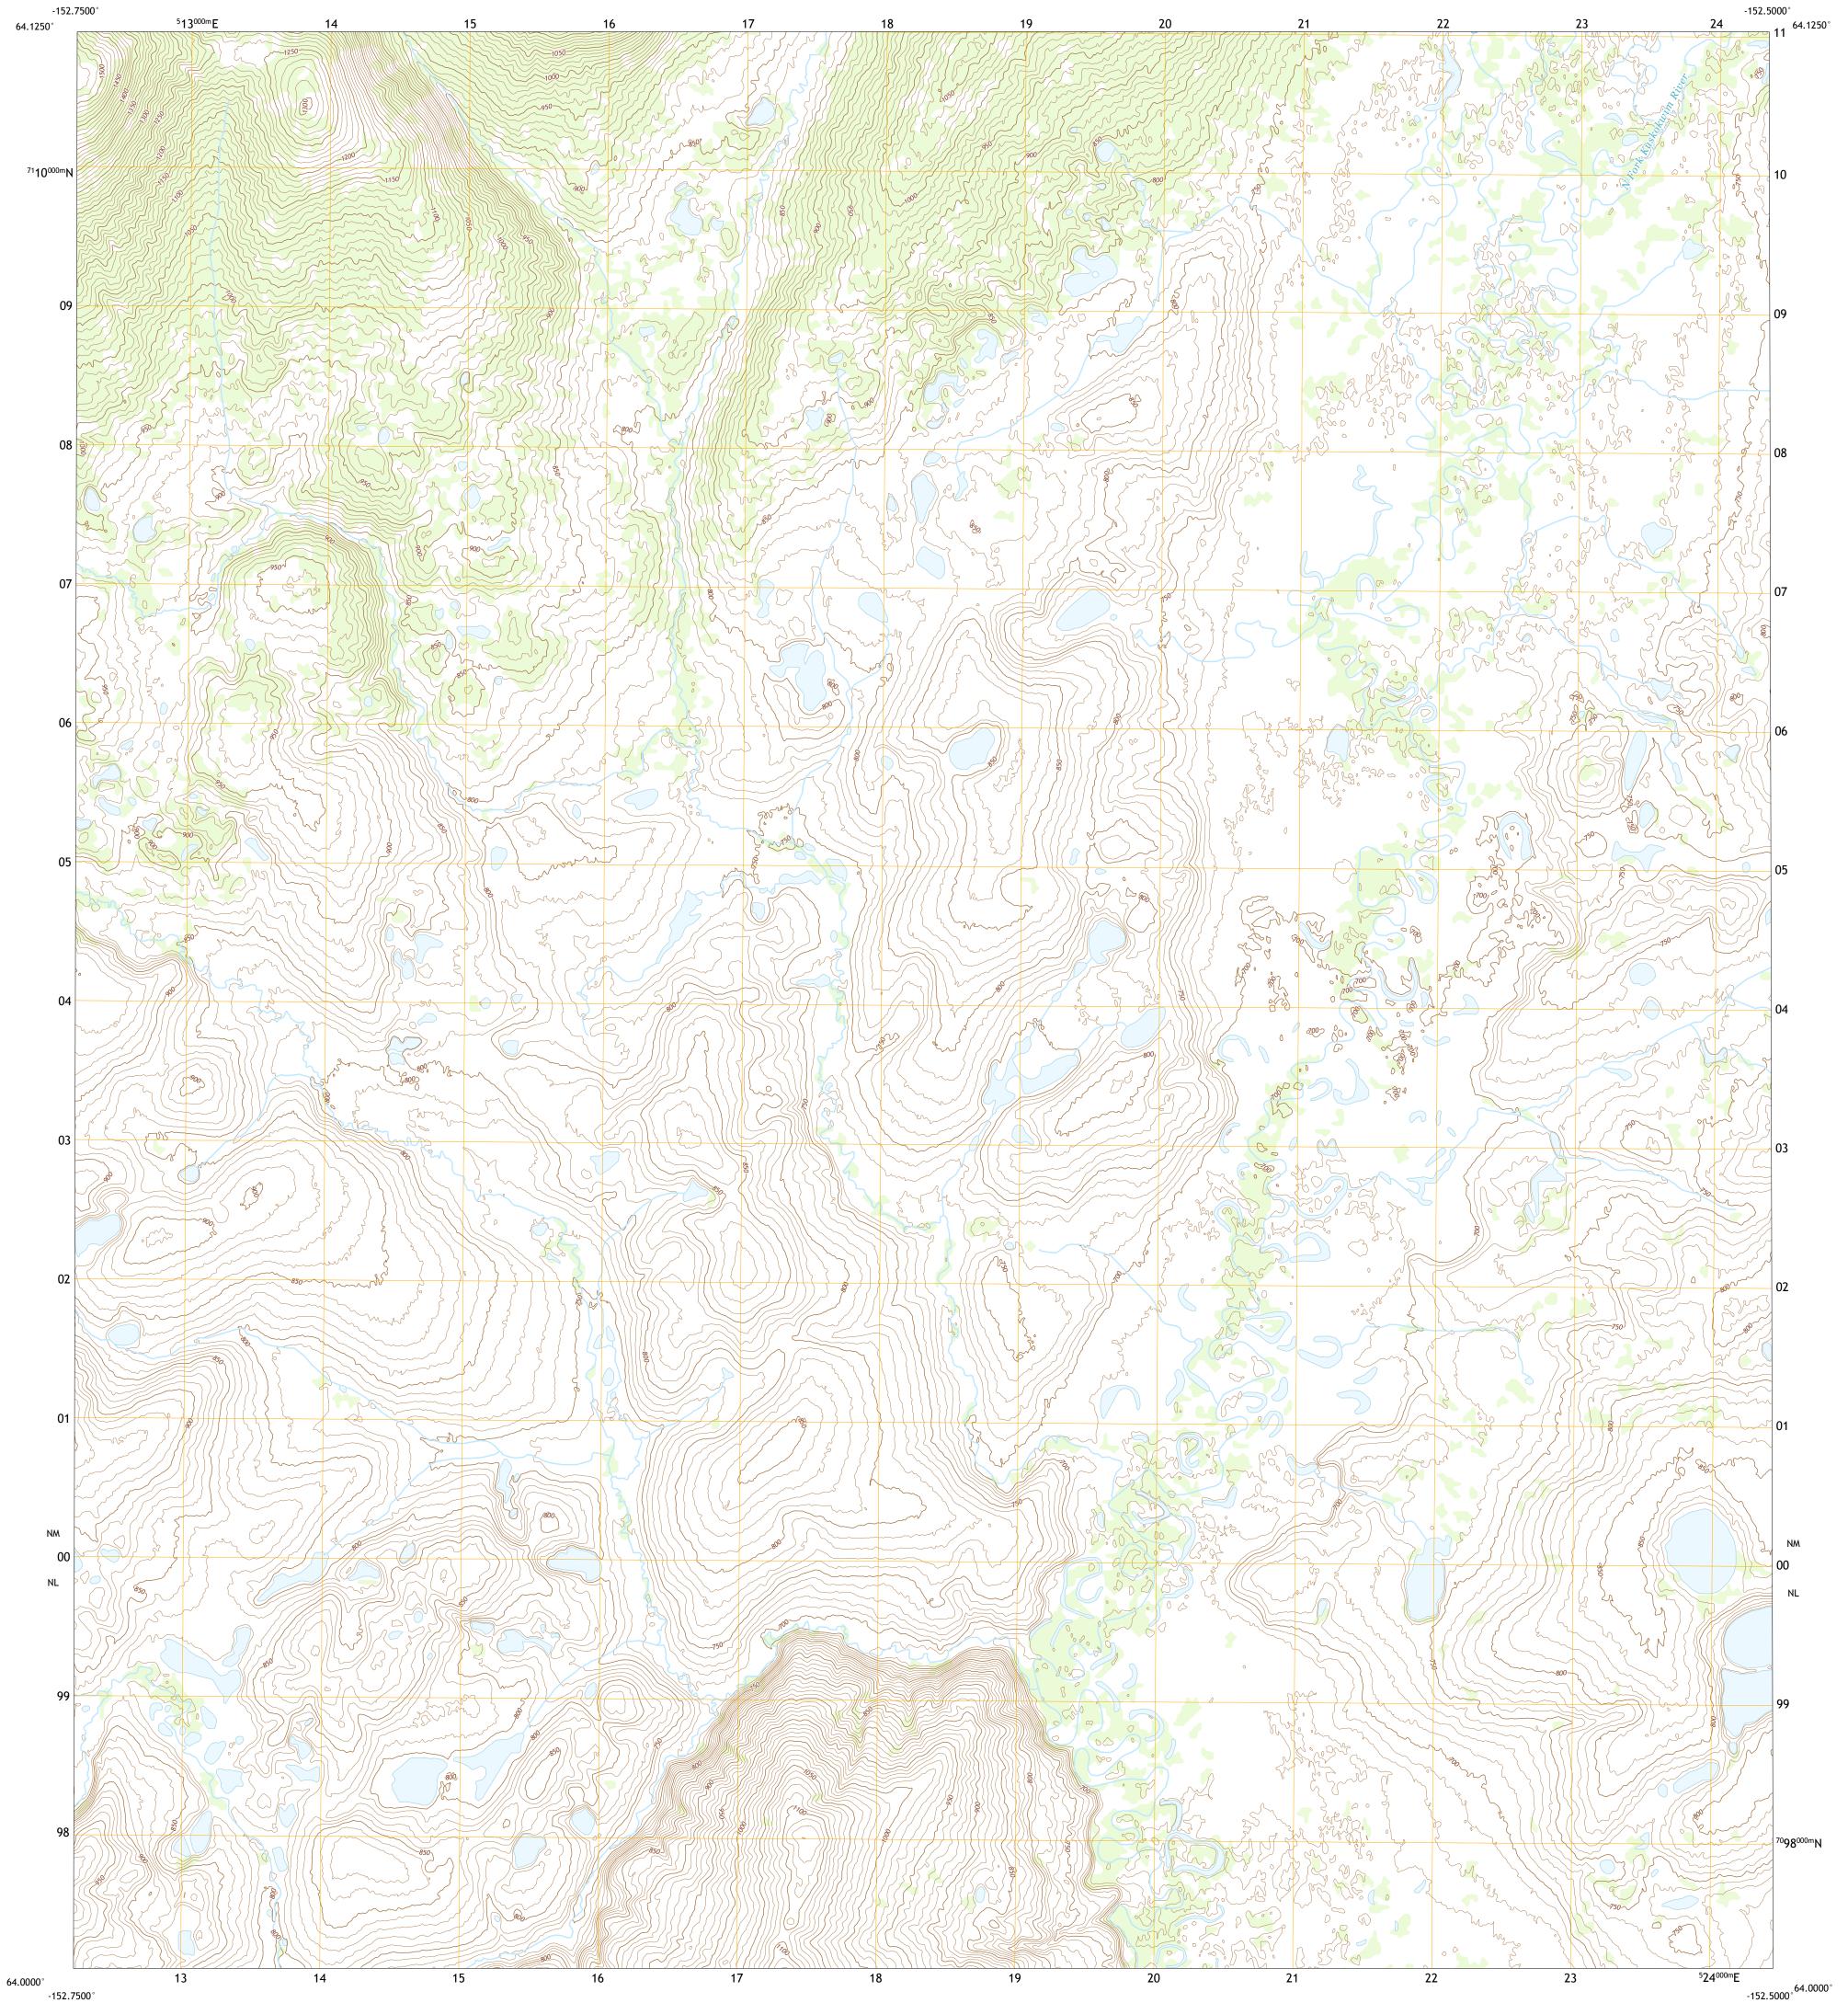

U.S. DEPARTMENT OF THE INTERIOR U.S. GEOLOGICAL SURVEY

KANTISHNA RIVER A-6 SE QUADRANGLE ALASKA - YUKON-KOYUKUK CENSUS AREA 7.5-MINUTE SERIES

North American Datum of 1983 (NAD83) World Geodetic System of 1984 (WGS84). Projection and 1 000-meter grid:Universal Transverse Mercator, Zone 5W\5V This map is not a legal document. Boundaries may be generalized for this map scale. Private lands within government reservations may not be shown. Obtain permission before entering private lands. .....SPOT, © August 2008 .....Alaska Dept. of Transportation, Not Available .....GNIS, Not Available Imagery.... Roads..... Names.....