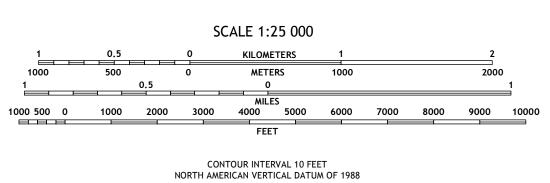

Produced by the United States Geological Survey North American Datum of 1983 (NAD83) World Geodetic System of 1984 (WGS84). Projection and 1 000-meter grid:Universal Transverse Mercator, Zone 5W This map is not a legal document. Boundaries may be generalized for this map scale. Private lands within government reservations may not be shown. Obtain permission before entering private lands. ......SPOT, © August 2010 ....Alaska Dept. of Transportation, Not Available ......GNIS, Not Available Imagery.... Roads..... Names..... 



NM

Grid Zone Designation



This map was produced to conform with the National Geospatial Program US Topo Product Standard, 2011. A metadata file associated with this product is draft version 0.6.17