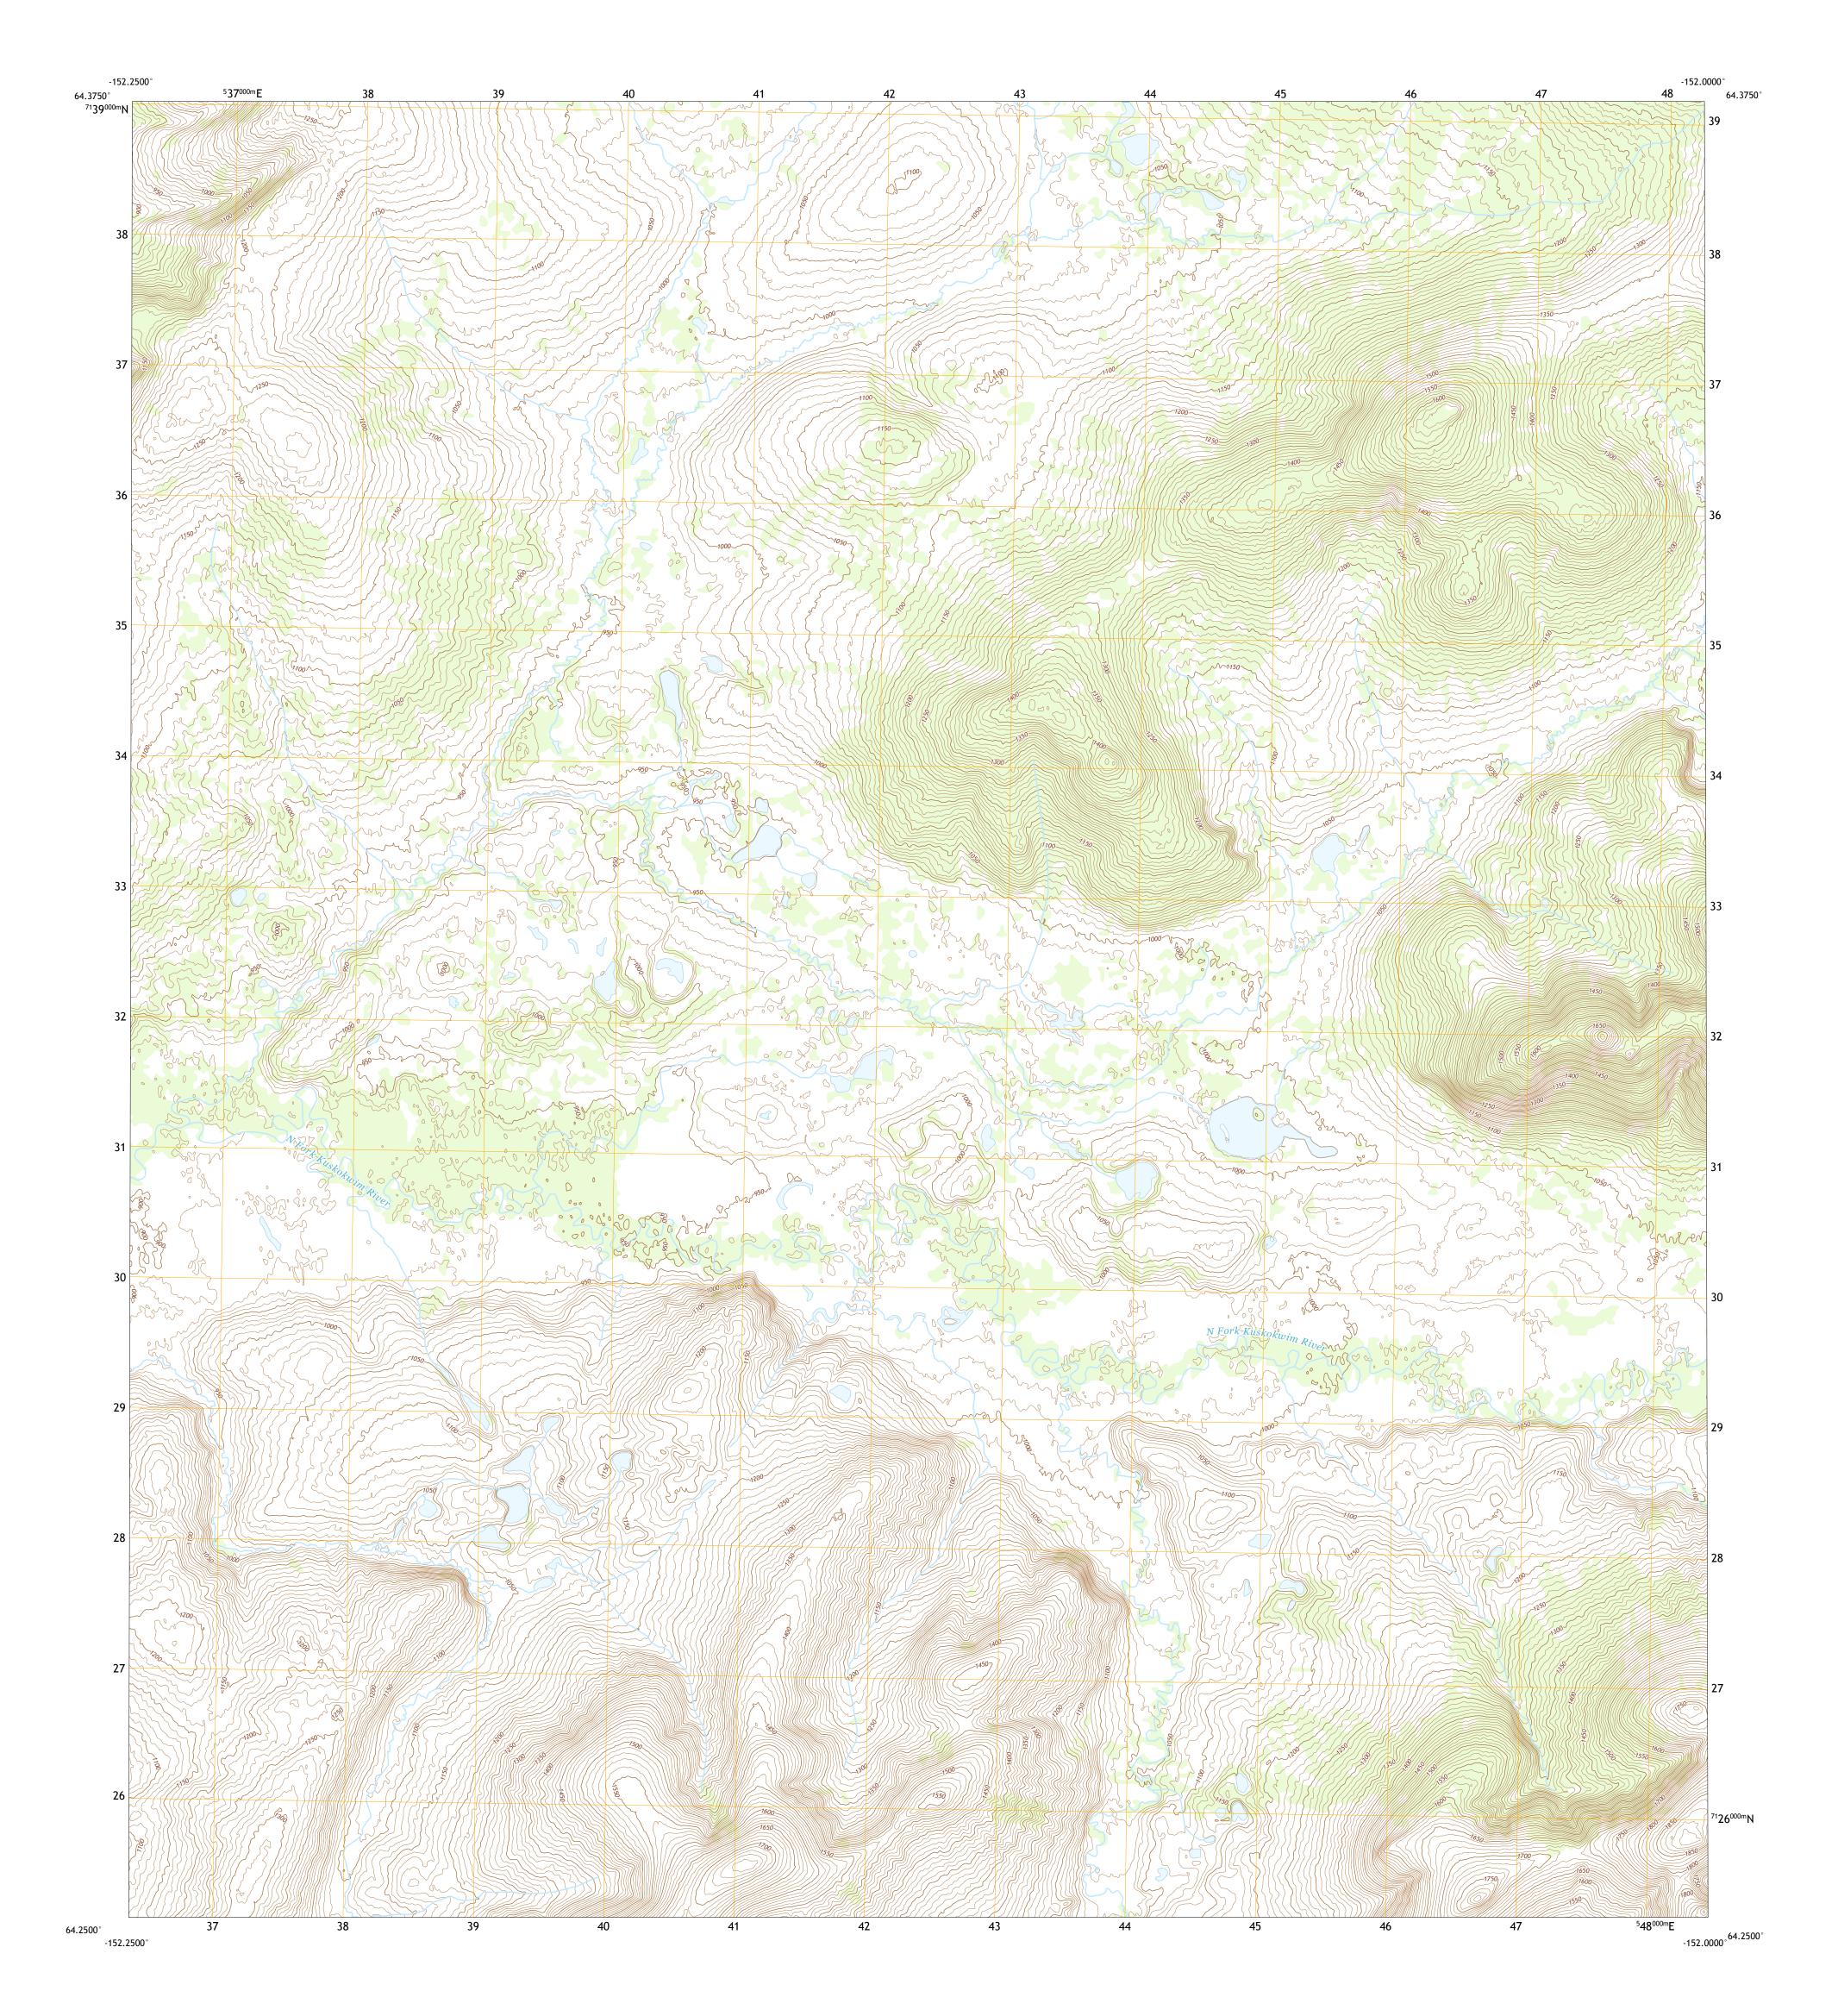

Produced by the United States Geological Survey North American Datum of 1983 (NAD83) World Geodetic System of 1984 (WGS84). Projection and 1 000-meter grid:Universal Transverse Mercator, Zone 5W This map is not a legal document. Boundaries may be generalized for this map scale. Private lands within government reservations may not be shown. Obtain permission before entering private lands. ......SPOT, © August 2010 ....Alaska Dept. of Transportation, Not Available ......GNIS, Not Available Imagery.... Roads..... Names..... 