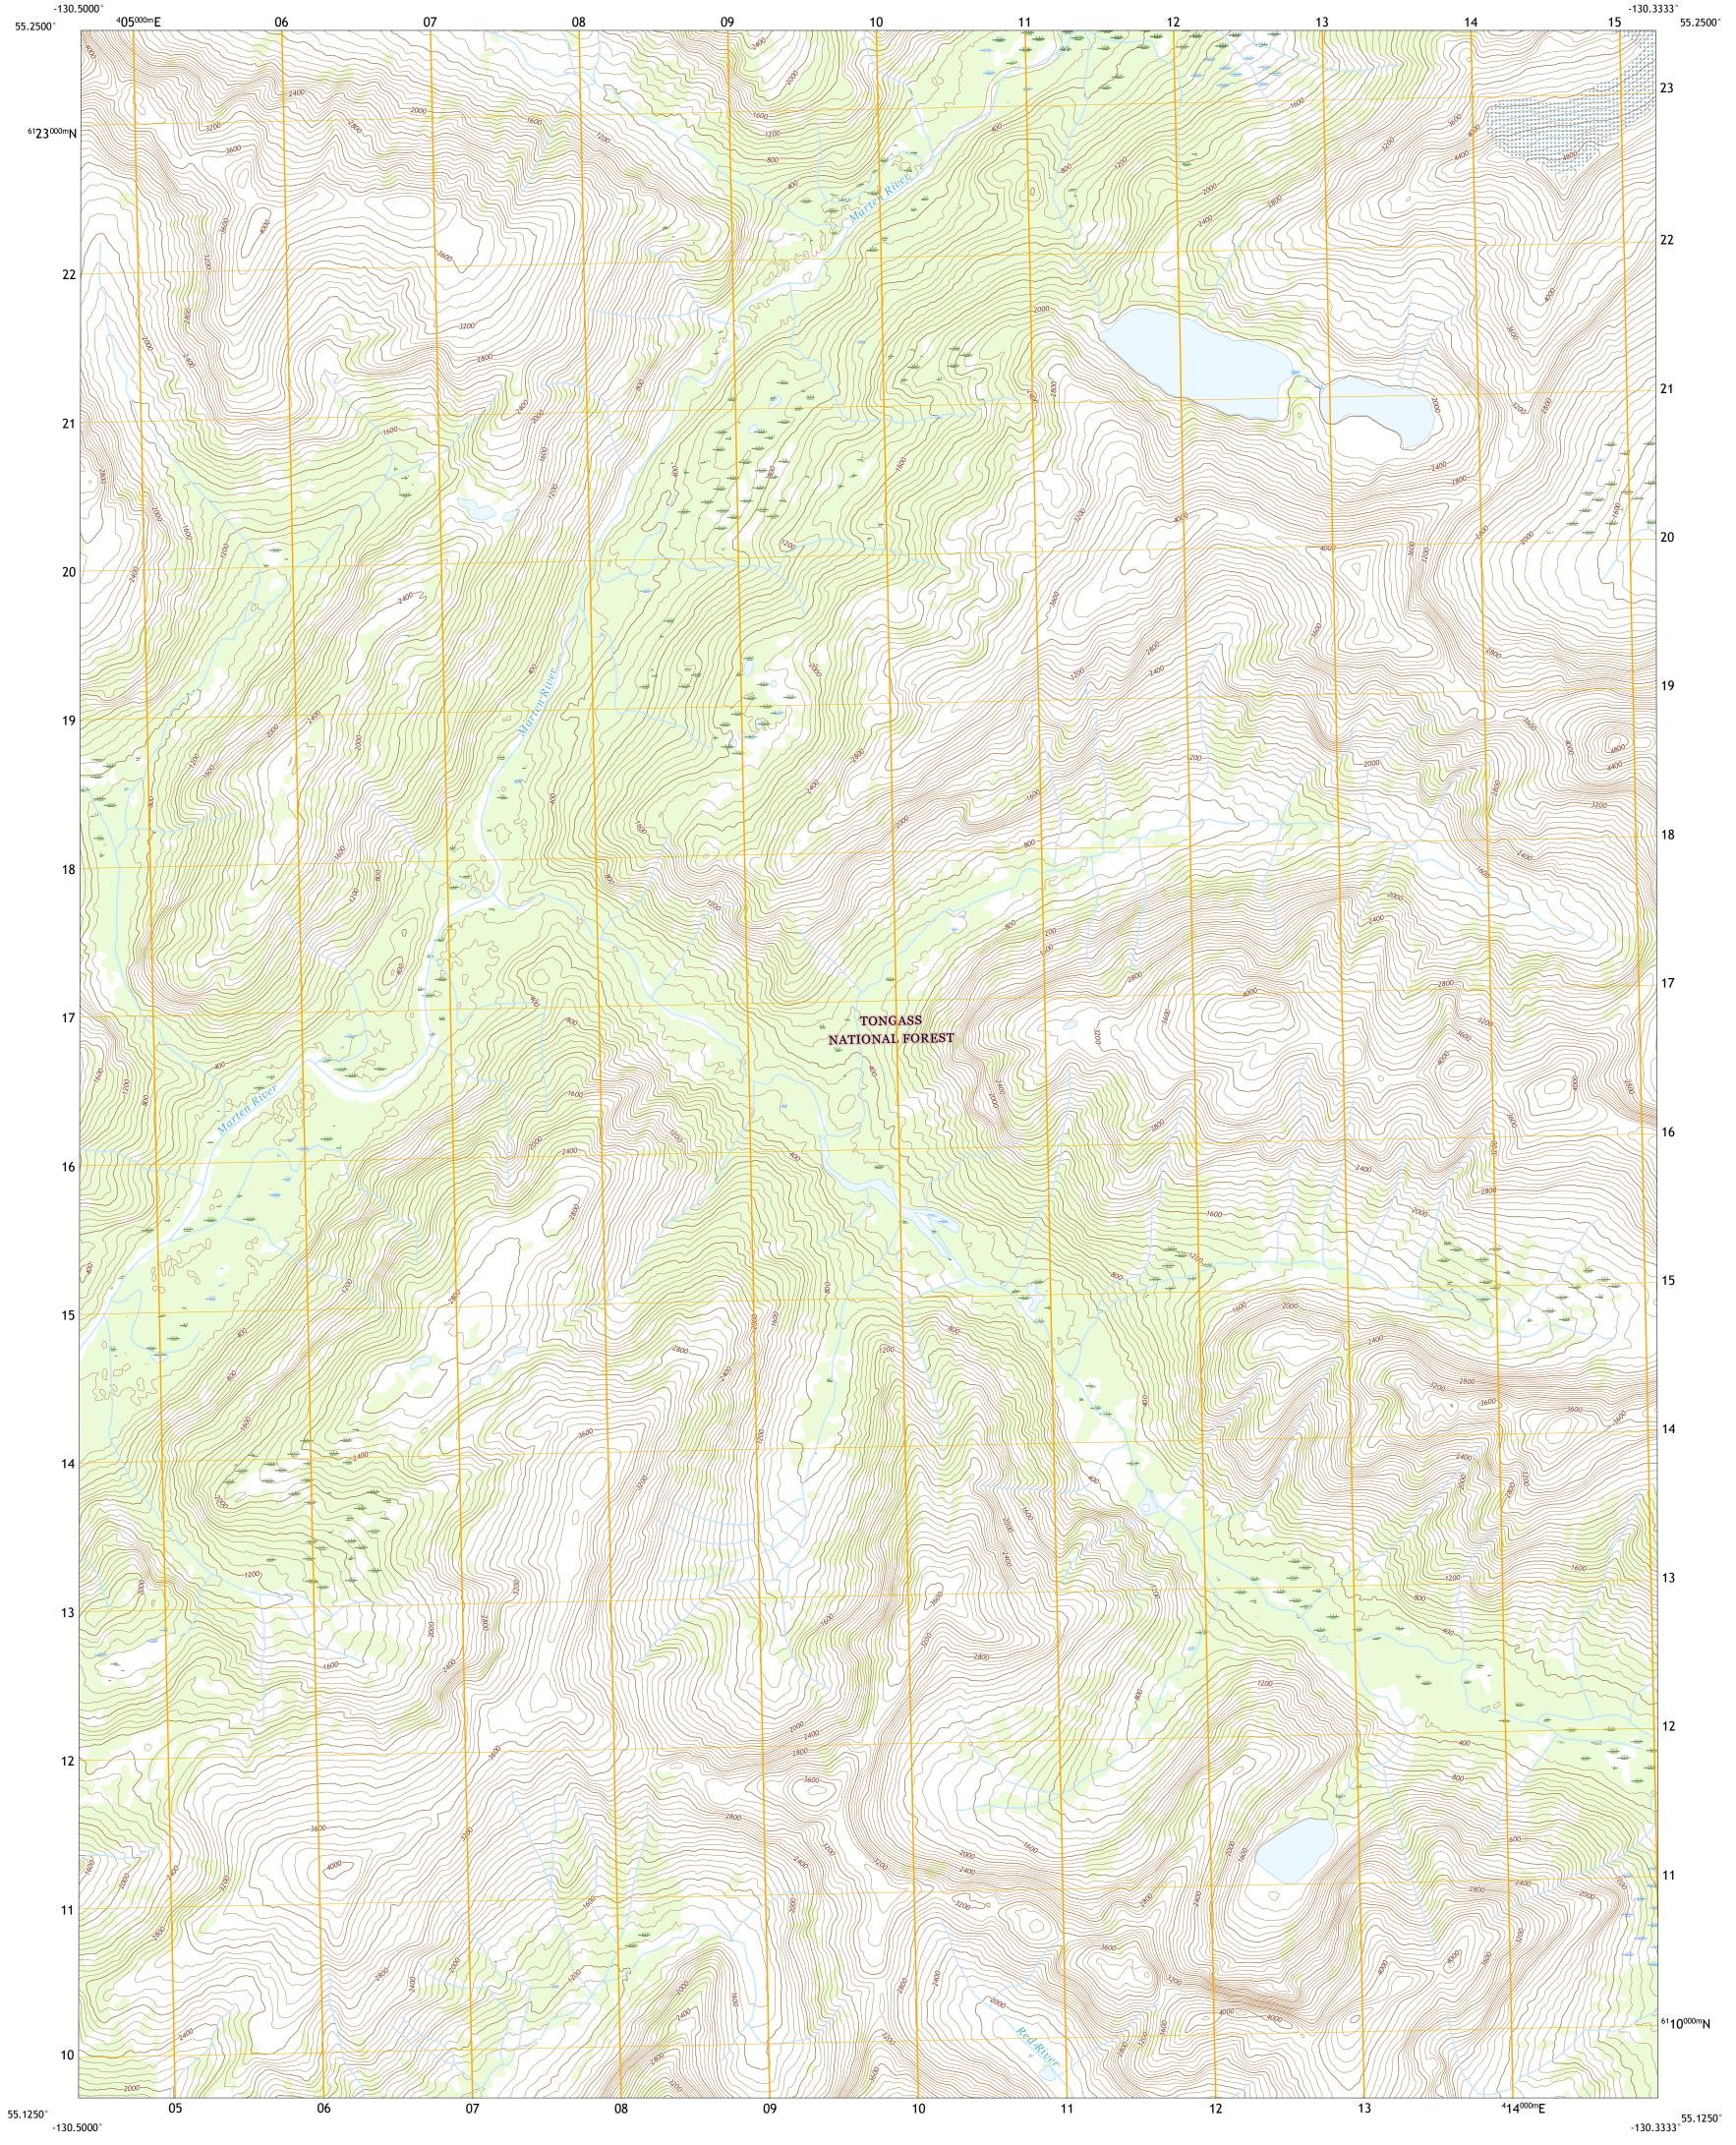

KETCHIKAN A-2 NE QUADRANGLE ALASKA - KETCHIKAN GATEWAY BOROUGH 7.5-MINUTE SERIES

-130.5000°

**Produced by the United States Geological Survey** North American Datum of 1983 (NAD83) World Geodetic System of 1984 (WGS84). Projection and 1 000-meter grid:Universal Transverse Mercator, Zone 9U

This map is not a legal document. Boundaries may be generalized for this map scale. Private lands within government reservations may not be shown. Obtain permission before entering private lands.

....SPOT, © Not Available Imagery... Roads..... Names......GNIS, Not Available Hydrography......GNIS, Not Available Contours......National Hydrography Dataset, 2003 - 2018 Boundaries.....Multiple sources; see metadata file 2015 Public Land Survey System......BLM, 2008 Wetlands......FWS National Wetlands Inventory 1979 - 1987