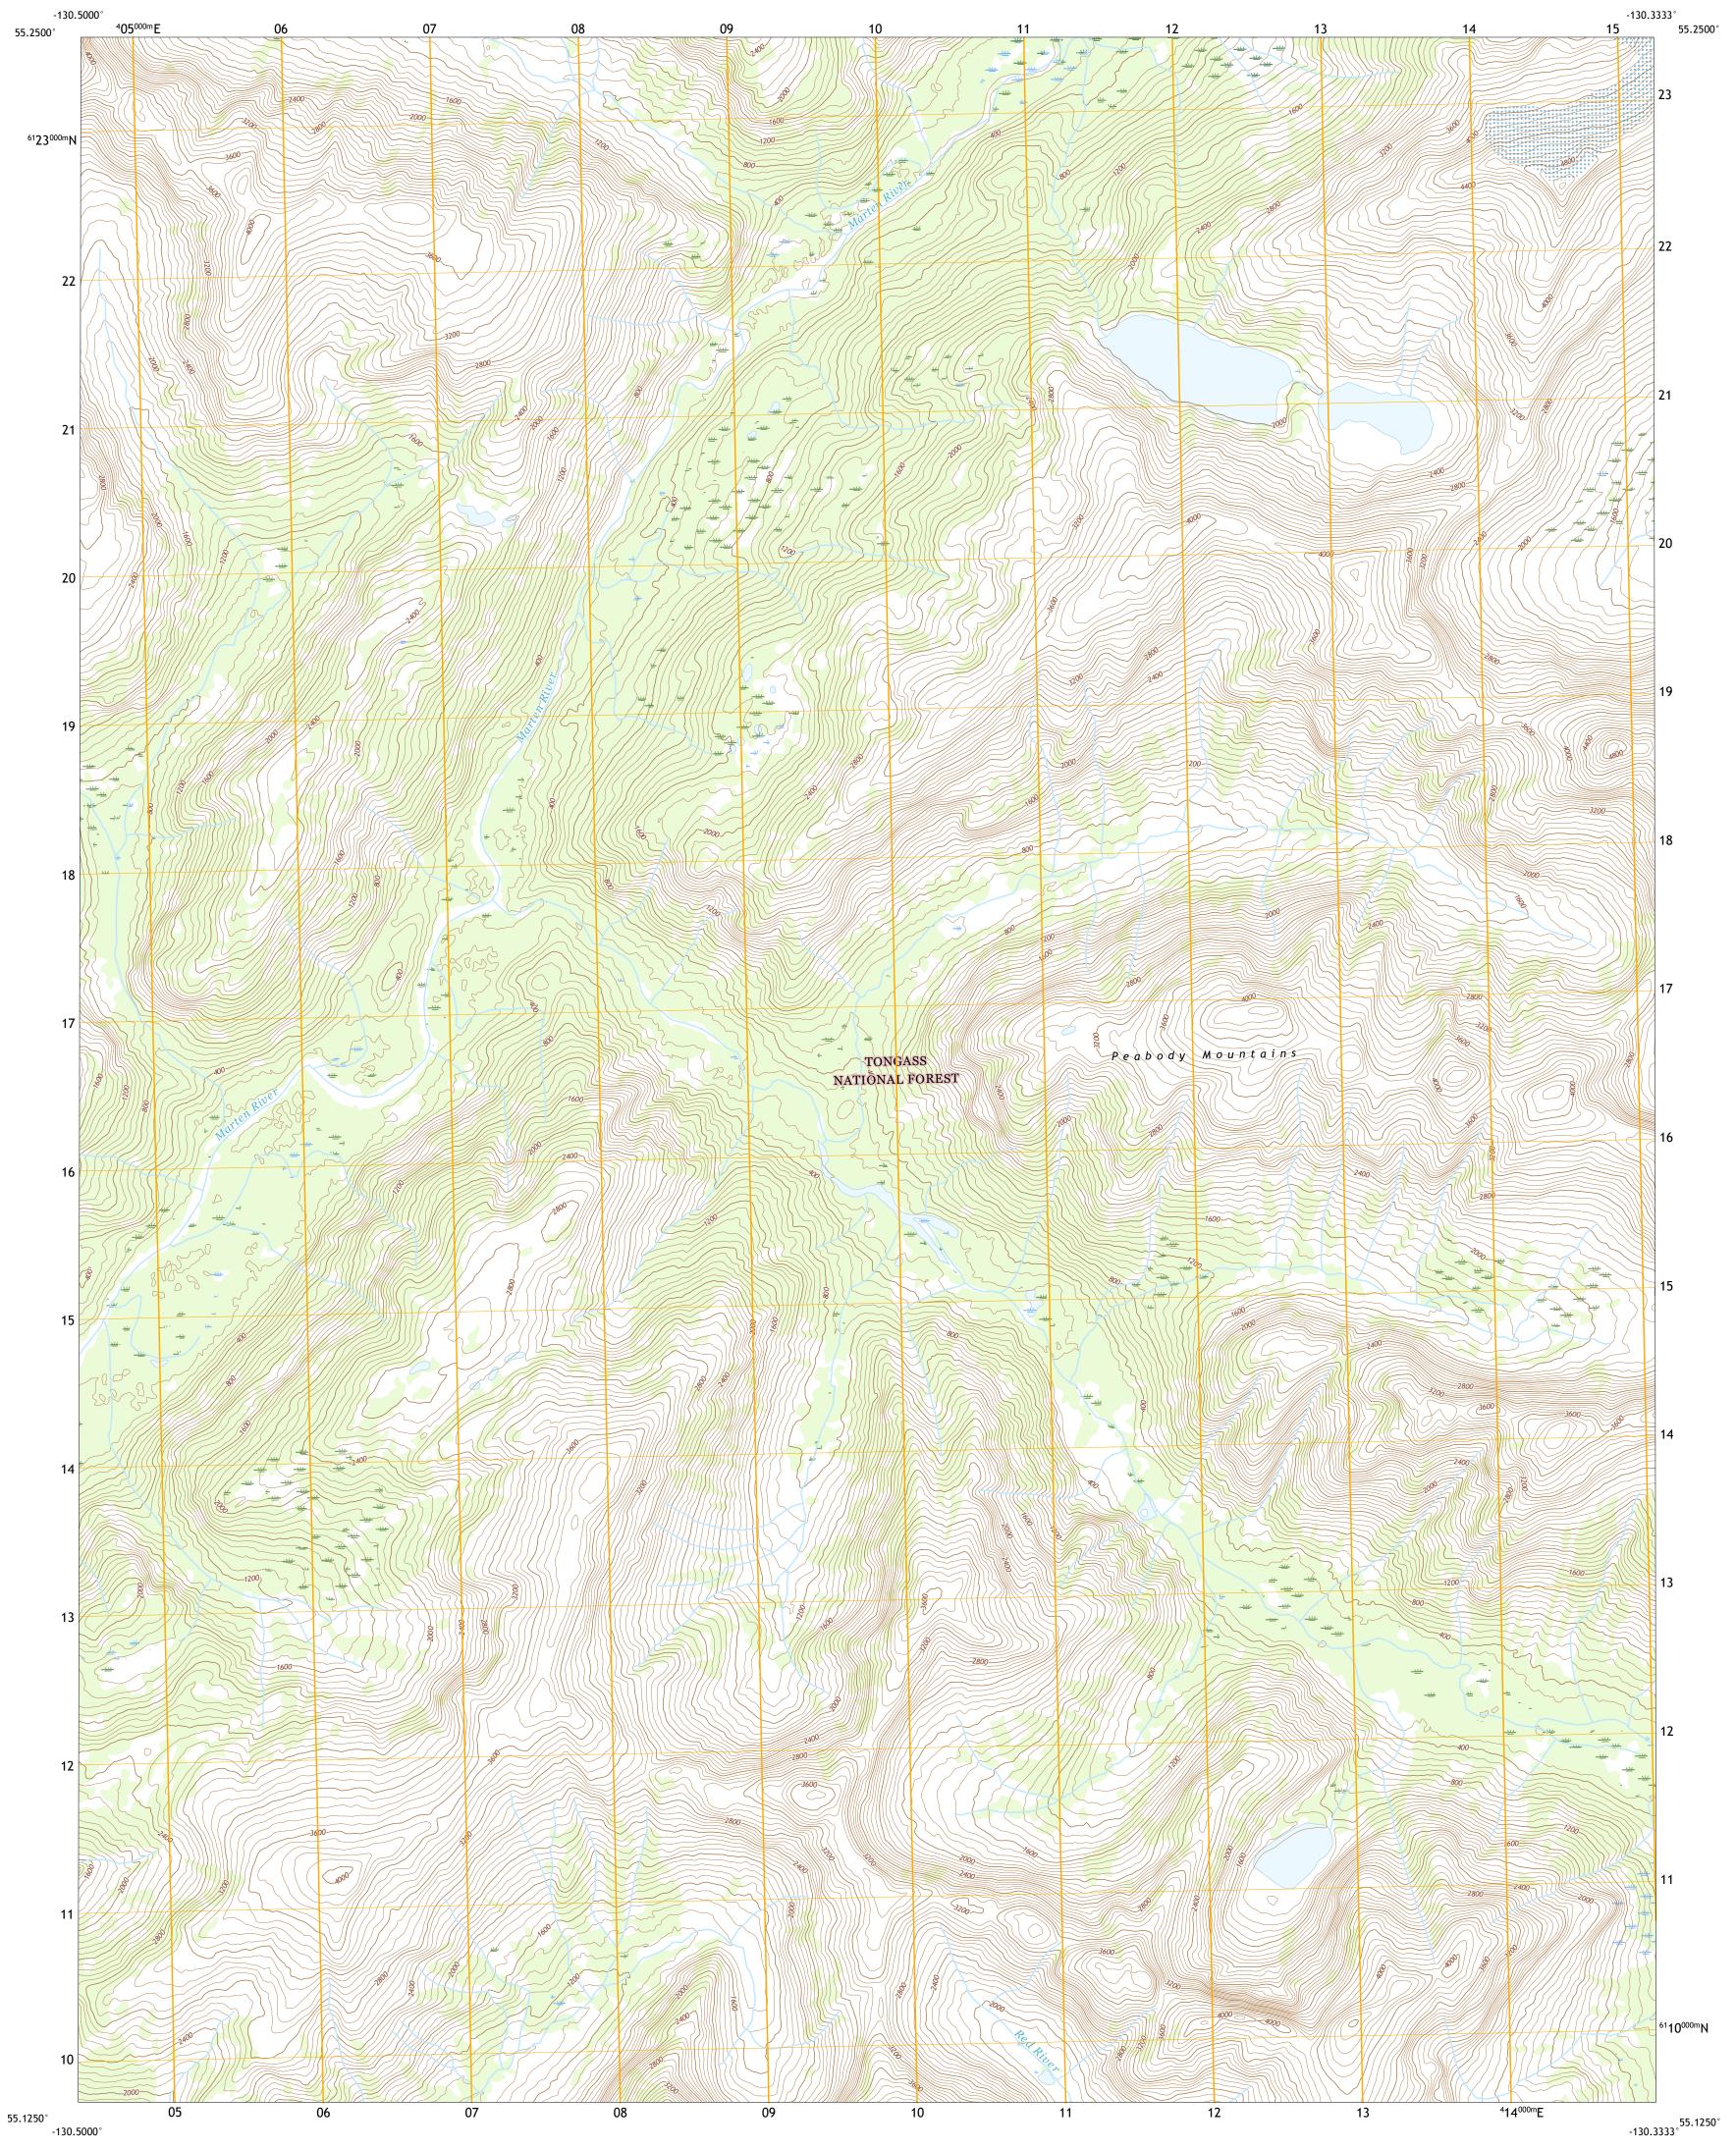

KETCHIKAN A-2 NE QUADRANGLE ALASKA - KETCHIKAN GATEWAY BOROUGH 7.5-MINUTE SERIES

-130.5000°

**Produced by the United States Geological Survey** North American Datum of 1983 (NAD83) World Geodetic System of 1984 (WGS84). Projection and 1 000-meter grid:Universal Transverse Mercator, Zone 9U

## KETCHIKAN A-2 NE, AK

2021