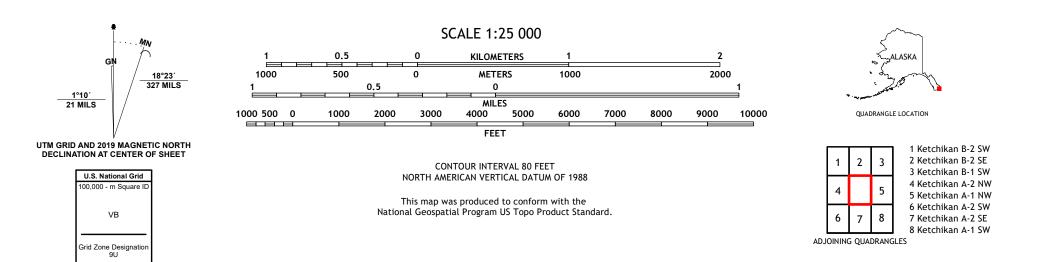

KETCHIKAN A-2 NE QUADRANGLE ALASKA - KETCHIKAN GATEWAY BOROUGH 7.5-MINUTE SERIES

-130.5000°

**Produced by the United States Geological Survey** North American Datum of 1983 (NAD83) World Geodetic System of 1984 (WGS84). Projection and 1 000-meter grid:Universal Transverse Mercator, Zone 9U