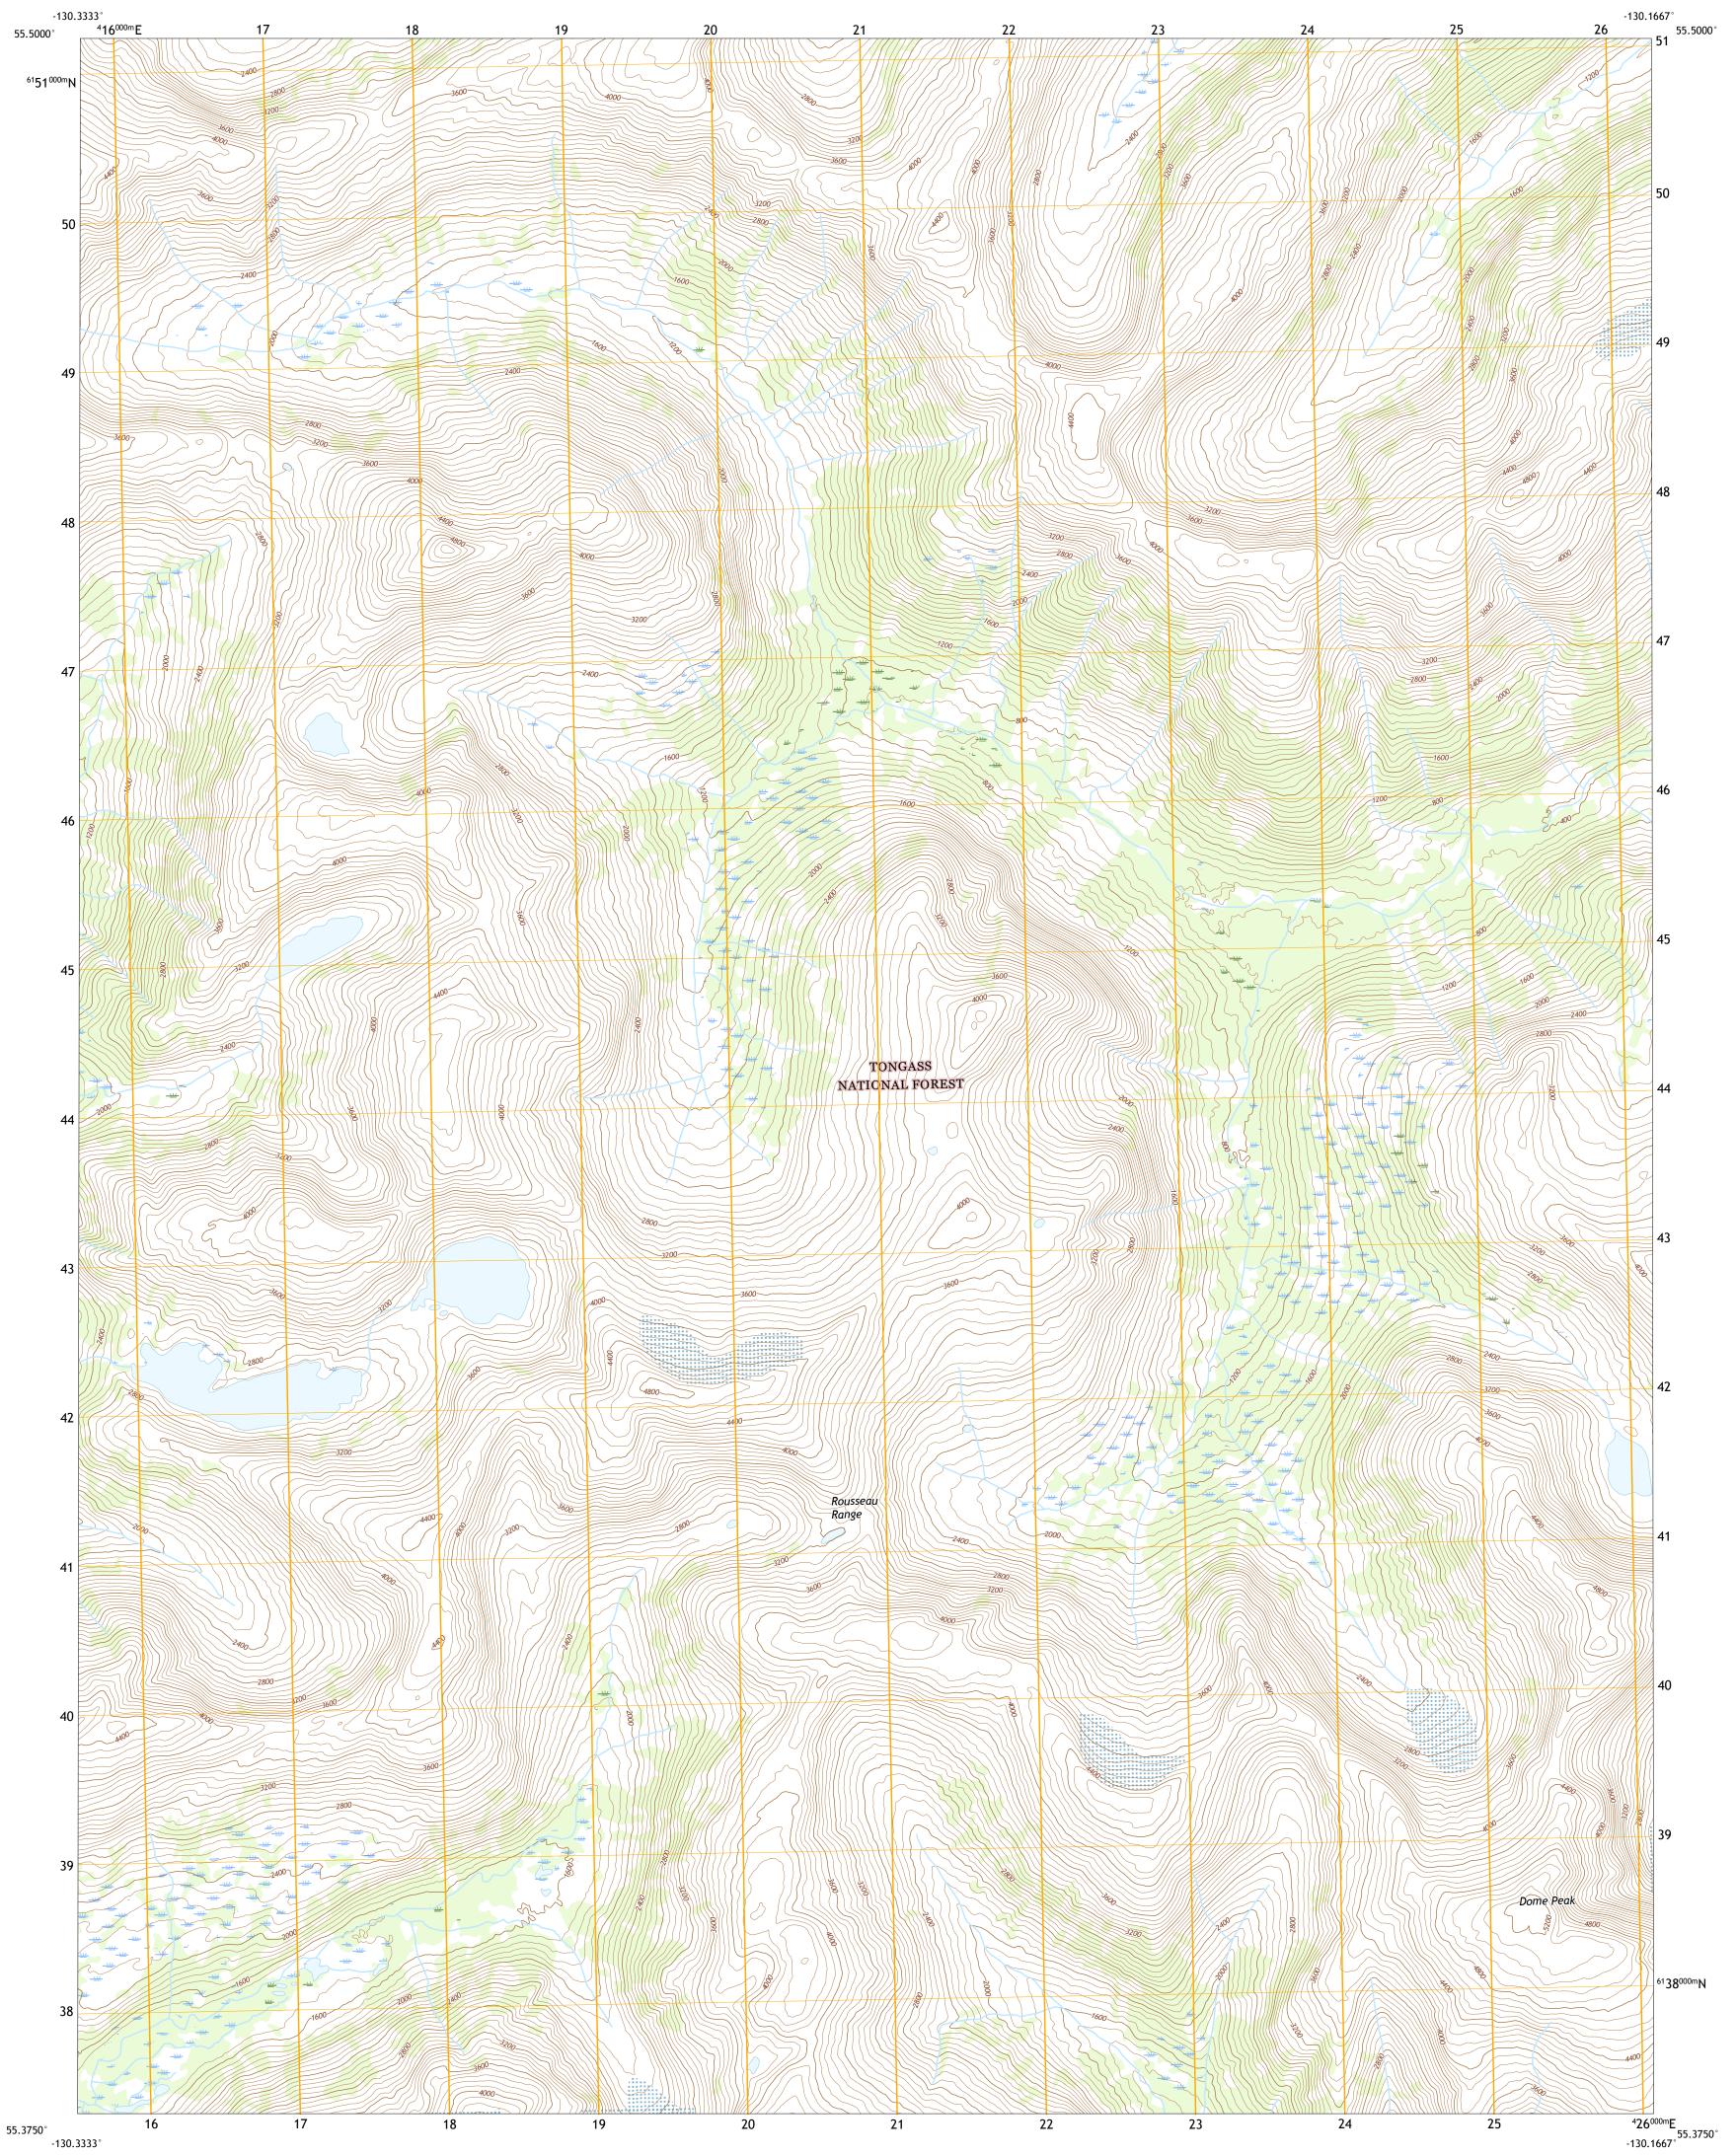

KETCHIKAN B-1 NW QUADRANGLE ALASKA - KETCHIKAN GATEWAY BOROUGH 7.5-MINUTE SERIES

-130.3333°

**Produced by the United States Geological Survey** North American Datum of 1983 (NAD83) World Geodetic System of 1984 (WGS84). Projection and 1 000-meter grid:Universal Transverse Mercator, Zone 9U

## KETCHIKAN B-1 NW, AK