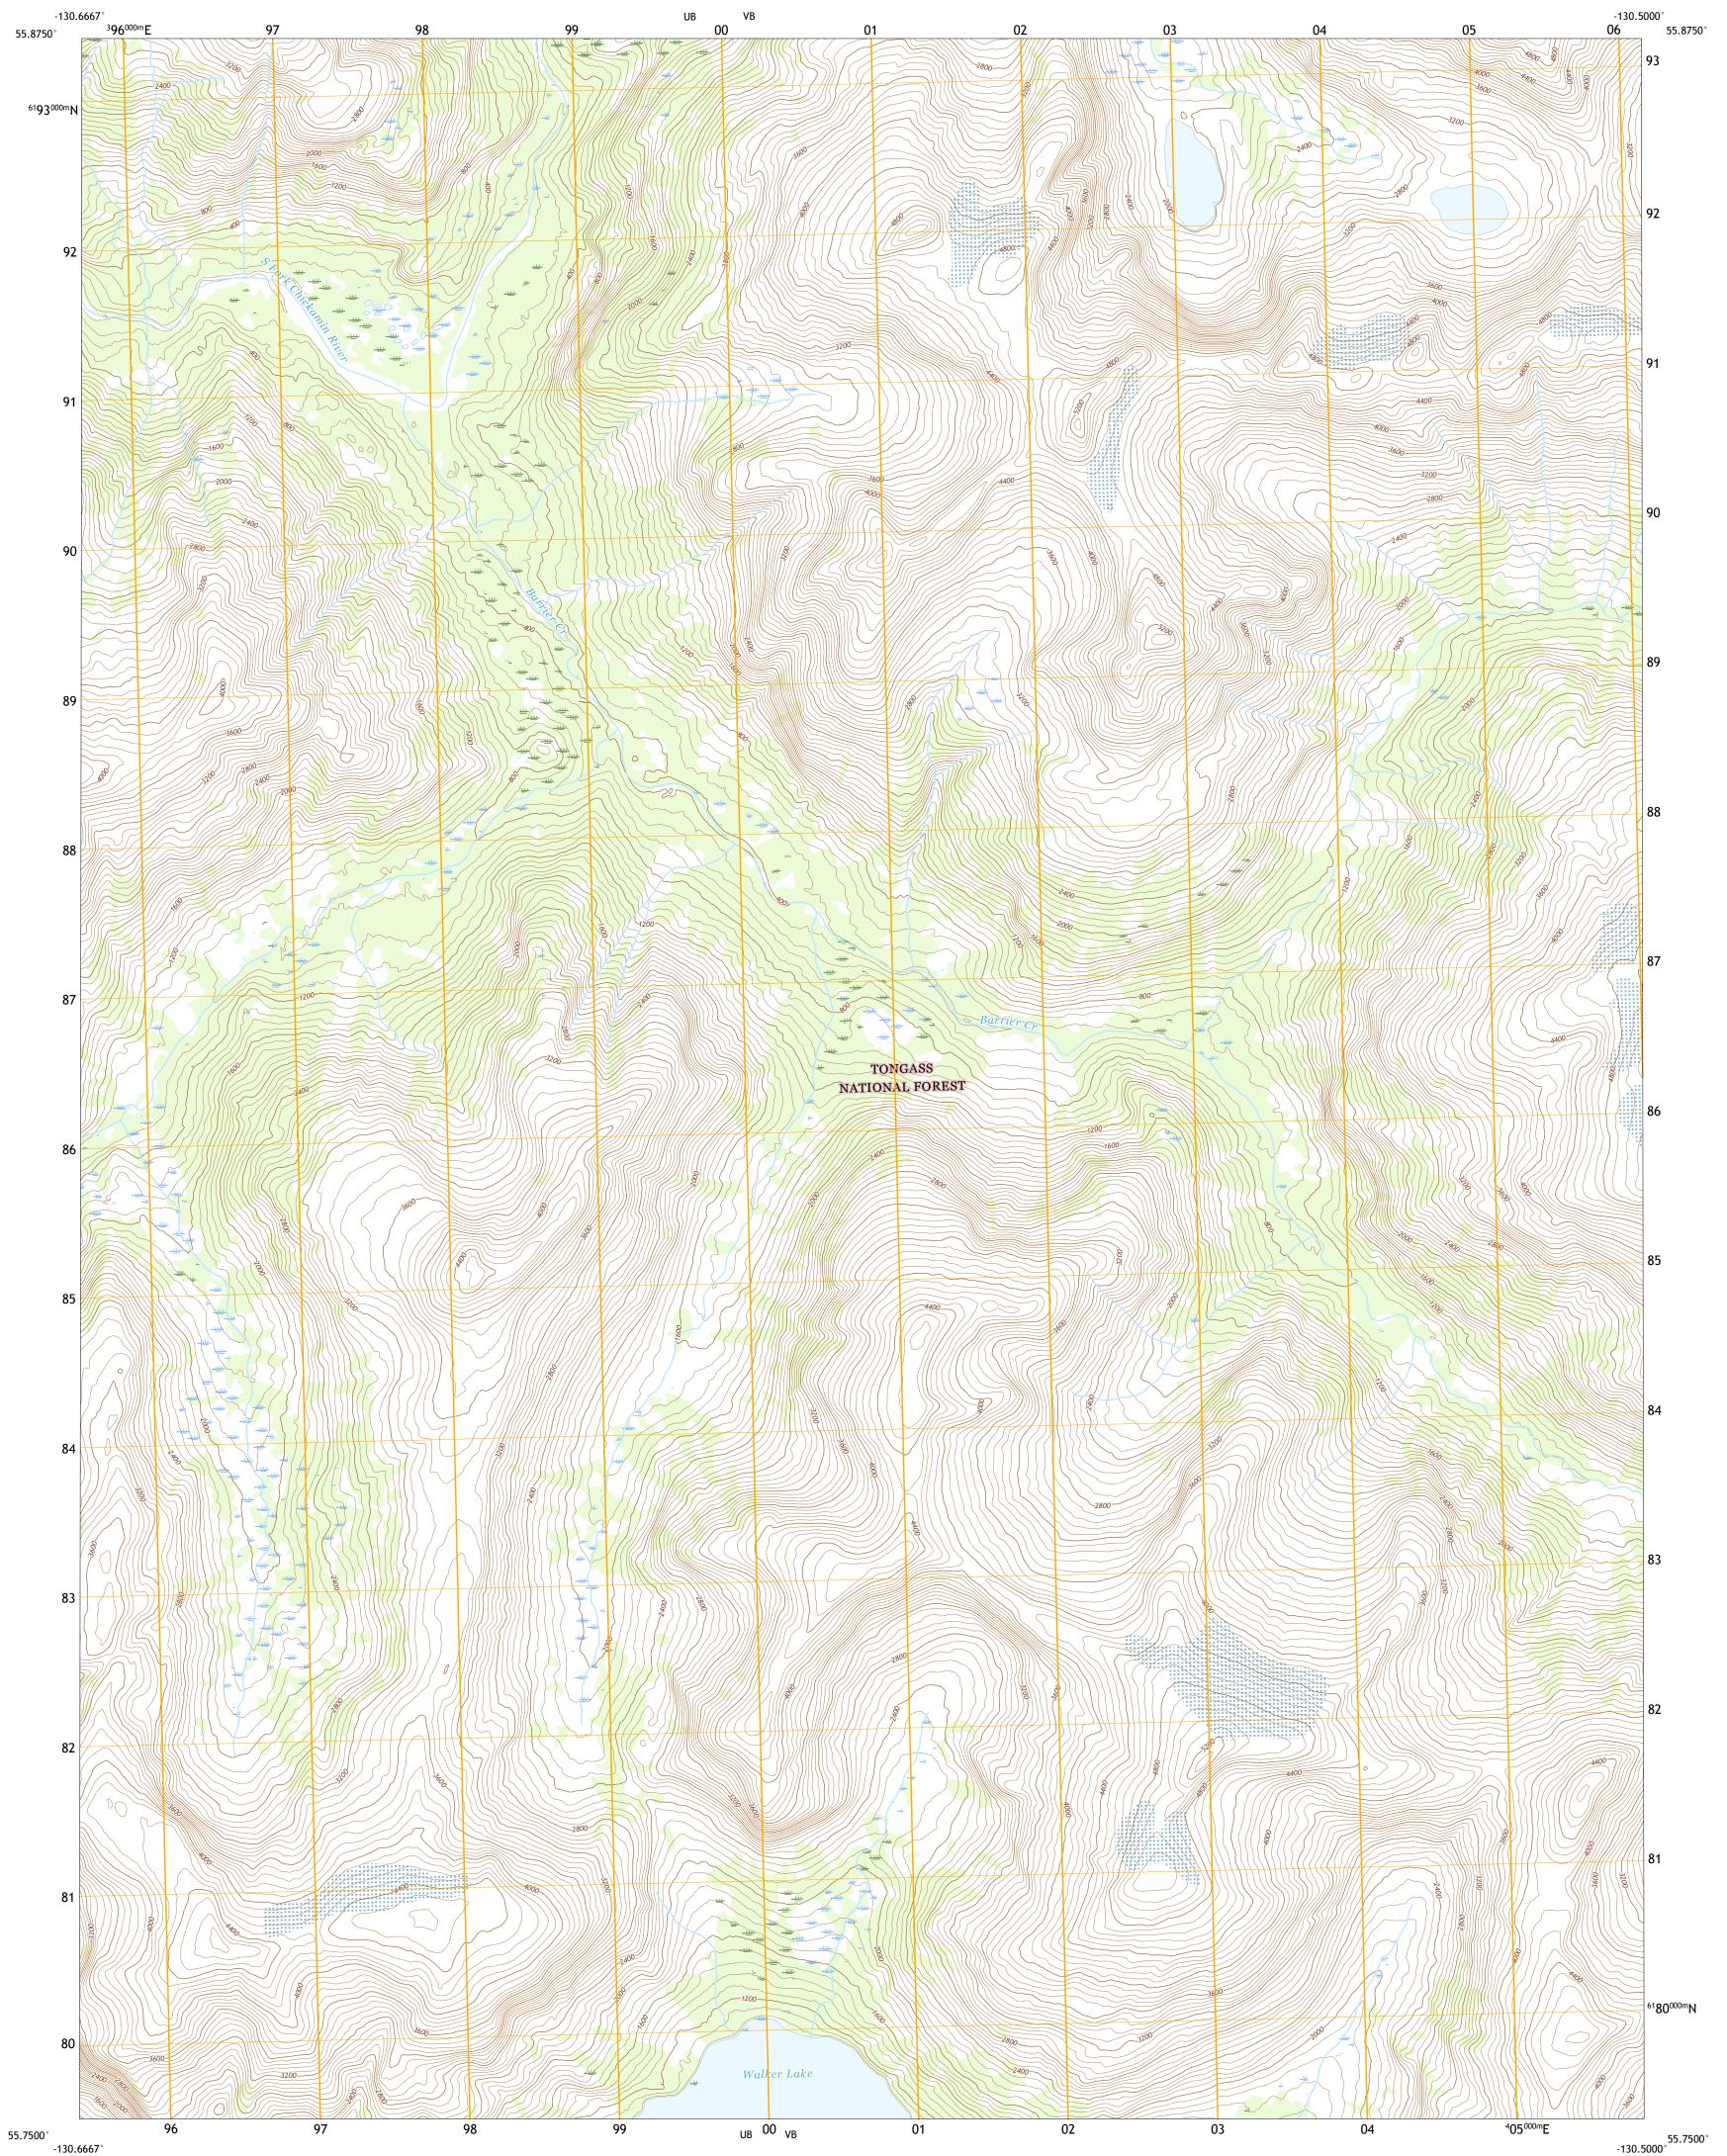

KETCHIKAN D-2 SW QUADRANGLE ALASKA - KETCHIKAN GATEWAY BOROUGH 7.5-MINUTE SERIES

-130.6667°

**Produced by the United States Geological Survey** North American Datum of 1983 (NAD83) World Geodetic System of 1984 (WGS84). Projection and 1 000-meter grid:Universal Transverse Mercator, Zone 9U

This map is not a legal document. Boundaries may be generalized for this map scale. Private lands within government reservations may not be shown. Obtain permission before entering private lands.

....SPOT, © Not Available Imagery... Roads..... Names......GNIS, Not Available Hydrography......GNIS, Not Available Contours......National Hydrography Dataset, 2003 - 2018 Boundaries.....Multiple sources; see metadata file 2015 Public Land Survey System......BLM, 2008 Wetlands......FWS National Wetlands Inventory 1979 - 1987