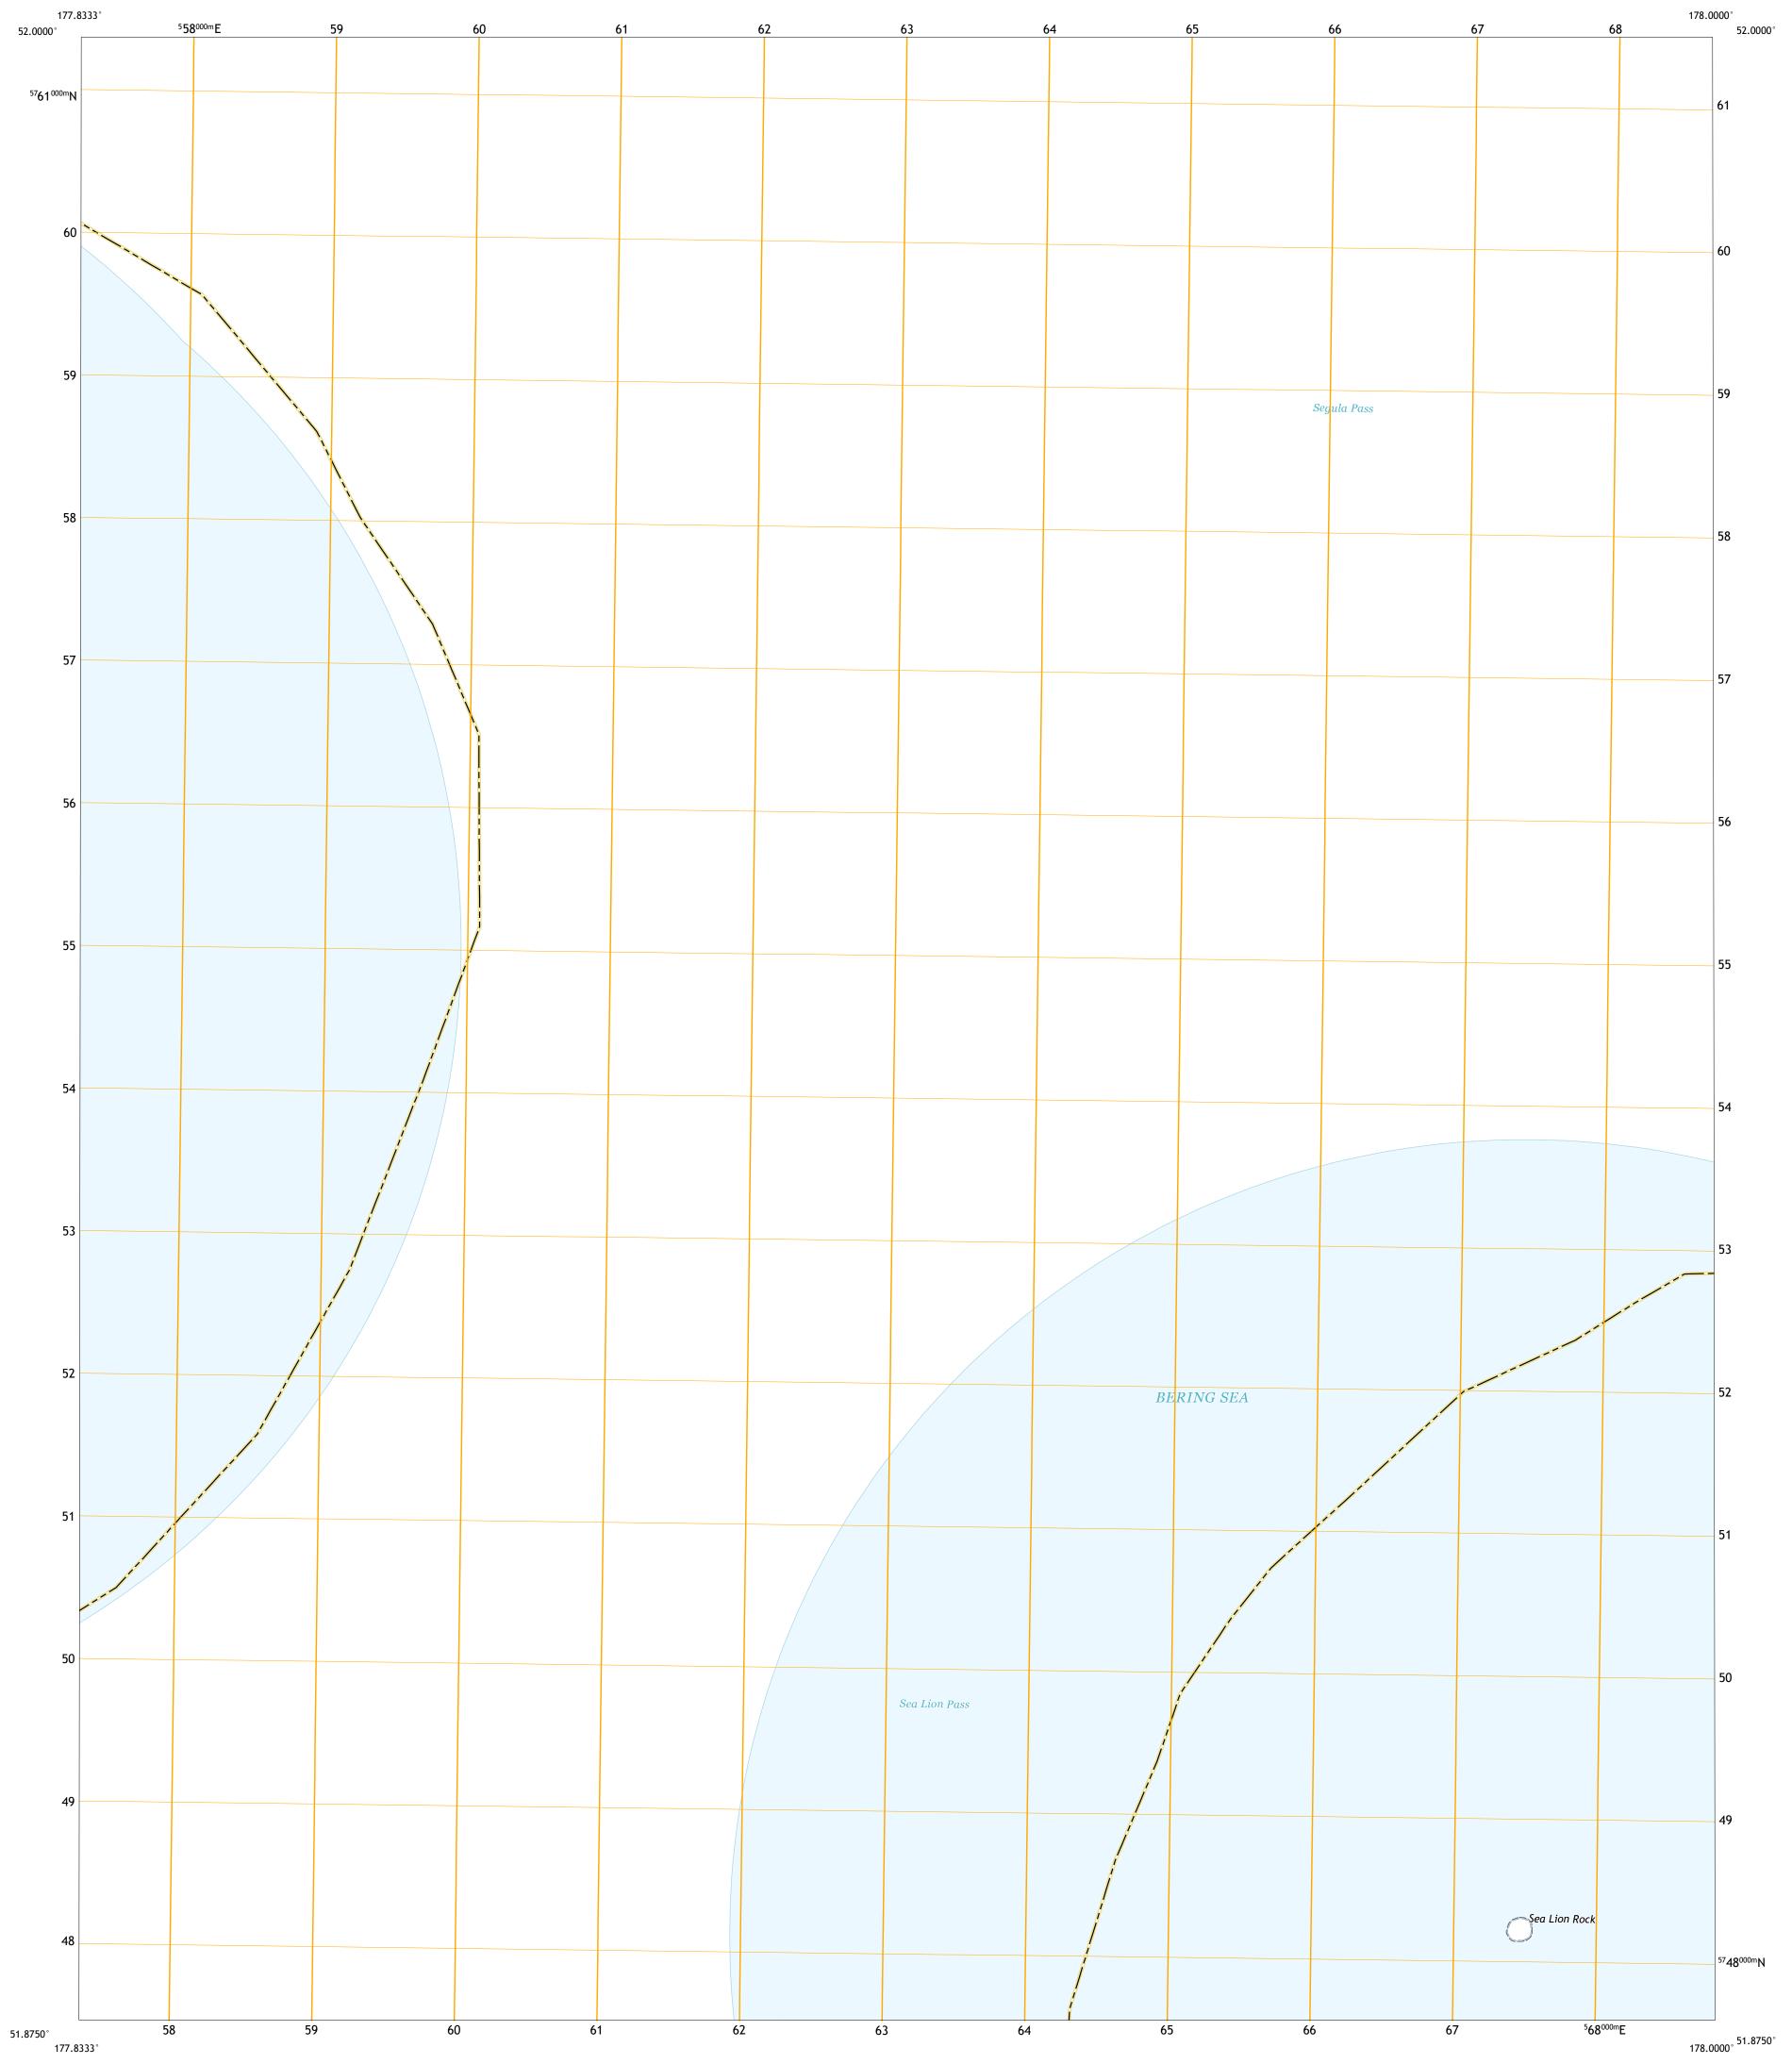

North American Datum of 1983 (NAD83) World Geodetic System of 1984 (WGS84). Projection and 1 000-meter grid:Universal Transverse Mercator, Zone 60U This map is not a legal document. Boundaries may be generalized for this map scale. Private lands within government reservations may not be shown. Obtain permission before entering private lands. Imagery......SPOT, © September 2017 - September 2017 Roads......SPOT, © September 2017 - September 2017 Roads......GNIS, 1981 - 2010 Hydrography.....GNIS, 1981 - 2010 Hydrography.....National Hydrography Dataset, 2015 Contours.....National Elevation Dataset, Not Available Boundaries......Multiple sources; see metadata file 2012 - 2021 Public Land Survey System......BLM, 2008 Wetlands.....BLM, 2008