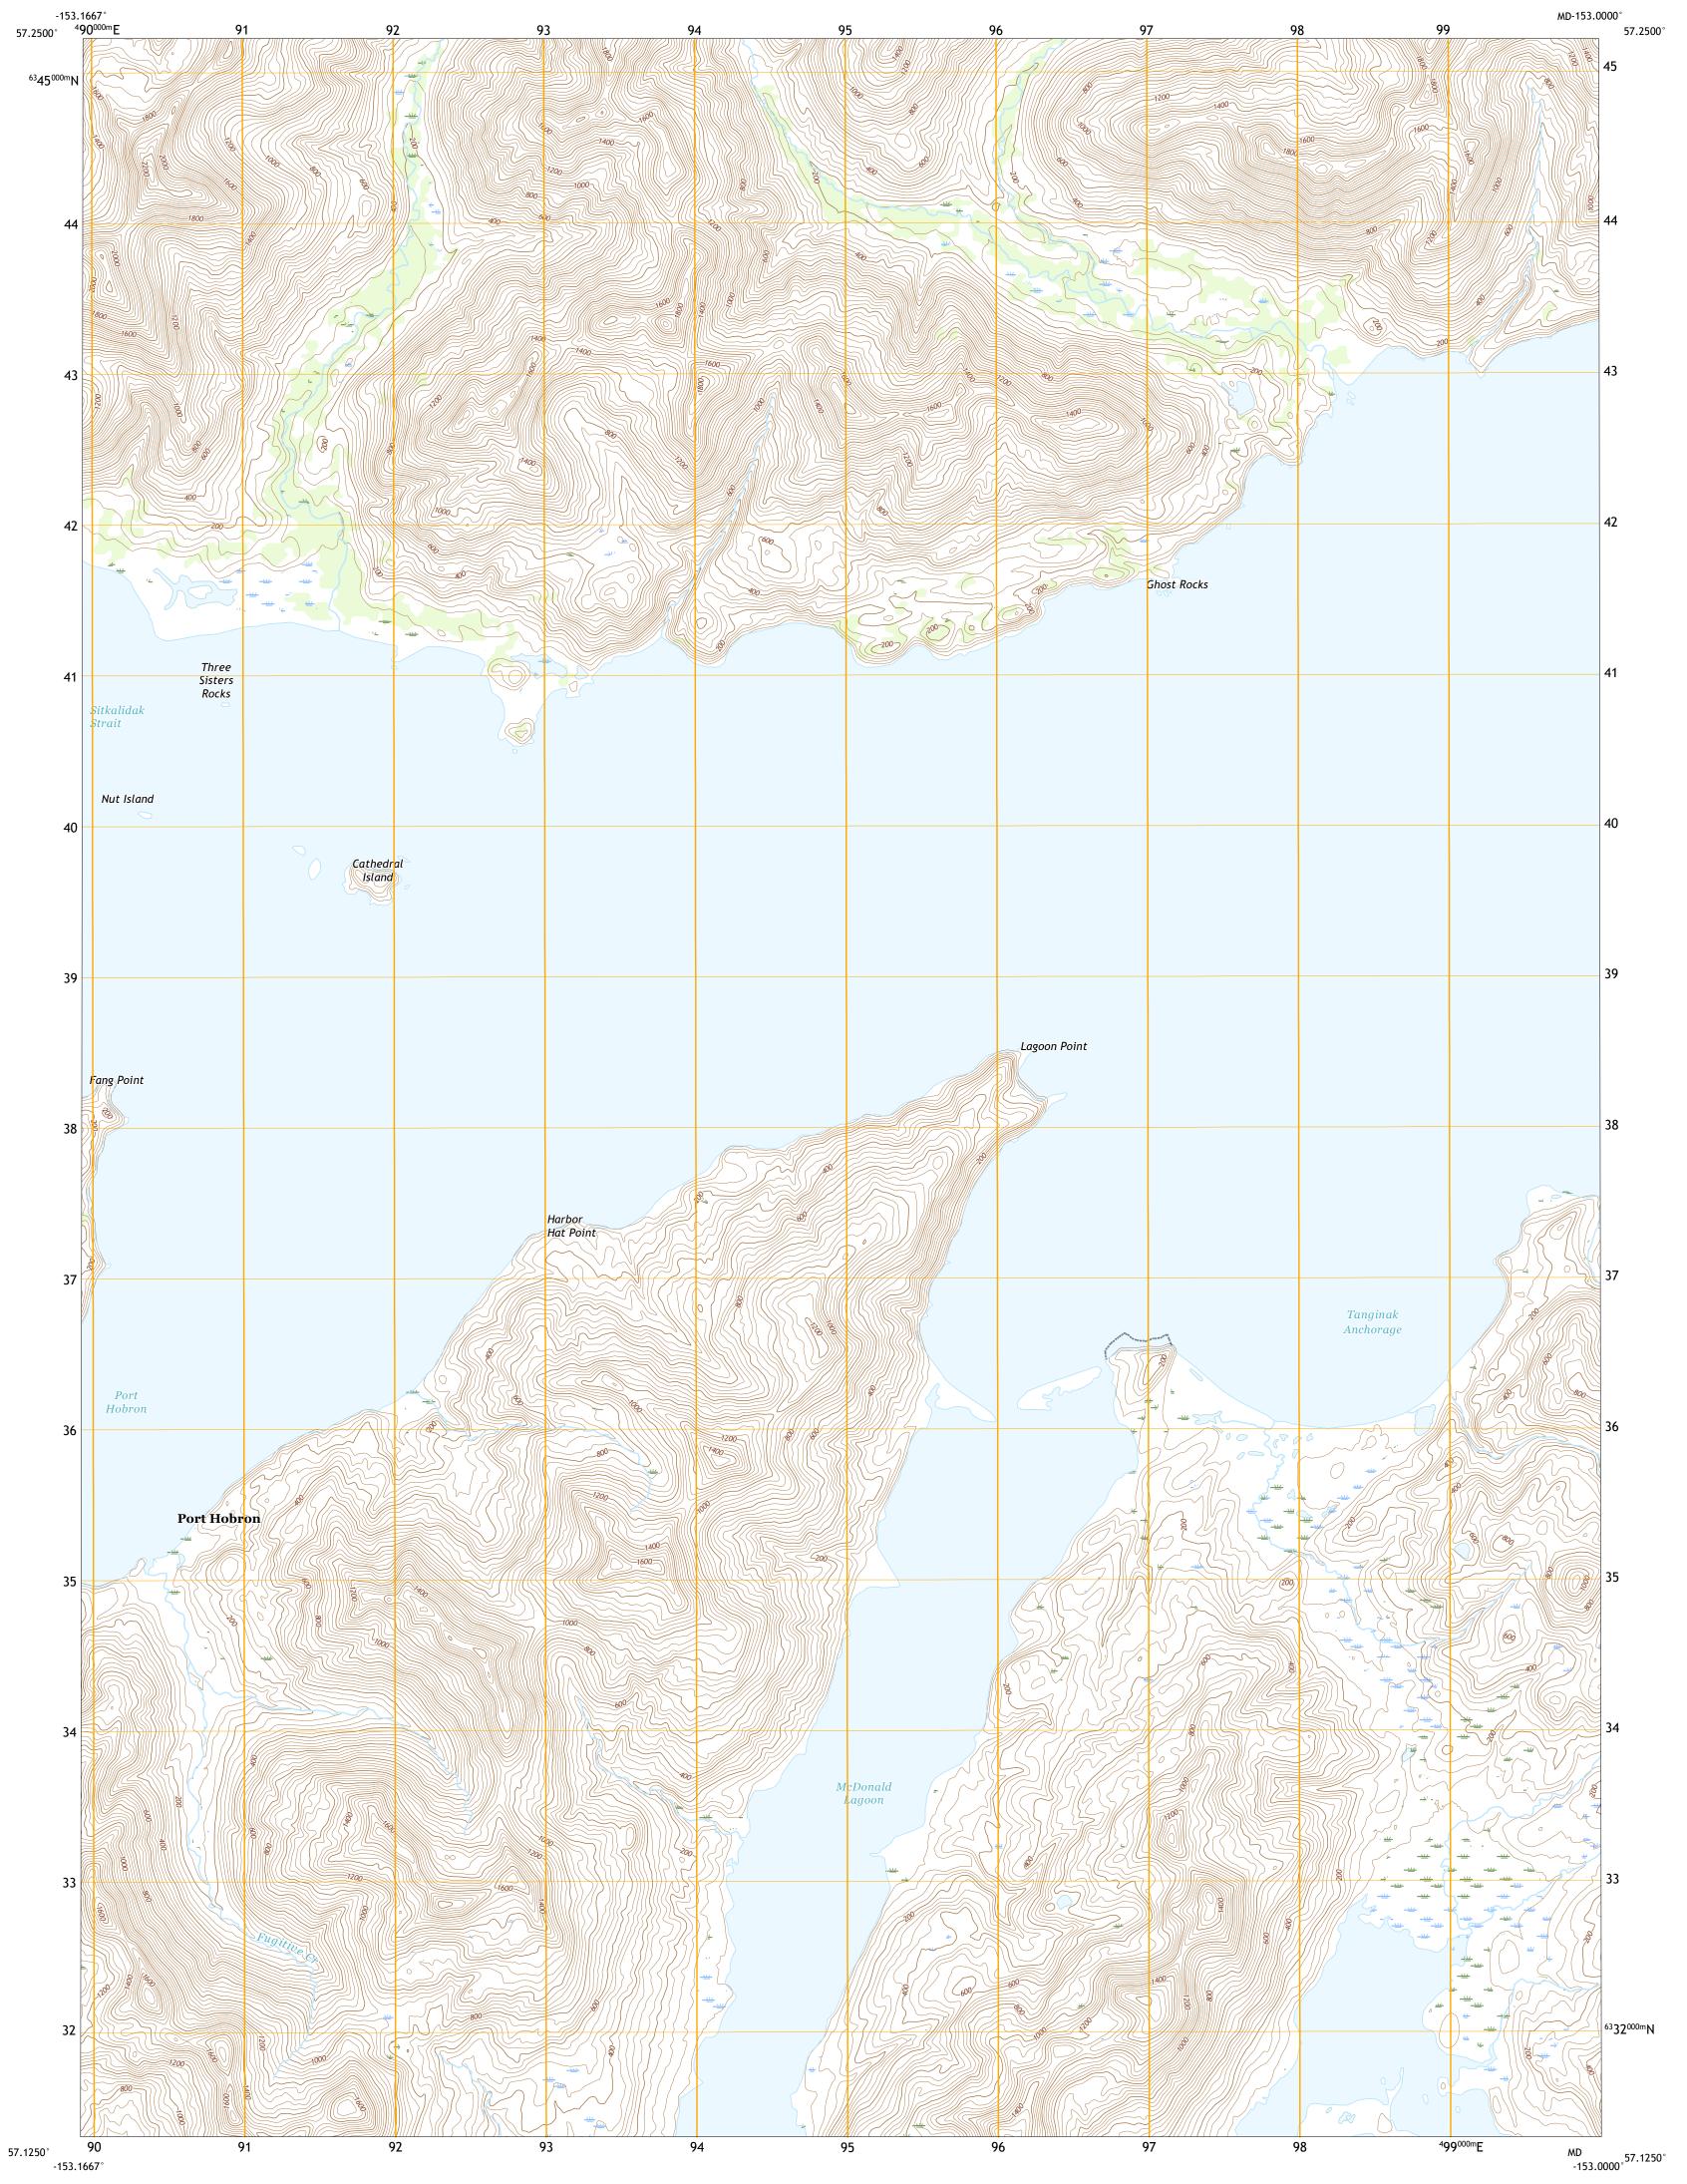

North American Datum of 1983 (NAD83) World Geodetic System of 1984 (WGS84). Projection and 1 000-meter grid:Universal Transverse Mercator, Zone 5V This map is not a legal document. Boundaries may be generalized for this map scale. Private lands within government reservations may not be shown. Obtain permission before entering private lands. Imagery.....SPOT, © June 2019 - June 2019 Roads.....GNIS, 1981 - 2021 Hydrography......National Hydrography Dataset, 2004 - 2018 Contours.....National Elevation Dataset, 2021 Boundaries......Multiple sources; see metadata file 2012 - 2021 Public Land Survey System......BLM, 2008 Wetlands.....FWS National Wetlands Inventory 1979

Produced by the United States Geological Survey

-153.1667°