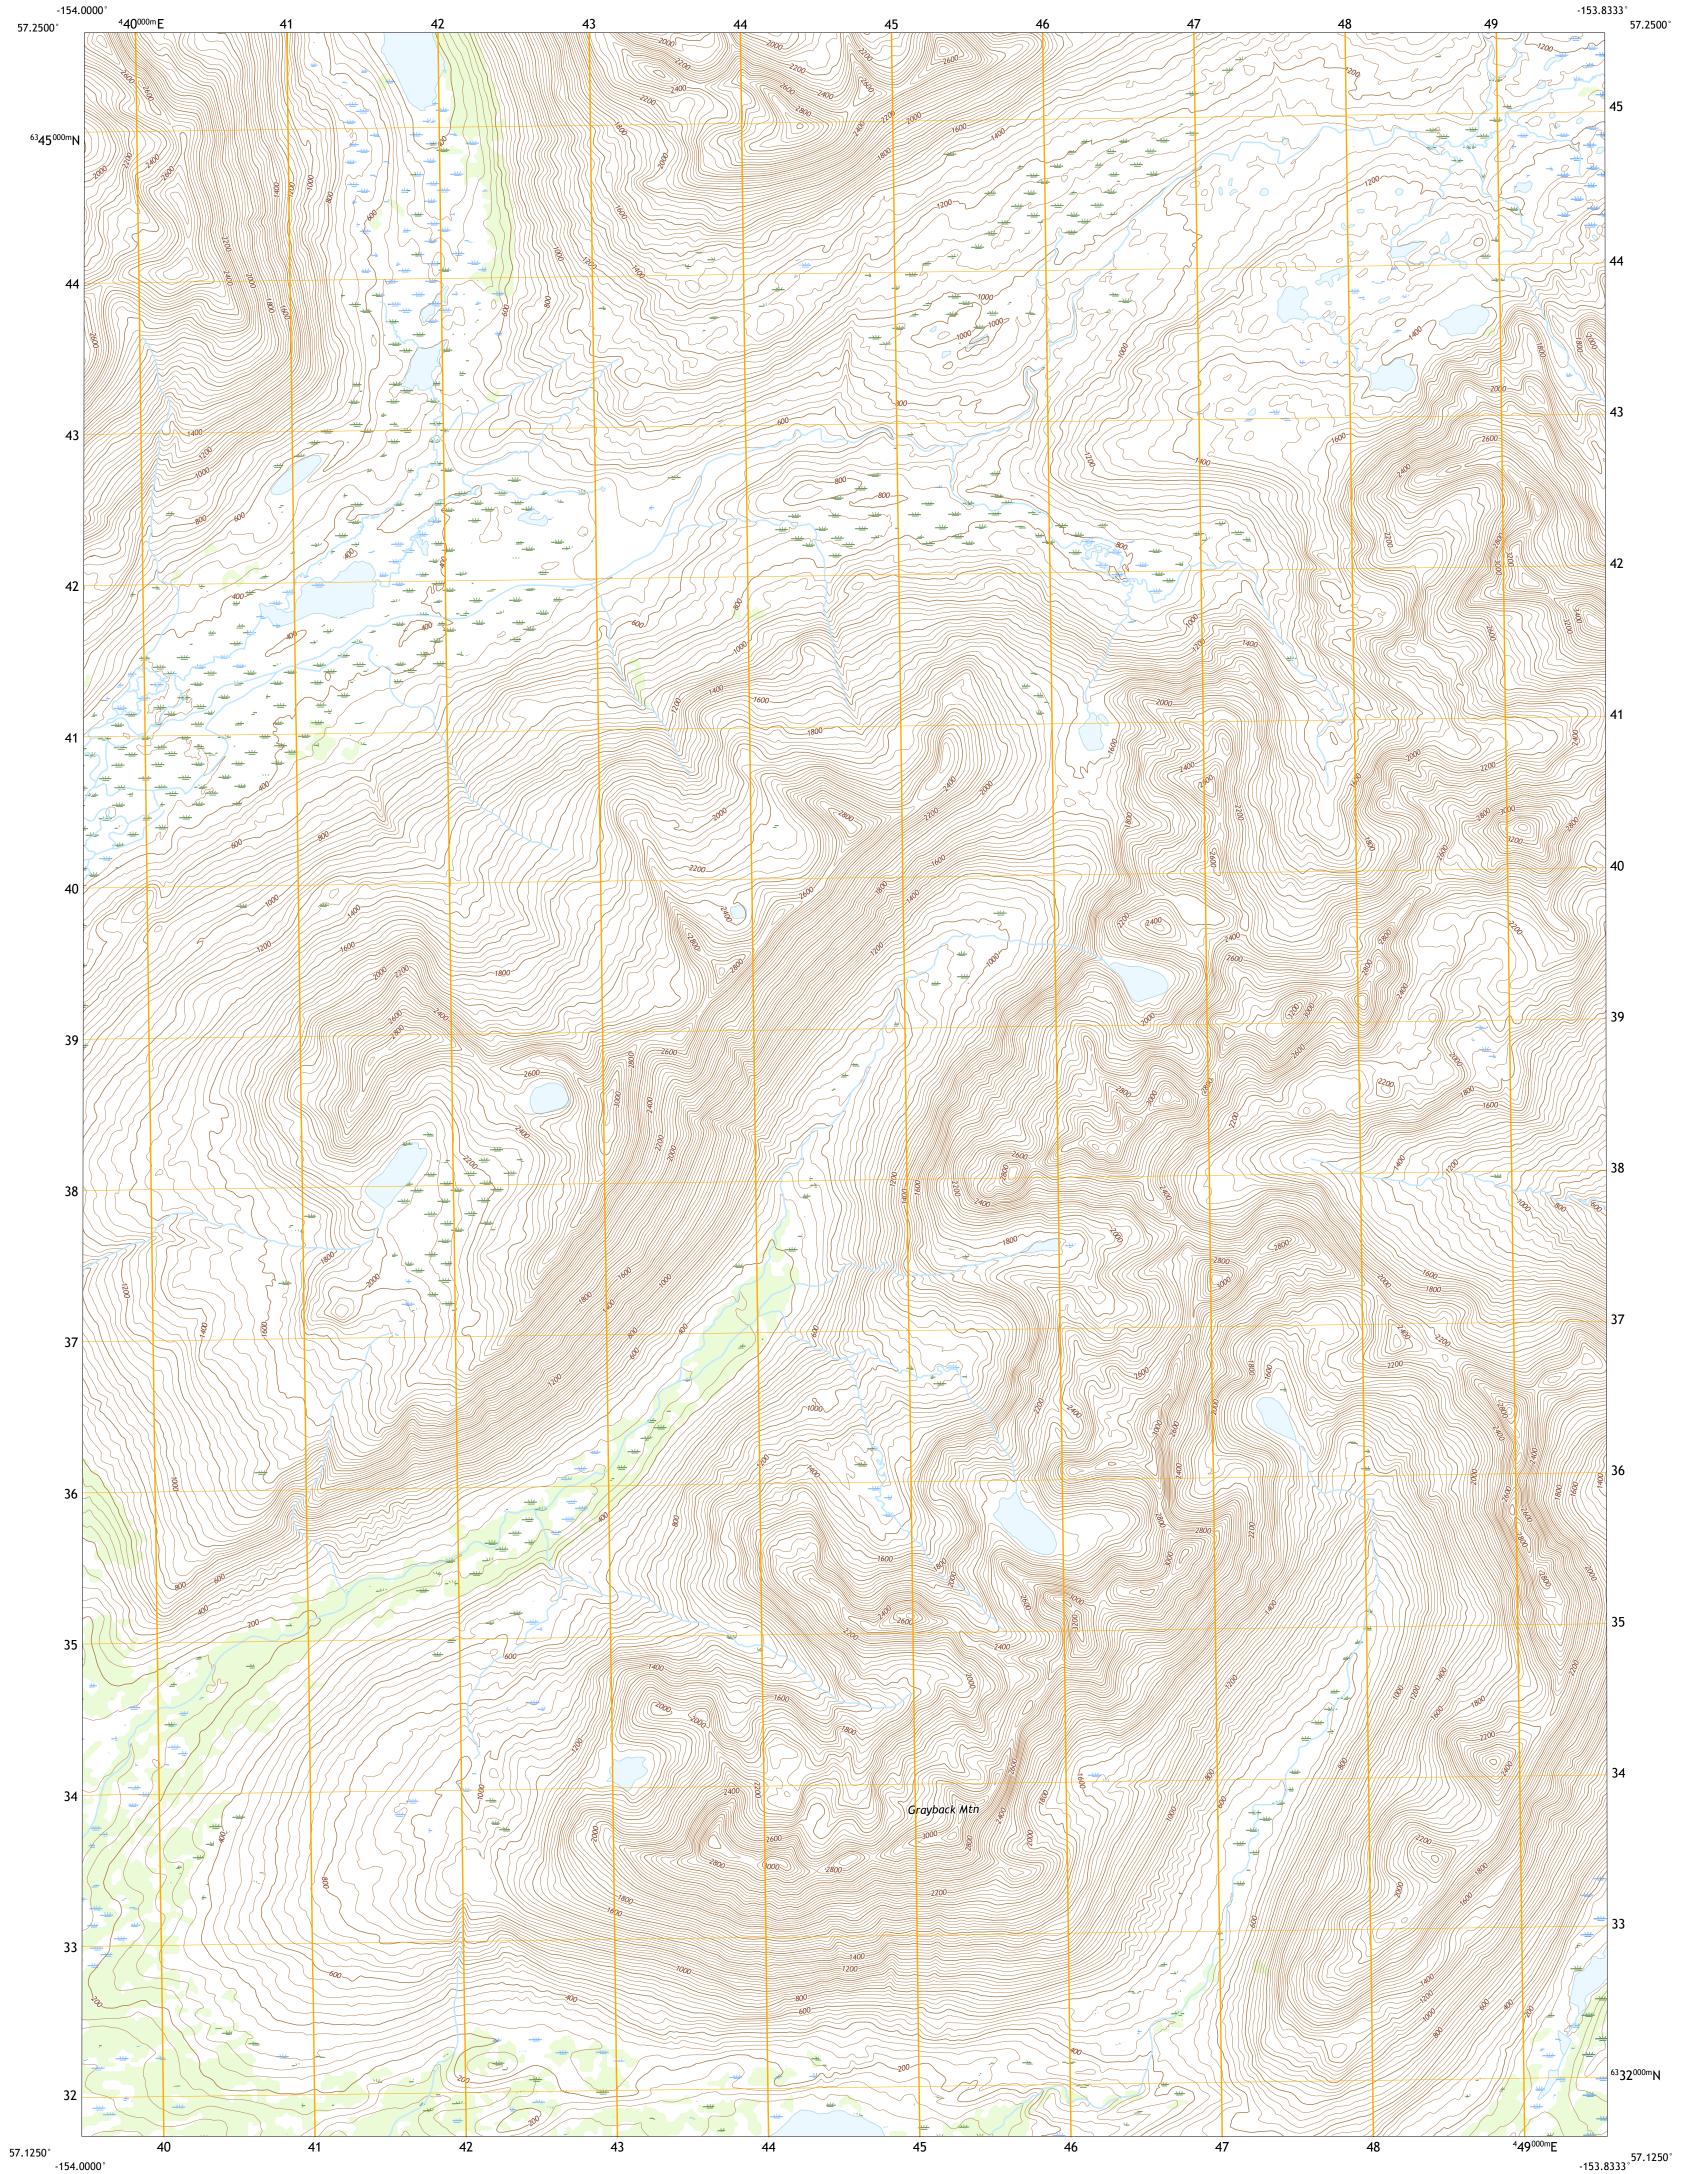

Produced by the United States Geological Survey North American Datum of 1983 (NAD83) World Geodetic System of 1984 (WGS84). Projection and 1 000-meter grid:Universal Transverse Mercator, Zone 5V This map is not a legal document. Boundaries may be generalized for this map scale. Private lands within government reservations may not be shown. Obtain permission before entering private lands. Imagery......SPOT, © August 2016 - July 2020 Roads......GNIS, 2000 Hydrography......Ris, 2000 Hydrography.....National Hydrography Dataset, 2004 - 2015 Contours.....National Elevation Dataset, 2021 Boundaries......Multiple sources; see metadata file 2012 - 2021 Public Land Survey System......BLM, 2008 Wetlands......BLM, 2011