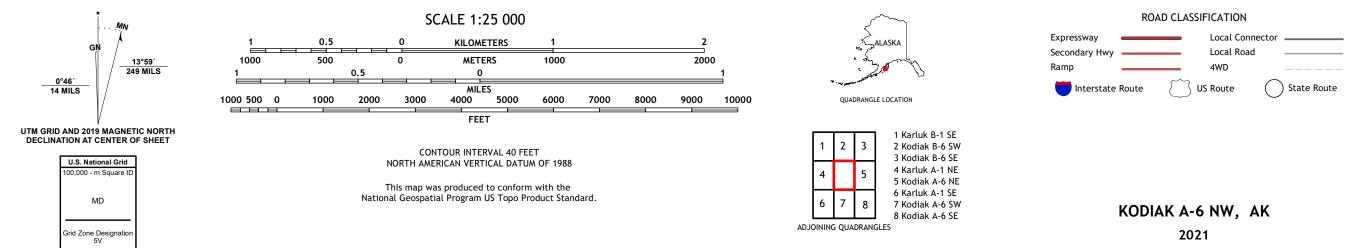

Produced by the United States Geological Survey North American Datum of 1983 (NAD83) World Geodetic System of 1984 (WGS84). Projection and 1 000-meter grid:Universal Transverse Mercator, Zone 5V This map is not a legal document. Boundaries may be generalized for this map scale. Private lands within government reservations may not be shown. Obtain permission before entering private lands. Imagery......SPOT, © August 2016 - July 2020 Roads......GNIS, 2000 Hydrography......Ris, 2000 Hydrography.....National Hydrography Dataset, 2004 - 2015 Contours.....National Elevation Dataset, 2021 Boundaries......Multiple sources; see metadata file 2012 - 2021 Public Land Survey System......BLM, 2008 Wetlands......BLM, 2011