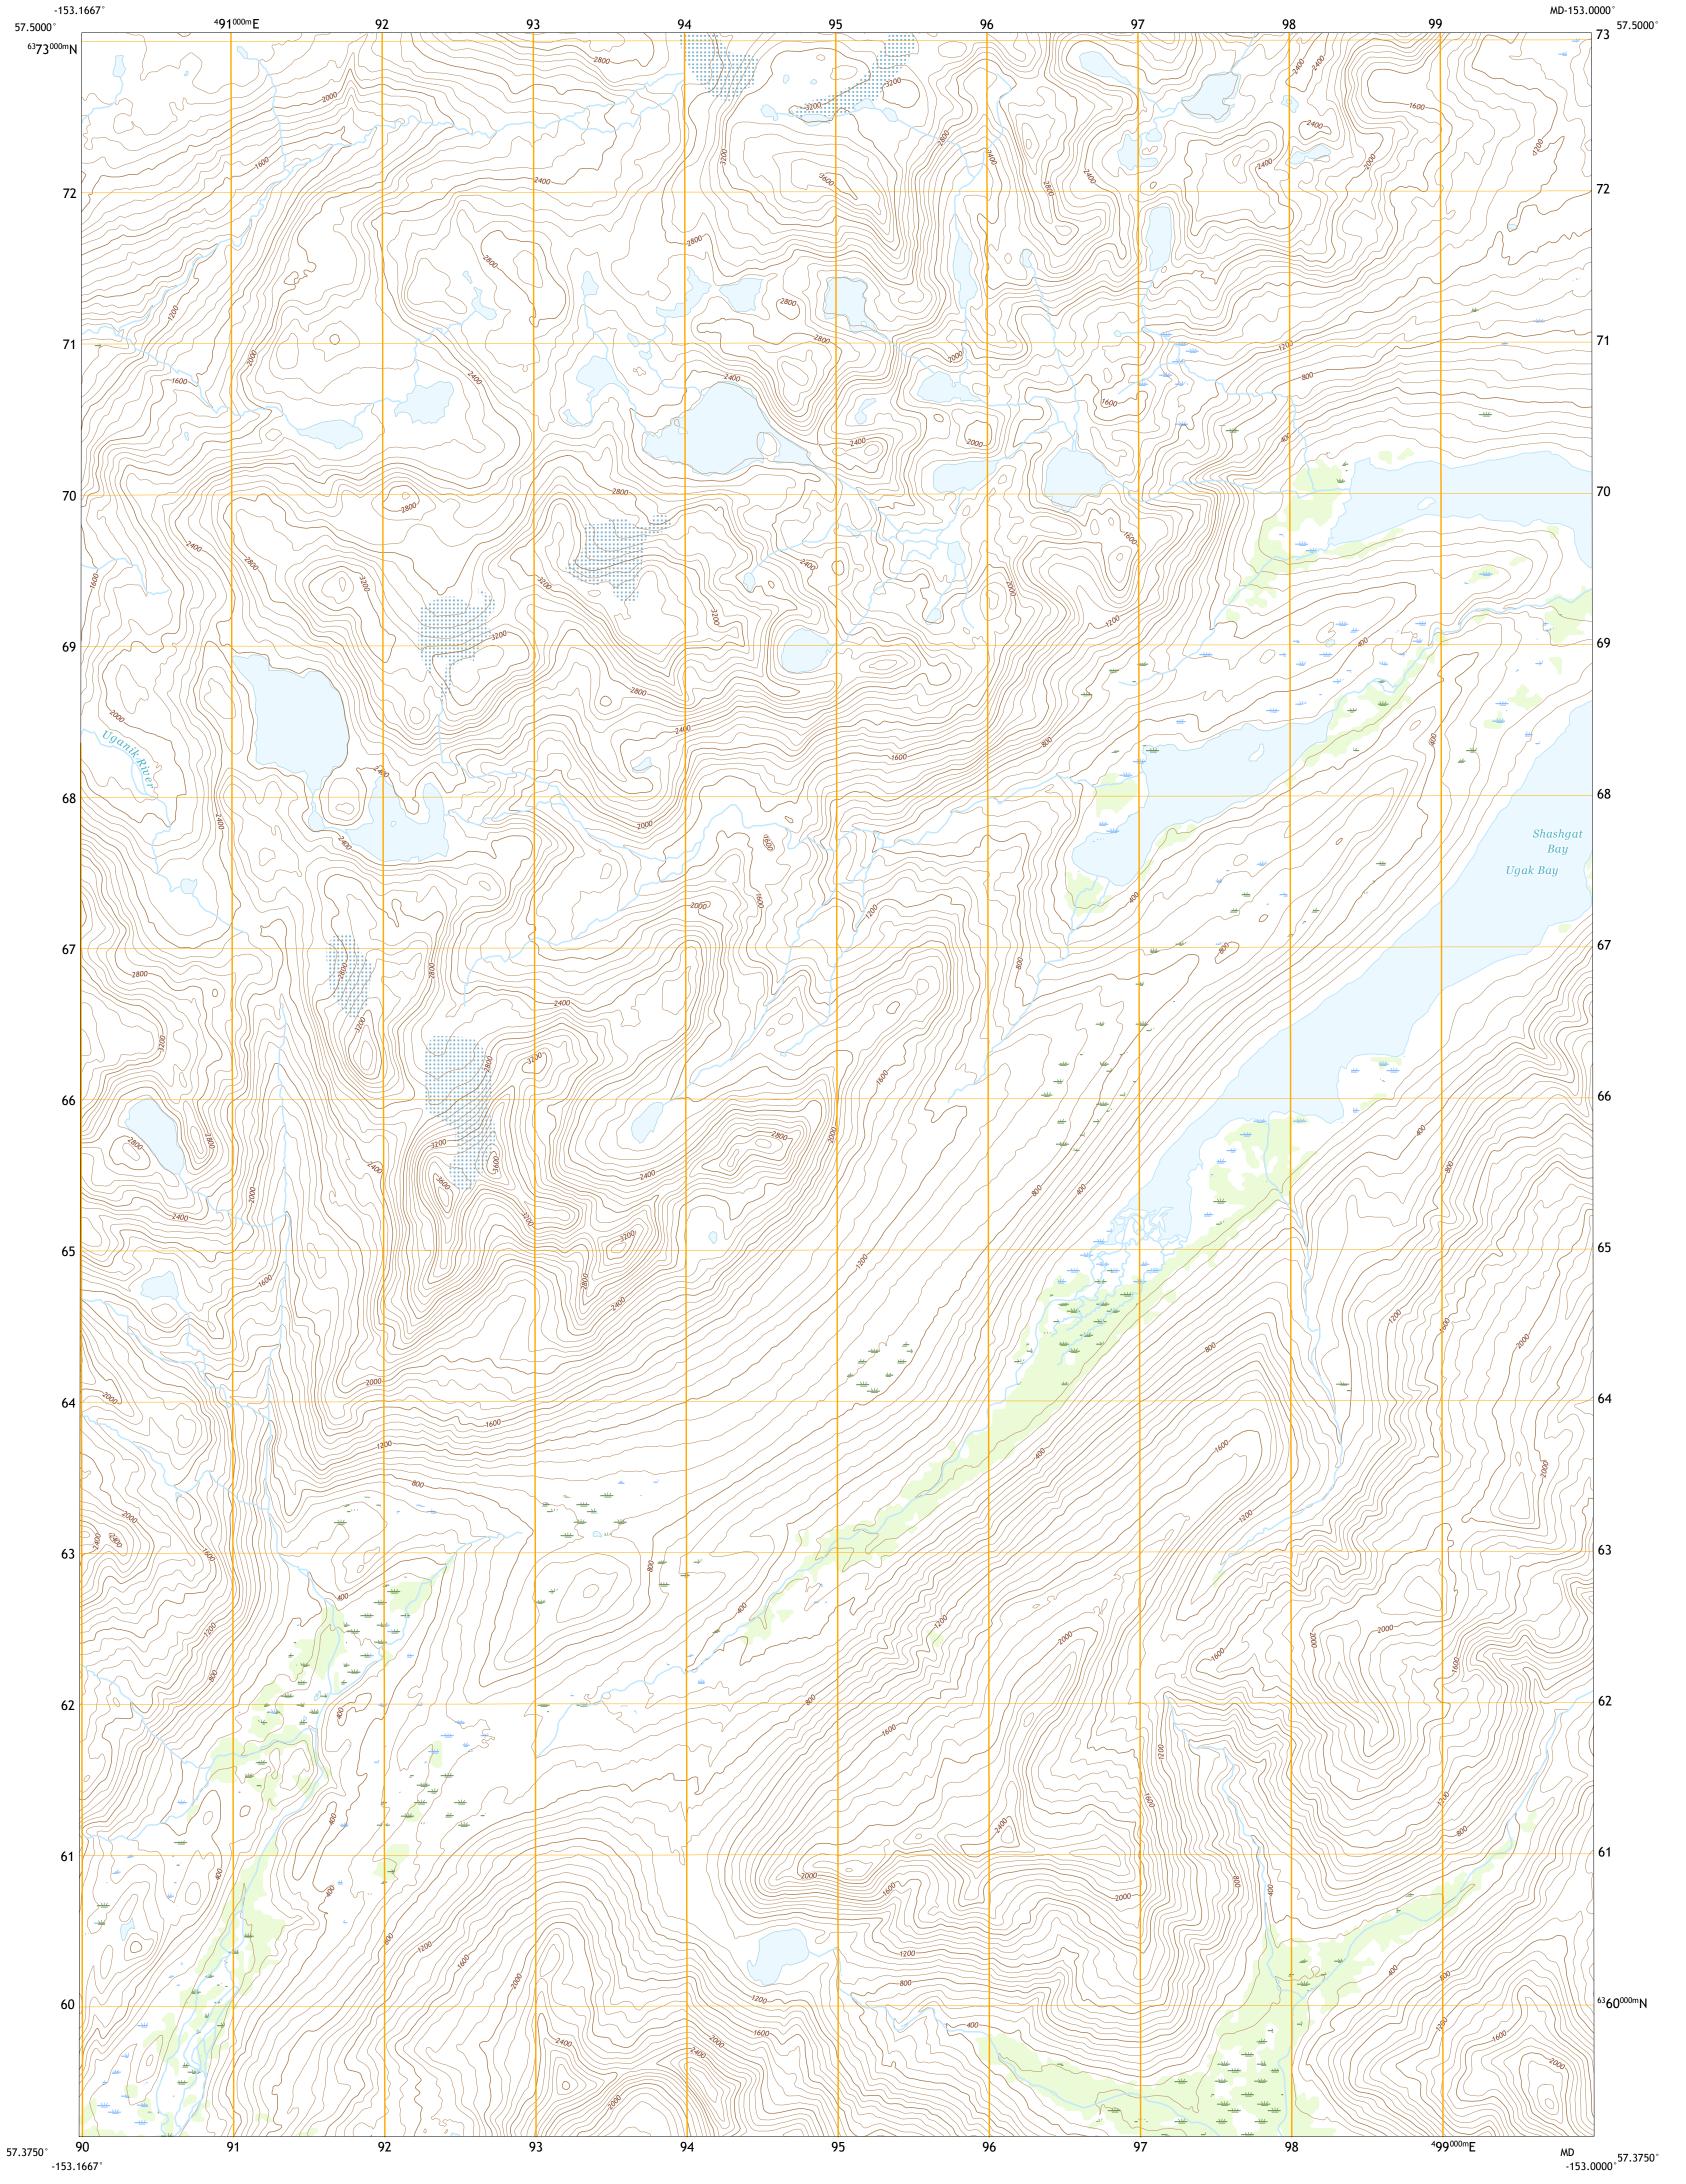

North American Datum of 1983 (NAD83) World Geodetic System of 1984 (WGS84). Projection and 1 000-meter grid:Universal Transverse Mercator, Zone 5V This map is not a legal document. Boundaries may be generalized for this map scale. Private lands within government reservations may not be shown. Obtain permission before entering private lands. Imagery......SPOT, © June 2019 - June 2019 Roads.....GNIS, 1981 - 2020 Hydrography......National Hydrography Dataset, 2004 - 2018 Contours.....National Elevation Dataset, 2021 Boundaries......Multiple sources; see metadata file 2012 - 2021 Public Land Survey System......BLM, 2008 Wetlands.....FWS National Wetlands Inventory 1978 - 1979

Produced by the United States Geological Survey