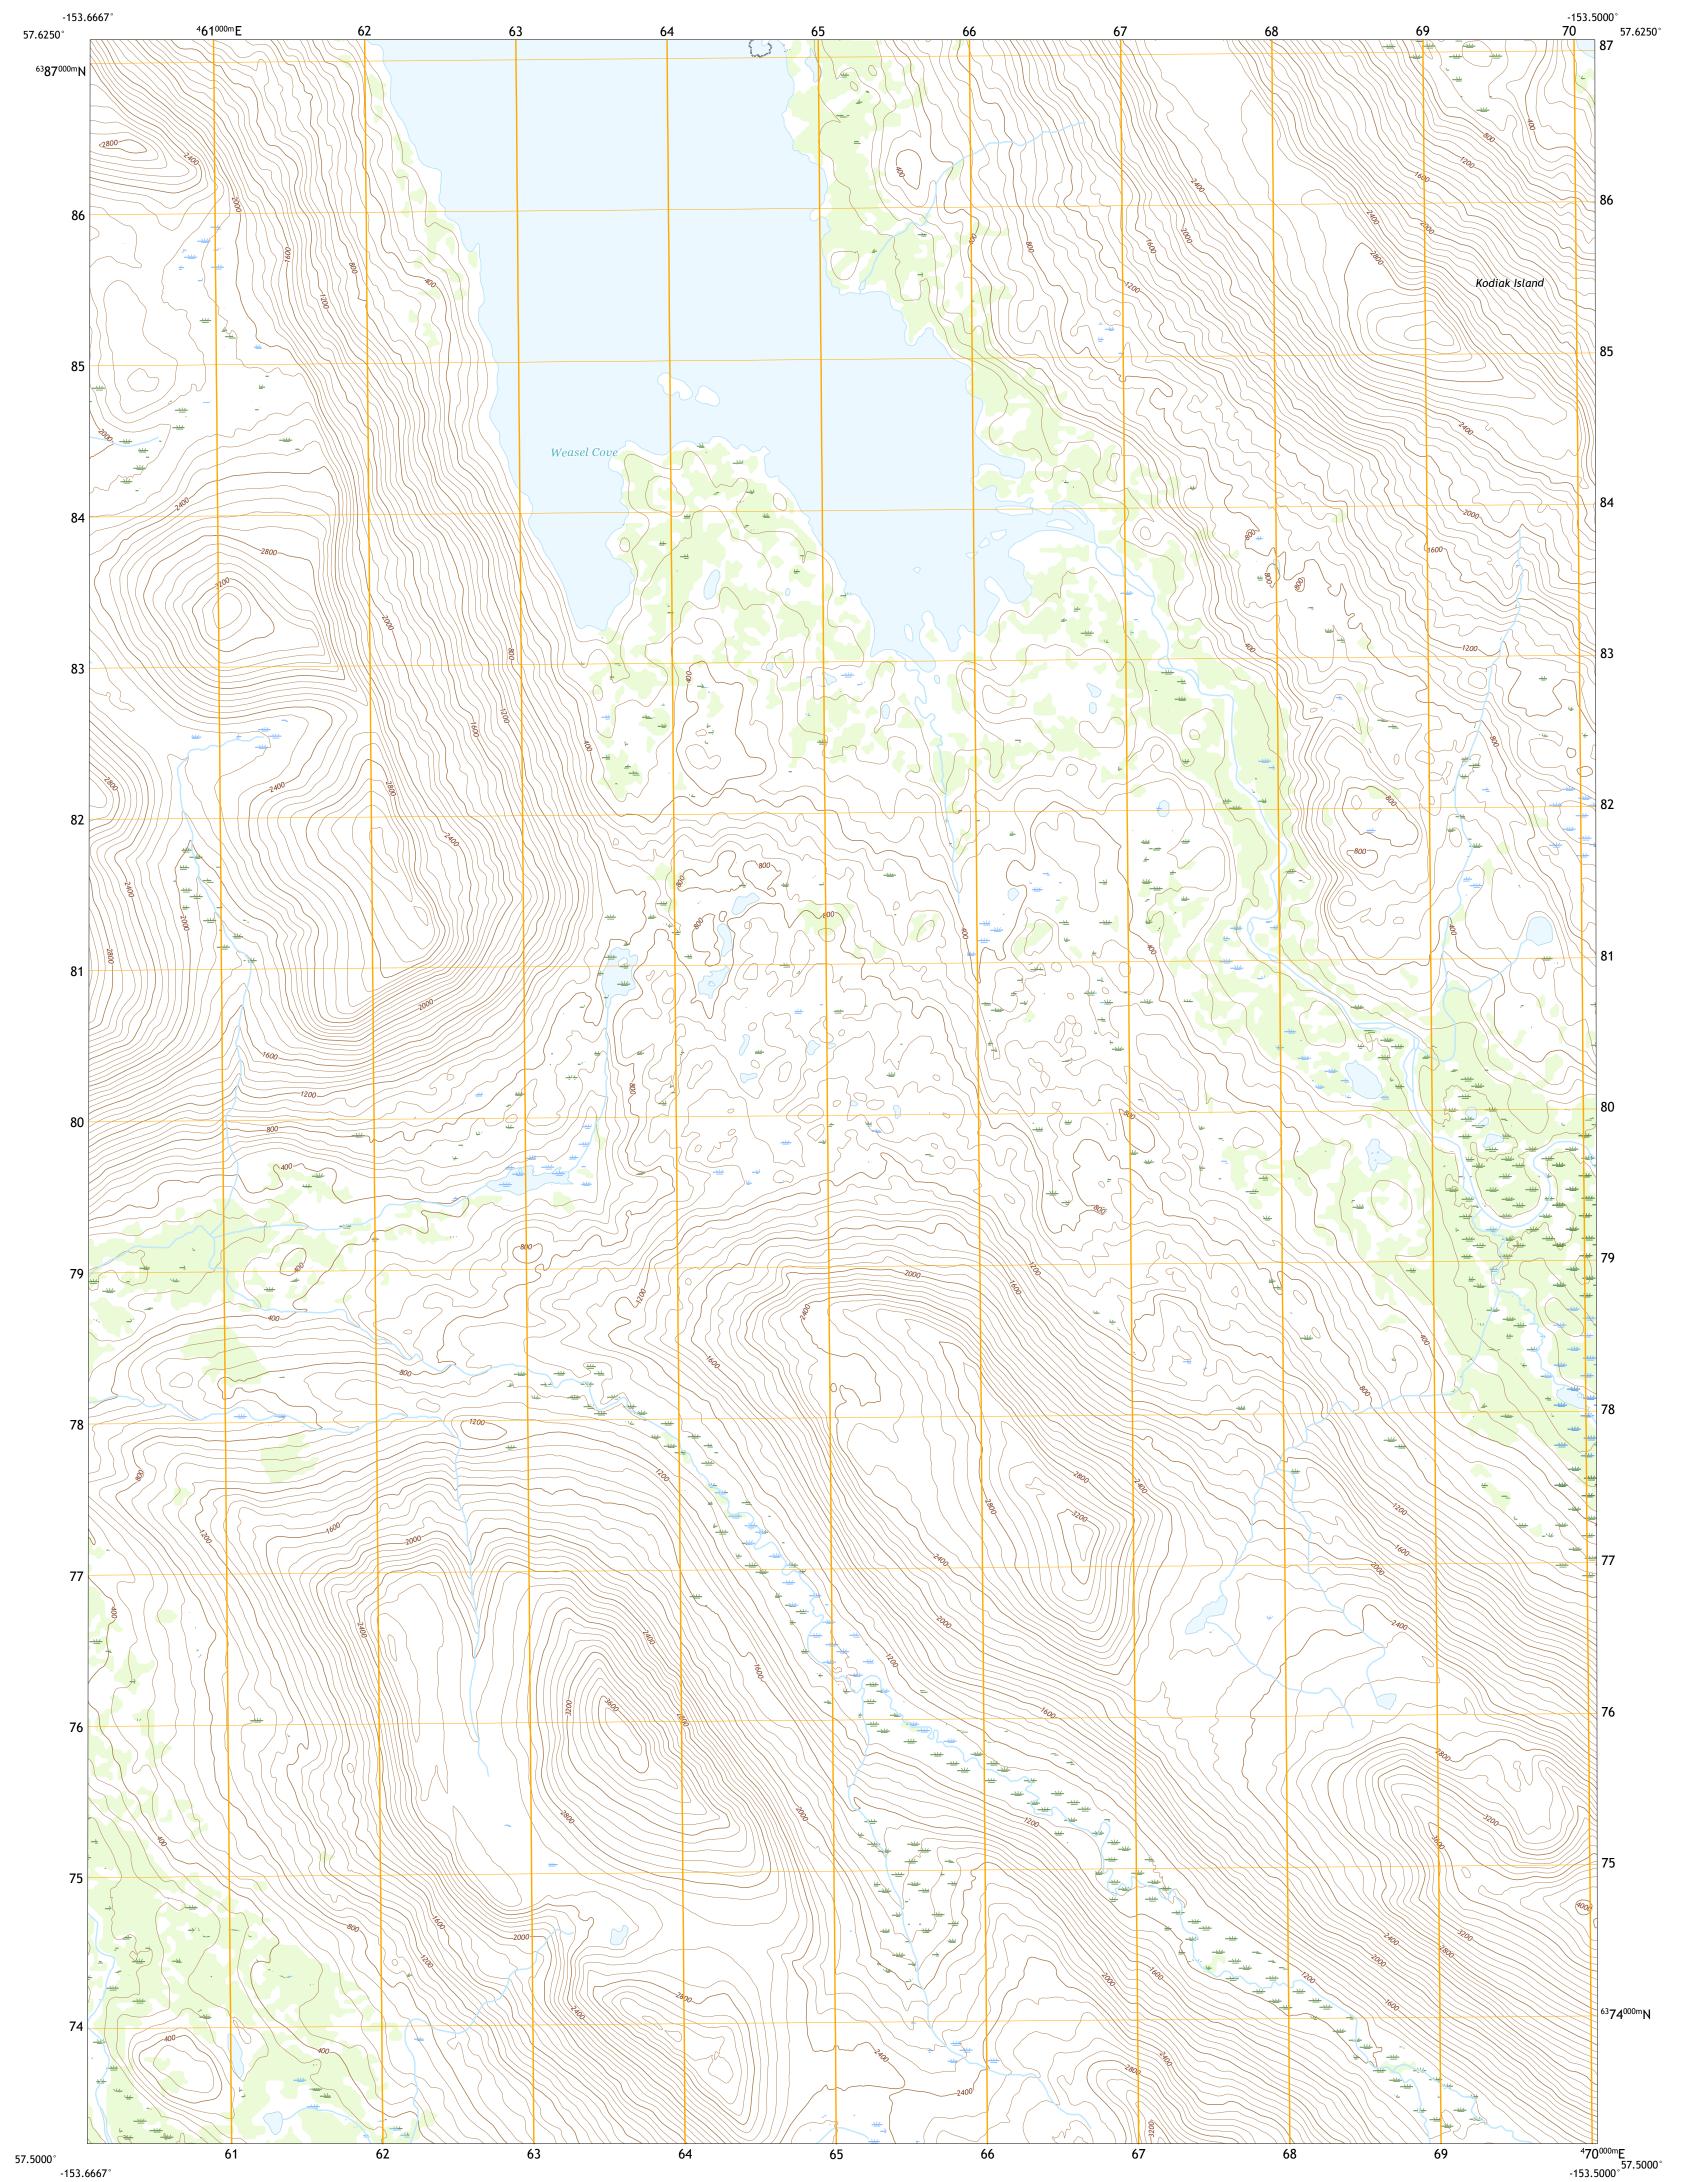

North American Datum of 1983 (NAD83) World Geodetic System of 1984 (WGS84). Projection and 1 000-meter grid:Universal Transverse Mercator, Zone 5V This map is not a legal document. Boundaries may be generalized for this map scale. Private lands within government reservations may not be shown. Obtain permission before entering private lands. Imagery......SPOT, © July 2019 - July 2019 Roads.....GNIS, 2000 - 2011 Hydrography......GNIS, 2000 - 2011 Hydrography......National Hydrography Dataset, 2004 - 2018 Contours.....National Elevation Dataset, 2021 Boundaries......Multiple sources; see metadata file 2012 - 2021 Public Land Survey System......BLM, 2008 Wetlands......FWS National Wetlands Inventory 1978 - 1979