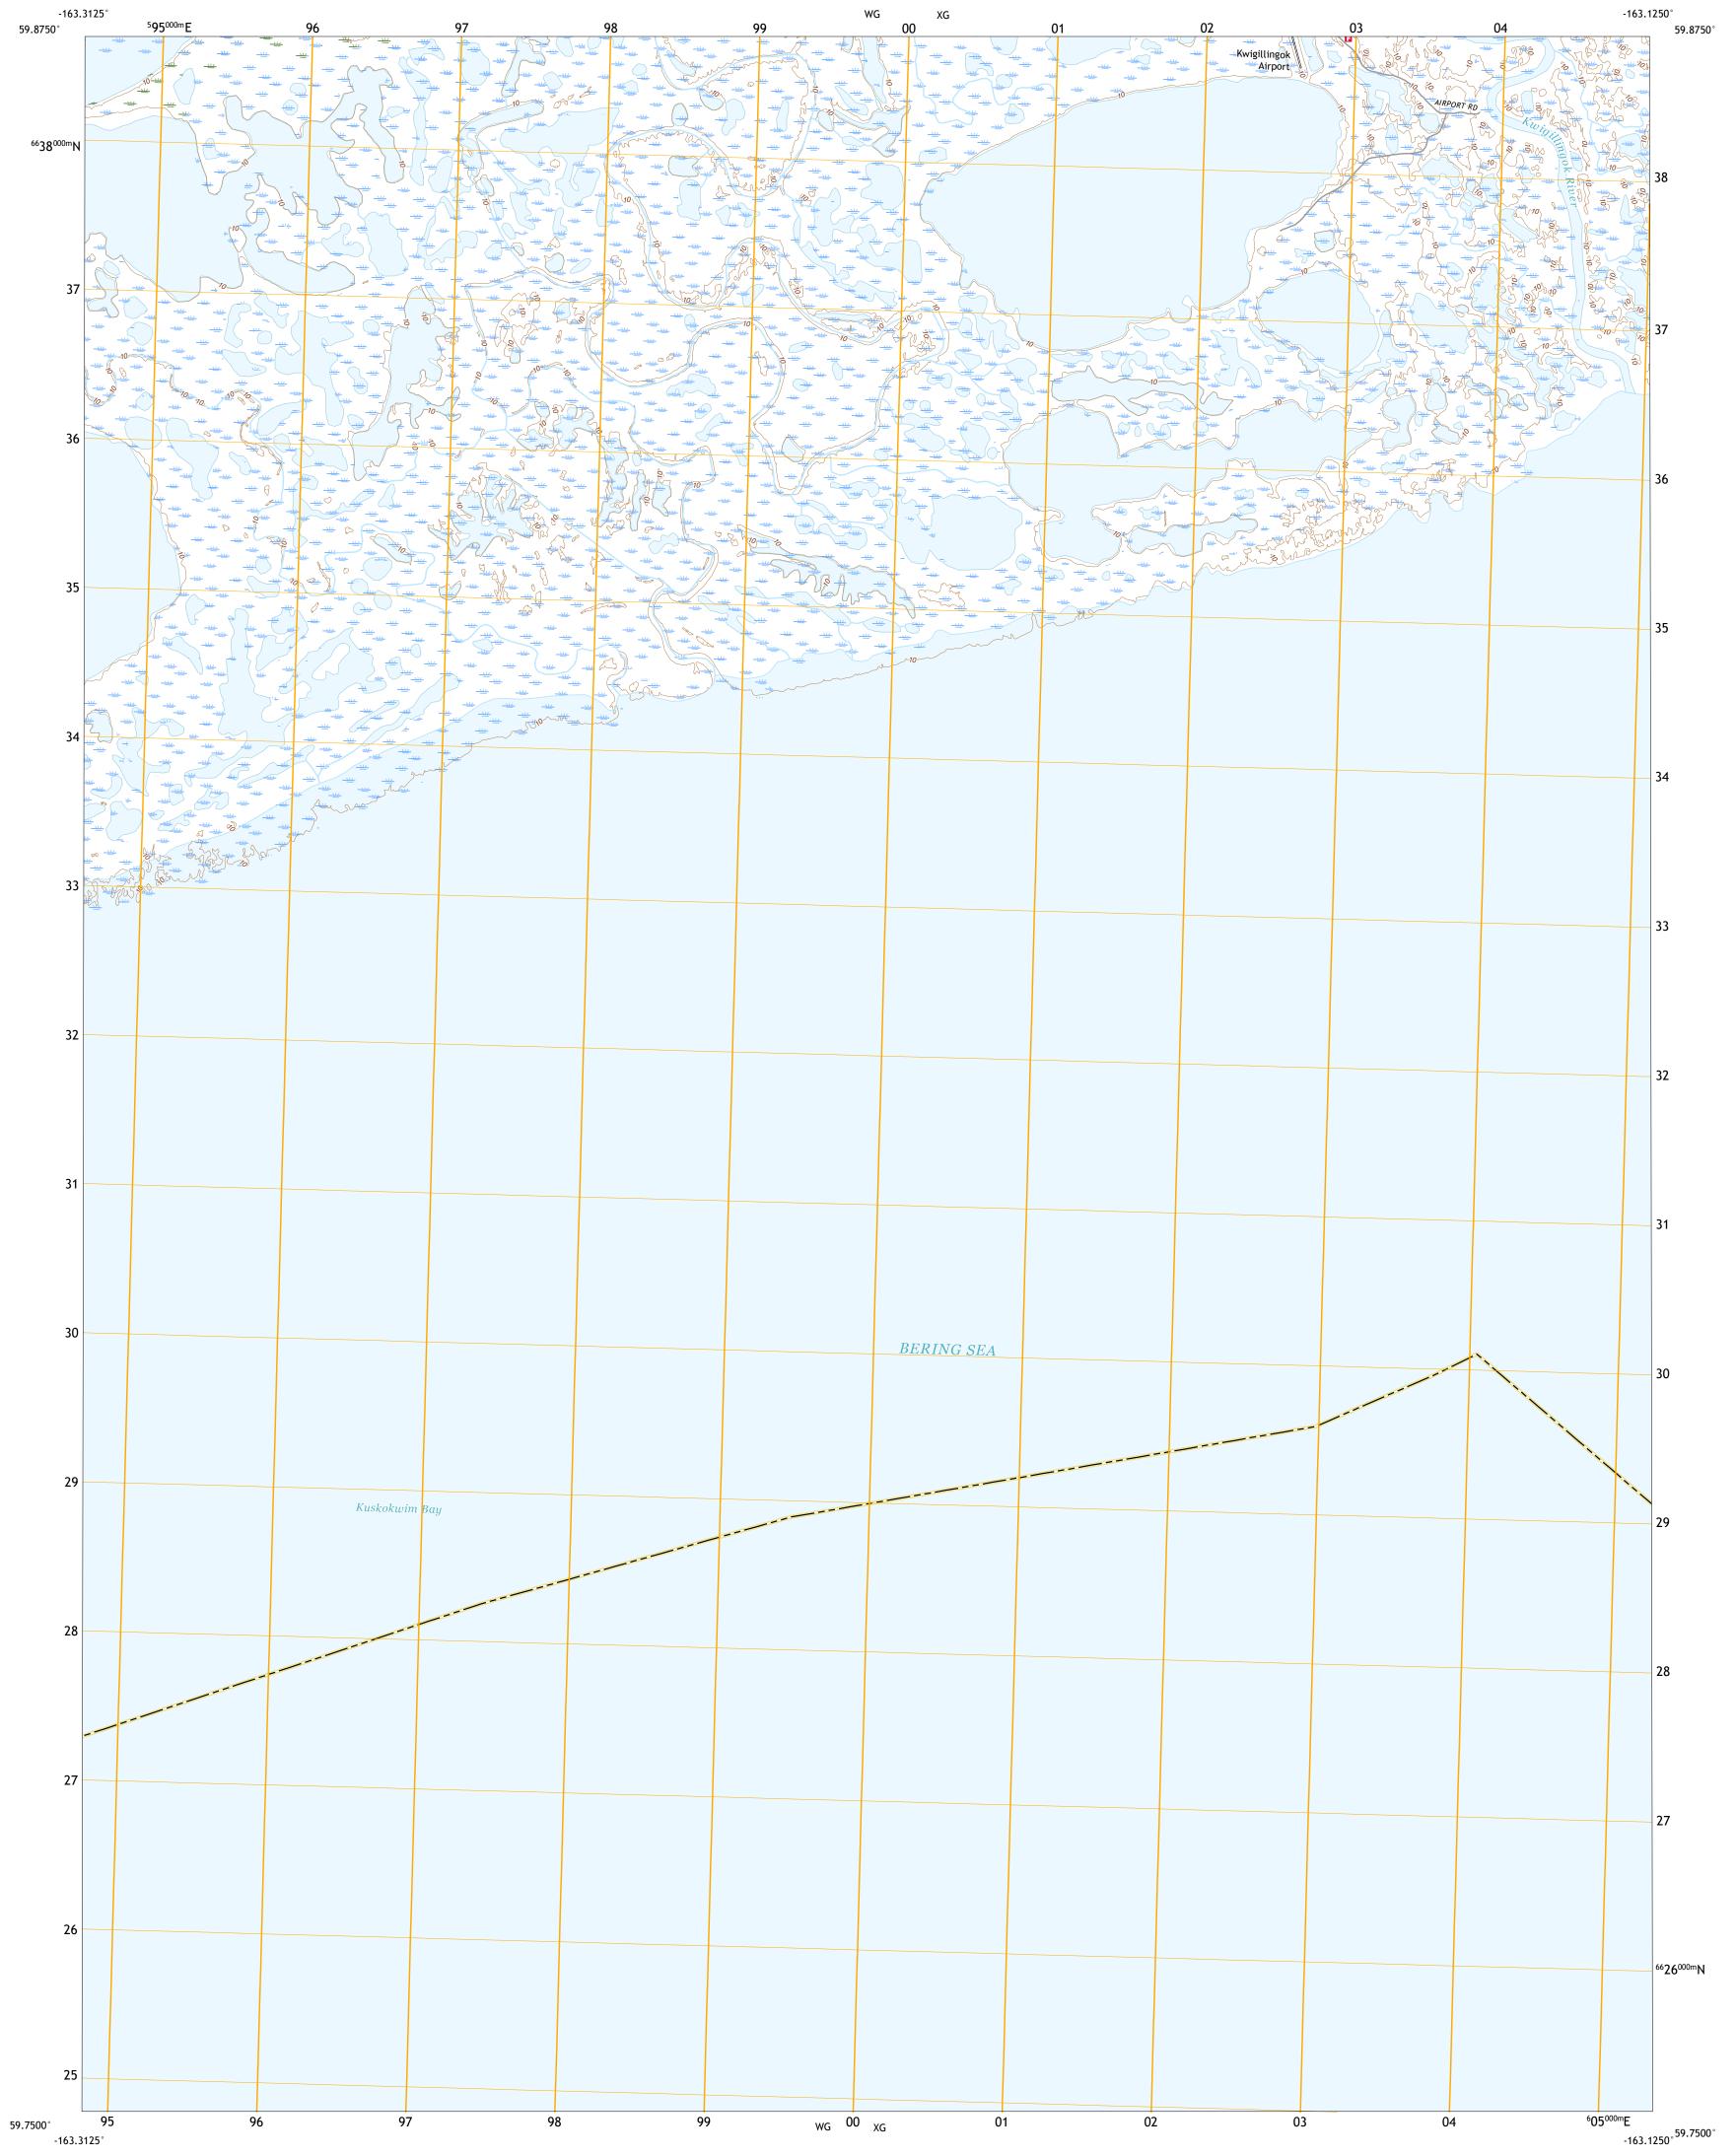

Produced by the United States Geological Survey North American Datum of 1983 (NAD83) World Geodetic System of 1984 (WGS84). Projection and 1 000-meter grid:Universal Transverse Mercator, Zone 3V This map is not a legal document. Boundaries may be generalized for this map scale. Private lands within government reservations may not be shown. Obtain permission before entering private lands. Imagery......SPOT, © June 2012 Roads.....GNIS, 2000 Hydrography......Rational Hydrography Dataset, 2003 - 2019 Contours.....National Elevation Dataset, 2019 Boundaries......Multiple sources; see metadata file 2018 - 2019 Public Land Survey System......BLM, 2008 Wetlands.....FWS National Wetlands Inventory 1984