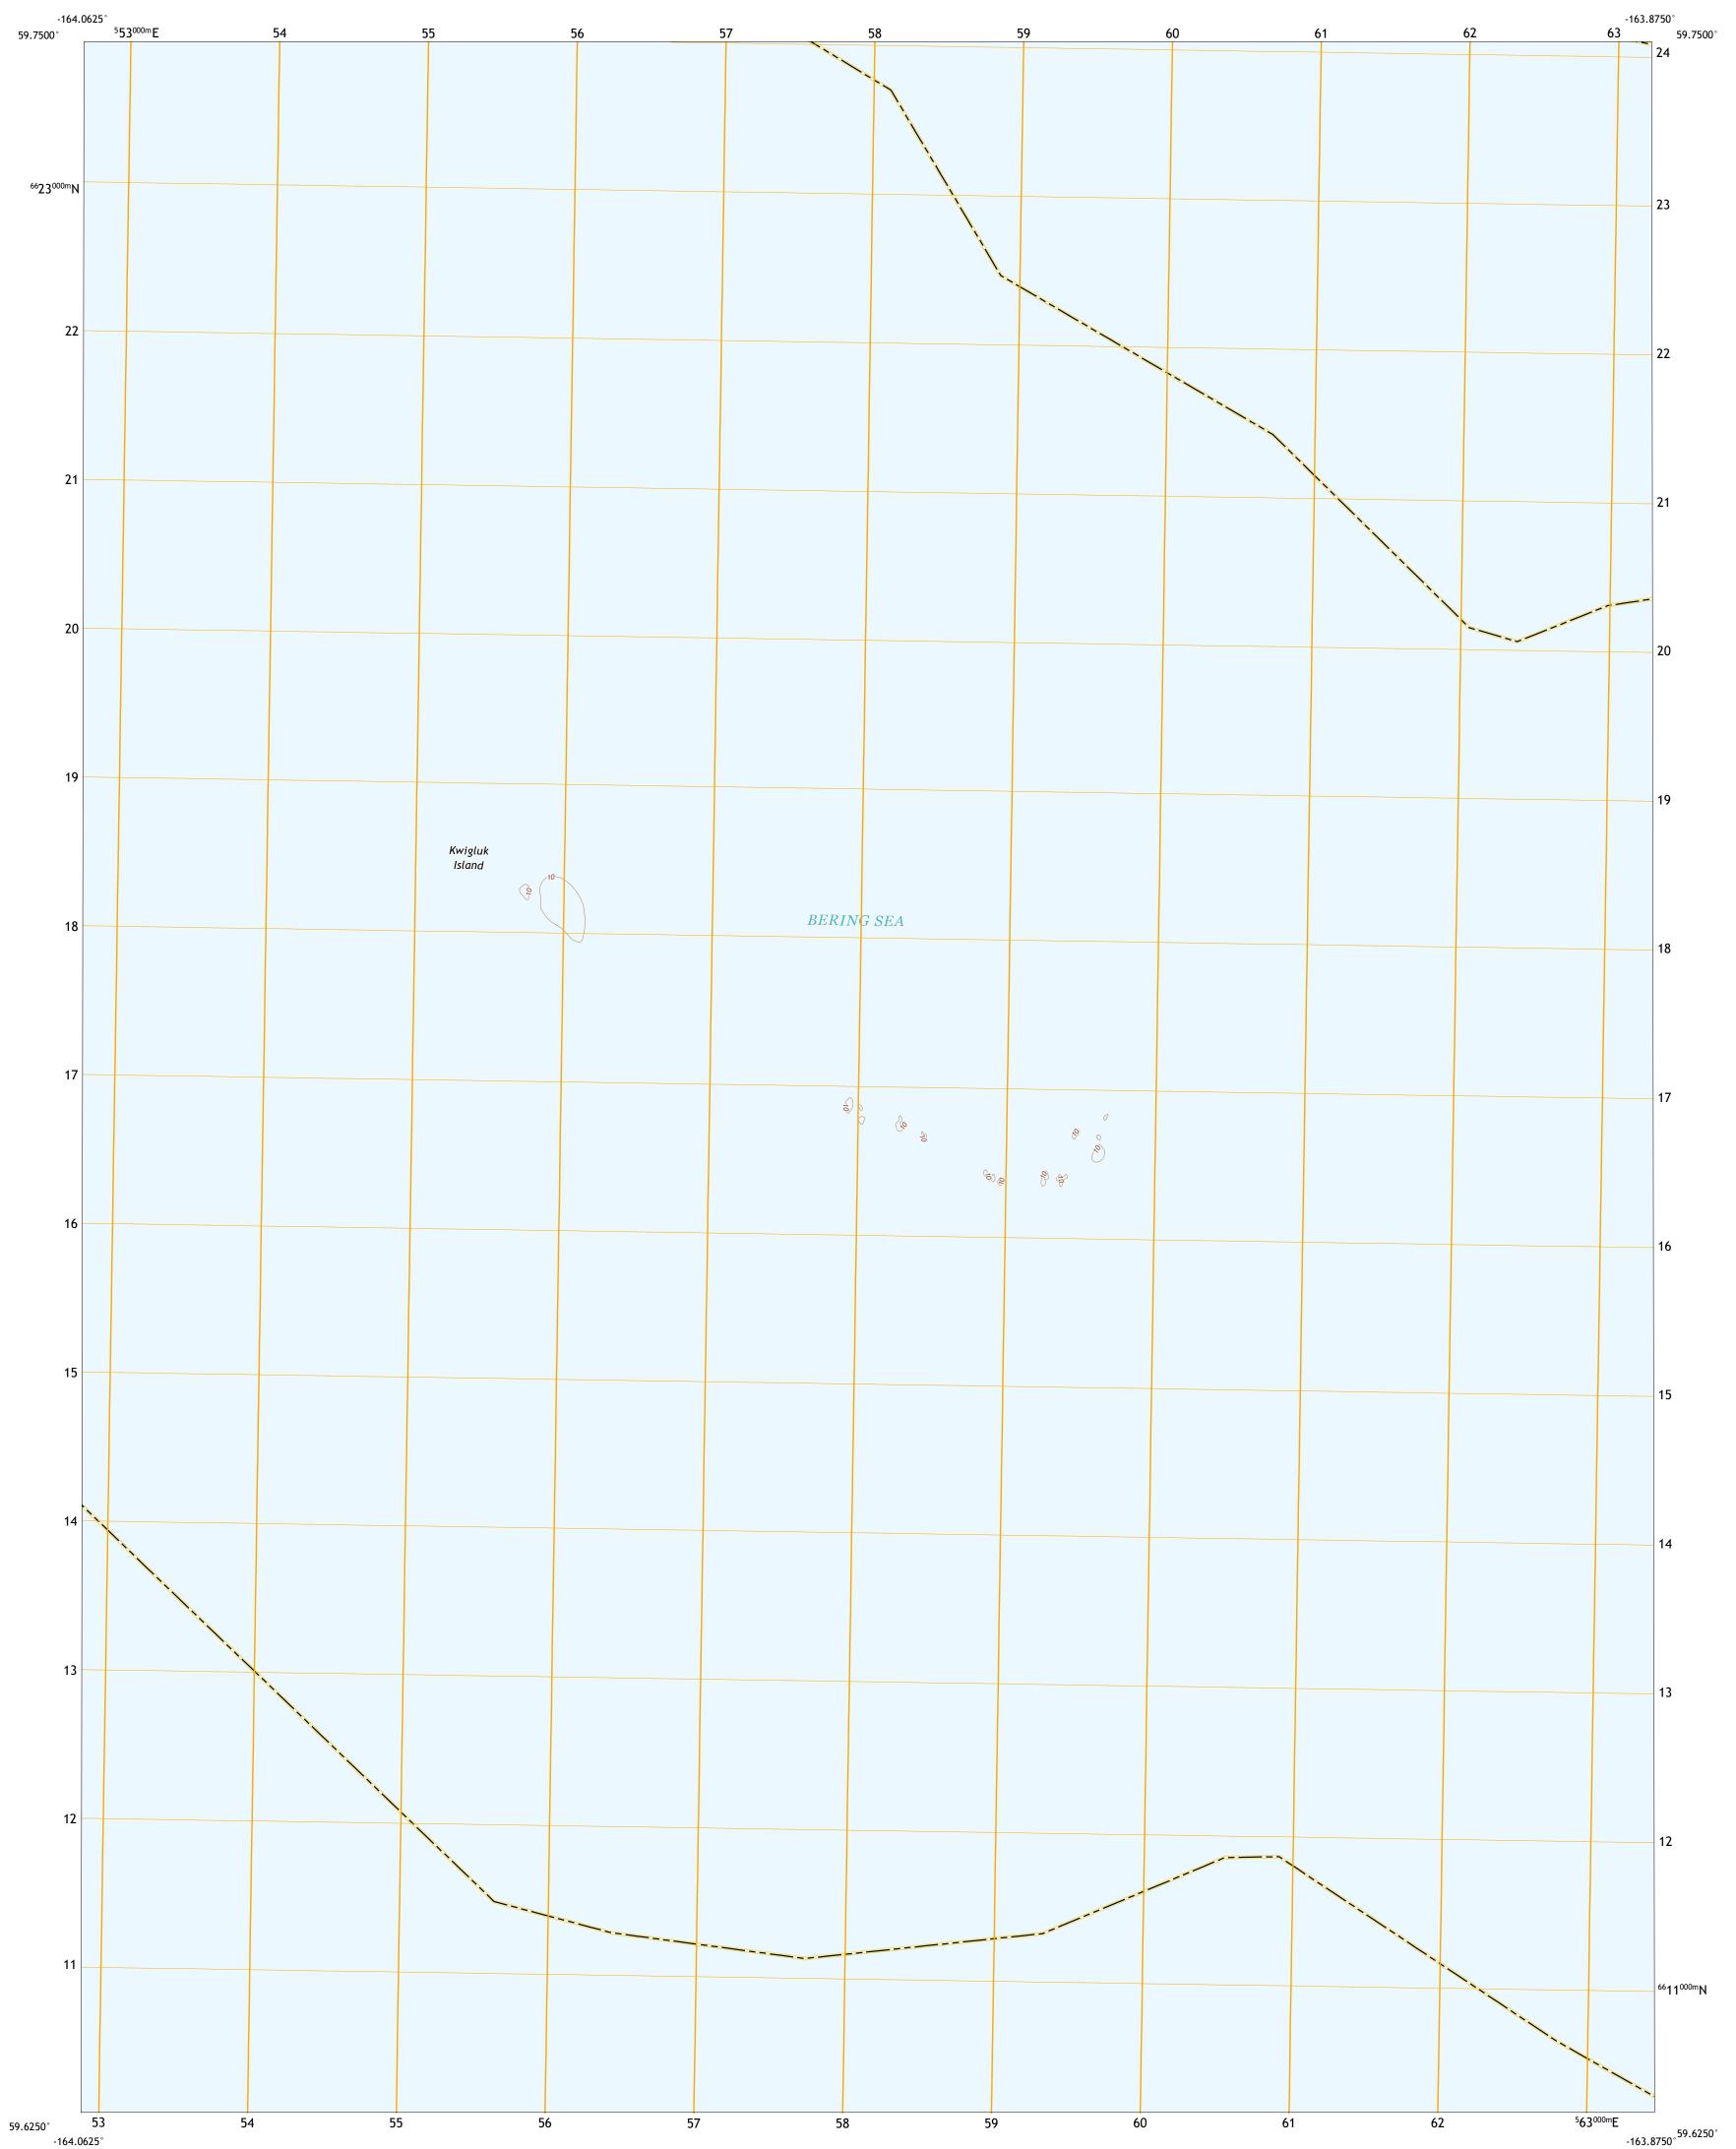

Produced by the United States Geological Survey North American Datum of 1983 (NAD83) World Geodetic System of 1984 (WGS84). Projection and 1 000-meter grid:Universal Transverse Mercator, Zone 3V This map is not a legal document. Boundaries may be generalized for this map scale. Private lands within government reservations may not be shown. Obtain permission before entering private lands. Imagery......SPOT, © June 2012 Roads......GNIS, 1981 Hydrography......GNIS, 1981 Hydrography.....National Hydrography Dataset, 2019 Contours.....National Elevation Dataset, 2019 Boundaries......Multiple sources; see metadata file 2018 - 2019 Public Land Survey System......BLM, 2008 Wetlands......BLM, 2008



-163.8750°<sup>59.6250°</sup>